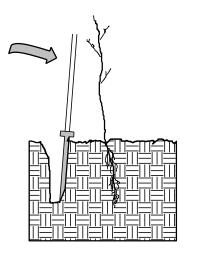

# DIBBLE PLANTING METHOD USING THE KBC PLANTING BAR

Insert planting bar
 as shown and pull handle

Remove planting bar and place seedling at correct depth.

Insert planting barinches toward planter from seedling.

 Pull handle of bar toward planter, firming soil at bottom.

Push handle forward firming soil at top.