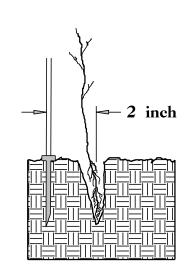

# DIBBLE PLANTING METHOD USING THE KBC PLANTING BAR

Insert planting bar
 as shown and pull handle

Remove planting bar and place seedling at correct depth.

Insert planting barinches toward planter from seedling.

 Pull handle of bar toward planter, firming soil at bottom.

Push handle forward firming soil at top.