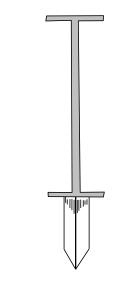

# DIBBLE PLANTING METHOD USING THE KBC PLANTING BAR

Insert planting bar
 as shown and pull handle

Remove planting bar and place seedling at correct depth.

Insert planting barinches toward planter from seedling.

 Pull handle of bar toward planter, firming soil at bottom.

Push handle forward firming soil at top.