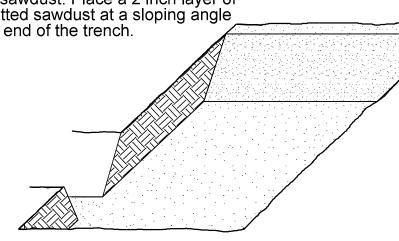

#### **HEALING IN**

- Locate a healing-in site in a shady, well protected area.
- Excavate a flat bottom trench
   inches deep and provide drainage.

3. Backfill the trench with 2 inches well rotted sawdust. Place a 2 inch layer of well rotted sawdust at a sloping angle at one end of the trench.

4. Place a single layer of plants against the sloping end so that the root collar is at ground level.

5. Place a 2 inch layer of well rotted sawdust over the roots maintaining a sloping angle.

Repeat layers of plants and sawdust as necessary and water thoroughly.