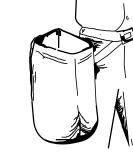

### **PLANTING NOTES:**

PLANTING BAG
During planting, seedlings shall be kept in a moist canvas bag or similar container to prevent the root systems from drying.

KBC PLANTING BAR
Planting bar shall have a
blade with a triangular
cross section, and shall
be 12 inches long,
4 inches wide and
1 inch thick at center.