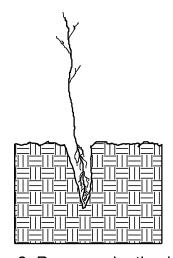

4. Place a single layer of plants against the sloping end so that the root collar is at ground level.

5. Place a 2 inch layer of well rotted sawdust over the roots maintaining a sloping angle.

Repeat layers of plants and sawdust as necessary and water thoroughly.