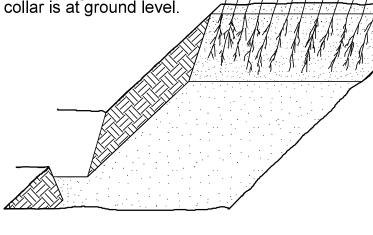

4. Place a single layer of plants against the sloping end so that the root collar is at ground level.

5. Place a 2 inch layer of well rotted sawdust over the roots maintaining a sloping angle.

Repeat layers of plants and sawdust as necessary and water thoroughly.