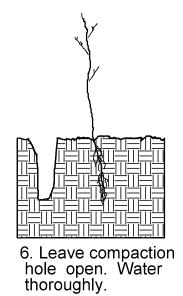

# DIBBLE PLANTING METHOD USING THE KBC PLANTING BAR

Insert planting bar
 as shown and pull handle

Remove planting bar and place seedling at correct depth.

Insert planting barinches toward planter from seedling.

 Pull handle of bar toward planter, firming soil at bottom.

Push handle forward firming soil at top.