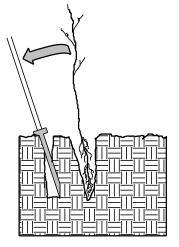

# DIBBLE PLANTING METHOD USING THE KBC PLANTING BAR

Insert planting bar
 as shown and pull handle

Remove planting bar and place seedling at correct depth.

Insert planting barinches toward planter from seedling.

 Pull handle of bar toward planter, firming soil at bottom.

Push handle forward firming soil at top.