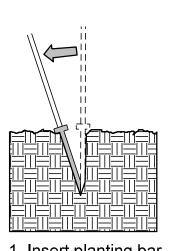

# DIBBLE PLANTING METHOD USING THE KBC PLANTING BAR

Insert planting bar
 as shown and pull handle

Remove planting bar and place seedling at correct depth.

Insert planting barinches toward planter from seedling.