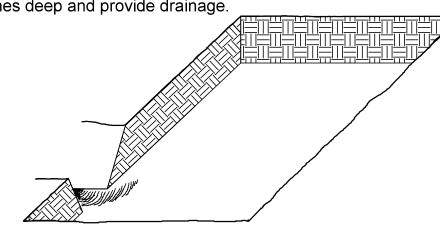

#### **HEALING IN**

- Locate a healing-in site in a shady, well protected area.
- Excavate a flat bottom trench
   inches deep and provide drainage.

3. Backfill the trench with 2 inches well rotted sawdust. Place a 2 inch layer of well rotted sawdust at a sloping angle at one end of the trench.

4. Place a single layer of plants against the sloping end so that the root collar is at ground level.

5. Place a 2 inch layer of well rotted sawdust over the roots maintaining a sloping angle.

Repeat layers of plants and sawdust as necessary and water thoroughly.