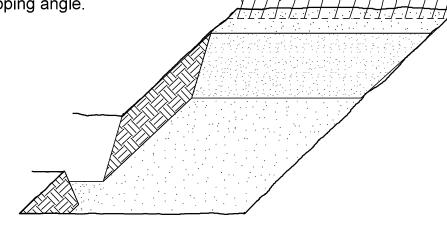

4. Place a single layer of plants against the sloping end so that the root collar is at ground level.

5. Place a 2 inch layer of well rotted sawdust over the roots maintaining a sloping angle.

Repeat layers of plants and sawdust as necessary and water thoroughly.