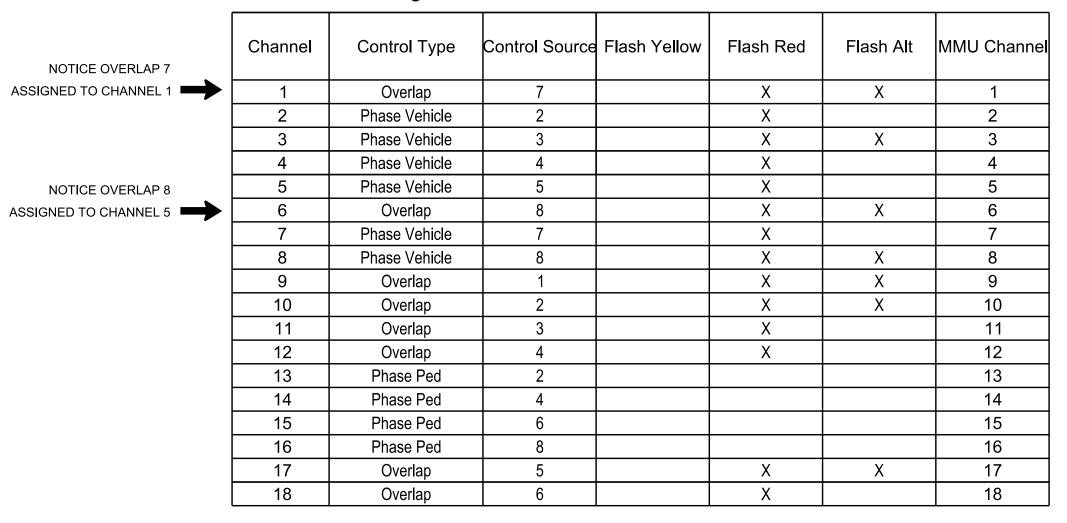

## **OUTPUT CHANNEL CONFIGURATION**

### Front Panel

Main Menu >Controller >More>Channels>Channels Config

#### Web Interface

Home >Controller >Advanced IO>Channels>Channel Configuration

### **Channel Configuration**

THIS ELECTRICAL DETAIL IS FOR THE SIGNAL DESIGN: 05-0184 DESIGNED: July 2024 SEALED: 8-12-24 REVISED: N/A

Electrical Detail - Sheet 3 of 3

Prepared in the Offices of:

US 401 (Fayetteville Rd.)