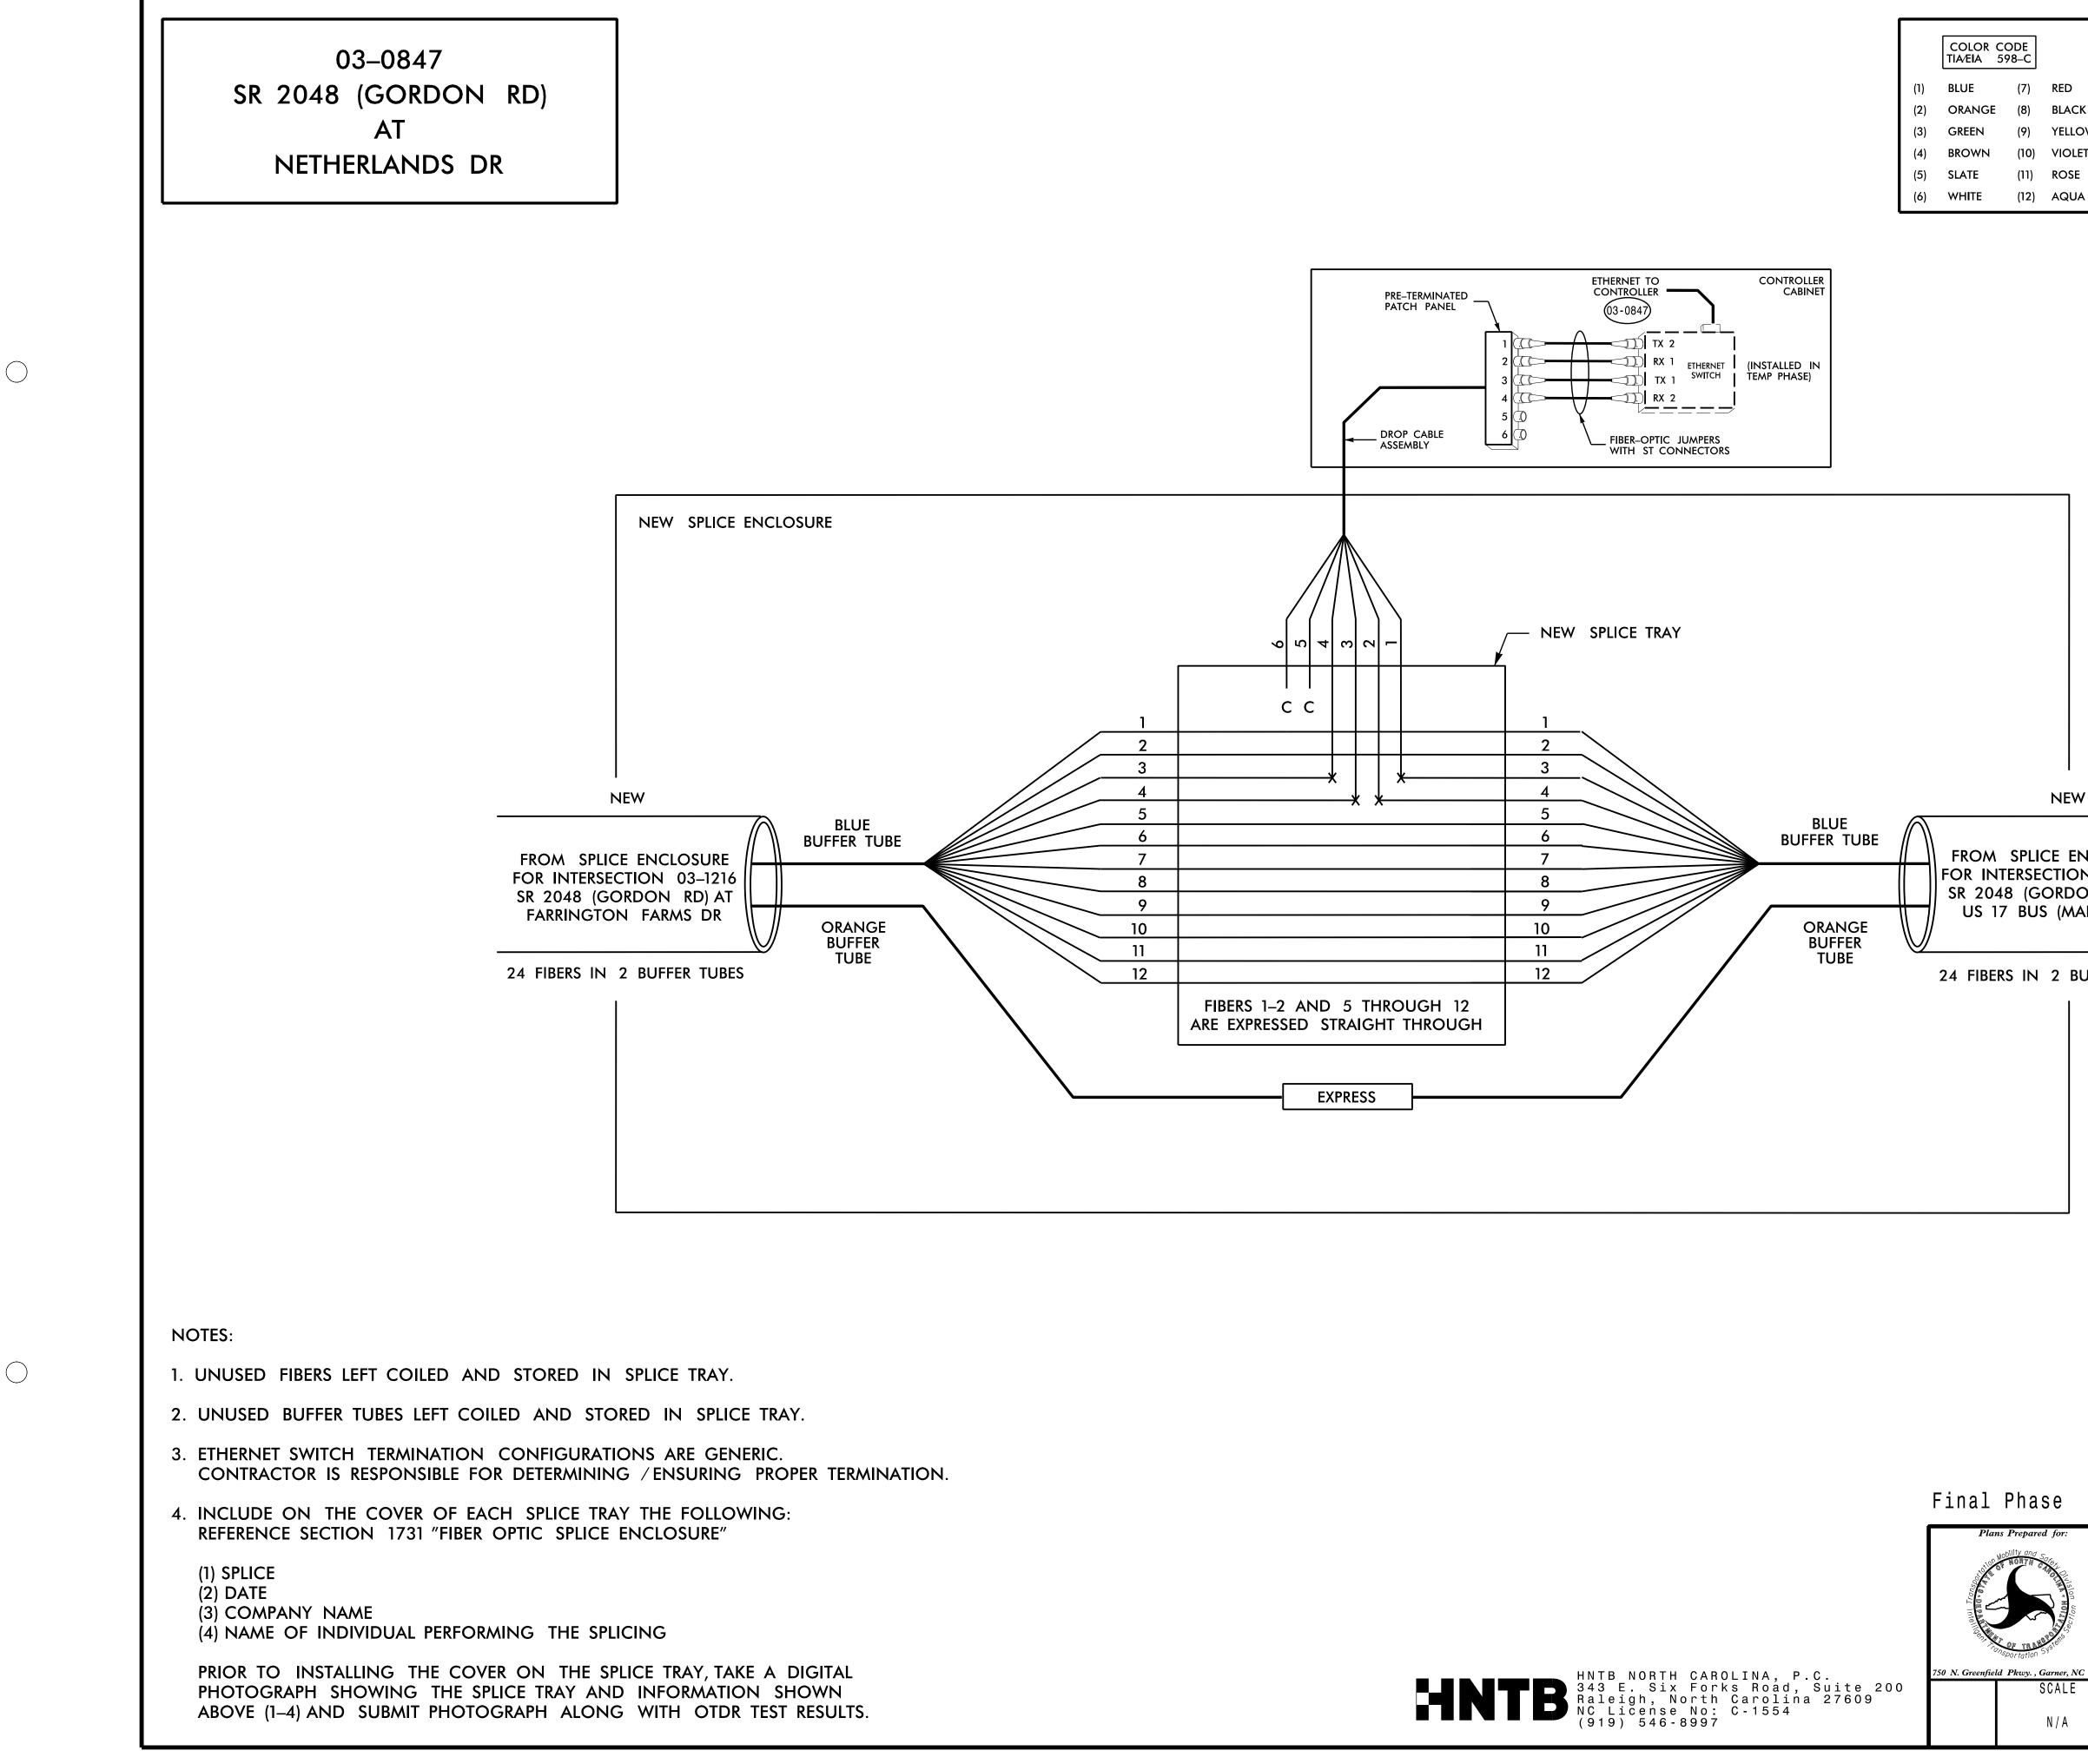

$\bigcirc$ 

|                                        |                                                    |                                           |                                                  |                                                                                                                                                                                                                                   | PROJECT REFERENCE NO. | SHEET NO. |
|----------------------------------------|----------------------------------------------------|-------------------------------------------|--------------------------------------------------|-----------------------------------------------------------------------------------------------------------------------------------------------------------------------------------------------------------------------------------|-----------------------|-----------|
|                                        | COLOR CODE<br>TIA/EIA 598–C                        |                                           | <u>LEGEND</u>                                    |                                                                                                                                                                                                                                   | U-6202                | SCP. 27   |
| (1)<br>(2)<br>(3)<br>(4)<br>(5)<br>(6) | BLUE<br>ORANGE<br>GREEN<br>BROWN<br>SLATE<br>WHITE | (7)<br>(8)<br>(9)<br>(10)<br>(11)<br>(12) | RED<br>BLACK<br>YELLOW<br>VIOLET<br>ROSE<br>AQUA | X = NEW FUSION SPLICE INDIVIDUAL FIBER<br>• = EXISTING FUSION SPLICE<br>C = CAP AND SEAL<br>EXPRESS = EXPRESS ENTIRE BUFFER TUBE<br>THROUGH WITHOUT CUTTING<br>BUFFER SPLICE = SPLICE ALL FIBERS IN BUFFER<br>TUBE COLOR TO COLOR |                       |           |
|                                        |                                                    |                                           |                                                  |                                                                                                                                                                                                                                   |                       |           |

FROM SPLICE ENCLOSURE FOR INTERSECTION 03-0390 SR 2048 (GORDON RD) AT US 17 BUS (MARKET ST)

24 FIBERS IN 2 BUFFER TUBES

| al Phase            | DOCUMENT NOT CONSIDERED FI<br>UNLESS ALL SIGNATURES COMPL |                              |                                                                |  |  |
|---------------------|-----------------------------------------------------------|------------------------------|----------------------------------------------------------------|--|--|
| Plans Prepared for: |                                                           | ONS CABLE AND<br>UTING PLANS | gton<br>er                                                     |  |  |
| SCALE               | REVISIONS                                                 | INIT. C                      | DATE DocuSigned by:<br><u>Nate Natasha R Simmons</u> 5/17/2024 |  |  |
| N / A               |                                                           |                              | CADD Filenome: U6202_SCP-27.dgn                                |  |  |