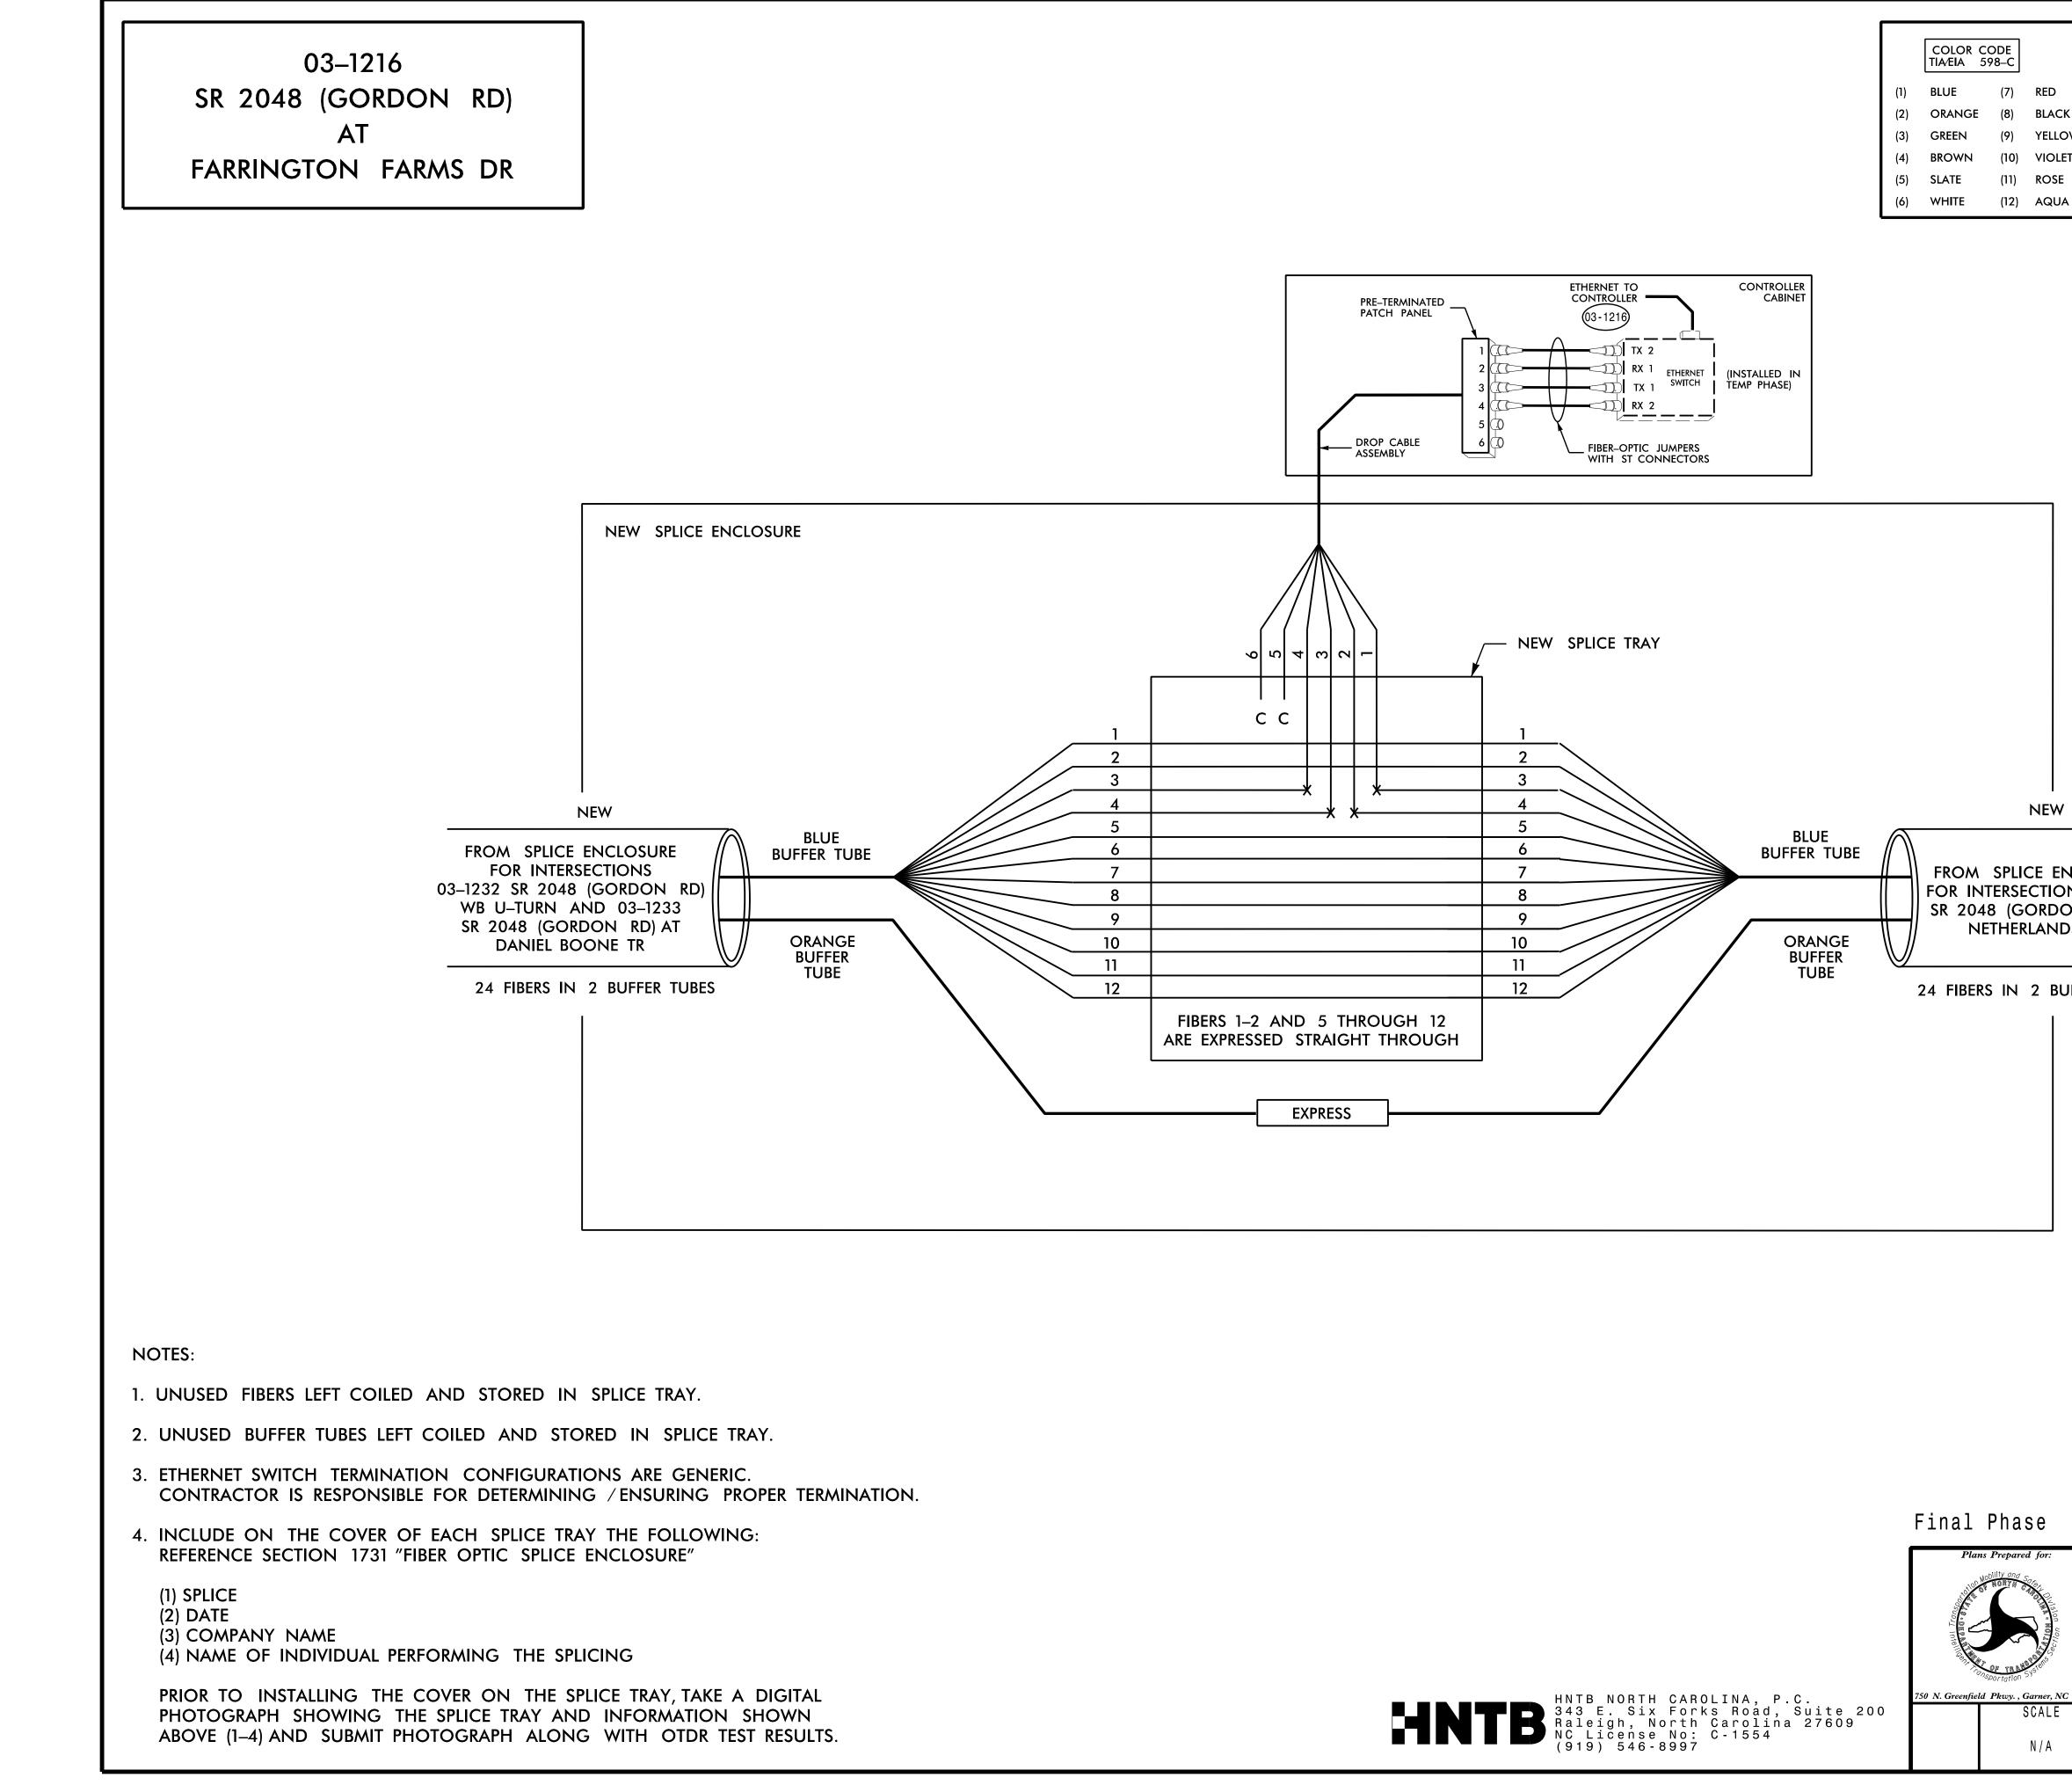

DocuSign Envelope ID: D120686E-C1C9-45F1-A20C-EFBD7F163849

 $\bigcirc$ 

 $\bigcirc$ 

|     |                             |      |               |                                                                    | PROJECT REFERENCE NO. | SHEET NO. |
|-----|-----------------------------|------|---------------|--------------------------------------------------------------------|-----------------------|-----------|
|     | COLOR CODE<br>TIA/EIA 598–C |      | <u>LEGEND</u> |                                                                    | U-6202                | SCP. 26   |
| (1) | BLUE                        | (7)  | RED           | X = NEW FUSION SPLICE INDIVIDUAL FIBER                             |                       |           |
| (2) | ORANGE                      | (8)  | BLACK         | $\bullet$ = EXISTING FUSION SPLICE                                 |                       |           |
| (3) | GREEN                       | (9)  | YELLOW        | C = CAP AND SEAL                                                   |                       |           |
| (4) | BROWN                       | (10) | VIOLET        | EXPRESS = EXPRESS ENTIRE BUFFER TUBE                               |                       |           |
| (5) | SLATE                       | (11) | ROSE          |                                                                    |                       |           |
| (6) | WHITE                       | (12) | AQUA          | BUFFER SPLICE = SPLICE ALL FIBERS IN BUFFER<br>TUBE COLOR TO COLOR |                       |           |
|     |                             |      |               |                                                                    |                       |           |

FROM SPLICE ENCLOSURE FOR INTERSECTION 03-1216 SR 2048 (GORDON RD) AT NETHERLANDS DR

24 FIBERS IN 2 BUFFER TUBES

| al Phase                           |                            | DOCUMENT NOT CONSIDERED FINAL<br>UNLESS ALL SIGNATURES COMPLETED                                                                    |                                                                                        |  |
|------------------------------------|----------------------------|-------------------------------------------------------------------------------------------------------------------------------------|----------------------------------------------------------------------------------------|--|
| Plans Prepared for:                | COMMUNICATIO<br>CONDUIT RO | TON SIGNAL SYSTEM<br>DNS CABLE AND<br>UTING PLANS<br>ver County Wilmingtor<br>REVIEWED BY: J.A. Wagner<br>REVIEWED BY: N.R. Simmons | SEAL<br>031464                                                                         |  |
| Greenfield Pkwy., Garner, NC 27529 | REVISIONS                  | INIT. DATE                                                                                                                          | - DocuSigned by:                                                                       |  |
| N / A                              |                            | · · · · · · · · · · · · · · · · · · ·                                                                                               | Natasha R Simmons 5/17/2024   F6DA88753024450RE DATE   CADD Filenome: U6202_SCP-26.dgn |  |