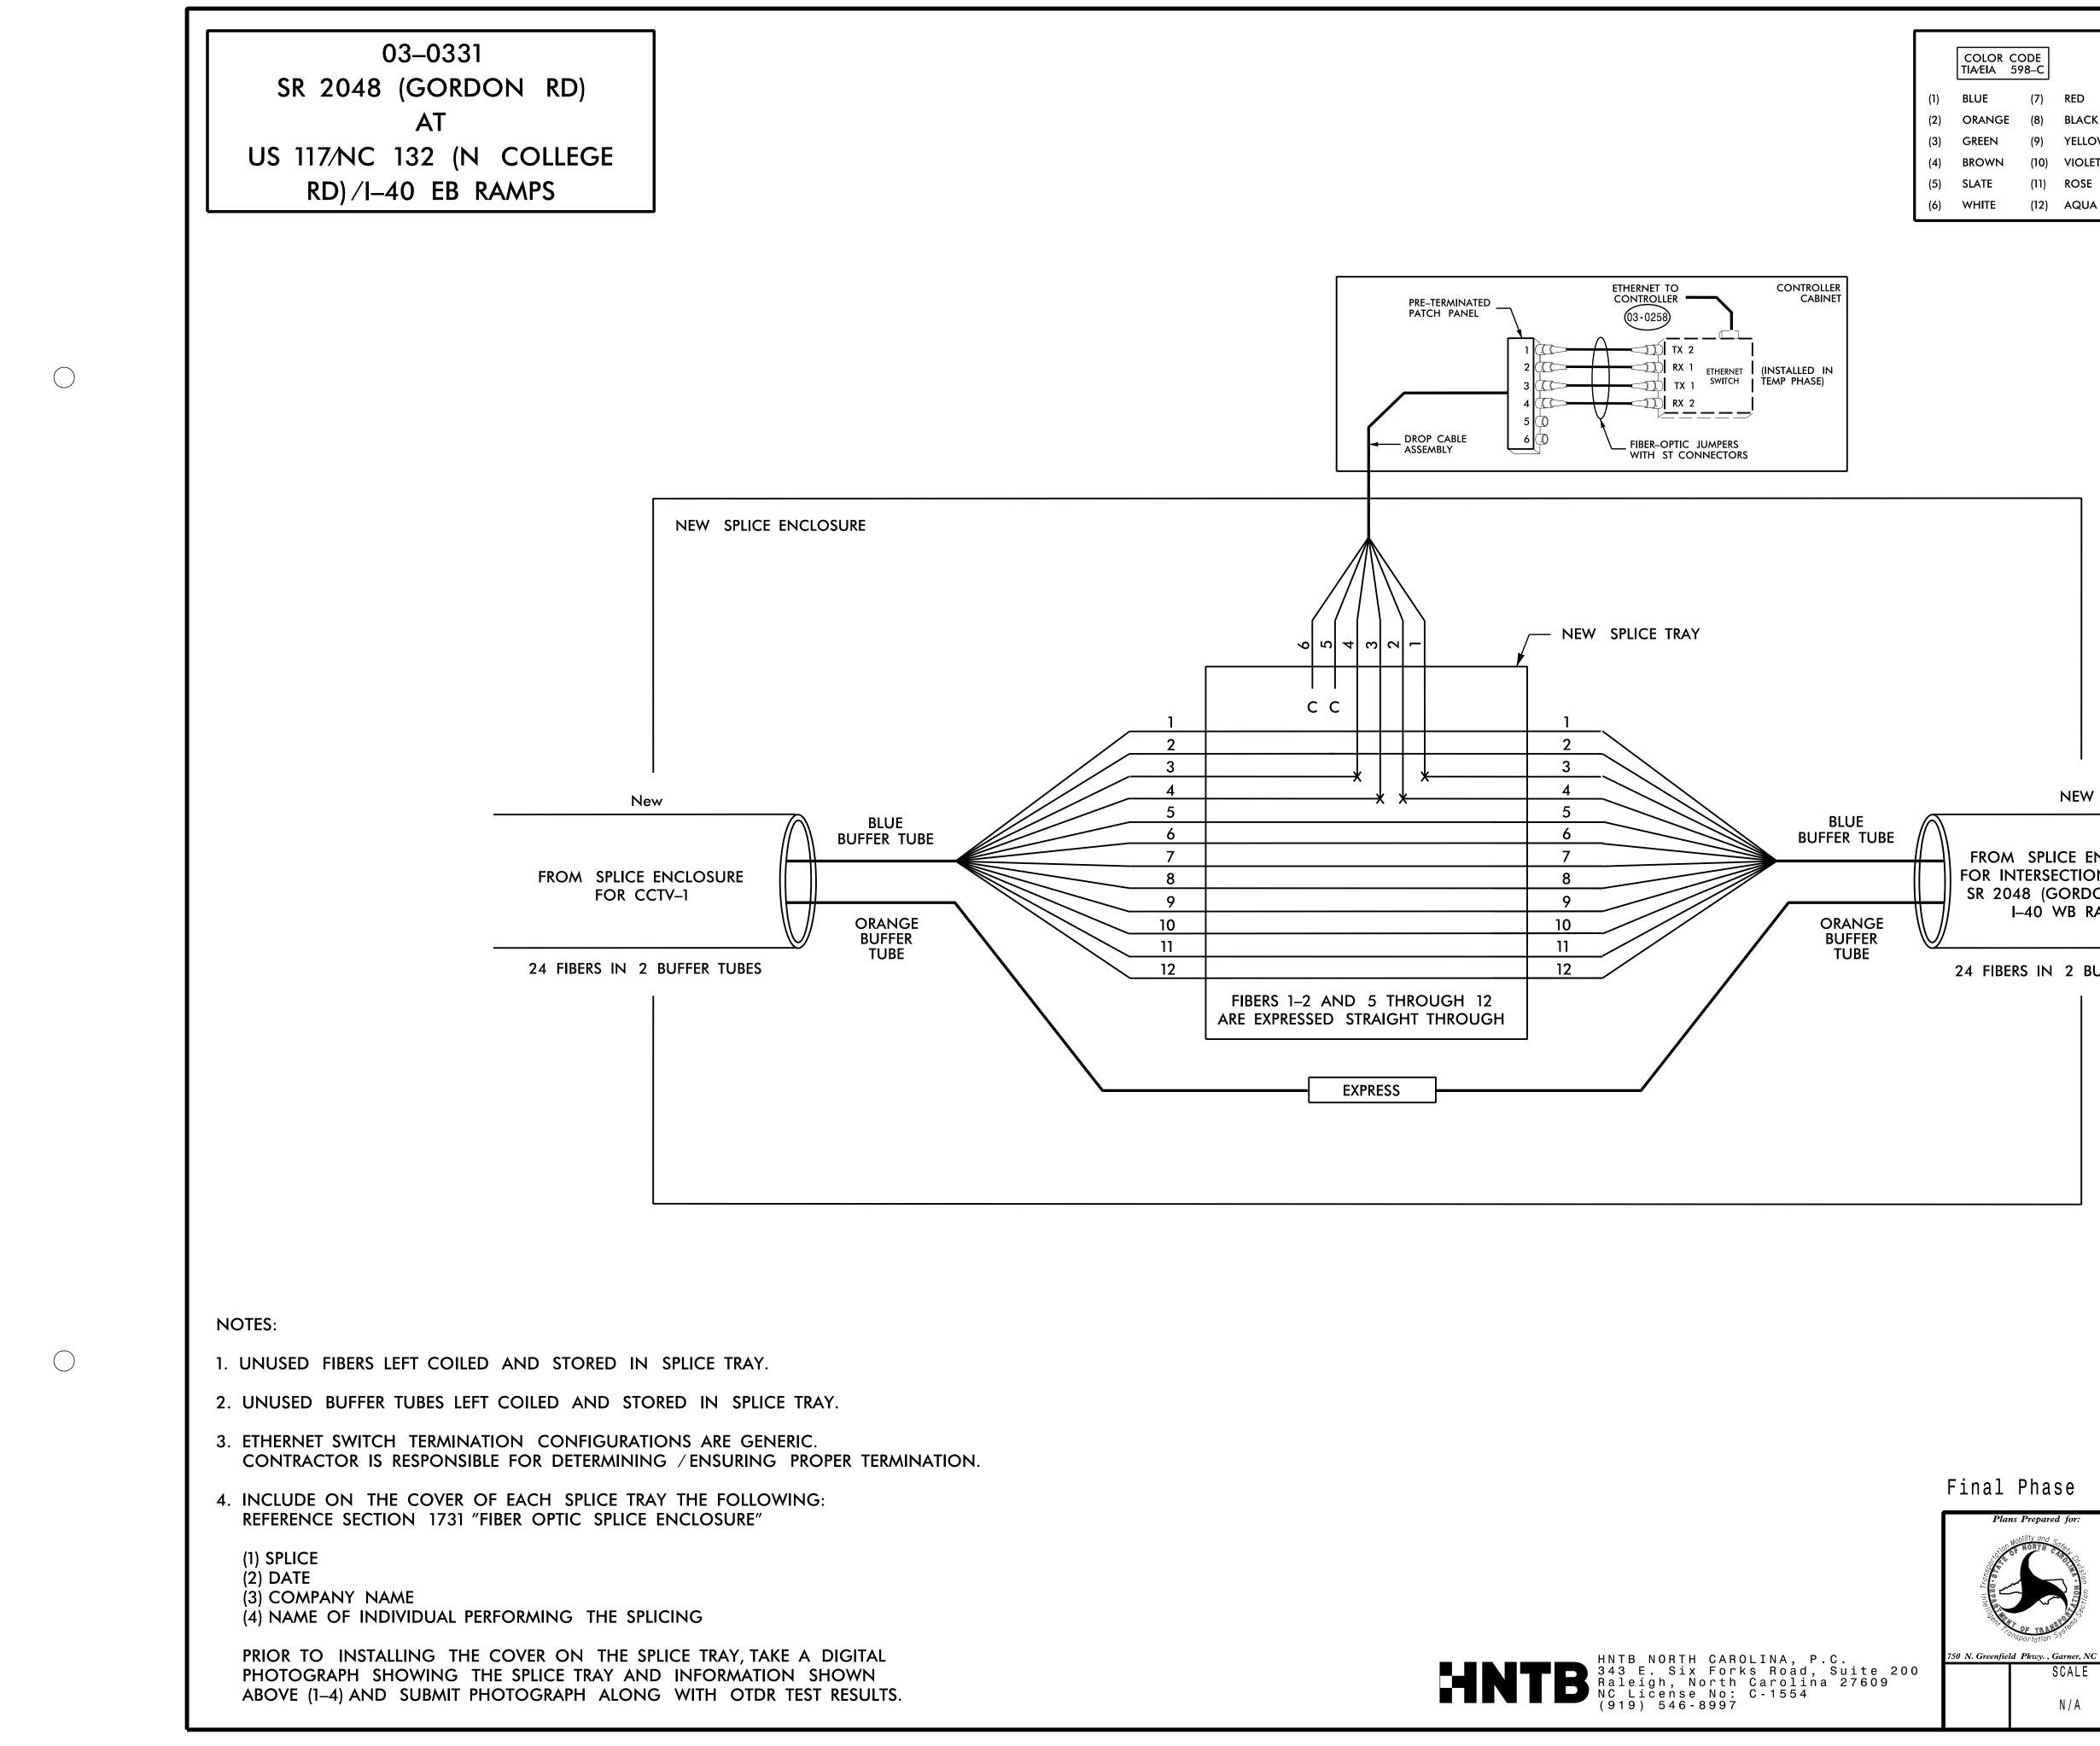

DocuSign Envelope ID: D120686E-C1C9-45F1-A20C-EFBD7F163849

|                          |                                  |                           |                                  |                                                                                                                                  | PROJECT REFERENCE NO. | SHEET NO. |
|--------------------------|----------------------------------|---------------------------|----------------------------------|----------------------------------------------------------------------------------------------------------------------------------|-----------------------|-----------|
|                          | COLOR CODE<br>TIA/EIA 598–C      |                           | <u>LEGEND</u>                    |                                                                                                                                  | U-6202                | SCP. 20   |
| (1)<br>(2)<br>(3)<br>(4) | BLUE<br>ORANGE<br>GREEN<br>BROWN | (7)<br>(8)<br>(9)<br>(10) | RED<br>BLACK<br>YELLOW<br>VIOLET | X = NEW FUSION SPLICE INDIVIDUAL FIBER<br>• = EXISTING FUSION SPLICE<br>C = CAP AND SEAL<br>EXPRESS = EXPRESS ENTIRE BUFFER TUBE |                       |           |
| (5)<br>(6)               | SLATE<br>WHITE                   | (11)<br>(12)              | ROSE<br>AQUA                     | LATKESSTHROUGH WITHOUT CUTTINGBUFFER SPLICE=SPLICE ALL FIBERS IN BUFFER<br>TUBE COLOR TO COLOR                                   |                       |           |
|                          |                                  |                           |                                  |                                                                                                                                  |                       |           |
|                          |                                  |                           |                                  |                                                                                                                                  |                       |           |
|                          |                                  |                           |                                  |                                                                                                                                  |                       |           |

FROM SPLICE ENCLOSURE FOR INTERSECTION 03–0258 SR 2048 (GORDON RD) AT I–40 WB RAMPS

24 FIBERS IN 2 BUFFER TUBES

| 1 8                               | Ì                                                                           |                                                                                                      |                                                                          |  |  |  |
|-----------------------------------|-----------------------------------------------------------------------------|------------------------------------------------------------------------------------------------------|--------------------------------------------------------------------------|--|--|--|
| al Phase                          | DOCUMENT NOT CONSIDERED FINAL<br>UNLESS ALL SIGNATURES COMPLETED            |                                                                                                      |                                                                          |  |  |  |
| Plans Prepared for:               | COMMUNICATIO<br>CONDUIT ROU<br>Division 3 New Hanov<br>PLAN DATE: July 2023 | ON SIGNAL SYSTEM<br>NS CABLE AND<br>JTING PLANS<br>(er County Wilmington<br>REVIEWED BY: J.A. Wagner | SEAL<br>NOPTOFESSION IN<br>SEAL<br>O31464<br>ZEACINEER<br>SEAL<br>O31464 |  |  |  |
| reenfield Pkwy., Garner, NC 27529 | PREPARED BY: G.D. Berry                                                     | REVIEWED BY: N.R. Simmons                                                                            | — DocuSianed by:                                                         |  |  |  |
| SCALE                             | REVISIONS                                                                   | INIT. DATE                                                                                           | <u>Natasha R Simmons</u> <u>5/17/202</u> 4                               |  |  |  |
| N / A                             |                                                                             |                                                                                                      | — <sup>F6DA8</sup> SNG34715ଫିRE DATE<br>CADD Filenome: U6202 SCP-20.dgn  |  |  |  |