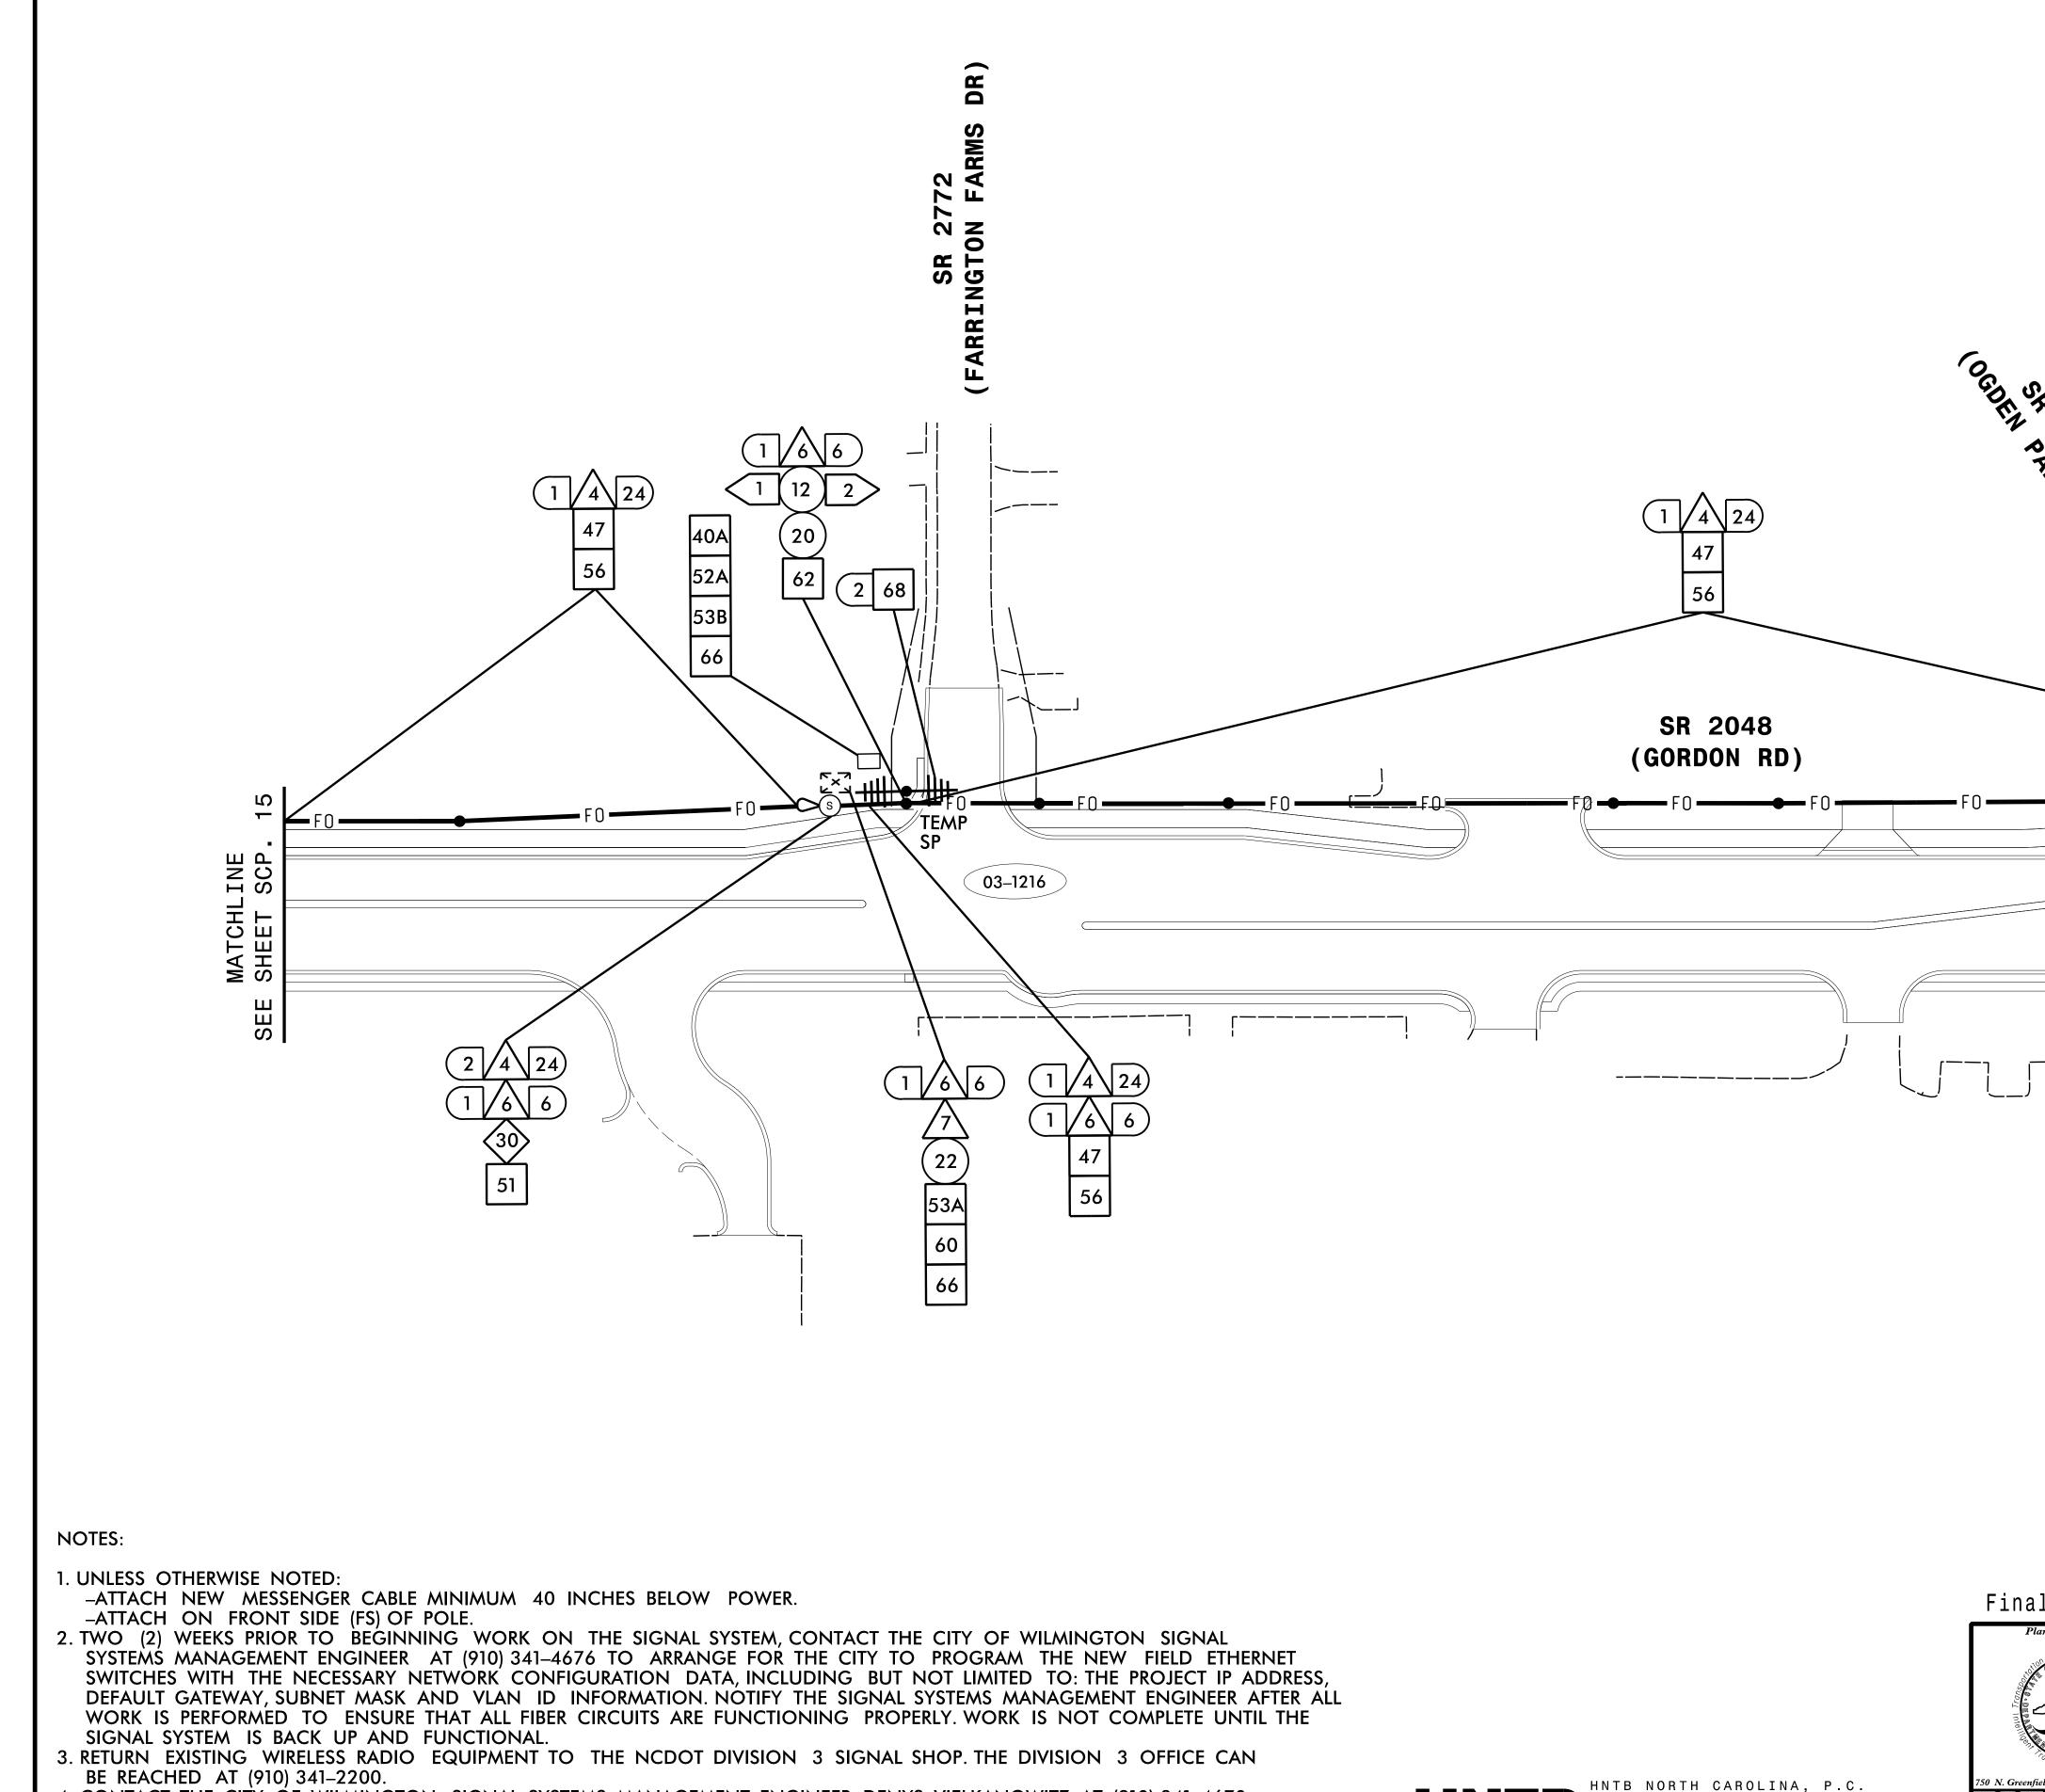

$\bigcirc$ 

 $\bigcirc$ 

4. CONTACT THE CITY OF WILMINGTON SIGNAL SYSTEMS MANAGEMENT ENGINEER, DENYS VIELKANOWITZ AT (910) 341–4670 TO CONFIRM THE LOCATION OF THE CCTV CAMERAS.

|                                                                                                                 |                                      |                                       | PR                     | U-6202                                     | SHEET NO.<br>SCP. 16 |
|-----------------------------------------------------------------------------------------------------------------|--------------------------------------|---------------------------------------|------------------------|--------------------------------------------|----------------------|
|                                                                                                                 |                                      |                                       |                        |                                            |                      |
|                                                                                                                 |                                      |                                       |                        |                                            |                      |
|                                                                                                                 |                                      |                                       |                        |                                            |                      |
|                                                                                                                 |                                      |                                       |                        |                                            |                      |
|                                                                                                                 |                                      |                                       |                        |                                            |                      |
|                                                                                                                 |                                      |                                       |                        |                                            |                      |
|                                                                                                                 |                                      |                                       |                        |                                            |                      |
|                                                                                                                 |                                      |                                       |                        |                                            |                      |
| SR P111                                                                                                         |                                      |                                       |                        |                                            |                      |
| PARTI                                                                                                           |                                      |                                       |                        |                                            |                      |
| OR .                                                                                                            |                                      |                                       |                        |                                            |                      |
|                                                                                                                 | $\backslash$                         |                                       |                        |                                            |                      |
|                                                                                                                 |                                      |                                       |                        |                                            |                      |
|                                                                                                                 |                                      |                                       |                        |                                            |                      |
|                                                                                                                 |                                      |                                       |                        |                                            |                      |
|                                                                                                                 |                                      | _                                     |                        |                                            |                      |
| F0●                                                                                                             | F O F F O                            |                                       |                        | 17                                         |                      |
|                                                                                                                 |                                      |                                       | ]                      |                                            |                      |
|                                                                                                                 |                                      |                                       |                        | SHEET SCP.                                 |                      |
|                                                                                                                 |                                      |                                       | TCH                    | EET                                        |                      |
|                                                                                                                 |                                      |                                       | MA<br>MA               |                                            |                      |
|                                                                                                                 |                                      |                                       |                        | SEE                                        |                      |
| []                                                                                                              | <b></b> ∠                            | )                                     |                        |                                            |                      |
|                                                                                                                 |                                      |                                       |                        |                                            |                      |
|                                                                                                                 |                                      |                                       |                        |                                            |                      |
|                                                                                                                 |                                      |                                       |                        |                                            |                      |
|                                                                                                                 |                                      |                                       |                        |                                            |                      |
|                                                                                                                 |                                      |                                       |                        |                                            |                      |
|                                                                                                                 |                                      |                                       |                        |                                            |                      |
|                                                                                                                 |                                      |                                       |                        |                                            |                      |
|                                                                                                                 |                                      |                                       |                        |                                            |                      |
|                                                                                                                 |                                      |                                       |                        |                                            |                      |
|                                                                                                                 |                                      |                                       |                        |                                            |                      |
|                                                                                                                 |                                      | DOCUME                                |                        |                                            |                      |
| Plans Prepared for:                                                                                             |                                      | UNLESS A                              | ALL SIGN               | CONSIDERED F                               |                      |
| Wobility and Standard | CITY OF WILMINGT<br>COMMUNICATIO     |                                       |                        | M SEAL                                     |                      |
|                                                                                                                 | CONDUIT RO                           | UTING PLAN                            | IS                     | SEAL<br>031464                             |                      |
| Consportation Systems                                                                                           | PLAN DATE: July 2023                 |                                       | Wilmingto<br>A. Wagner |                                            | a S                  |
| eenfield Pkwy., Garner, NC 27529<br>SCALE                                                                       | PREPARED BY: G.D. Berry<br>REVISIONS |                                       | . Simmons<br>nit. date | *************                              | 11111.               |
| N/A                                                                                                             |                                      | · · · · · · · · · · · · · · · · · · · | ·····                  | F6DA88DE3AD24150RE<br>CADD Filename: U6202 | DATE                 |