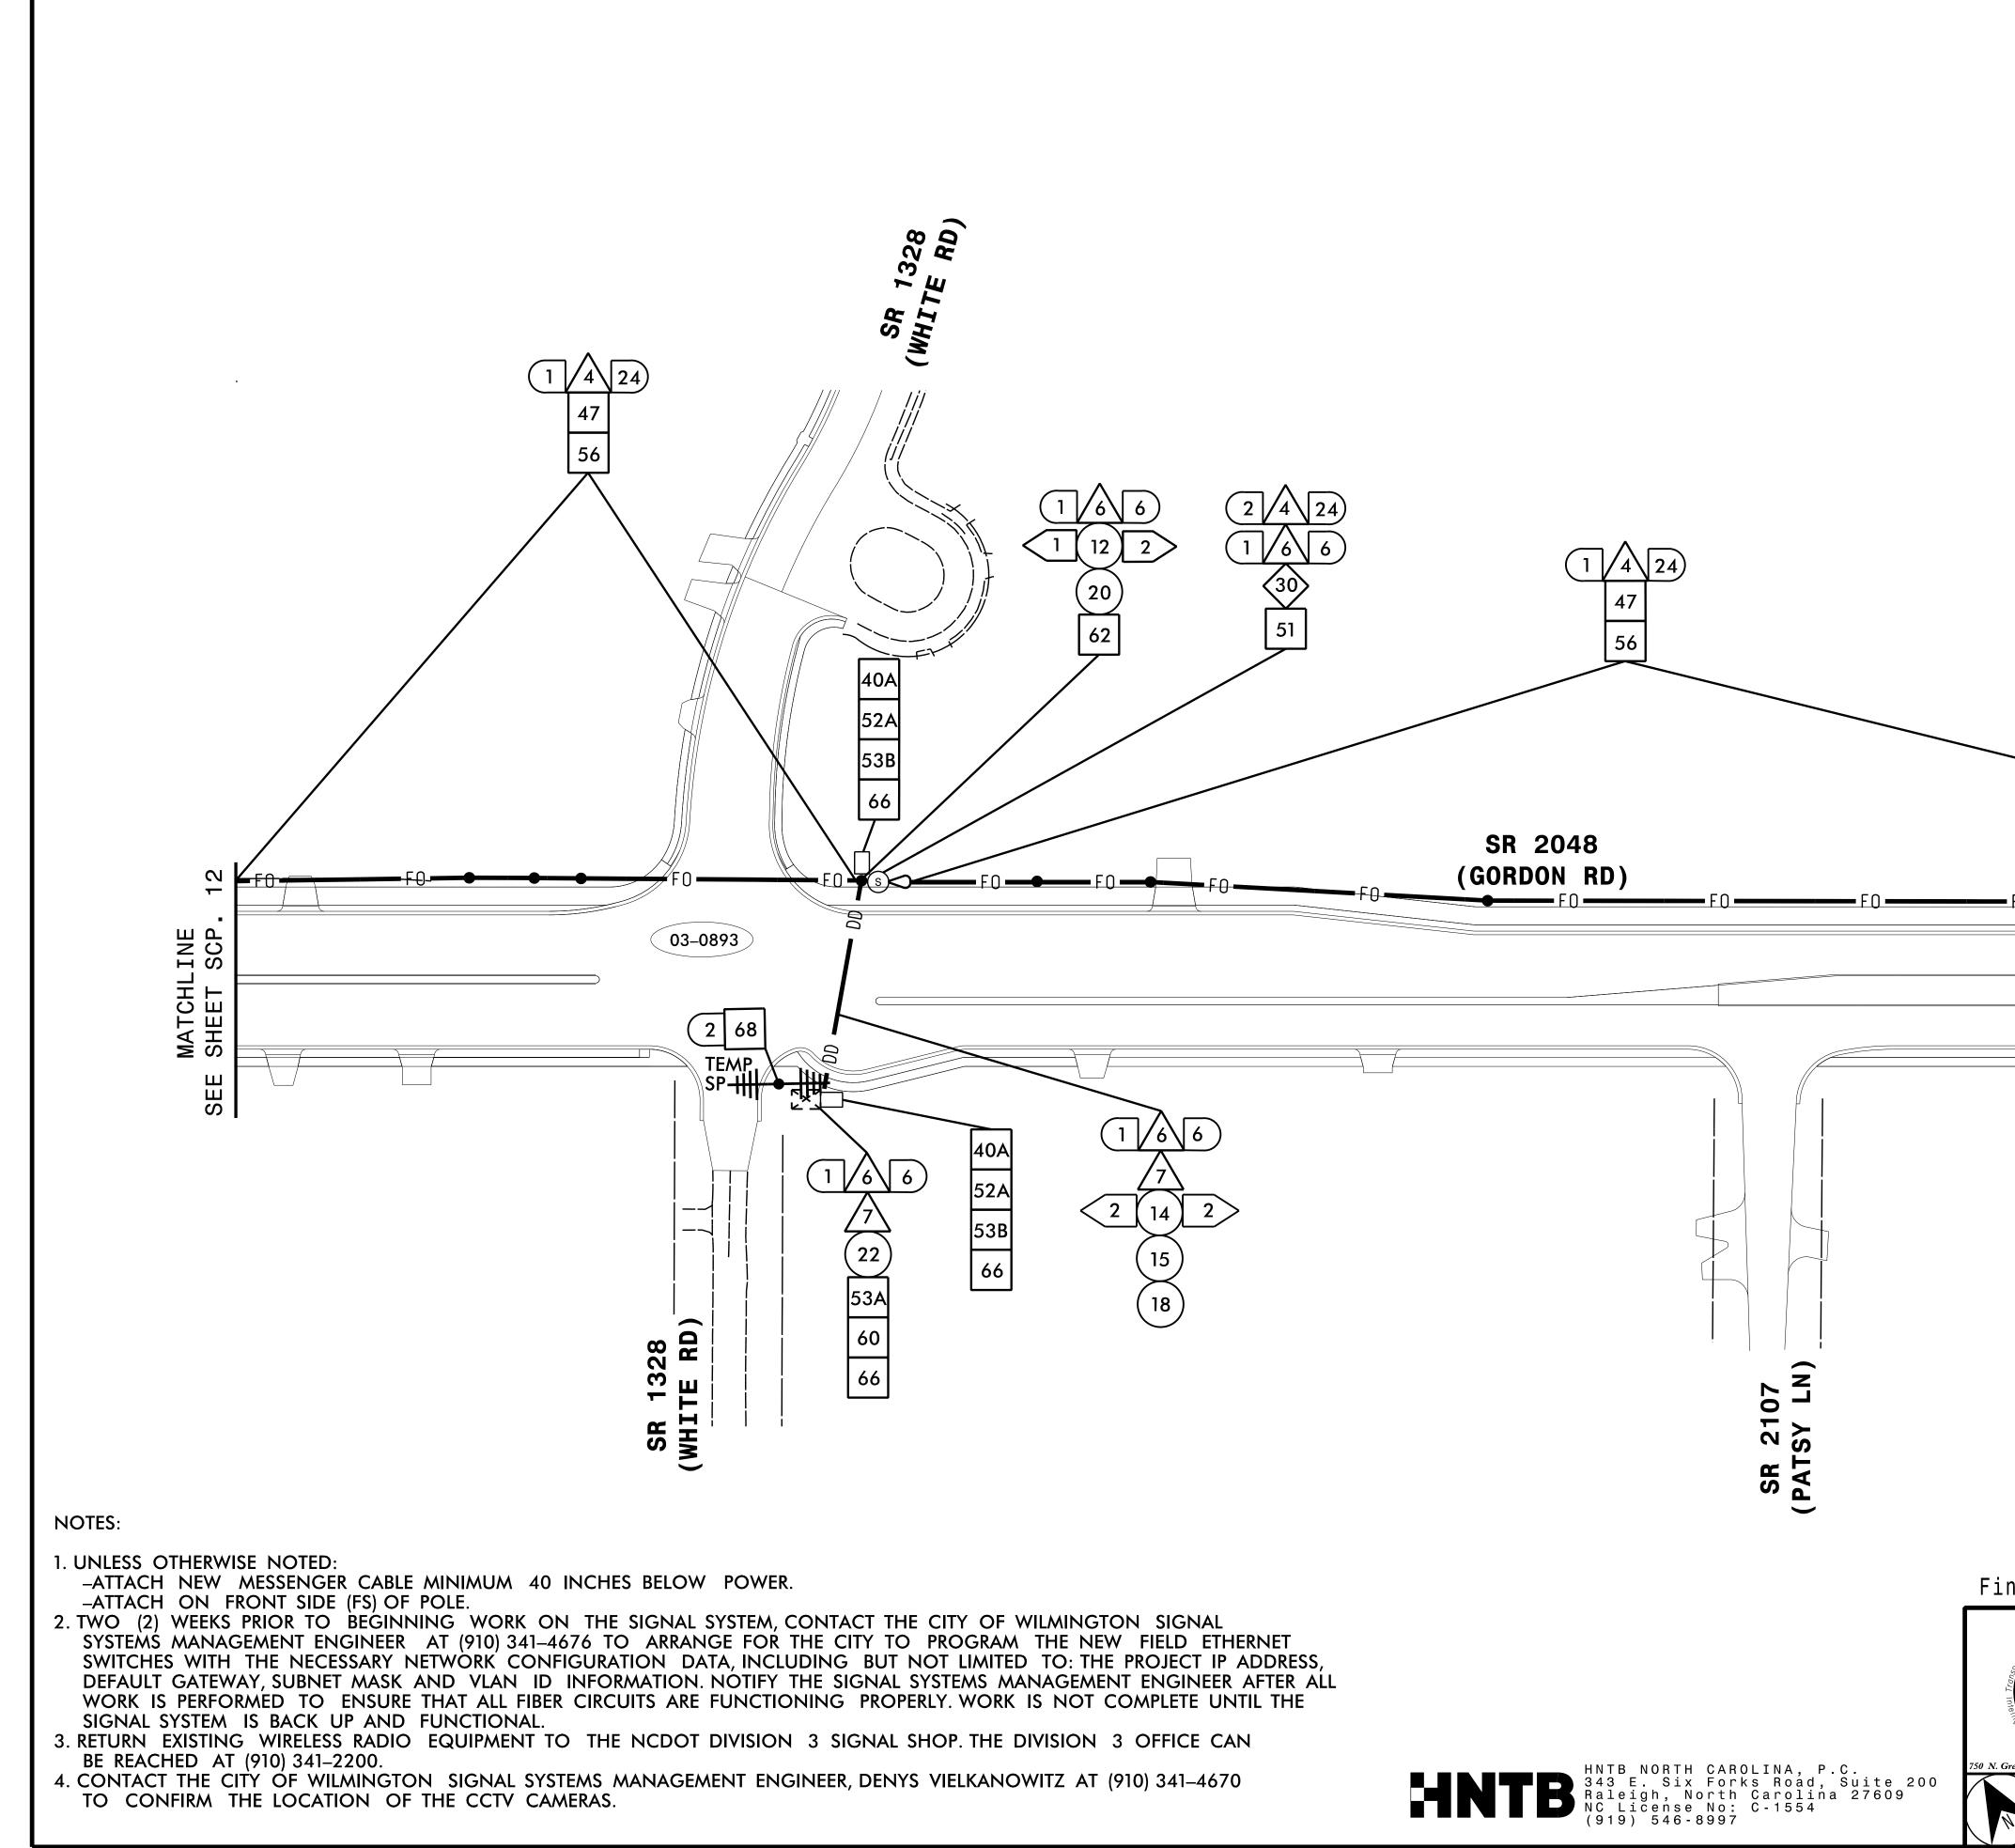

$\bigcirc$ 

 $\bigcirc$ 

|                                                                                                         |                                                                                               |                                                                                                                | PROJ                                                       | ECT REFERENCE NO.                                                   | SHEET NO. |
|---------------------------------------------------------------------------------------------------------|-----------------------------------------------------------------------------------------------|----------------------------------------------------------------------------------------------------------------|------------------------------------------------------------|---------------------------------------------------------------------|-----------|
|                                                                                                         |                                                                                               |                                                                                                                |                                                            | U-6202                                                              | SCP. 13   |
|                                                                                                         |                                                                                               |                                                                                                                |                                                            |                                                                     |           |
|                                                                                                         |                                                                                               |                                                                                                                |                                                            |                                                                     |           |
|                                                                                                         |                                                                                               |                                                                                                                |                                                            |                                                                     |           |
|                                                                                                         |                                                                                               |                                                                                                                |                                                            |                                                                     |           |
|                                                                                                         |                                                                                               |                                                                                                                |                                                            |                                                                     |           |
|                                                                                                         |                                                                                               |                                                                                                                |                                                            |                                                                     |           |
|                                                                                                         |                                                                                               |                                                                                                                |                                                            |                                                                     |           |
|                                                                                                         |                                                                                               |                                                                                                                |                                                            |                                                                     |           |
|                                                                                                         |                                                                                               |                                                                                                                |                                                            |                                                                     |           |
|                                                                                                         |                                                                                               |                                                                                                                |                                                            |                                                                     |           |
|                                                                                                         |                                                                                               |                                                                                                                |                                                            |                                                                     |           |
|                                                                                                         |                                                                                               |                                                                                                                |                                                            |                                                                     |           |
|                                                                                                         |                                                                                               |                                                                                                                |                                                            |                                                                     |           |
|                                                                                                         |                                                                                               |                                                                                                                |                                                            |                                                                     |           |
|                                                                                                         |                                                                                               |                                                                                                                |                                                            |                                                                     |           |
|                                                                                                         |                                                                                               |                                                                                                                |                                                            |                                                                     |           |
|                                                                                                         |                                                                                               |                                                                                                                |                                                            |                                                                     |           |
|                                                                                                         |                                                                                               |                                                                                                                |                                                            |                                                                     |           |
|                                                                                                         |                                                                                               |                                                                                                                |                                                            |                                                                     |           |
|                                                                                                         |                                                                                               |                                                                                                                |                                                            |                                                                     |           |
|                                                                                                         |                                                                                               |                                                                                                                |                                                            |                                                                     |           |
|                                                                                                         |                                                                                               |                                                                                                                |                                                            |                                                                     |           |
|                                                                                                         |                                                                                               |                                                                                                                |                                                            |                                                                     |           |
|                                                                                                         |                                                                                               |                                                                                                                |                                                            |                                                                     |           |
|                                                                                                         |                                                                                               |                                                                                                                |                                                            |                                                                     |           |
|                                                                                                         |                                                                                               |                                                                                                                |                                                            | 4                                                                   |           |
| • F 0 • • • • • • • • • • • • • • • • •                                                                 | F0                                                                                            | F0+•                                                                                                           | $\rightarrow$ FO                                           |                                                                     |           |
|                                                                                                         |                                                                                               |                                                                                                                |                                                            | SCP                                                                 |           |
|                                                                                                         |                                                                                               |                                                                                                                |                                                            |                                                                     |           |
|                                                                                                         |                                                                                               |                                                                                                                |                                                            | MATCHL]<br>SHEET (                                                  |           |
|                                                                                                         |                                                                                               |                                                                                                                |                                                            | A M<br>S H                                                          |           |
|                                                                                                         |                                                                                               |                                                                                                                |                                                            | U<br>U<br>S<br>S                                                    |           |
|                                                                                                         |                                                                                               |                                                                                                                |                                                            | SI IS                                                               |           |
|                                                                                                         |                                                                                               |                                                                                                                |                                                            |                                                                     |           |
|                                                                                                         |                                                                                               |                                                                                                                |                                                            |                                                                     |           |
|                                                                                                         |                                                                                               |                                                                                                                |                                                            |                                                                     |           |
|                                                                                                         |                                                                                               |                                                                                                                |                                                            |                                                                     |           |
|                                                                                                         |                                                                                               |                                                                                                                |                                                            |                                                                     |           |
|                                                                                                         |                                                                                               |                                                                                                                |                                                            |                                                                     |           |
|                                                                                                         |                                                                                               |                                                                                                                |                                                            |                                                                     |           |
|                                                                                                         |                                                                                               |                                                                                                                |                                                            |                                                                     |           |
|                                                                                                         |                                                                                               |                                                                                                                |                                                            |                                                                     |           |
|                                                                                                         |                                                                                               |                                                                                                                |                                                            |                                                                     |           |
|                                                                                                         |                                                                                               |                                                                                                                |                                                            |                                                                     |           |
|                                                                                                         |                                                                                               |                                                                                                                |                                                            |                                                                     |           |
|                                                                                                         |                                                                                               |                                                                                                                |                                                            |                                                                     | <b>E</b>  |
|                                                                                                         |                                                                                               |                                                                                                                |                                                            |                                                                     |           |
|                                                                                                         |                                                                                               | DOCUMEN                                                                                                        |                                                            |                                                                     | ΝΔΙ       |
| nal Phase                                                                                               |                                                                                               |                                                                                                                |                                                            | ONSIDERED FI<br>TURES COMPL                                         |           |
| Plans Prepared for:                                                                                     | ITY OF WILMINGT                                                                               | UNLESS AL                                                                                                      | L SIGNA                                                    | TURES COMPL                                                         | ETED      |
| Plans Prepared for:                                                                                     | ITY OF WILMINGT<br>COMMUNICATIO                                                               | UNLESS AL                                                                                                      | <b>L SIGNA</b><br>SYSTEM                                   | TURES COMPL                                                         | ETED      |
| Plans Prepared for:<br>C                                                                                |                                                                                               | UNLESS AL<br>ON SIGNAL<br>ONS CABLE A                                                                          | <b>l signa</b><br>SYSTE <b>M</b><br>ND                     | TURES COMPL<br>SEAL<br>SEAL<br>OR TH CAR<br>SEAL                    |           |
| Plans Prepared for:<br>C                                                                                | COMMUNICATIO<br>CONDUIT RO                                                                    | UNLESS AL<br>ON SIGNAL<br>ONS CABLE A<br>UTING PLANS                                                           | L SIGNA<br>SYSTEM<br>ND<br>Jilmington                      | SEAL                                                                |           |
| Plans Prepared for:<br>C<br>Di<br>Di<br>Di<br>Di<br>Di<br>Di<br>Di<br>Di<br>Di<br>Di<br>Di<br>Di        | COMMUNICATIC<br>CONDUIT RO<br>vision 3 New Hanov                                              | UNLESS AL<br>ON SIGNAL<br>ONS CABLE A<br>UTING PLANS<br>Ver County W<br>REVIEWED BY: J.A.                      | L SIGNA<br>SYSTEM<br>ND<br>/ilmington<br>Wagner            | SEAL                                                                |           |
| Plans Prepared for:<br>C<br>Di<br>Di<br>Di<br>Di<br>Di<br>Di<br>Di<br>Di<br>Di<br>Di<br>Di<br>Di<br>Di  | COMMUNICATIC<br>CONDUIT RO                                                                    | UNLESS AL<br>ON SIGNAL<br>ONS CABLE A<br>UTING PLANS<br>Ver County W<br>REVIEWED BY: J.A.                      | L SIGNA<br>SYSTEM<br>ND<br>/ilmington<br>Wagner<br>Simmons | SEAL<br>SEAL<br>OR TH CAR<br>OR TH CAR<br>SEAL<br>O31464<br>CACINES | ETED      |
| Plans Prepared for:<br>C<br>Di<br>Di<br>Di<br>Sportation 5/5/6/6<br>Creeenfield Pkwy., Garner, NC 27529 | COMMUNICATIC<br>CONDUIT RO<br>vision 3 New Hanov<br>N DATE: July 2023<br>PARED BY: G.D. Berry | UNLESS AL<br>ON SIGNAL<br>ONS CABLE A<br>UTING PLANS<br>Ver County W<br>REVIEWED BY: J.A.<br>REVIEWED BY: N.R. | L SIGNA<br>SYSTEM<br>ND<br>/ilmington<br>Wagner<br>Simmons | SEAL                                                                | ETED      |