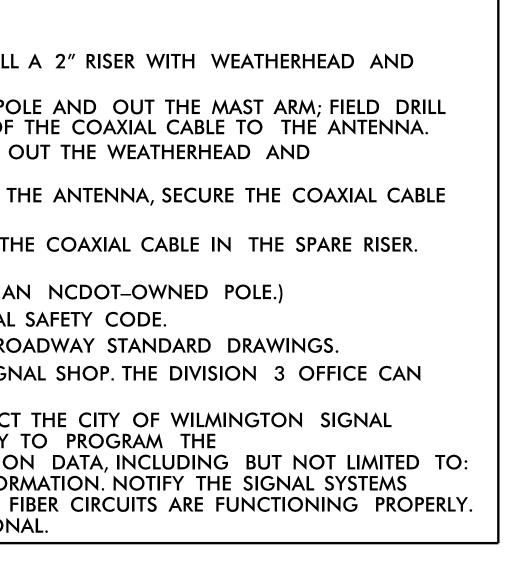

| NOTES FOR WIRELESS COMMUNICATION | S: |
|----------------------------------|----|
|----------------------------------|----|

1. INSTALL COAXIAL CABLE:

- A. ON WOOD POLES, REQUIRING A NEW RIGID GALVANIZED STEEL RISER, INSTALL A 2" RISER WITH WEATHERHEAD AND ROUTE THE COAXIAL CABLE TO THE ANTENNA.
- B. ON METAL POLES WITH MAST ARMS, RUN COAXIAL CABLE UP THROUGH THE POLE AND OUT THE MAST ARM; FIELD DRILL
  A 1/2" HOLE UP THROUGH THE BOTTOM OF MAST ARM FOR INSTALLATION OF THE COAXIAL CABLE TO THE ANTENNA.
  C. ON METAL STRAIN POLES, RUN COAXIAL CABLE UP THROUGH THE POLE AND OUT THE WEATHERHEAD AND
- ROUTE THE COAXIAL CABLE TO THE ANTENNA. D. BETWEEN THE POINT OF EXITING THE RISER, METAL POLE, OR MAST ARM AND THE ANTENNA, SECURE THE COAXIAL CABLE
- TO THE STRUCTURE USING 3/4" STAINLESS STEEL STRAPS EVERY 12". 2. IF AN EXISTING 2" SPARE RIGID GALVANIZED STEEL RISER IS AVAILABLE, INSTALL THE COAXIAL CABLE IN THE SPARE RISER.
- 3. INSTALL WIRELESS ANTENNA ON POLE WITH RF WARNING SIGN. (NOTE: RF WARNING SIGN NOT REQUIRED WHEN ANTENNA IS INSTALLED ON AN NCDOT-OWNED POLE.)
- 4. MAINTAIN PROPER CLEARANCE FROM ALL UTILITIES PER THE NATIONAL ELECTRICAL SAFETY CODE.
- 5. REFERENCE "WIRELESS RADIO ANTENNA TYPICAL DETAILS" IN THE 2024 NCDOT ROADWAY STANDARD DRAWINGS.
- 6. RETURN EXISTING WIRELESS RADIO EQUIPMENT TO THE NCDOT DIVISION 3 SIGNAL SHOP. THE DIVISION 3 OFFICE CAN BE REACHED AT (910) 341–2200.
- 7. TWO (2) WEEKS PRIOR TO BEGINNING WORK ON THE SIGNAL SYSTEM, CONTACT THE CITY OF WILMINGTON SIGNAL SYSTEMS MANAGEMENT ENGINEER AT (910) 341–4676 TO ARRANGE FOR THE CITY TO PROGRAM THE NEW FIELD ETHERNET SWITCHES WITH THE NECESSARY NETWORK CONFIGURATION DATA, INCLUDING BUT NOT LIMITED TO: THE PROJECT IP ADDRESS, DEFAULT GATEWAY, SUBNET MASK AND VLAN ID INFORMATION. NOTIFY THE SIGNAL SYSTEMS MANAGEMENT ENGINEER AFTER ALL WORK IS PERFORMED TO ENSURE THAT ALL FIBER CIRCUITS ARE FUNCTIONING PROPERLY. WORK IS NOT COMPLETE UNTIL THE SIGNAL SYSTEM IS BACK UP AND FUNCTIONAL.