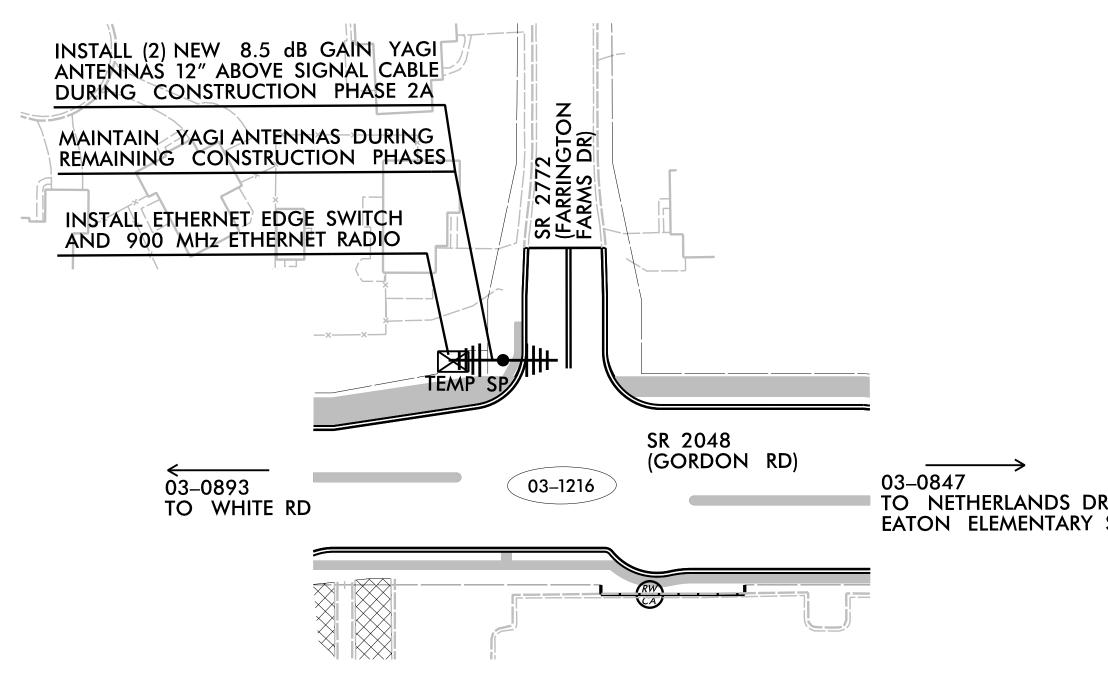

| NOTES FOR WIRELESS COMMUNICATION | S: |
|----------------------------------|----|
|----------------------------------|----|

1. INSTALL COAXIAL CABLE:

- A. ON WOOD POLES, REQUIRING A NEW RIGID GALVANIZED STEEL RISER, INSTALL A 2" RISER WITH WEATHERHEAD AND ROUTE THE COAXIAL CABLE TO THE ANTENNA.
- B. ON METAL POLES WITH MAST ARMS, RUN COAXIAL CABLE UP THROUGH THE POLE AND OUT THE MAST ARM; FIELD DRILL
  A 1/2" HOLE UP THROUGH THE BOTTOM OF MAST ARM FOR INSTALLATION OF THE COAXIAL CABLE TO THE ANTENNA.
  C. ON METAL STRAIN POLES, RUN COAXIAL CABLE UP THROUGH THE POLE AND OUT THE WEATHERHEAD AND
- ROUTE THE COAXIAL CABLE TO THE ANTENNA. D. BETWEEN THE POINT OF EXITING THE RISER, METAL POLE, OR MAST ARM AND THE ANTENNA, SECURE THE COAXIAL CABLE
- TO THE STRUCTURE USING 3/4" STAINLESS STEEL STRAPS EVERY 12". 2. IF AN EXISTING 2" SPARE RIGID GALVANIZED STEEL RISER IS AVAILABLE, INSTALL THE COAXIAL CABLE IN THE SPARE RISER.
- 3. INSTALL WIRELESS ANTENNA ON POLE WITH RF WARNING SIGN. (NOTE: RF WARNING SIGN NOT REQUIRED WHEN ANTENNA IS INSTALLED ON AN NCDOT-OWNED POLE.)
- 4. MAINTAIN PROPER CLEARANCE FROM ALL UTILITIES PER THE NATIONAL ELECTRICAL SAFETY CODE.
- 5. REFERENCE "WIRELESS RADIO ANTENNA TYPICAL DETAILS" IN THE 2024 NCDOT ROADWAY STANDARD DRAWINGS.
- 6. RETURN EXISTING WIRELESS RADIO EQUIPMENT TO THE NCDOT DIVISION 3 SIGNAL SHOP. THE DIVISION 3 OFFICE CAN BE REACHED AT (910) 341–2200.
- 7. TWO (2) WEEKS PRIOR TO BEGINNING WORK ON THE SIGNAL SYSTEM, CONTACT THE CITY OF WILMINGTON SIGNAL SYSTEMS MANAGEMENT ENGINEER AT (910) 341–4676 TO ARRANGE FOR THE CITY TO PROGRAM THE NEW FIELD ETHERNET SWITCHES WITH THE NECESSARY NETWORK CONFIGURATION DATA, INCLUDING BUT NOT LIMITED TO: THE PROJECT IP ADDRESS, DEFAULT GATEWAY, SUBNET MASK AND VLAN ID INFORMATION. NOTIFY THE SIGNAL SYSTEMS MANAGEMENT ENGINEER AFTER ALL WORK IS PERFORMED TO ENSURE THAT ALL FIBER CIRCUITS ARE FUNCTIONING PROPERLY. WORK IS NOT COMPLETE UNTIL THE SIGNAL SYSTEM IS BACK UP AND FUNCTIONAL.