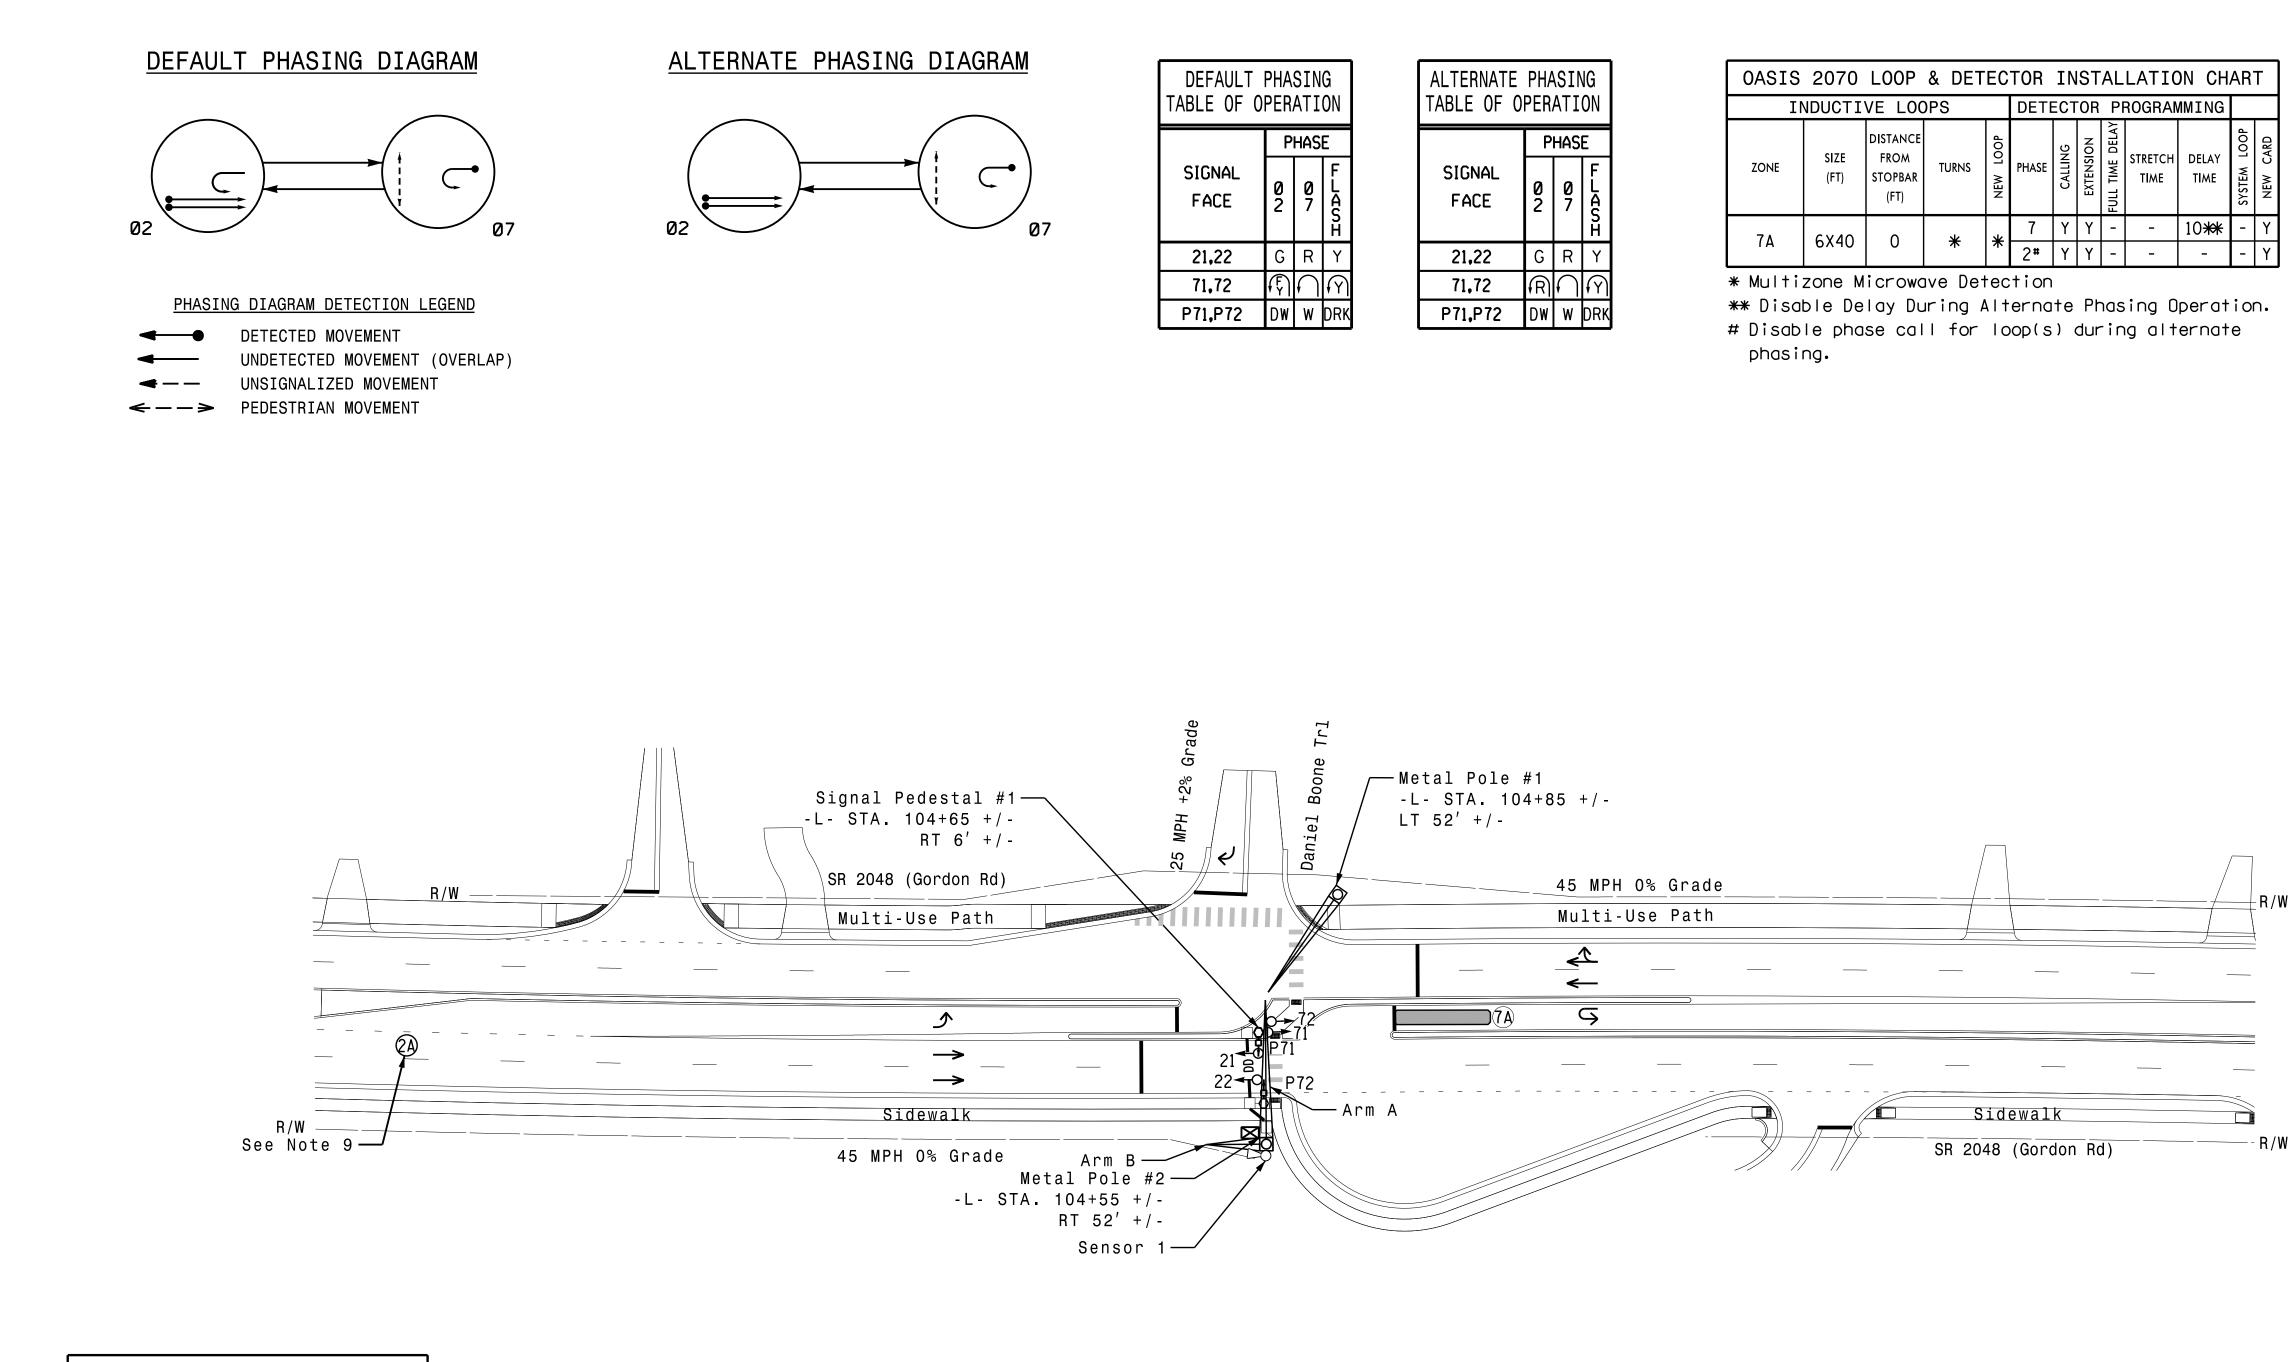

|             | DEFAULT PHASING<br>TABLE OF OPERATION |               |        |                  |  |  |
|-------------|---------------------------------------|---------------|--------|------------------|--|--|
|             | PHASE                                 |               |        |                  |  |  |
| SIGN<br>FAC | -                                     | <b>Ø</b><br>2 | Ø<br>7 | FLAST            |  |  |
| 21,2        | 2                                     | G             | R      | Υ                |  |  |
| 71,7        | 2                                     | (F)           |        | $\overline{(Y)}$ |  |  |
| P71,P       | 72                                    | DW            | W      | DRK              |  |  |

| ALTERNATE PHASING<br>TABLE OF OPERATION |            |        |          |  |  |
|-----------------------------------------|------------|--------|----------|--|--|
| Phase                                   |            |        |          |  |  |
| SIGNAL<br>FACE                          | Ø<br>2     | Ø<br>7 | FLASH    |  |  |
| 21,22                                   | G          | R      | Y        |  |  |
| 71,72                                   | <b>f</b> R |        | <b>F</b> |  |  |
| P71,P72                                 | DW         | W      | DRK      |  |  |

| ĺ | OASIS 2070 LOOP & DETECTOR INSTALLATION CHART |              |                                     |       |          |       |         |           |                 |                 |                   |             |          |
|---|-----------------------------------------------|--------------|-------------------------------------|-------|----------|-------|---------|-----------|-----------------|-----------------|-------------------|-------------|----------|
|   | INDUCTIVE LOOPS DETECTOR PROGRAMMING          |              |                                     |       |          |       |         |           |                 |                 |                   |             |          |
|   | ZONE                                          | SIZE<br>(FT) | DISTANCE<br>FROM<br>STOPBAR<br>(FT) | TURNS | NEW LOOP | PHASE | CALLING | EXTENSION | FULL TIME DELAY | STRETCH<br>TIME | DELAY<br>TIME     | SYSTEM LOOP | NEW CARD |
| ſ | 7A                                            | 6X40         | 0                                   | *     | *        | 7     | Y       | Y         | -               | -               | 10 <del>***</del> | -           | Y        |
| l | ĨĂ                                            | 0740         | 0                                   | 不     |          | 2#    | Y       | Y         | -               | -               | -                 | -           | Y        |

## NOTES

- 1. Refer to "Roadway Standard Drawings NCDOT" dated January 2024 and "Standard Specifications for Roads and Structures" dated January 2024.
- 2. Do not program signal for late night flashing operation unless otherwise directed by the Engineer.
- 3. Set all detector units to presence mode.
- 4. Locate new cabinet so as not to obstruct sight distance of vehicles turning right on red.
- 5. Omit "WALK" and flashing "DON'T WALK" with no pedestrian calls.
- 6. Program pedestrian heads to countdown the flashing "Don't Walk" time only.
- 7. All pedestrian pushbuttons shall be located in the field by the Division Traffic Engineer before installation.
- 8. The Division (City) Traffic Engineer will determine the hours of use for each phasing plan.
- 9. This intersection uses multizone microwave detection. Install the detectors according to the manufacturer's instructions to achieve the desired detection.
- 10. Maximum times shown in timing chart are for free-run operation only. Coordinated signal system timing values supersede these values.
- 11. Signal system data: Controller Asset #1233.