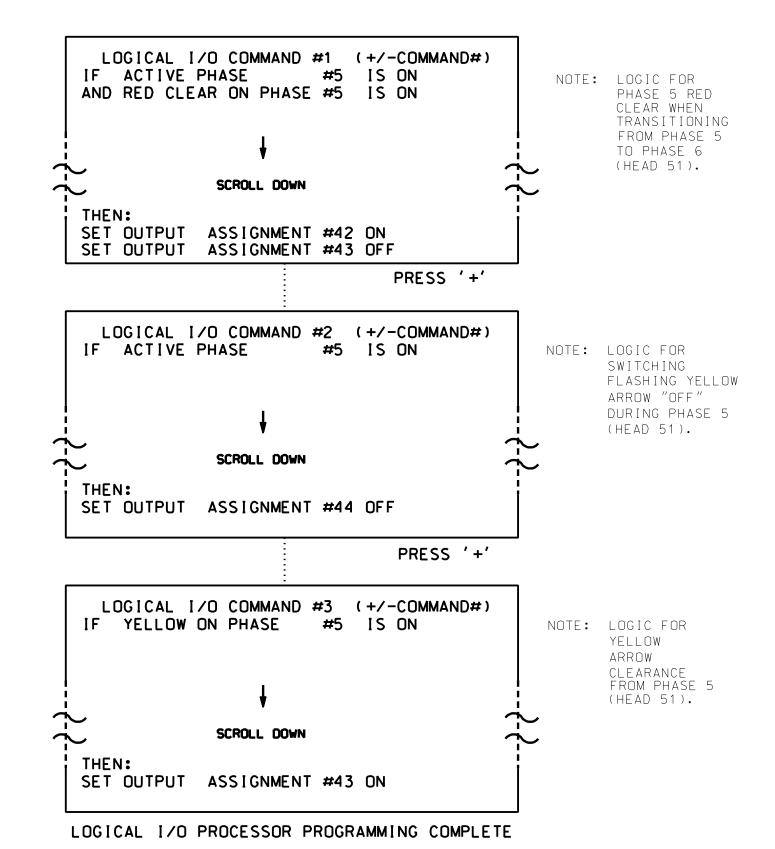

## TO PRODUCE SPECIAL FYA-PPLT SIGNAL SEQUENCE

(program controller as shown below)

LOGICAL I/O PROCESSOR PROGRAMMING DETAIL

- 1. FROM MAIN MENU PRESS '2' (PHASE CONTROL), THEN '1' (PHASE CONTROL FUNCTIONS). SCROLL TO THE BOTTOM OF THE MENU AND ENABLE ACT LOGIC COMMANDS 1. 2. AND 3.
- 2. FROM MAIN MENU PRESS '6' (OUTPUTS), THEN '3' (LOGICAL I/O PROCESSOR).

OUTPUT REFERENCE SCHEDULE USE TO INTERPRET LOGIC PROCESSOR

OUTPUT 42 = Overlap C Red OUTPUT 43 = Overlap C Yellow OUTPUT 44 = Overlap C Green