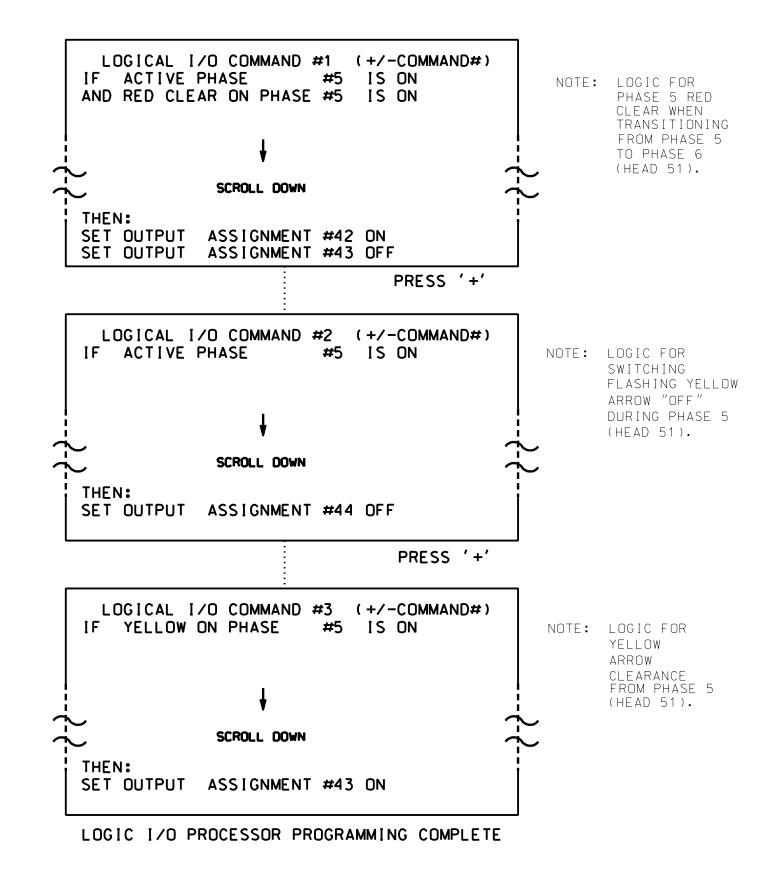

## LOGICAL I/O PROCESSOR PROGRAMMING DETAIL TO PRODUCE SPECIAL FYA-PPLT SIGNAL SEQUENCE

(program controller as shown below)

- 1. FROM MAIN MENU PRESS '2' (PHASE CONTROL), THEN '1' (PHASE CONTROL FUNCTIONS). SCROLL TO THE BOTTOM OF THE MENU AND ENABLE ACT LOGIC COMMANDS 1. 2. AND 3.
- 2. FROM MAIN MENU PRESS '6' (OUTPUTS), THEN '3' (LOGICAL I/O PROCESSOR).

OUTPUT REFERENCE SCHEDULE USE TO INTERPRET LOGIC PROCESSOR

OUTPUT 42 = Overlap C Red OUTPUT 43 = Overlap C Yellow OUTPUT 44 = Overlap C Green

OVERLAP PROGRAMMING COMPLETE

THIS ELECTRICAL DETAIL IS FOR THE SIGNAL DESIGN: 03-0258T2 DESIGNED: May 2022 SEALED: 5/17/2024 REVISED: