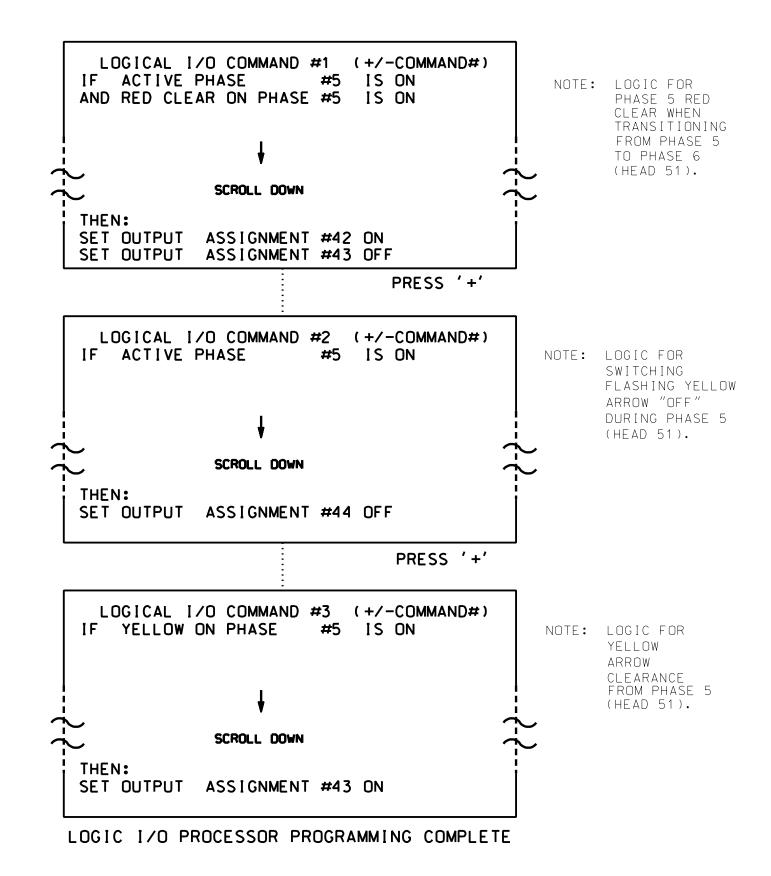

## TO PRODUCE SPECIAL FYA-PPLT SIGNAL SEQUENCE (program controller as shown below)

LOGICAL I/O PROCESSOR PROGRAMMING DETAIL

- 1. FROM MAIN MENU PRESS '2' (PHASE CONTROL), THEN '1' (PHASE CONTROL FUNCTIONS). SCROLL TO THE BOTTOM OF THE MENU AND ENABLE ACT LOGIC COMMANDS 1. 2. AND 3.
- 2. FROM MAIN MENU PRESS '6' (OUTPUTS), THEN '3' (LOGICAL I/O PROCESSOR).

OUTPUT REFERENCE SCHEDULE USE TO INTERPRET LOGIC PROCESSOR

OUTPUT 42 = Overlap C Red OUTPUT 43 = Overlap C Yellow OUTPUT 44 = Overlap C Green