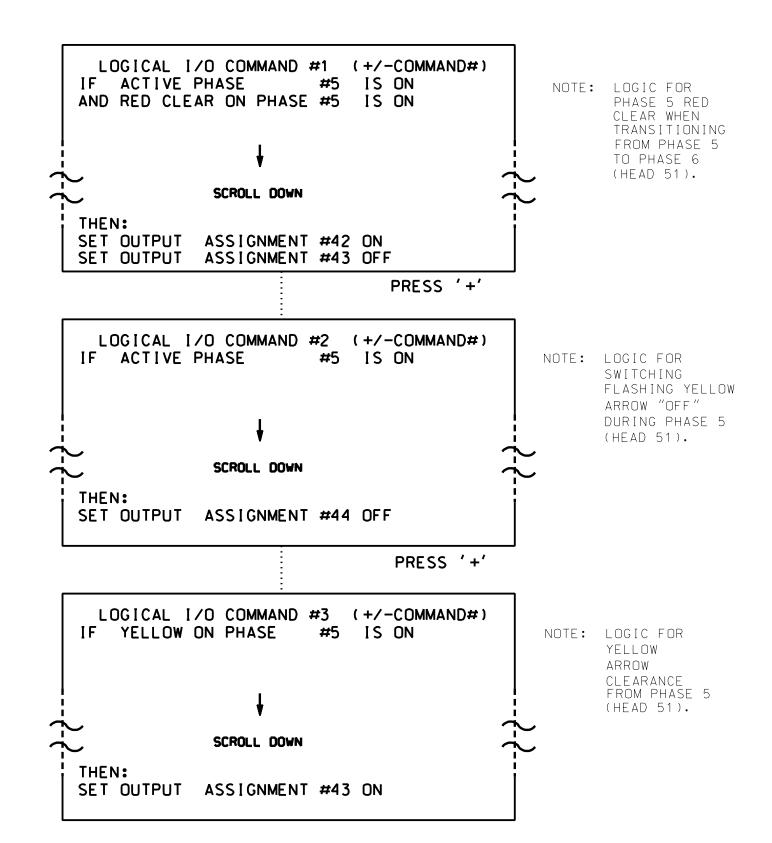

## LOGICAL I/O PROCESSOR PROGRAMMING DETAIL

## TO PRODUCE SPECIAL FYA-PPLT SIGNAL SEQUENCE

(program controller as shown below)

- 1. FROM MAIN MENU PRESS '2' (PHASE CONTROL), THEN '1' (PHASE CONTROL FUNCTIONS). SCROLL TO THE BOTTOM OF THE MENU AND ENABLE ACT LOGIC COMMANDS 1, 2, AND 3.
- 2. FROM MAIN MENU PRESS '6' (OUTPUTS), THEN '3' (LOGICAL I/O PROCESSOR).

LOGIC I/O PROCESSOR PROGRAMMING COMPLETE

OUTPUT REFERENCE SCHEDULE USE TO INTERPRET LOGIC PROCESSOR OUTPUT 42 = Overlap C Red OUTPUT 43 = Overlap C Yellow OUTPUT 44 = Overlap C Green