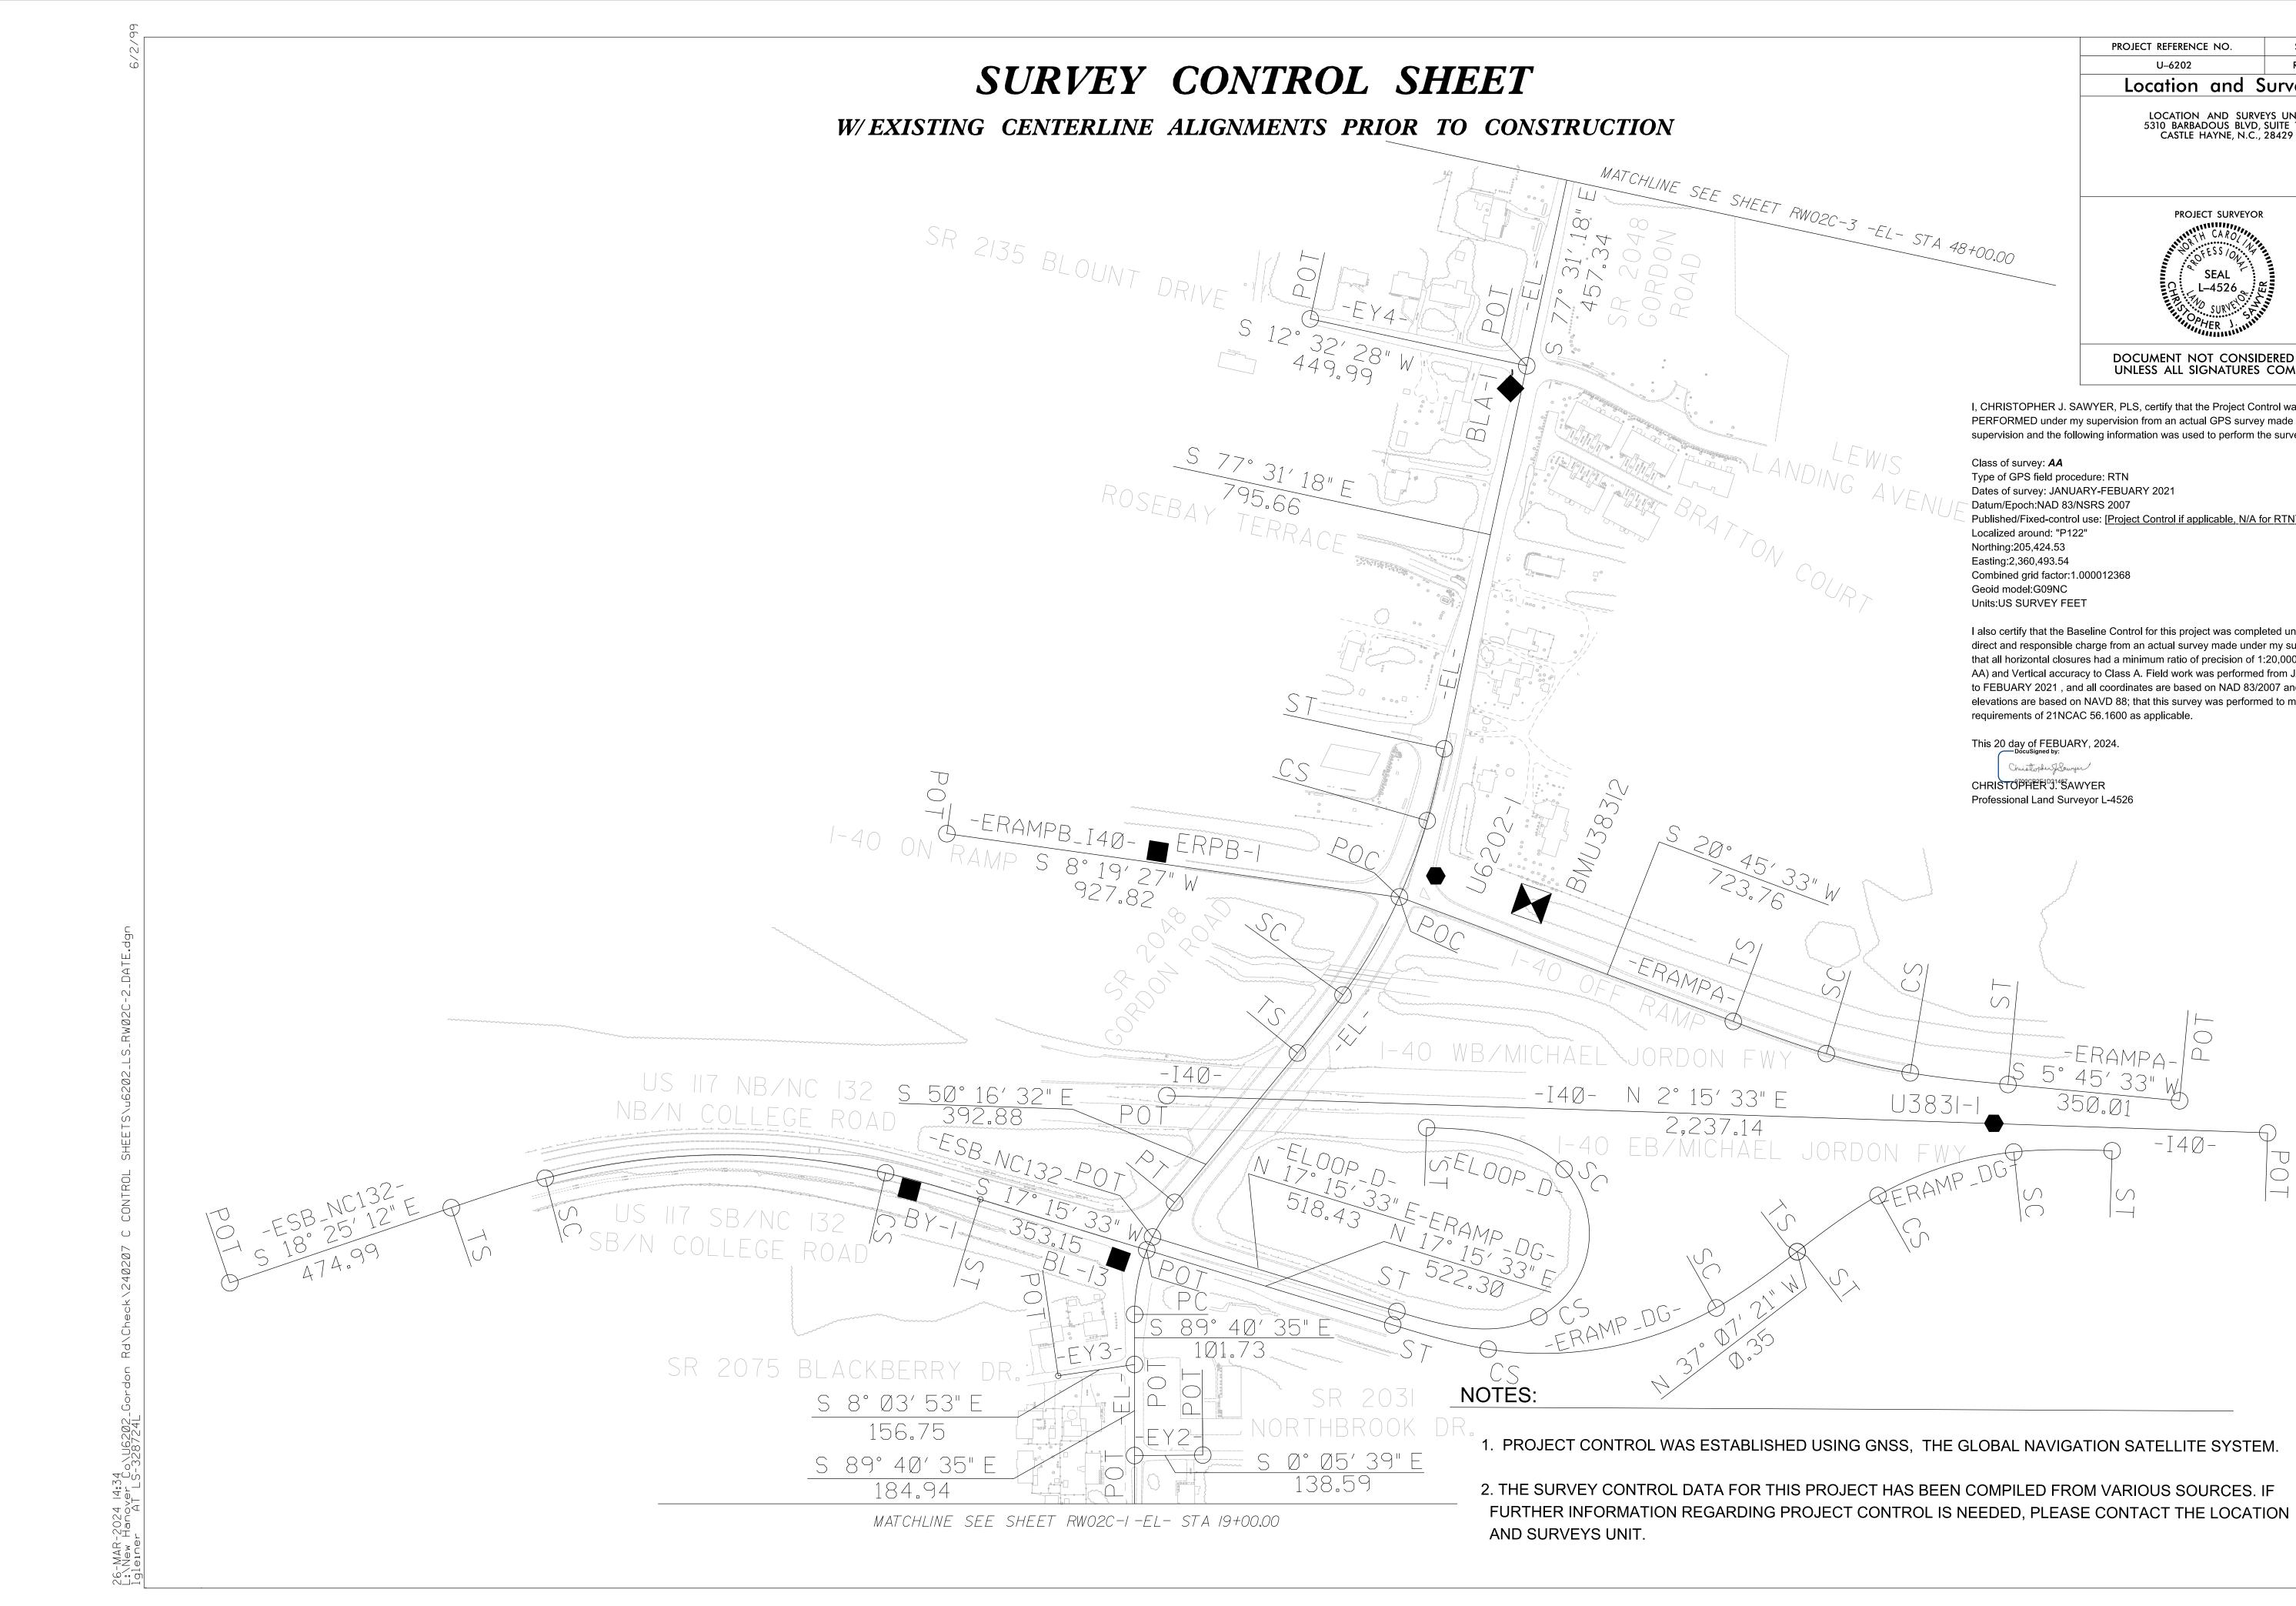

I, CHRISTOPHER J. SAWYER, PLS, certify that the Project Control was PERFORMED under my supervision from an actual GPS survey made under my supervision and the following information was used to perform the survey:

Published/Fixed-control use: [Project Control if applicable, N/A for RTN]

I also certify that the Baseline Control for this project was completed under my direct and responsible charge from an actual survey made under my supervision; that all horizontal closures had a minimum ratio of precision of 1:20,000 (Class AA) and Vertical accuracy to Class A. Field work was performed from JANUARY to FEBUARY 2021, and all coordinates are based on NAD 83/2007 and all elevations are based on NAVD 88; that this survey was performed to meet the