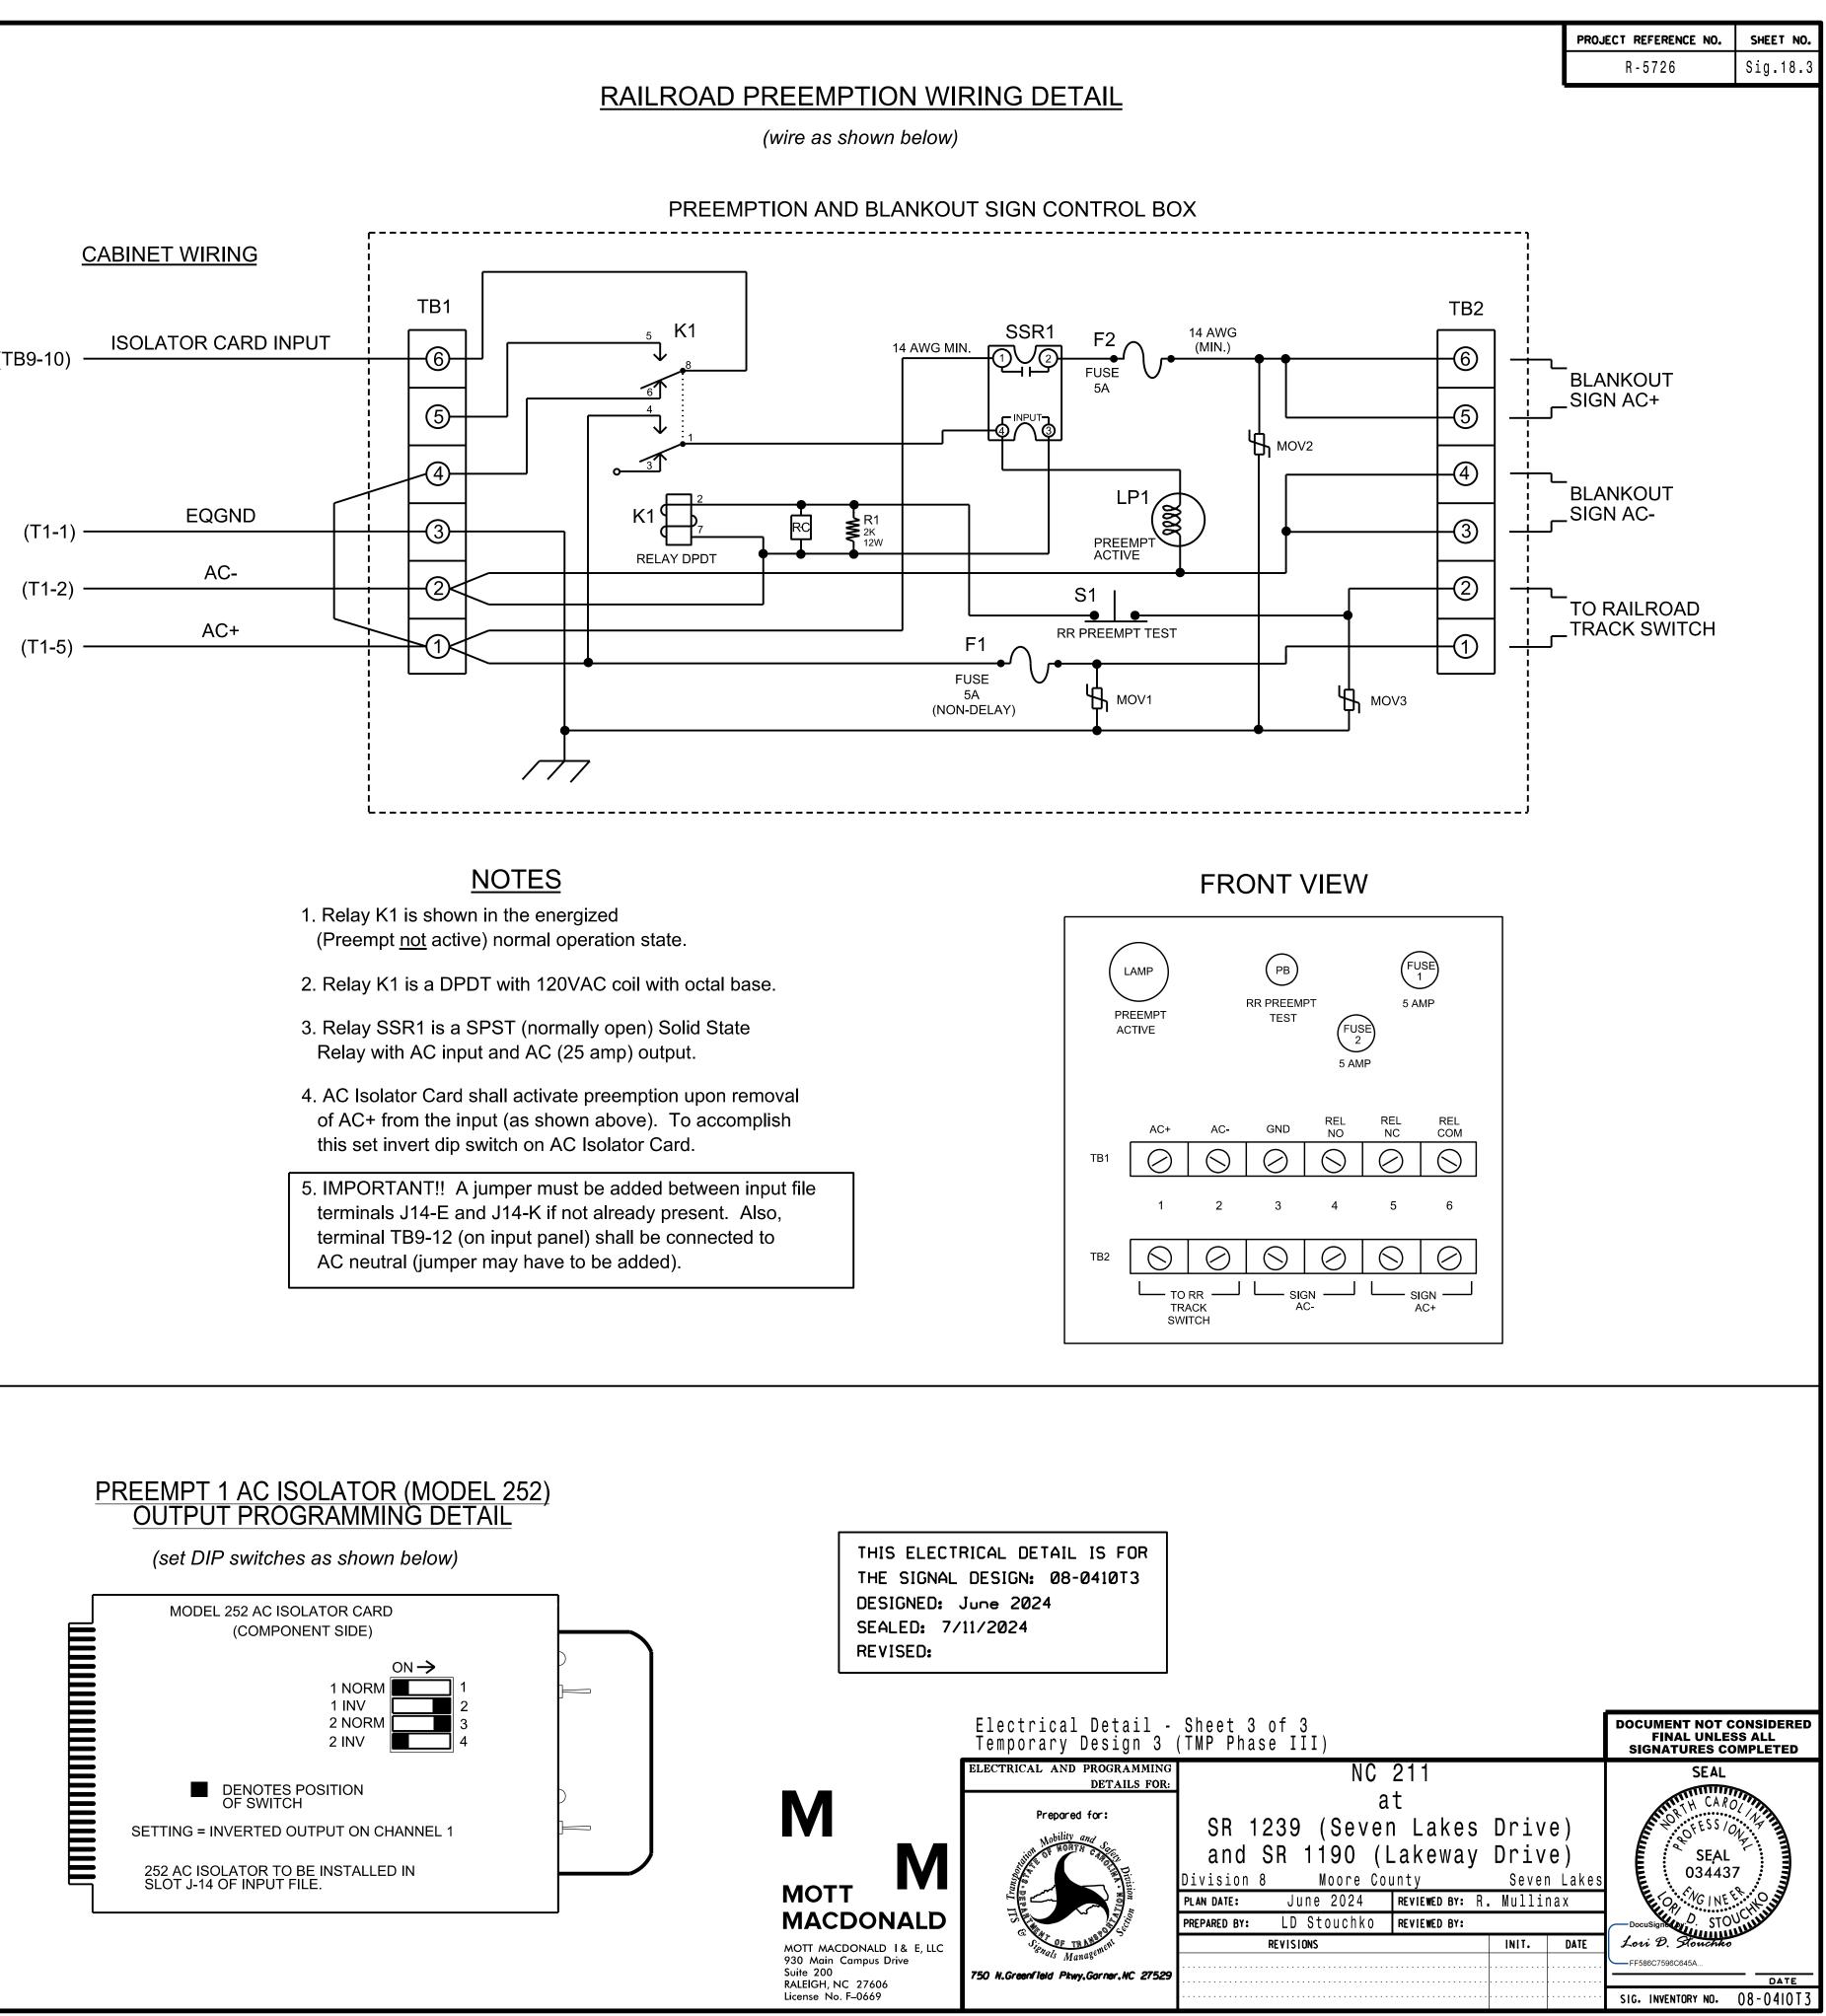

hange      | 25.5        |  |
| Exit Red Clear          | 25.5        |  |
| Exit Type               | Exit Phases |  |
| Non Locking Memory      | -           |  |
| Not Ovrd Flash          | Х           |  |
| Not Ovrd Nxt Pre        | -           |  |
| Require All Red Entry   | -           |  |
| Track Clear Ovrd        | Х           |  |
| Ped Clear During Yellow | -           |  |
| Entry Omit OLTG         | Х           |  |
| Track Reserve           | Х           |  |
|                         |             |  |

## **SEQUENCE DETAIL**

Front Panel Main Menu >Controller >Sequence & Phs Config>Sequences

Web Interface Home >Controller >Sequence

Sequence 1

| Ring | Sequence Data |
|------|---------------|
| 1    | 1,2,a,3,4,b   |
| 2    | 5,6,a,7,8,b   |
| 3    | 39,c,40,d     |