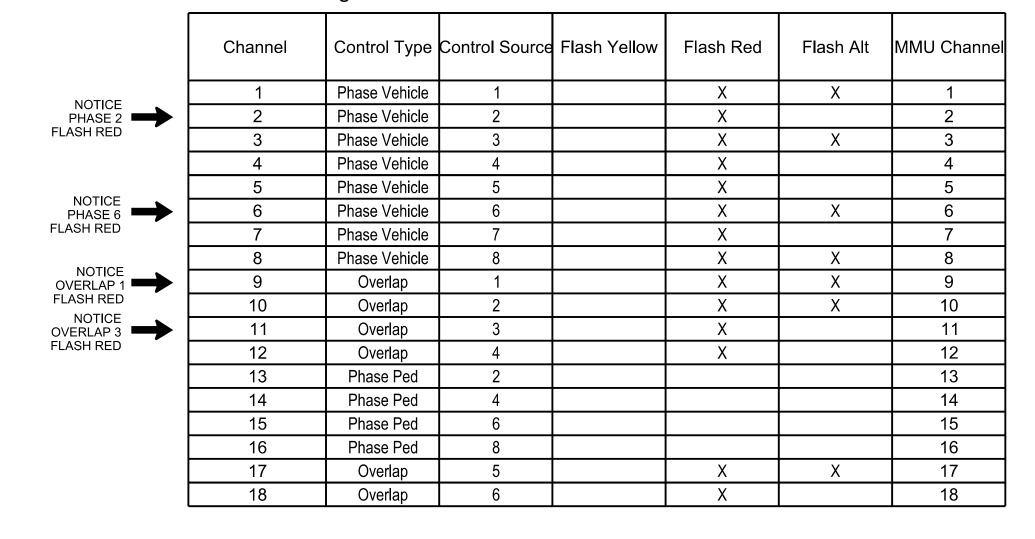

### **OUTPUT CHANNEL CONFIGURATION**

Front Panel

Main Menu >Controller >More>Channels>Channels Config

Web Interface

Home >Controller >Advanced IO>Channels>Channels Configuration

#### **Channel Configuration**