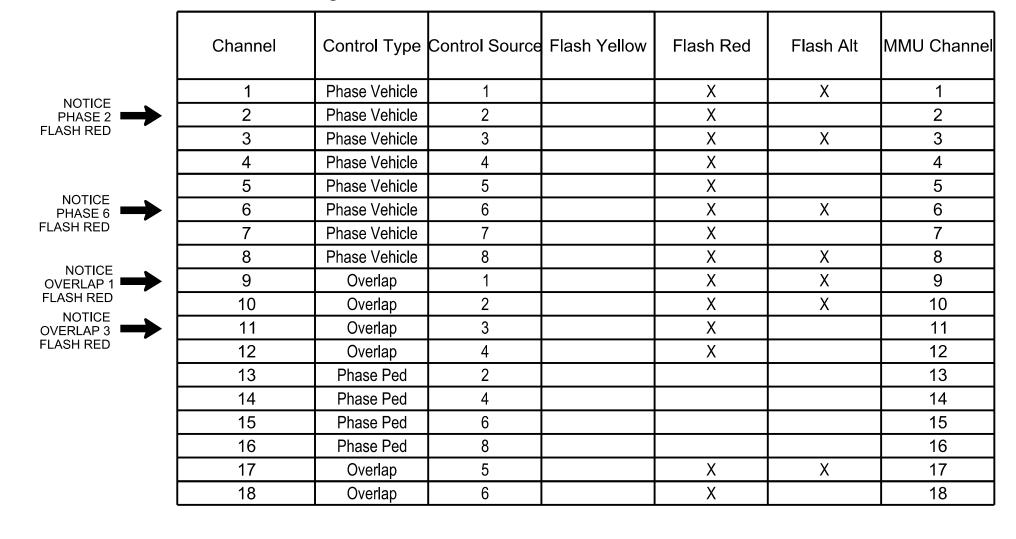

### **OUTPUT CHANNEL CONFIGURATION**

Front Panel

Main Menu >Controller >More>Channels>Channels Config

Web Interface

Home >Controller >Advanced IO>Channels>Channels Configuration

#### **Channel Configuration**