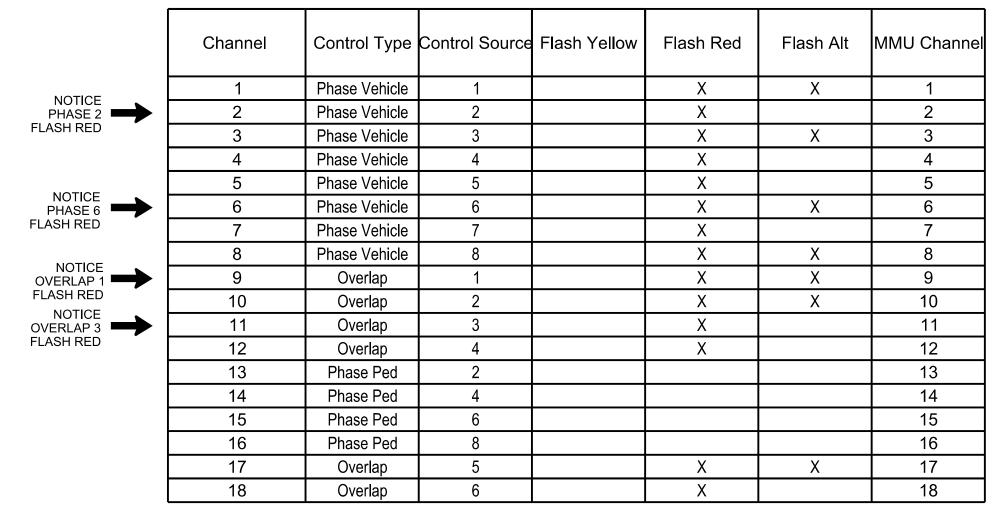

## OUTPUT CHANNEL CONFIGURATION

Front Panel

Main Menu >Controller >More>Channels>Channels Config

Web Interface

Home >Controller >Advanced IO>Channels>Channels Configuration

## Channel Configuration

THIS ELECTRICAL DETAIL IS FOR THE SIGNAL DESIGN: 08-0098T5 DESIGNED: June 2024 SEALED: 7/11/2024 REVISED:

ELECTRICAL AND PROGRAMMING **MOTT MACDONALD** 

MOTT MACDONALD I & E, LLC 930 Main Campus Drive Suite 200 RALEIGH, NC 27606