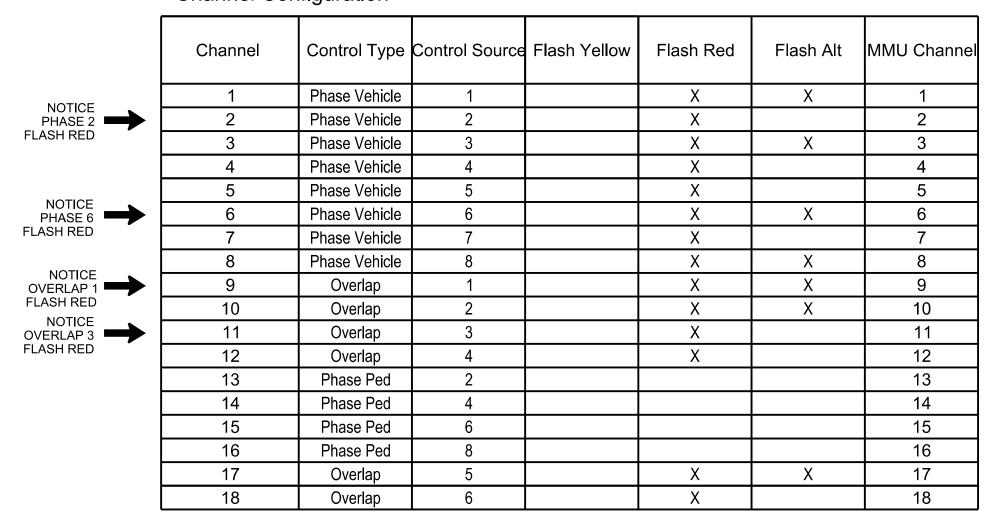

## OUTPUT CHANNEL CONFIGURATION

Front Panel

Main Menu >Controller >More>Channels>Channels Config

Web Interface

Home >Controller >Advanced IO>Channels>Channels Configuration

## **Channel Configuration**



## MAXTIME STARTUP AND SOFTWARE FLASH PROGRAMMING DETAIL

Front Panel

Main Menu >Controller >Unit

Web Interface

Home >Controller >Unit

Modify parameters as shown below and save changes.

Startup Parameters
Startup Clearance Hold
6

Unit Flash Parameters
All Red Flash Exit Time
6

THIS ELECTRICAL DETAIL IS FOR THE SIGNAL DESIGN: 08-0098T3 DESIGNED: June 2024 SEALED: 7/11/2024 REVISED:

MOTT
MACDONALD

MOTT MACDONALD 1 & E, LLC
930 Main Campus Drive
Suite 200
RALEIGH, NC 27606

License No. F-0669

Temporary Design 3 (TMP Phase I)

ELECTRICAL AND PROGRAMMING DETAILS FOR:

Prepared for:

NC 73

Division 8

PLAN DATE: JU

PREPARED BY: LD

REVISIO

Electrical Detail - Sheet 3 of 3

NC 73-211/NC 211 at NC 73/SR 1133 (Mode Rd)

Division 8 Moore County West E
PLAN DATE: June 2024 REVIEWED BY: