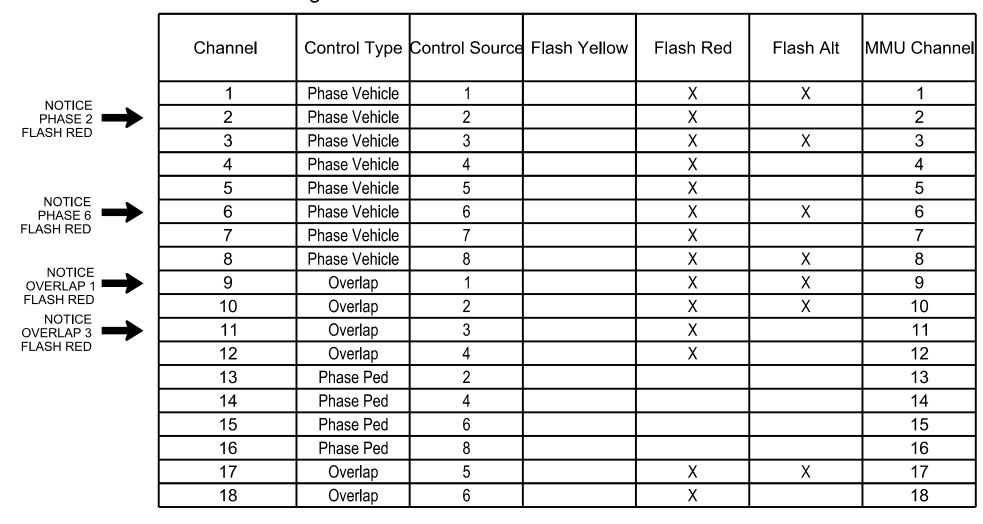

## **OUTPUT CHANNEL CONFIGURATION**

Front Panel

Main Menu >Controller >More>Channels>Channels Config

Web Interface

Home >Controller >Advanced IO>Channels>Channels Configuration

## **Channel Configuration**