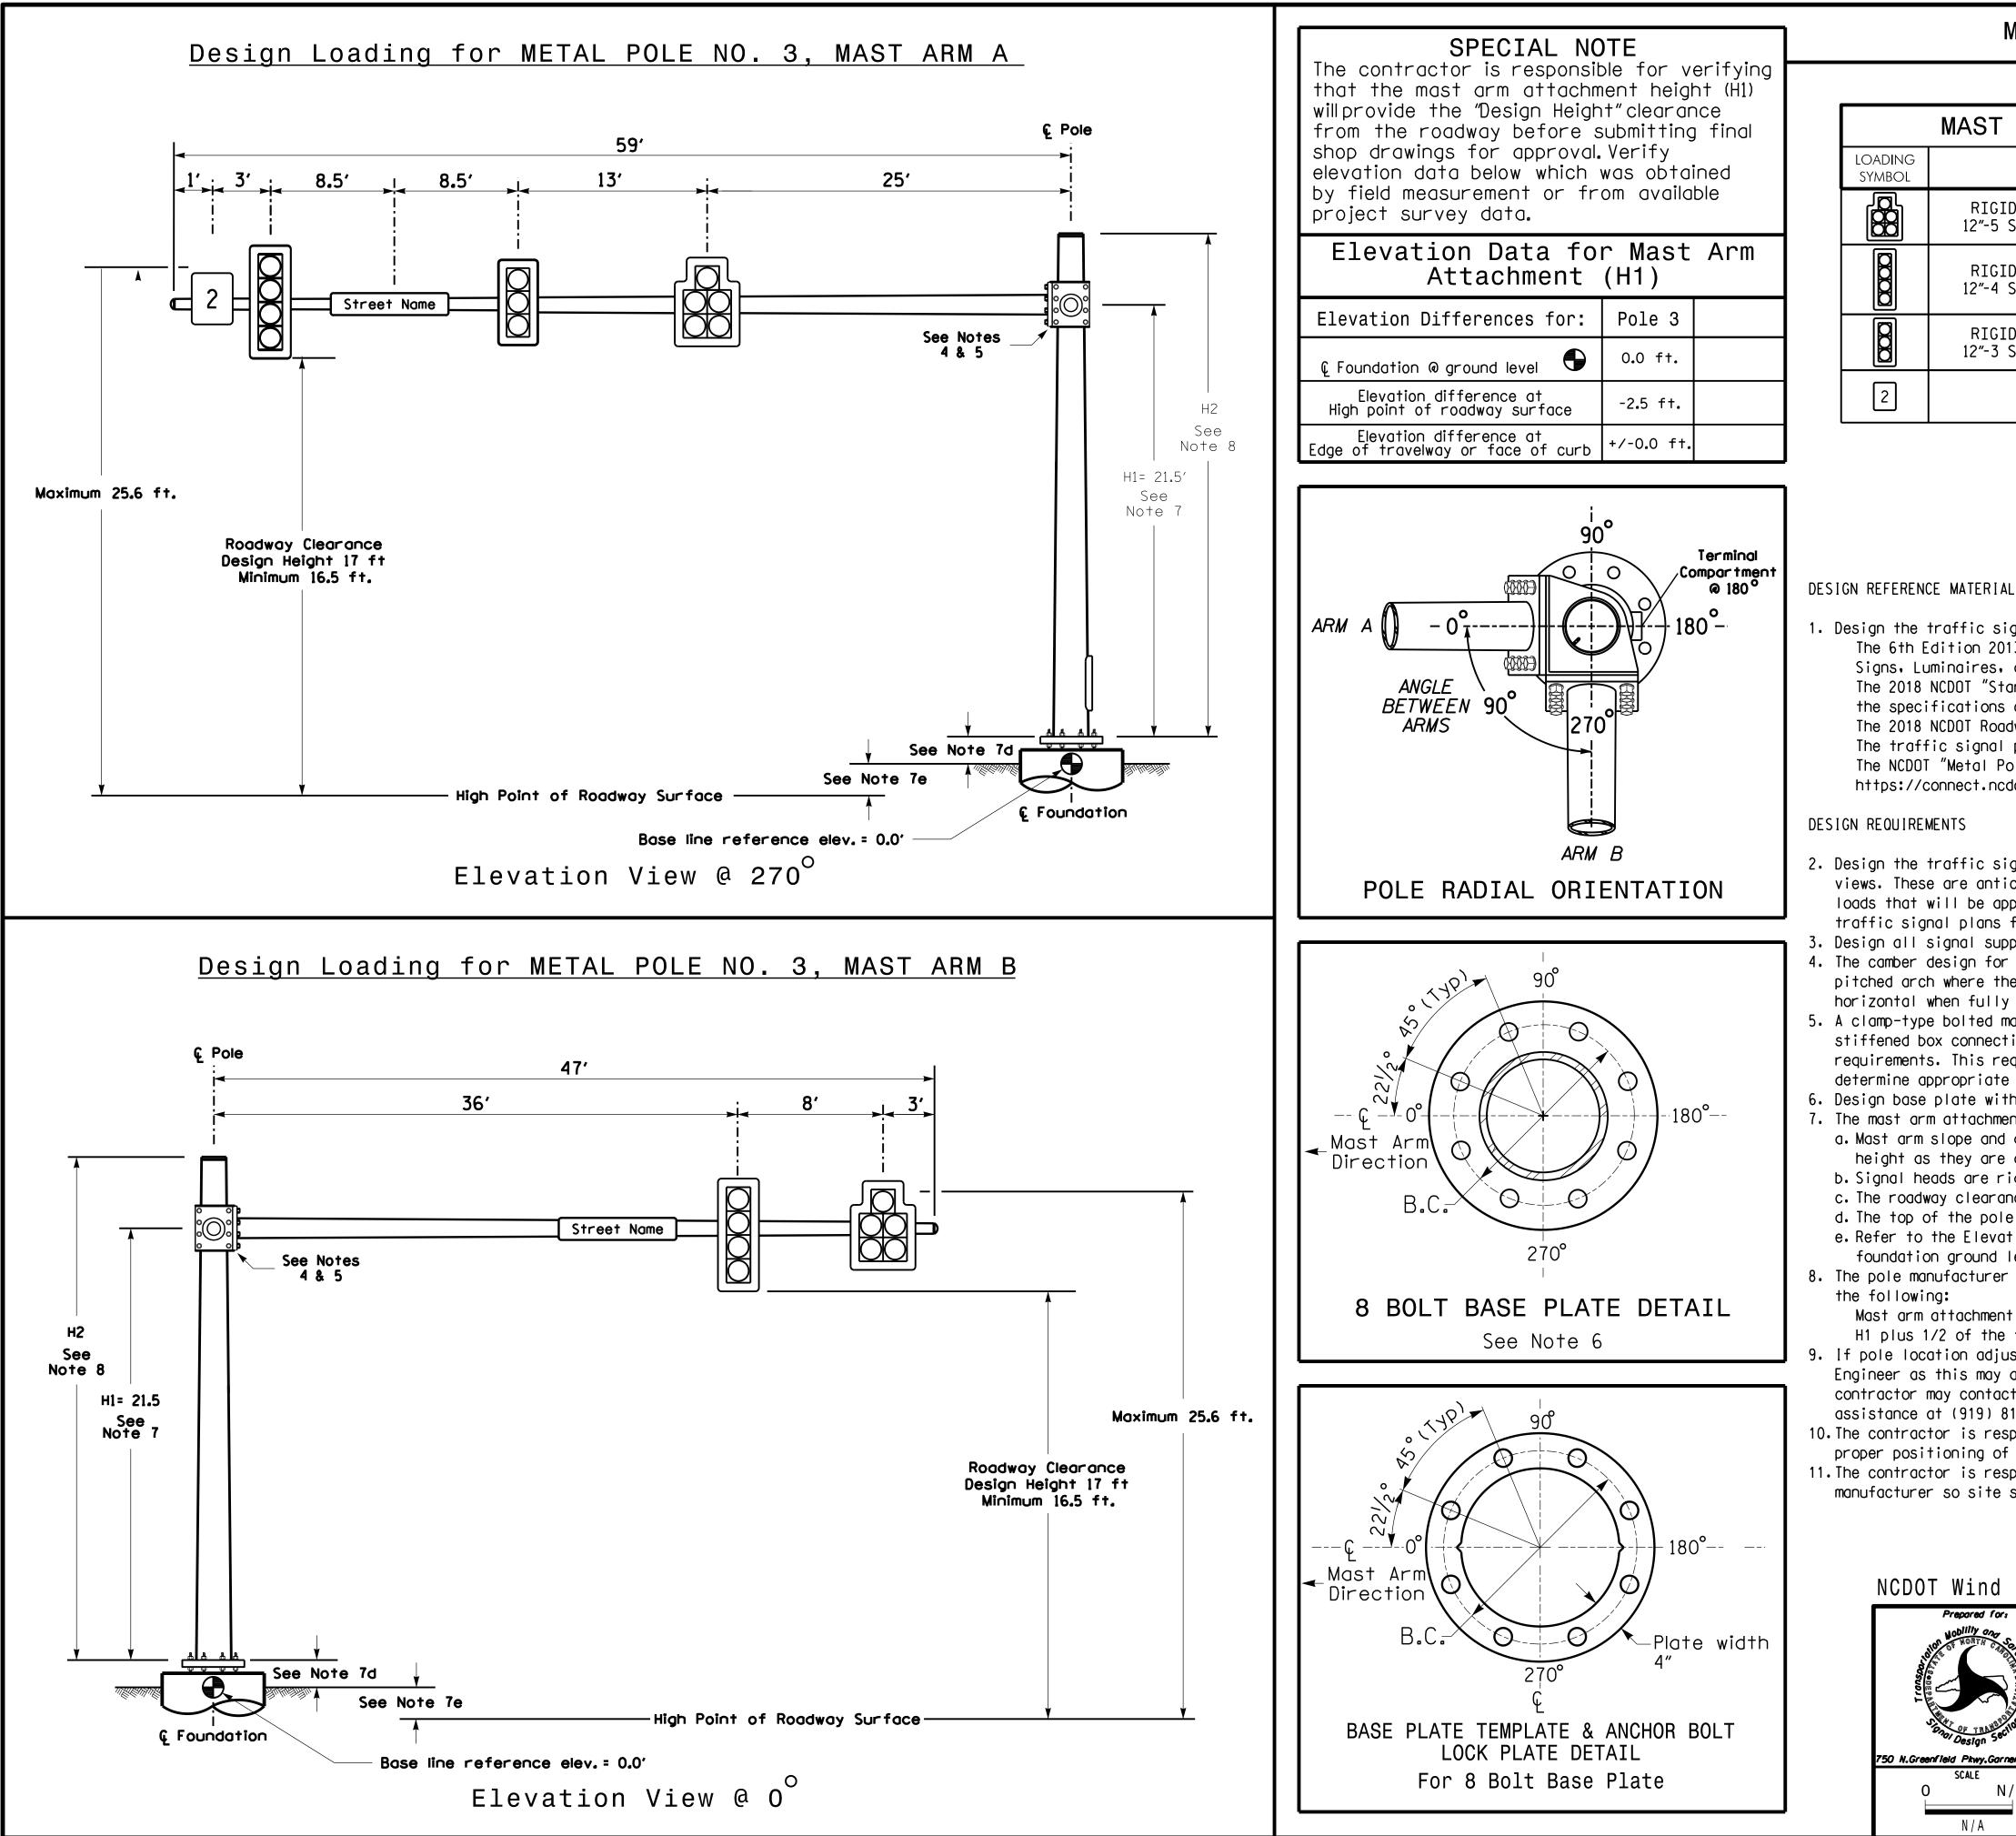

1. Design the traffic signal structure and foundation in accordance with: The 6th Edition 2013 AASHTO "Standard Specifications for Structural Supports for Highway Signs, Luminaires, and Traffic Signals, including all of the latest interim revisions. The 2018 NCDOT "Standard Specifications for Roads and Structures." The latest addenda to the specifications can be found in the traffic signal project special provisions. The 2018 NCDOT Roadway Standard Drawings.

The traffic signal project plans and special provisions.

The NCDOT "Metal Pole Standards" located at the following NCDOT website:

https://connect.ncdot.gov/resources/safety/Pages/ITS-Design-Resources.aspx

2. Design the traffic signal structure using the loading conditions shown in the elevation views. These are anticipated worst case "design loads" and may not represent the actual loads that will be applied at the time of the installation. The contractor should refer to the traffic signal plans for the actual loads that will be applied at the time of the installation. 3. Design all signal supports using stress ratios that do not exceed 0.9. 4. The camber design for the mast arm deflection should provide an appearance of a low pitched arch where the tip or the free end of the mast arm does not deflect below

horizontal when fully loaded. 5. A clamp-type bolted mast arm-to-pole connection may be used instead of the welded ring stiffened box connection shown as long as the connection meets all of the design requirements. This requires staggering the connections. Use elevation data for each arm to

determine appropriate arm connection points. 6. Design base plate with 8 anchor bolt holes. Provide 2 inch x 60 inch anchor bolts. 7. The mast arm attachment height (H1) shown is based on the following design assumptions: a. Mast arm slope and deflection are not considered in determining the arm attachment height as they are assumed to offset each other.

b. Signal heads are rigidly mounted and vertically centered on the mast arm. c. The roadway clearance height for design is as shown in the elevation views. d. The top of the pole base plate is 0.75 feet above the ground elevation. e. Refer to the Elevation Data Chart for the elevation differences between the proposed

foundation ground level and the high point of the roadway.

8. The pole manufacturer will determine the total height (H2) of each pole using the greater of

Mast arm attachment height (H1) plus 2 feet, or

H1 plus 1/2 of the total height of the mast arm attachment assembly plus 1 foot. 9. If pole location adjustments are required, the contractor must gain approval from the Engineer as this may affect the mast arm lengths and arm attachment heights. The contractor may contact the Signal Design Section Senior Structural Engineer for assistance at (919) 814-5000.

10. The contractor is responsible for verifying that the mast arm length shown will allow proper positioning of the signal heads over the roadway. 11. The contractor is responsible for providing soil penetration testing data (SPT) to the pole

manufacturer so site specific foundations can be designed.

| DOT Wind Zone                                                                                                                                                                                                                                                                                                                                                                                                                                                                                                                                                                                                                                                                                                                                                                                                                                                                                                                                                                                                                                                                                                                                                                                                                                                                                                                                                                                                                                                                                                                                                                                                                                                                                                                                                                                                                                                                                                                                                                                                                                                                                                                                                                                                                                                                                                                                                  | 4 (90 mph)                                                                                                                                                                         |                                         | DOCUMENT NOT CONSIDERED<br>FINAL UNLESS ALL<br>SIGNATURES COMPLETED |
|----------------------------------------------------------------------------------------------------------------------------------------------------------------------------------------------------------------------------------------------------------------------------------------------------------------------------------------------------------------------------------------------------------------------------------------------------------------------------------------------------------------------------------------------------------------------------------------------------------------------------------------------------------------------------------------------------------------------------------------------------------------------------------------------------------------------------------------------------------------------------------------------------------------------------------------------------------------------------------------------------------------------------------------------------------------------------------------------------------------------------------------------------------------------------------------------------------------------------------------------------------------------------------------------------------------------------------------------------------------------------------------------------------------------------------------------------------------------------------------------------------------------------------------------------------------------------------------------------------------------------------------------------------------------------------------------------------------------------------------------------------------------------------------------------------------------------------------------------------------------------------------------------------------------------------------------------------------------------------------------------------------------------------------------------------------------------------------------------------------------------------------------------------------------------------------------------------------------------------------------------------------------------------------------------------------------------------------------------------------|------------------------------------------------------------------------------------------------------------------------------------------------------------------------------------|-----------------------------------------|---------------------------------------------------------------------|
| Prepared for:<br>Prepared for:<br>NORTH CROPENSION<br>NORTH CROPENSION | NC 211/NC 73-211<br>at<br>NC 73 (South Intersection)<br>Division 8 Moore County West End<br>PLAN DATE: June 2024 REVIEWED BY: R. Mullinax<br>PREPARED BY: LD Stouchko REVIEWED BY: |                                         | SEAL<br>OFESS/OV<br>SEAL<br>034437                                  |
| SCALE                                                                                                                                                                                                                                                                                                                                                                                                                                                                                                                                                                                                                                                                                                                                                                                                                                                                                                                                                                                                                                                                                                                                                                                                                                                                                                                                                                                                                                                                                                                                                                                                                                                                                                                                                                                                                                                                                                                                                                                                                                                                                                                                                                                                                                                                                                                                                          | REVISIONS                                                                                                                                                                          | INIT. DATE                              | Lori D. Stouchko                                                    |
| 0 N/A                                                                                                                                                                                                                                                                                                                                                                                                                                                                                                                                                                                                                                                                                                                                                                                                                                                                                                                                                                                                                                                                                                                                                                                                                                                                                                                                                                                                                                                                                                                                                                                                                                                                                                                                                                                                                                                                                                                                                                                                                                                                                                                                                                                                                                                                                                                                                          |                                                                                                                                                                                    |                                         | FF586C7596C645A                                                     |
|                                                                                                                                                                                                                                                                                                                                                                                                                                                                                                                                                                                                                                                                                                                                                                                                                                                                                                                                                                                                                                                                                                                                                                                                                                                                                                                                                                                                                                                                                                                                                                                                                                                                                                                                                                                                                                                                                                                                                                                                                                                                                                                                                                                                                                                                                                                                                                |                                                                                                                                                                                    | • • • • • • • • • • • • • • • • • • • • | SIGNATURE DATE                                                      |
| N / A                                                                                                                                                                                                                                                                                                                                                                                                                                                                                                                                                                                                                                                                                                                                                                                                                                                                                                                                                                                                                                                                                                                                                                                                                                                                                                                                                                                                                                                                                                                                                                                                                                                                                                                                                                                                                                                                                                                                                                                                                                                                                                                                                                                                                                                                                                                                                          |                                                                                                                                                                                    | ••••••                                  | SIG. INVENTORY NO. 08-1103                                          |