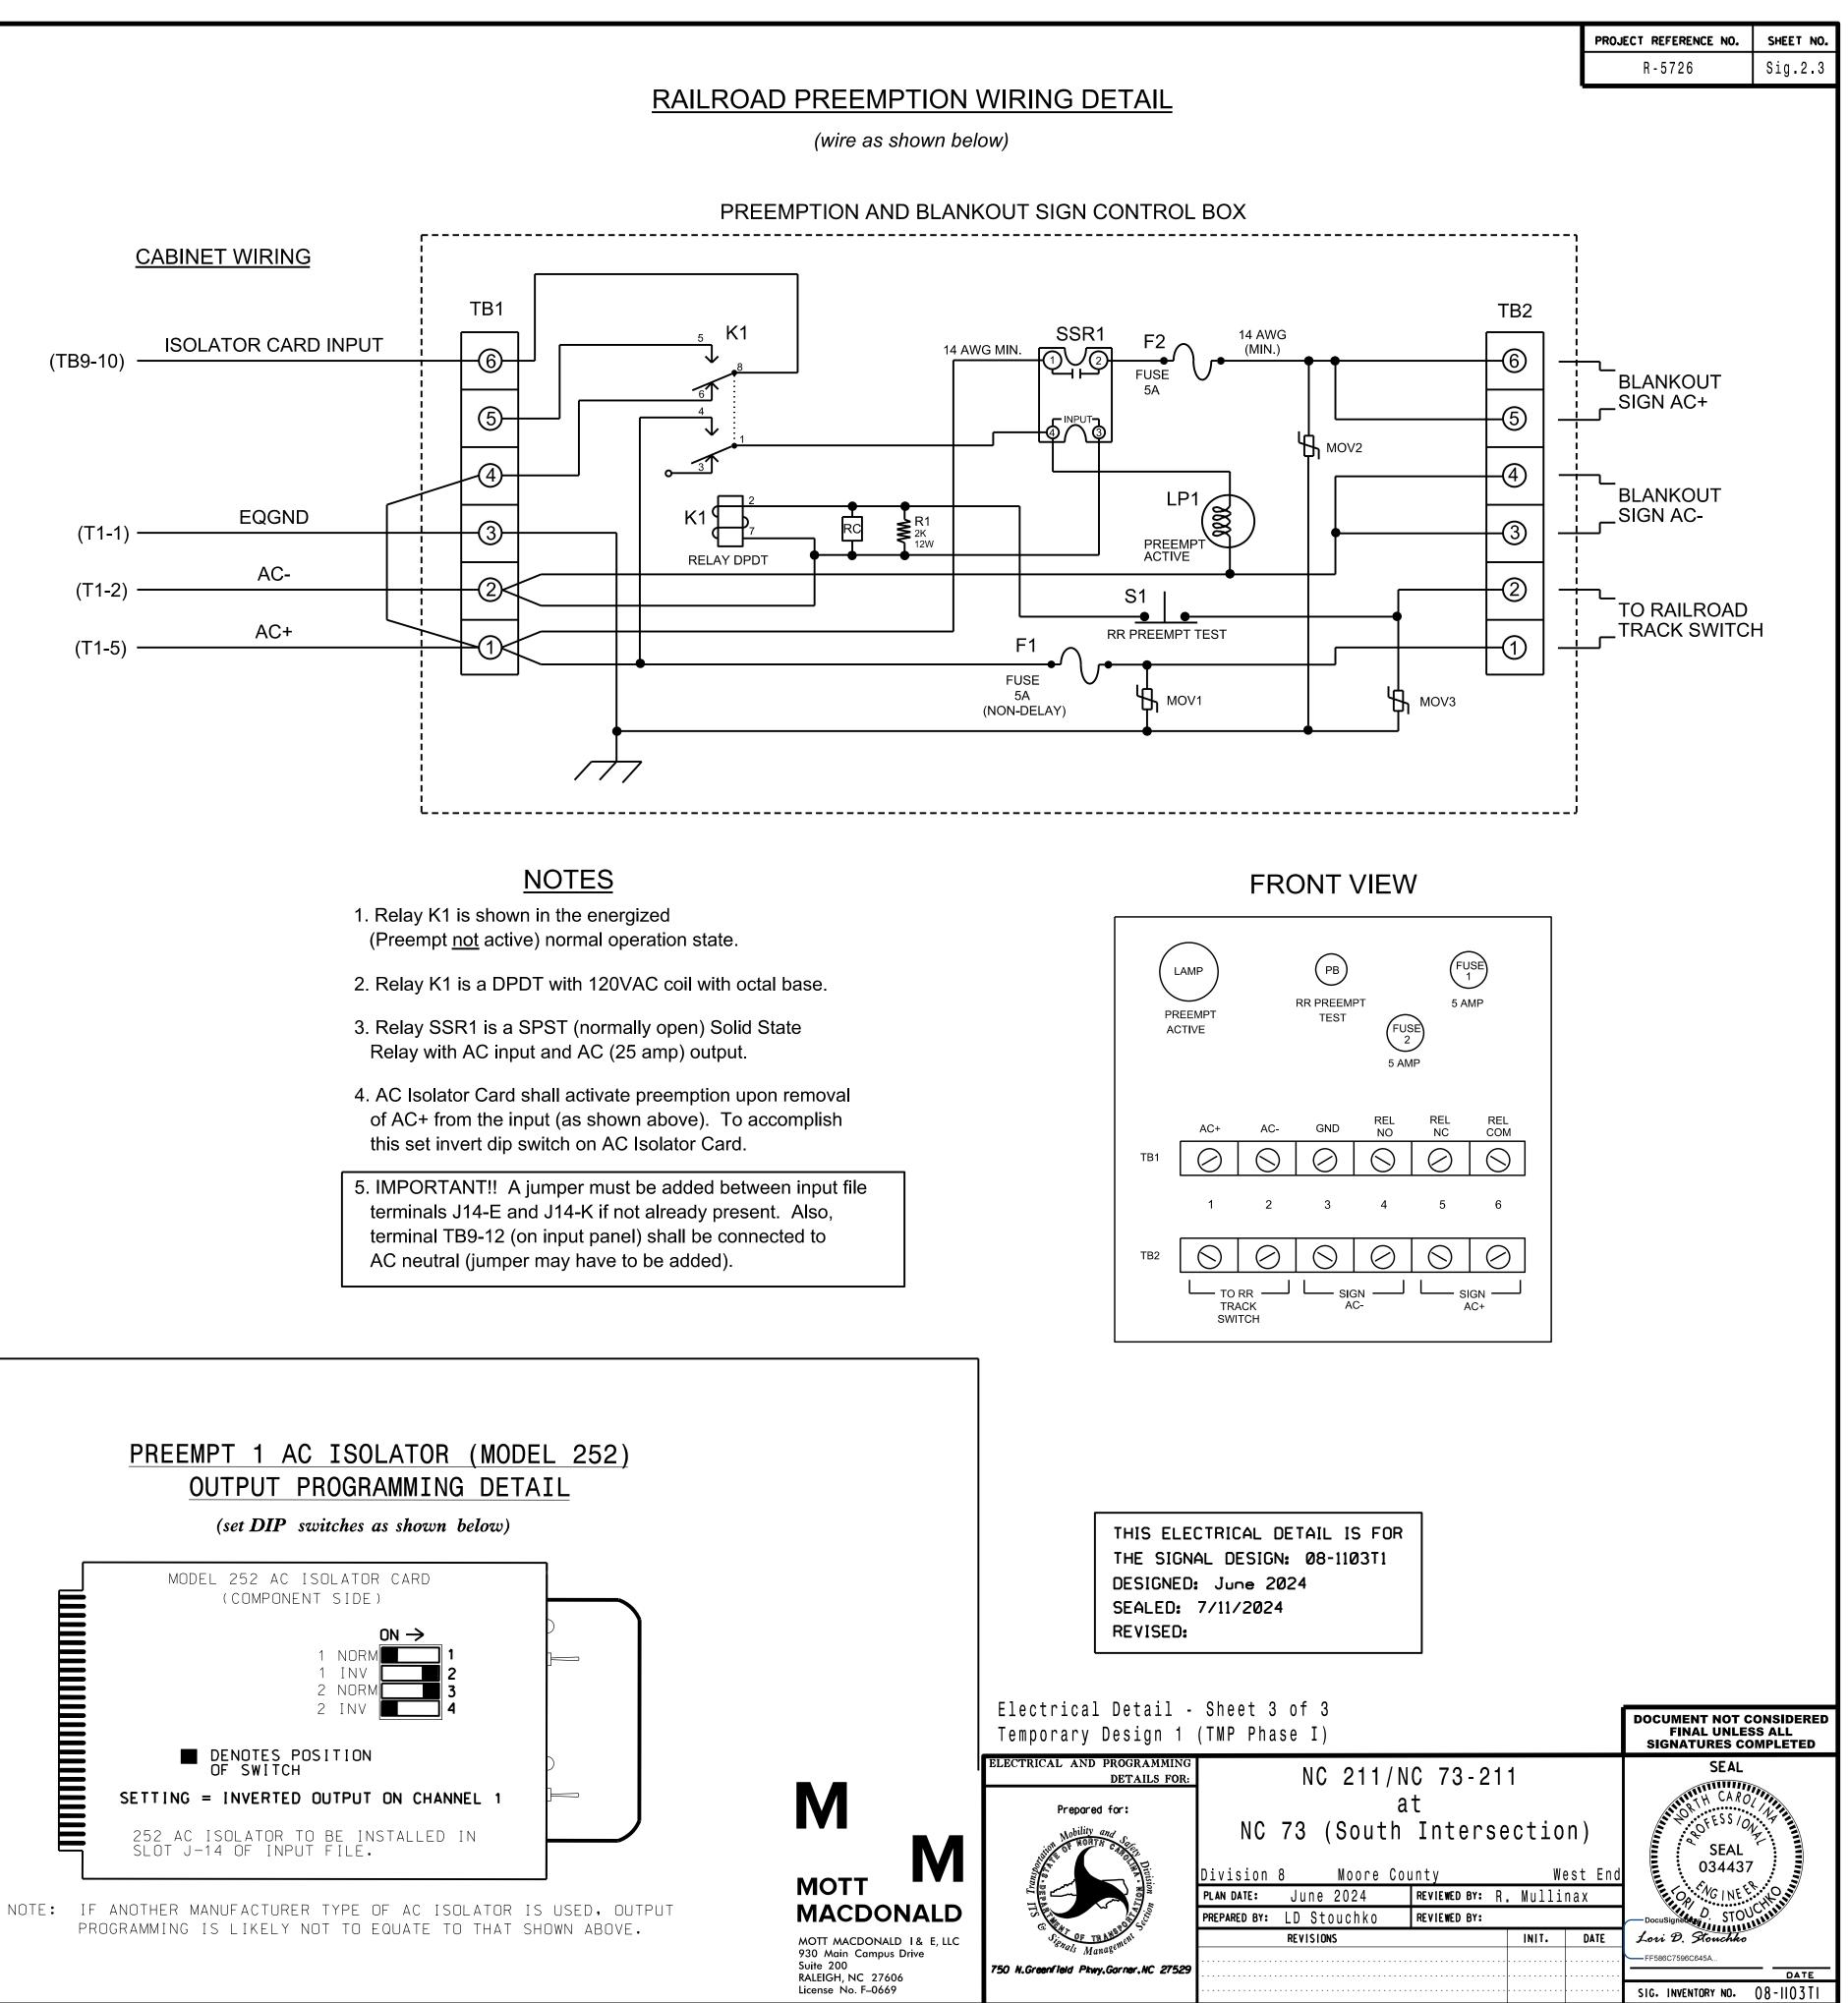

## PREEMPTION PROGRAMMING

Front Panel

Main Menu >Controller >Preemption >Preempt Phasing/Preempt Parameters

## Web Interface

Home >Controller >Preempt Configuration >Preempts

### Preempt Configuration

| Preempt                 | 1           |
|-------------------------|-------------|
| Enabled                 | Enabled     |
| Туре                    | Rail Road   |
| Track Phases            | 4,39        |
| Track Overlaps          |             |
| Dwell Phases            | 2,6         |
| Dwell Peds              | -           |
| Dwell Overlaps          | 3           |
| Cycling Phases          | -           |
| Cycling Peds            | -           |
| Cycling Overlaps        | -           |
| Exit Phases             | 4           |
| Exit Overlaps           | _           |
| Delay                   | 0           |
| Call Ext Time           | 1.0         |
| Max Presence            | 0           |
| Max Pres Act            | Terminate   |
| Enter Min Green         | 1           |
| Enter Walk              | 0           |
| Enter Ped Clear         | 0           |
| Enter Yellow Change     | 4.4         |
| Enter Red Clear         | 2.4         |
| Track Green             | 27          |
| Track Yellow Clr        | 3.8         |
| Track Red Clear         | 1.6         |
| Dwell Green             | 0           |
| Exit Min Green          | 255         |
| Exit Yellow Change      | 25.5        |
| Exit Red Clear          | 25.5        |
| Exit Type               | Exit Phases |
| Non Locking Memory      | -           |
| Not Ovrd Flash          | Х           |
| Not Ovrd Nxt Pre        | -           |
| Require All Red Entry   | -           |
| Track Clear Ovrd        | Х           |
| Ped Clear During Yellow | -           |
| Entry Omit OLTG         | Х           |
| Track Reserve           | Х           |
|                         |             |