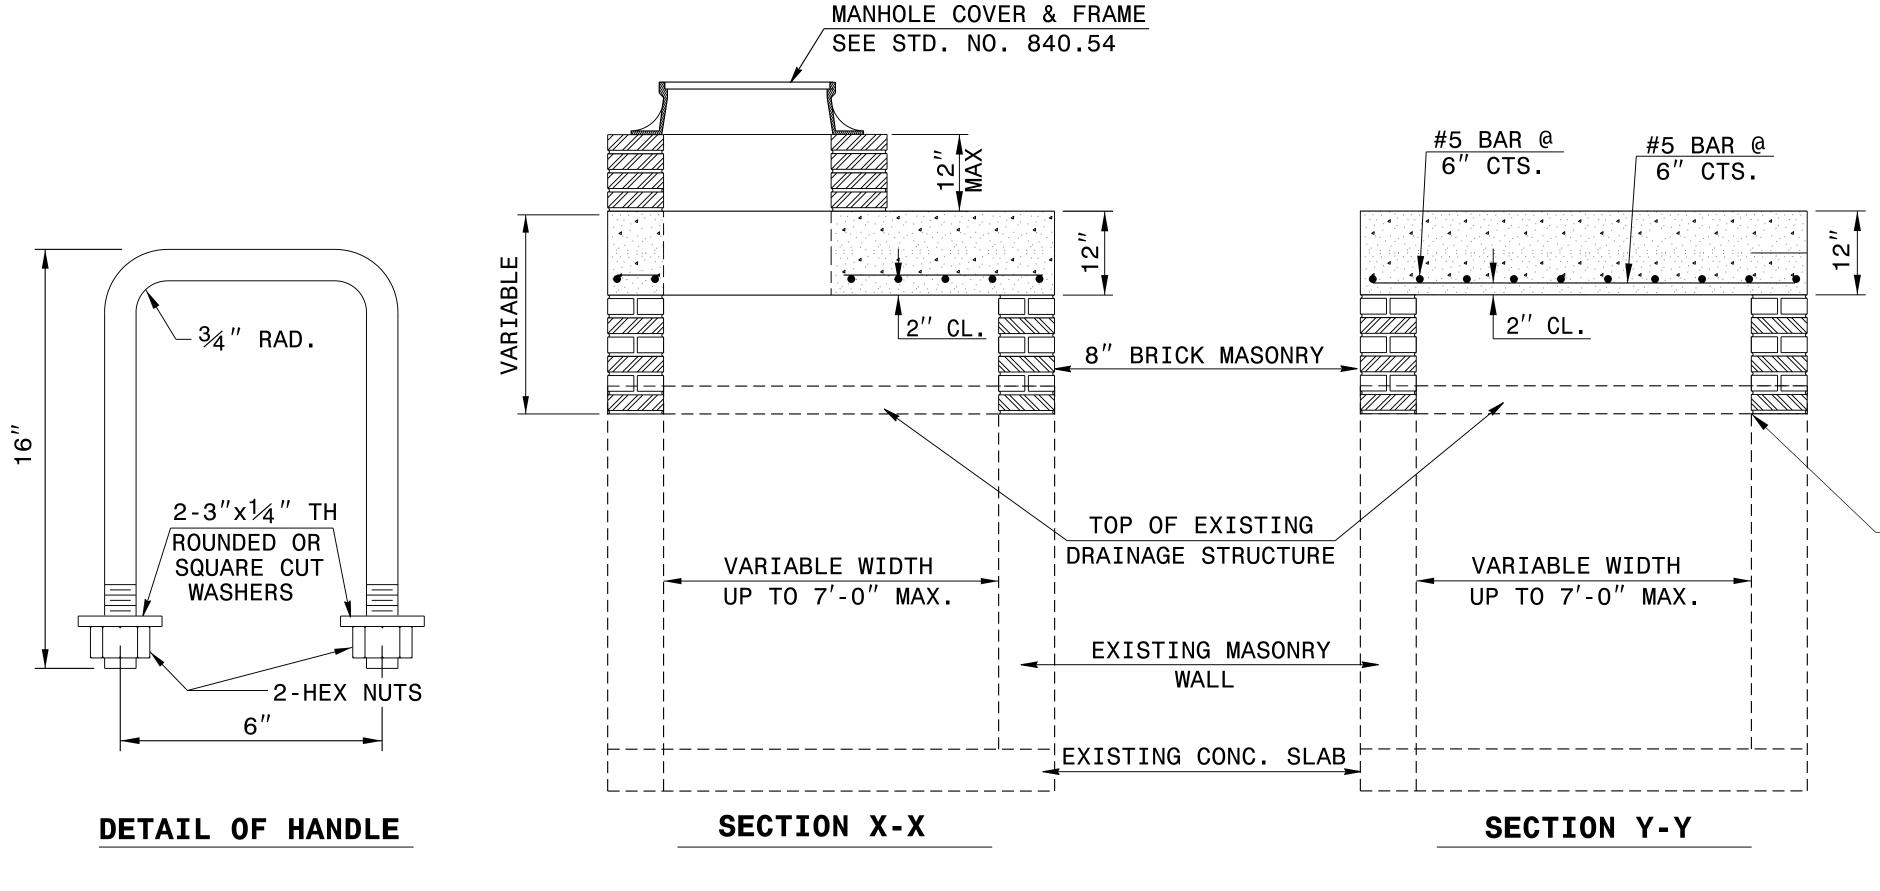

ALIGN PROPOSED BRICK VERTICAL ADJUSTMENT TO INNER FACE OF WALL

CONTRACT STANDARDS AND DEVELOPMENT UNIT Office 919-707-6950 FAX 919-250-4119

DETAIL TO CONVERT EXISTING TRAFFIC BEARING DROP INLET OR CATCH BASIN TO TRAFFIC BEARING JUNCTION BOX (MANHOLE OPTIONAL)

## NOTE:

CONCRETE AND REINFORCING STEEL QUANTITIES BASED ON SQUARE FOOT AREA OF THE PROPOSED TOP SLAB FOR THE EXISTING DRAINAGE STRUCTURE.

BRICK MASONRY QUANTITY IS BASED ON THE TOTAL SQUARE FOOTAGE OF EXTERIOR WALL SURFACE AREA TO BE CONSTRUCTED.