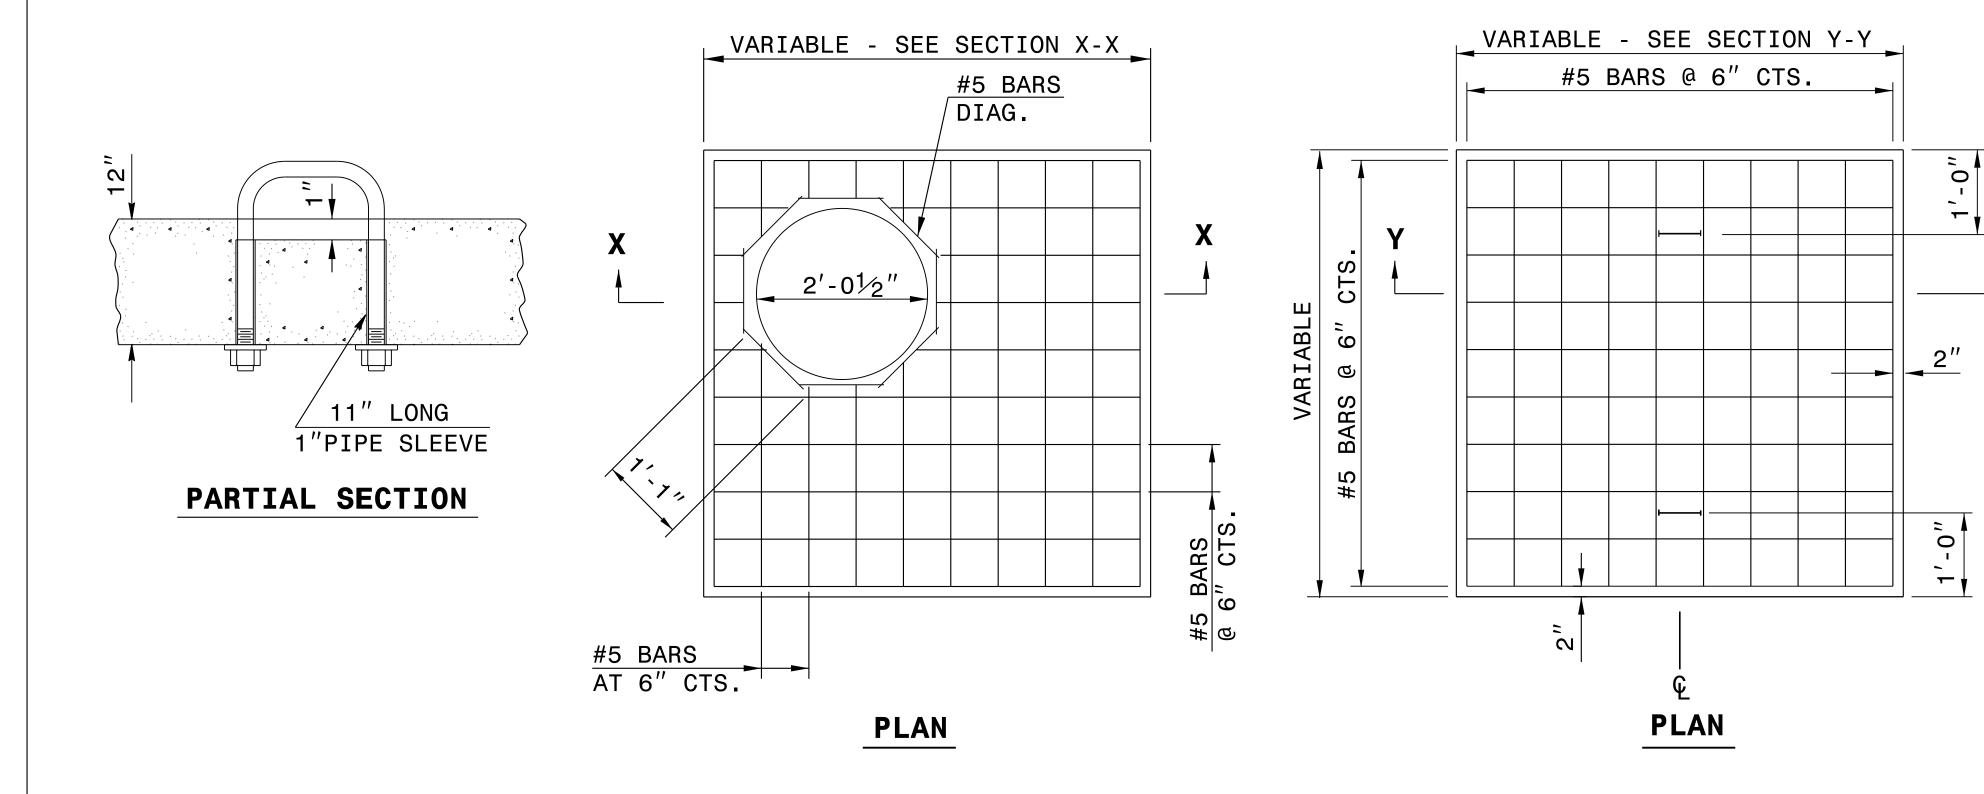

## GENERAL NOTES:

CONSTRUCT IN ACCORDANCE WITH SECTION 859 OF THE STANDARD SPECIFICATIONS.

FIELD VERIFY THE DIMENSIONS FOR THE EXISTING BOXES.

|                           | BIL     | L OF MA   | ATERIALS                                    |
|---------------------------|---------|-----------|---------------------------------------------|
|                           |         |           |                                             |
| MASONRY                   |         |           |                                             |
| TOP SLAB                  | CONCRET | E CLASS " | A" .037YDS <sup>3</sup> PER FT <sup>2</sup> |
| BRICK MASONRY             |         |           | .025YDS <sup>3</sup> PER FT <sup>2</sup>    |
|                           |         |           |                                             |
| REINFORCING STEEL         |         |           | 7.64LBS PER FT <sup>2</sup>                 |
|                           |         |           |                                             |
| MANHOLE OPTION QUANTITIES |         |           |                                             |
| SIZE                      | QTY.    | LENGTH    | REINF. STEEL LBS.                           |
| #5 DIAG.                  | 8       | 1'-1"     | 9.04                                        |

## NOTE:

CONCRETE AND REINFORCING STEEL QUANTITIES BASED ON SQUARE FOOT AREA OF THE PROPOSED TOP SLAB FOR THE EXISTING DRAINAGE STRUCTURE.

BRICK MASONRY QUANTITY IS BASED ON THE TOTAL SQUARE FOOTAGE OF EXTERIOR WALL SURFACE AREA TO BE CONSTRUCTED.