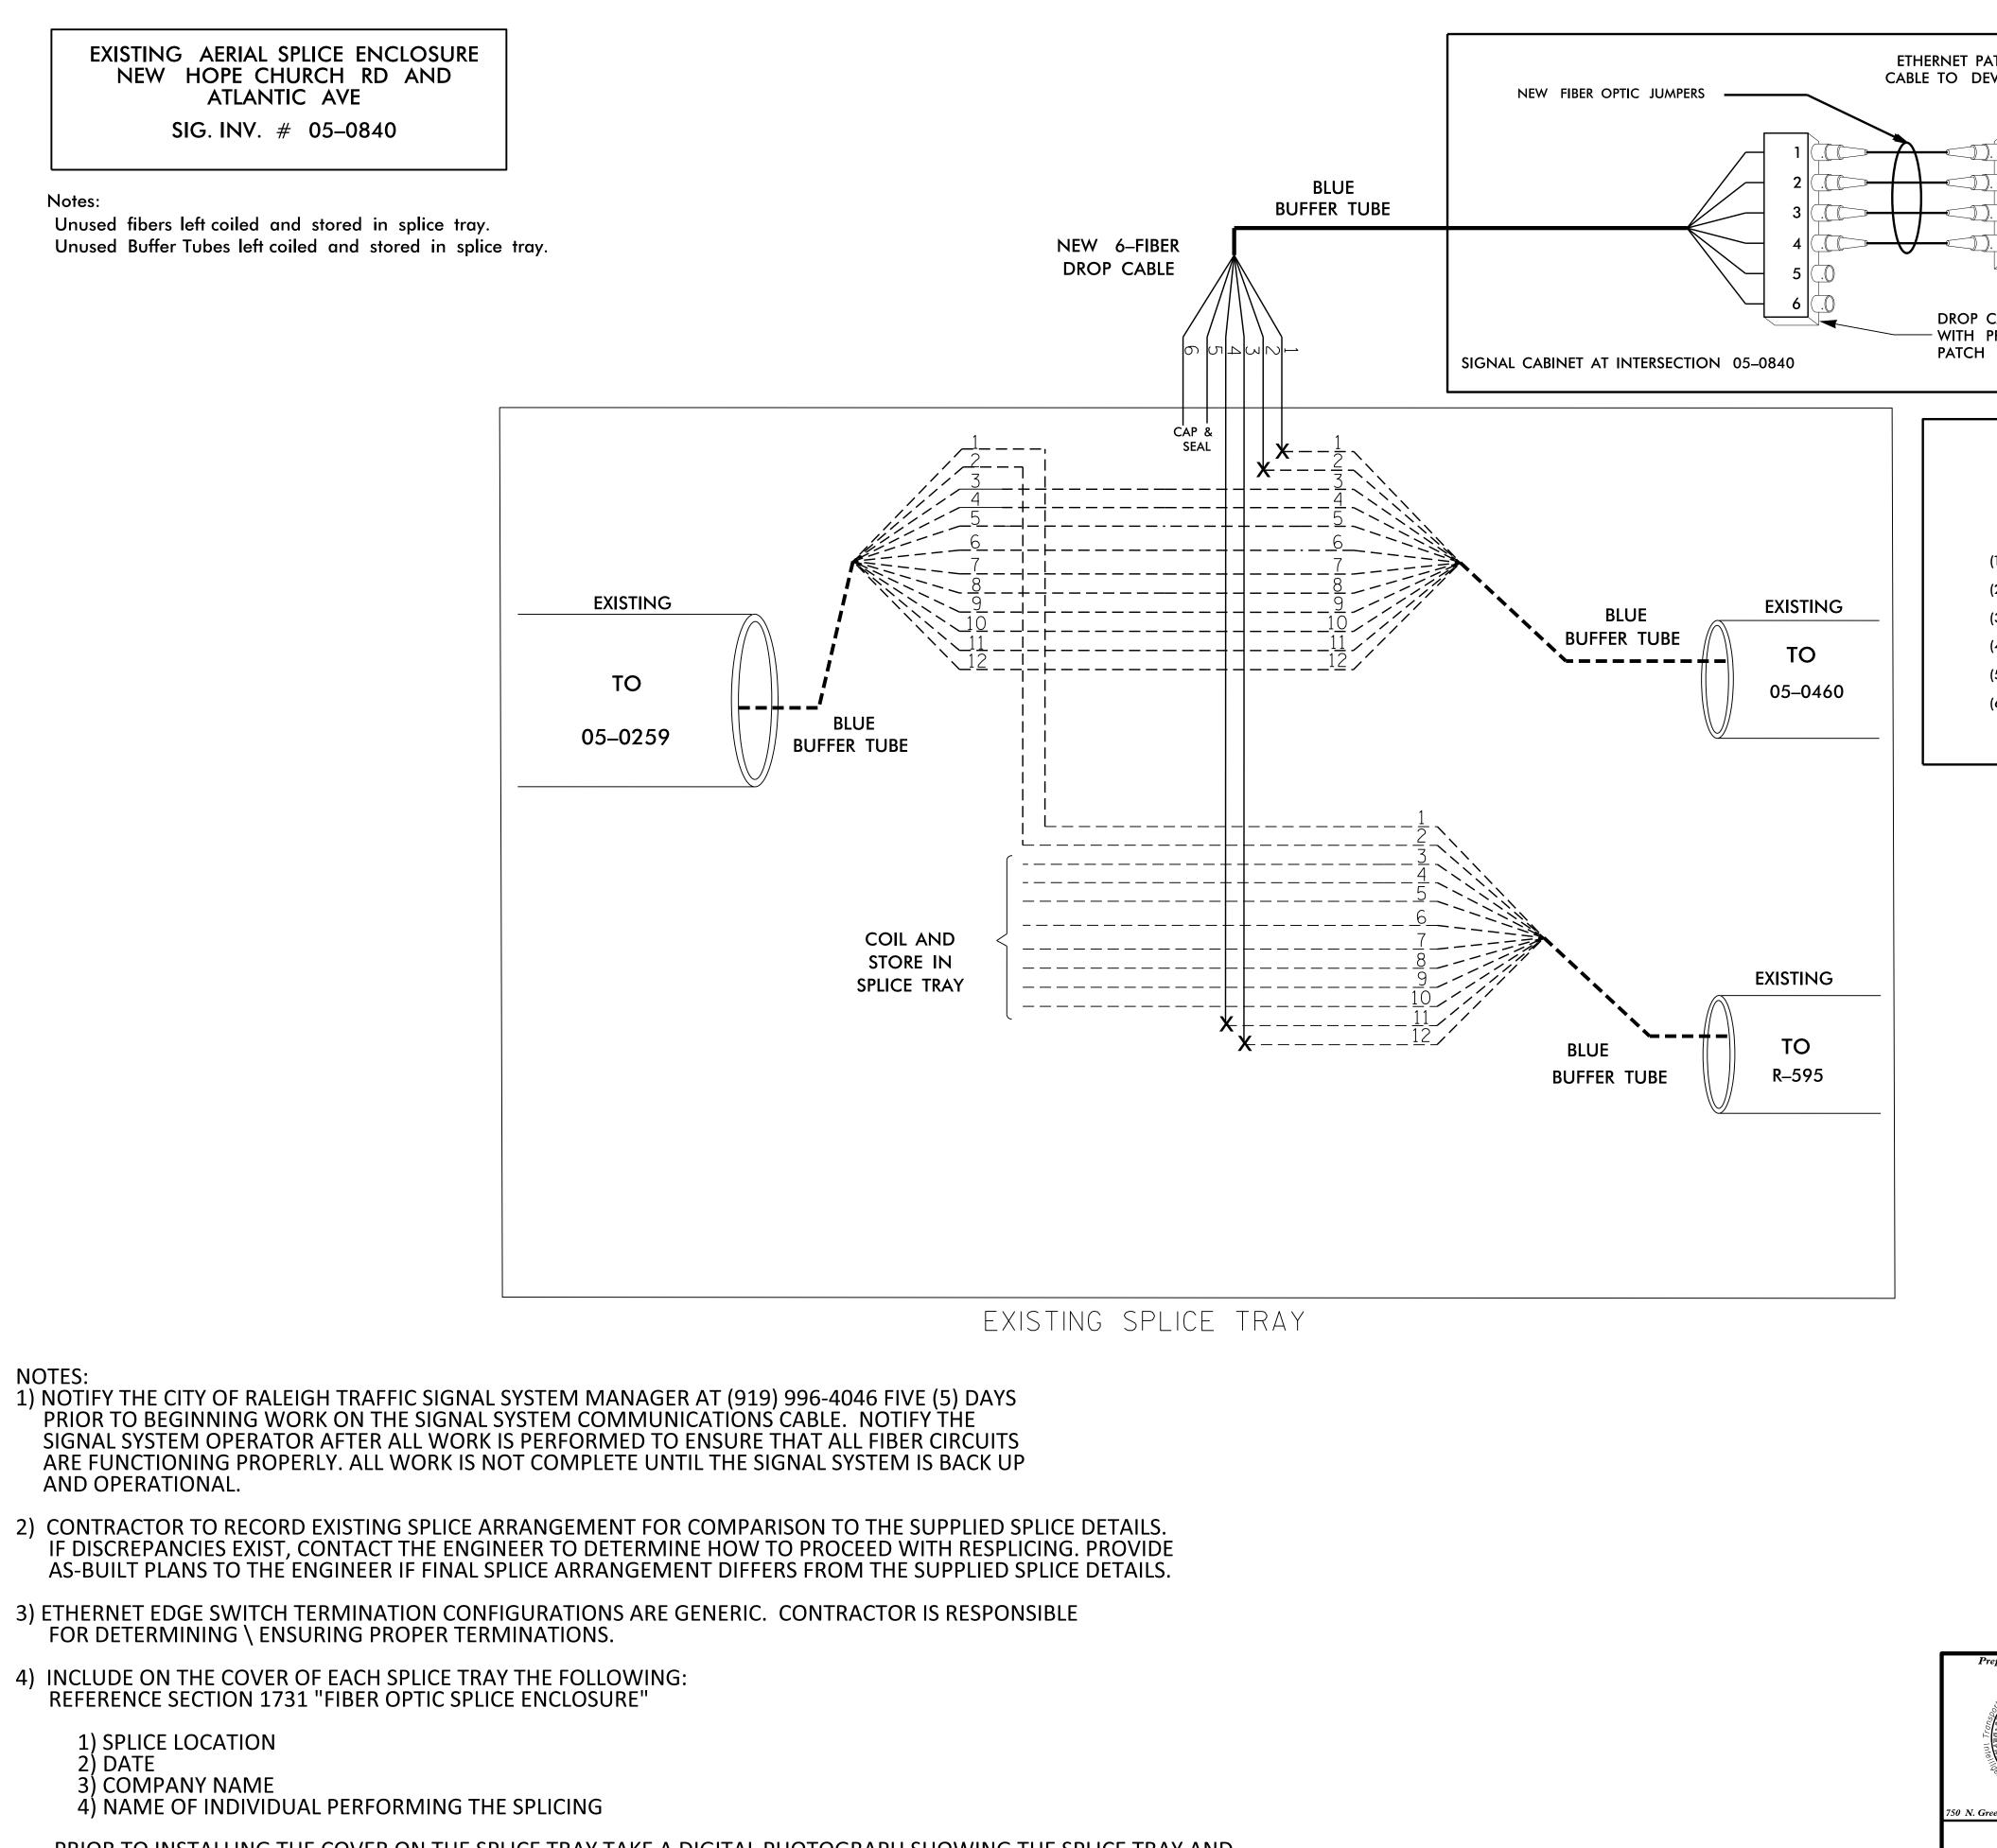

## EXISTING AERIAL SPLICE ENCLOSURE NEW HOPE CHURCH RD AND ATLANTIC AVE

Notes:

NOTES:

Unused fibers left coiled and stored in splice tray. Unused Buffer Tubes left coiled and stored in splice tray.

PRIOR TO INSTALLING THE COVER ON THE SPLICE TRAY TAKE A DIGITAL PHOTOGRAPH SHOWING THE SPLICE TRAY AND INFORMATION SHOWN ABOVE (1-4) AND SUBMIT PHOTOGRAPH ALONG WITH OTDR TEST RESULTS.

|                                  |               |          | _                                                         |                       |           |  |
|----------------------------------|---------------|----------|-----------------------------------------------------------|-----------------------|-----------|--|
|                                  |               |          |                                                           | PROJECT REFERENCE NO. | SHEET NO. |  |
|                                  |               |          | l                                                         | P-5715                | SCP 3     |  |
|                                  | $\mathbf{i}$  |          |                                                           |                       |           |  |
|                                  |               |          |                                                           |                       |           |  |
| 1                                |               |          |                                                           |                       |           |  |
| ). RX 1                          |               |          |                                                           |                       |           |  |
|                                  | NEW<br>HERNET |          |                                                           |                       |           |  |
|                                  | DGE<br>WITCH  |          |                                                           |                       |           |  |
| ). TX 2                          |               |          |                                                           |                       |           |  |
|                                  |               |          |                                                           |                       |           |  |
|                                  | 1.1/          |          |                                                           |                       |           |  |
| CABLE ASSEMBLY<br>PRE-TERMINATED |               |          |                                                           |                       |           |  |
| I PANEL                          |               |          |                                                           |                       |           |  |
|                                  |               |          |                                                           |                       |           |  |
|                                  |               |          |                                                           |                       | Г         |  |
|                                  |               | _LEGEN   |                                                           |                       |           |  |
| COLOR                            | CODE          |          |                                                           |                       |           |  |
|                                  | 598–A         |          |                                                           |                       |           |  |
| (1)                              |               | Х        | - FUSION SPLICE INDIVID                                   | UAL FIBER             |           |  |
| (1) BLUE                         | (7) RED       | EXPRI    | ESS – EXPRESS ENTIRE B                                    |                       |           |  |
| (2) ORANGE                       | (8) BLACK     |          | WITHOUT CUTTING                                           | G                     |           |  |
| (3) GREEN                        | (9) YELLOW    | BUFFER S | BUFFER SPLICE – SPLICE ENTIRE BUFFER TU<br>COLOR TO COLOR |                       |           |  |
| (4) BROWN                        | (10) VIOLET   |          |                                                           |                       |           |  |
| (5) SLATE                        | (11) ROSE     |          |                                                           |                       |           |  |
| (6) WHITE                        | (12) AQUA     |          |                                                           |                       |           |  |
|                                  |               |          |                                                           |                       |           |  |