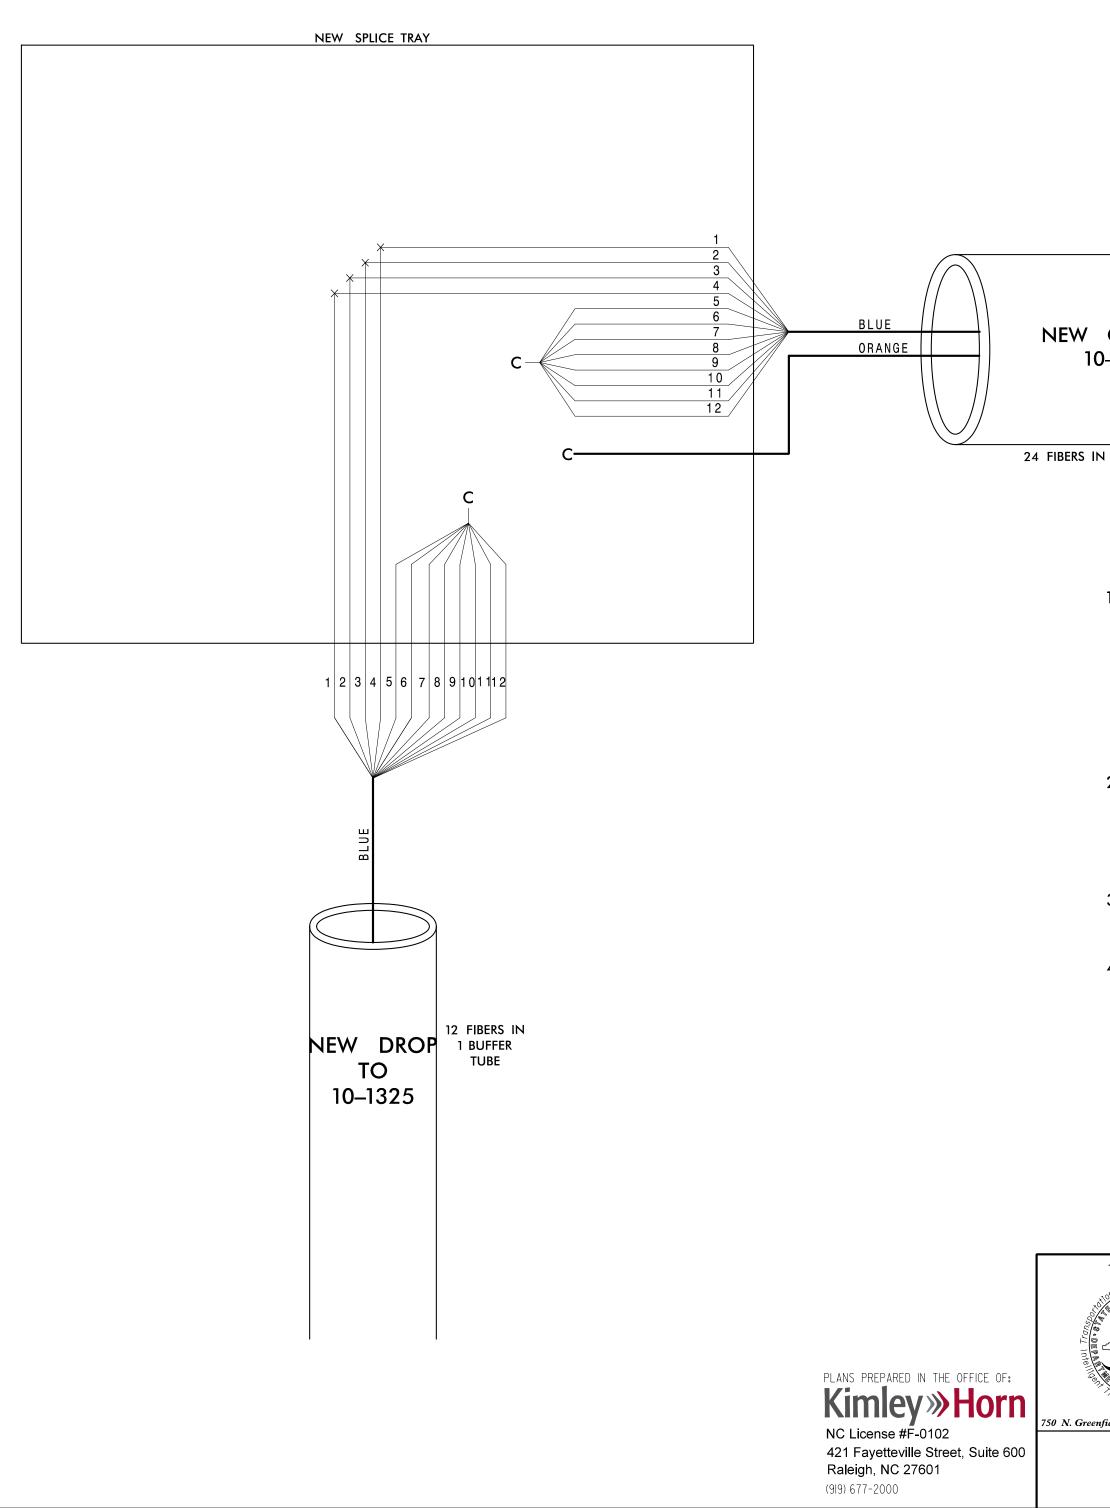

## NEW SPLICE ENCLOSURE AT 10-1325

RXTX RXTX ETHERNET EDGE SWITCH

2070 CONTROLLER 10–1325

|                                                                                                    |                  | PROJECT REFERENCE NO. SH |                                 | SHEET NO. |
|----------------------------------------------------------------------------------------------------|------------------|--------------------------|---------------------------------|-----------|
|                                                                                                    |                  | U-4713A SCP-7            |                                 | SCP-7     |
|                                                                                                    | _                |                          |                                 |           |
|                                                                                                    |                  |                          | = CAP AND SEA                   |           |
|                                                                                                    |                  | X =                      | FUSION SPLIC                    | E         |
|                                                                                                    |                  |                          | COLOR CODE<br>TIA⁄EIA 598–A     |           |
|                                                                                                    |                  | (1) B                    | LUE (7) RE                      | П         |
|                                                                                                    |                  | • •                      | DRANGE (8) BL                   |           |
|                                                                                                    |                  | •••                      | GREEN (9) YE                    |           |
|                                                                                                    |                  | (4) E                    | BROWN (10) VI                   | OLET      |
|                                                                                                    |                  | • •                      | SLATE (11) RC                   |           |
|                                                                                                    |                  | (6) V                    | ♦ WHITE (12) A                  | QUA       |
|                                                                                                    |                  |                          |                                 |           |
|                                                                                                    |                  |                          |                                 |           |
|                                                                                                    |                  |                          |                                 |           |
|                                                                                                    |                  |                          |                                 |           |
|                                                                                                    |                  |                          |                                 |           |
|                                                                                                    |                  |                          |                                 |           |
|                                                                                                    |                  |                          |                                 |           |
|                                                                                                    |                  |                          |                                 |           |
|                                                                                                    |                  |                          |                                 |           |
|                                                                                                    |                  |                          |                                 |           |
|                                                                                                    |                  |                          |                                 |           |
|                                                                                                    |                  |                          |                                 |           |
|                                                                                                    |                  |                          |                                 |           |
| CABLE TO                                                                                           |                  |                          |                                 |           |
| 0–2352                                                                                             |                  |                          |                                 |           |
|                                                                                                    |                  |                          |                                 |           |
|                                                                                                    |                  |                          |                                 |           |
| IN 2 BUFFER TUBES                                                                                  |                  |                          |                                 |           |
|                                                                                                    |                  |                          |                                 |           |
|                                                                                                    |                  |                          |                                 |           |
|                                                                                                    |                  |                          |                                 |           |
| 1) EIVE (5) DAYS BRIOD TO RECINING WORK OF                                                         |                  | ΕC                       | ICNIAL SVSTE                    |           |
| 1) FIVE (5) DAYS PRIOR TO BEGINNING WORK OF<br>CONTACT THE DIVISION 10 TRAFFIC ENGINEER            | R AT             |                          |                                 |           |
| (704) 983–4400 TO ARRANGE FOR NCDOT TO<br>ETHERNET SWICHES WITH THE NECESSARY NET                  | WORK             | C                        | ONFIGURATIO                     | DN FIELD  |
| DATA INCLUDING BUT NOT LIMITED TO:<br>THE PROJECT IP ADDRESS, DEFAULT GATEWAY,                     | SUBN             | ET_                      | MASK, AND                       | /LAN      |
| ID INFORMATION. NOTIFY THE TRAFFIC ENGIN<br>IS PERFORMED TO ENSURE THAT ALL FIBER CI               | RCUIT            | rs A                     | ARE                             |           |
| FUNCTIONING PROPERLY. WORK IS NOT COMP<br>SIGNAL SYSTEM IS BACK UP AND OPERATION                   |                  | UN                       | TIL THE                         |           |
| 2) CONTRACTOR TO RECORD EXISTING SPLICE A                                                          | RRAN             | GEN                      | NENTS FOR                       |           |
| COMPARISON TO THE SUPPLIED SPLICE DETAI<br>EXIST, CONTACT THE ENGINEER TO DETERMINE                |                  |                          |                                 |           |
| WITH RESPLICING. PROVIDE AS-BUILT PLANS TO<br>FINAL SPLICE ARRANGEMENTS DIFFERS FROM T             | о тн             | ΕE                       | NGINEER IF                      |           |
| DETAILS.                                                                                           |                  | 011                      |                                 |           |
| 3) ETHERNET SWITCH TERMINATION CONFIGUATION CONFIGUATION CONTRACTOR IS RESPONSIBLE FOR DETERMINING |                  |                          |                                 |           |
| PROPER TERMINATIONS.                                                                               | NG A             | ND                       | ENSORING                        |           |
| 4) INCLUDE ON THE COVER OF EACH SPLICE TRA                                                         |                  |                          |                                 |           |
| REFERENCE SECTION 1731 "FIBER OPTIC SPLICE                                                         | EENC             |                          | SURE"                           |           |
| 1) SPLICE LOCATION<br>2) DATE                                                                      |                  |                          |                                 |           |
| <ul><li>3) COMPANY NAME</li><li>4) NAME OF INDIVIDUAL PERFORMING THE SPL</li></ul>                 | LICING           | G                        |                                 |           |
| PRIOR TO INSTALLING THE COVER ON THE S                                                             | PLICE            | TR                       | AY, TAKE A                      |           |
| DIGITAL PHOTOGRAPH SHOWING THE SPLICE SHOWN ABOVE (1-4) AND SUBMIT PHOTOGRAF                       | TRAY             | AN                       | D INFORMAT                      |           |
| TEST RESULTS.                                                                                      |                  | '                        |                                 |           |
|                                                                                                    |                  |                          |                                 |           |
| DOCUMENT NOT CONSIDERED FINAL<br>UNLESS ALL SIGNATURES COMPLETED                                   |                  |                          |                                 |           |
| Prepared For:                                                                                      | LL 31(           | SNA<br>                  | SEAL                            | LEIEU     |
| Signal System #11005                                                                               | 5                |                          | JLAL                            | ****      |
| Splice Details                                                                                     |                  |                          | 20FESSION                       |           |
|                                                                                                    |                  |                          | SEAL<br>030472                  |           |
| Division 10 Mecklenburg County                                                                     | Matth            |                          | WRINEFR                         |           |
|                                                                                                    | nningto<br>Smith | υN                       | W. SM                           | There     |
| SCALE REVISIONS INT<br>O                                                                           |                  | ATE                      | DocuSigned by:<br>Lewin Smith 3 | /26/2024  |
|                                                                                                    |                  | · · · · · · ·            | 0686E04B3B0440F<br>SIGNATURE    |           |
| NTS                                                                                                |                  |                          | CADD Filename:                  |           |