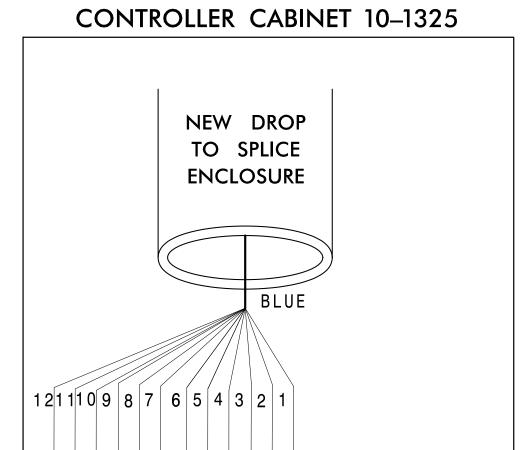

## NEW SPLICE ENCLOSURE AT 10-1325

RXTX RXTX ETHERNET EDGE SWITCH

2070 CONTROLLER 10–1325

|                                                                                                    |                  | PROJECT REFERENCE NO. SH |                                 | SHEET NO. |
|----------------------------------------------------------------------------------------------------|------------------|--------------------------|---------------------------------|-----------|
|                                                                                                    |                  | U-4713A SCP-7            |                                 | SCP-7     |
|                                                                                                    | _                |                          |                                 |           |
|                                                                                                    |                  |                          | = CAP AND SEA                   |           |
|                                                                                                    |                  | X =                      | FUSION SPLIC                    | E         |
|                                                                                                    |                  |                          | COLOR CODE<br>TIA⁄EIA 598–A     |           |
|                                                                                                    |                  | (1) B                    | LUE (7) RE                      | П         |
|                                                                                                    |                  | • •                      | DRANGE (8) BL                   |           |
|                                                                                                    |                  | •••                      | GREEN (9) YE                    |           |
|                                                                                                    |                  | (4) E                    | BROWN (10) VI                   | OLET      |
|                                                                                                    |                  | • •                      | SLATE (11) RC                   |           |
|                                                                                                    |                  | (6) V                    | ♦ WHITE (12) A                  | QUA       |
|                                                                                                    |                  |                          |                                 |           |
|                                                                                                    |                  |                          |                                 |           |
|                                                                                                    |                  |                          |                                 |           |
|                                                                                                    |                  |                          |                                 |           |
|                                                                                                    |                  |                          |                                 |           |
|                                                                                                    |                  |                          |                                 |           |
|                                                                                                    |                  |                          |                                 |           |
|                                                                                                    |                  |                          |                                 |           |
|                                                                                                    |                  |                          |                                 |           |
|                                                                                                    |                  |                          |                                 |           |
|                                                                                                    |                  |                          |                                 |           |
|                                                                                                    |                  |                          |                                 |           |
|                                                                                                    |                  |                          |                                 |           |
| CABLE TO                                                                                           |                  |                          |                                 |           |
| 0–2352                                                                                             |                  |                          |                                 |           |
|                                                                                                    |                  |                          |                                 |           |
|                                                                                                    |                  |                          |                                 |           |
| IN 2 BUFFER TUBES                                                                                  |                  |                          |                                 |           |
|                                                                                                    |                  |                          |                                 |           |
|                                                                                                    |                  |                          |                                 |           |
|                                                                                                    |                  |                          |                                 |           |
| 1) EIVE (5) DAYS BRIOD TO RECINING WORK OF                                                         |                  | ΕC                       | ICNIAL SVSTE                    |           |
| 1) FIVE (5) DAYS PRIOR TO BEGINNING WORK OF<br>CONTACT THE DIVISION 10 TRAFFIC ENGINEER            | R AT             |                          |                                 |           |
| (704) 983–4400 TO ARRANGE FOR NCDOT TO<br>ETHERNET SWICHES WITH THE NECESSARY NET                  | WORK             | C                        | ONFIGURATIO                     | DN FIELD  |
| DATA INCLUDING BUT NOT LIMITED TO:<br>THE PROJECT IP ADDRESS, DEFAULT GATEWAY,                     | SUBN             | ET_                      | MASK, AND                       | /LAN      |
| ID INFORMATION. NOTIFY THE TRAFFIC ENGIN<br>IS PERFORMED TO ENSURE THAT ALL FIBER CI               | RCUIT            | rs A                     | ARE                             |           |
| FUNCTIONING PROPERLY. WORK IS NOT COMP<br>SIGNAL SYSTEM IS BACK UP AND OPERATION                   |                  | UN                       | TIL THE                         |           |
| 2) CONTRACTOR TO RECORD EXISTING SPLICE A                                                          | RRAN             | GEN                      | NENTS FOR                       |           |
| COMPARISON TO THE SUPPLIED SPLICE DETAI<br>EXIST, CONTACT THE ENGINEER TO DETERMINE                |                  |                          |                                 |           |
| WITH RESPLICING. PROVIDE AS-BUILT PLANS TO<br>FINAL SPLICE ARRANGEMENTS DIFFERS FROM T             | о тн             | ΕE                       | NGINEER IF                      |           |
| DETAILS.                                                                                           |                  | 011                      |                                 |           |
| 3) ETHERNET SWITCH TERMINATION CONFIGUATION CONFIGUATION CONTRACTOR IS RESPONSIBLE FOR DETERMINING |                  |                          |                                 |           |
| PROPER TERMINATIONS.                                                                               | NG A             | ND                       | ENSORING                        |           |
| 4) INCLUDE ON THE COVER OF EACH SPLICE TRA                                                         |                  |                          |                                 |           |
| REFERENCE SECTION 1731 "FIBER OPTIC SPLICE                                                         | EENC             |                          | SURE"                           |           |
| 1) SPLICE LOCATION<br>2) DATE                                                                      |                  |                          |                                 |           |
| <ul><li>3) COMPANY NAME</li><li>4) NAME OF INDIVIDUAL PERFORMING THE SPL</li></ul>                 | LICING           | G                        |                                 |           |
| PRIOR TO INSTALLING THE COVER ON THE S                                                             | PLICE            | TR                       | AY, TAKE A                      |           |
| DIGITAL PHOTOGRAPH SHOWING THE SPLICE SHOWN ABOVE (1-4) AND SUBMIT PHOTOGRAF                       | TRAY             | AN                       | D INFORMAT                      |           |
| TEST RESULTS.                                                                                      |                  | '                        |                                 |           |
|                                                                                                    |                  |                          |                                 |           |
| DOCUMENT NOT CONSIDERED FINAL<br>UNLESS ALL SIGNATURES COMPLETED                                   |                  |                          |                                 |           |
| Prepared For:                                                                                      | LL 31(           | SNA<br>                  | SEAL                            | LEIEU     |
| Signal System #11005                                                                               | 5                |                          | JLAL                            | ****      |
| Splice Details                                                                                     |                  |                          | 20FESSION                       |           |
|                                                                                                    |                  |                          | SEAL<br>030472                  |           |
| Division 10 Mecklenburg County                                                                     | Matth            |                          | WRINEFR                         |           |
|                                                                                                    | nningto<br>Smith | υN                       | W. SM                           | There     |
| SCALE REVISIONS INT<br>O                                                                           |                  | ATE                      | DocuSigned by:<br>Lewin Smith 3 | /26/2024  |
|                                                                                                    |                  | · · · · · · ·            | 0686E04B3B0440F<br>SIGNATURE    |           |
| NTS                                                                                                |                  |                          | CADD Filename:                  |           |