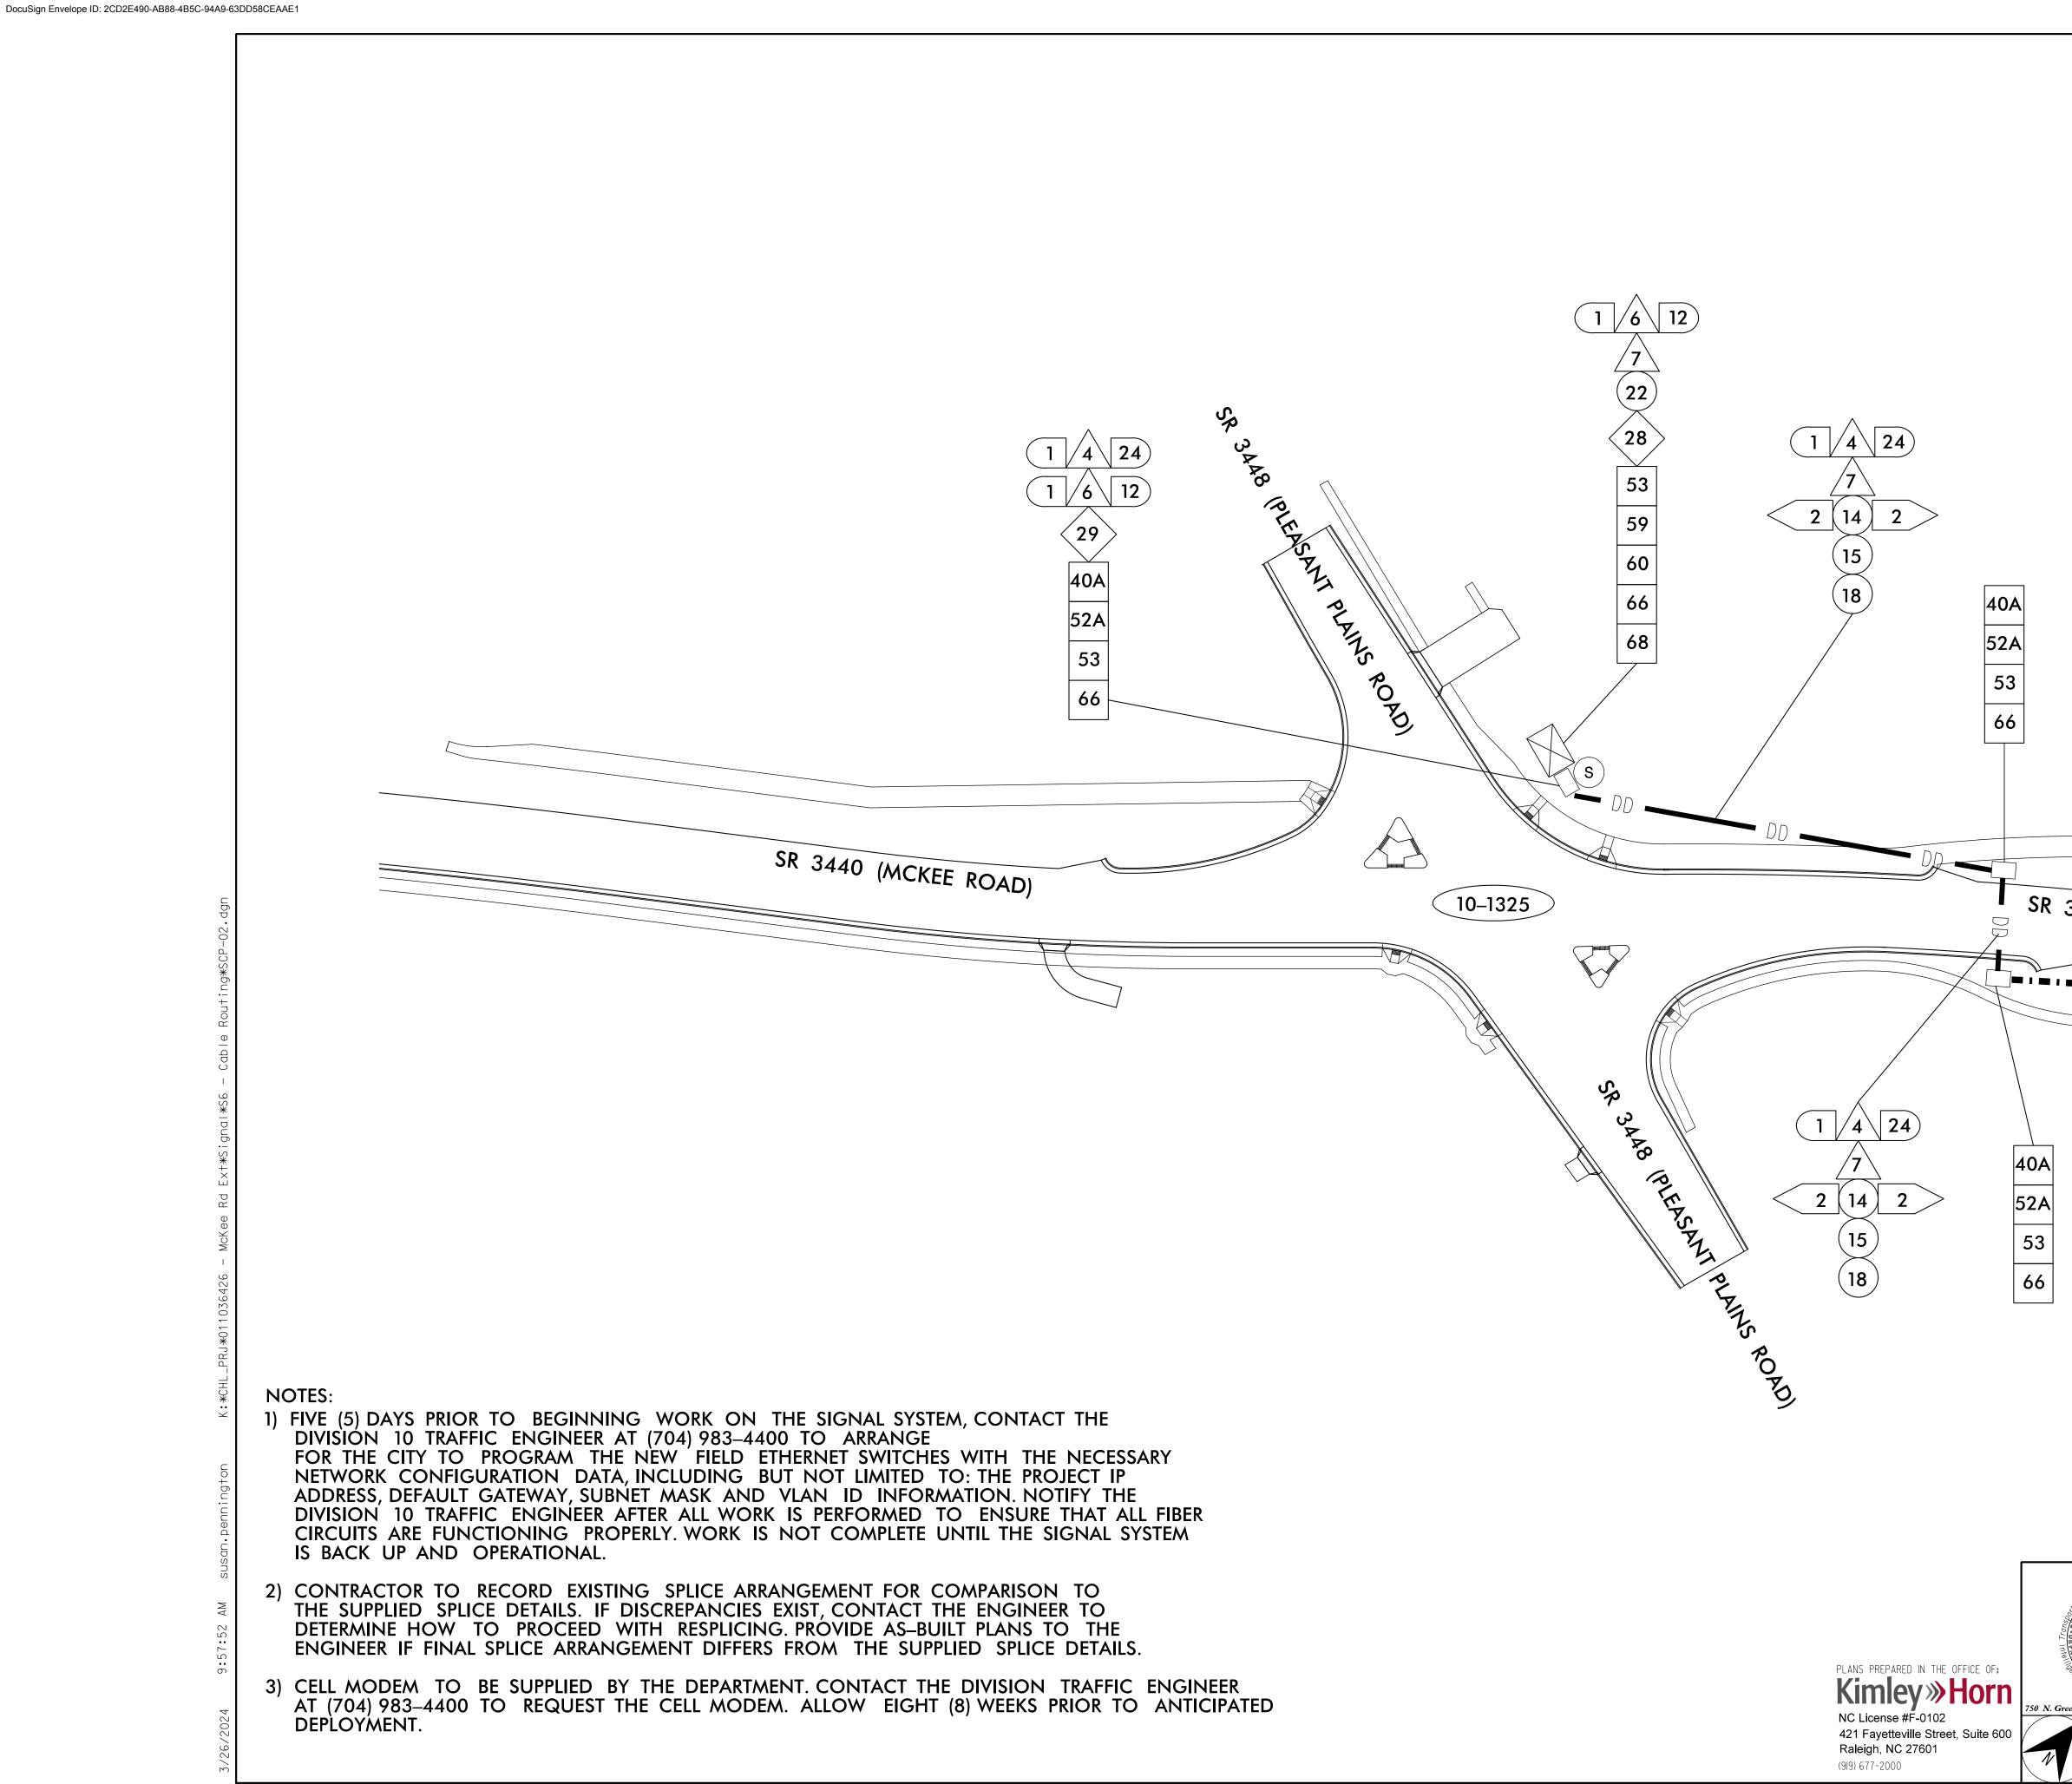

|                                                                           | U-4713A                                            | SCP-2 |
|---------------------------------------------------------------------------|----------------------------------------------------|-------|
|                                                                           |                                                    |       |
|                                                                           |                                                    |       |
|                                                                           |                                                    |       |
|                                                                           |                                                    |       |
|                                                                           |                                                    |       |
|                                                                           |                                                    |       |
|                                                                           |                                                    |       |
|                                                                           |                                                    |       |
|                                                                           | SPC-3                                              |       |
| 40 (MCKEE ROAD)                                                           | SHEET                                              |       |
|                                                                           |                                                    |       |
| $\frown$                                                                  | LINE .                                             |       |
| $\begin{array}{c c c c c c c c c c c c c c c c c c c $                    | MATCH                                              |       |
|                                                                           | 1×                                                 |       |
| (18)                                                                      |                                                    |       |
|                                                                           |                                                    |       |
|                                                                           |                                                    |       |
|                                                                           |                                                    |       |
|                                                                           | SEAL                                               |       |
| Signal System #11005<br>Communications Cable and<br>Conduit Routing Plans | 11 <sup>51</sup> 111111111111111111111111111111111 |       |
| Division 10 Mecklenburg County N                                          | Matthews                                           |       |
| PLAN DATE: March 2024 REVIEWED BY: KW Sm                                  | DocuSigned by:                                     | THEFE |