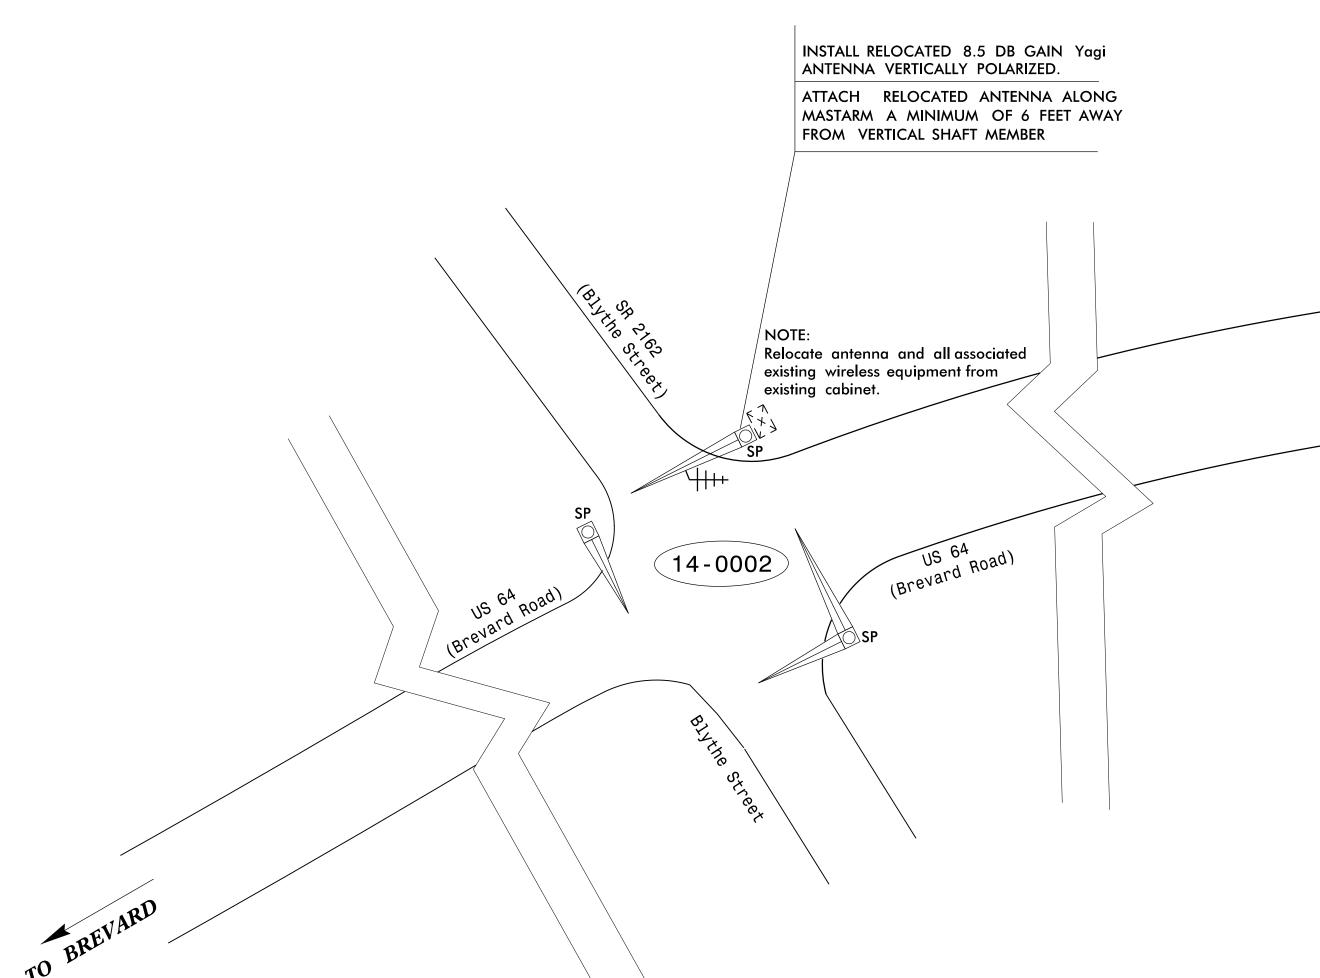

NOTES:

1. INSTALL COAXIAL CABLE:

A. ON WOOD POLES REQUIRING A NEW RIGID GALVANIZED STEEL RISER, INSTALL 2" RISER WITH WEATHERHEAD AND ROUTE THE COAXIAL CABLE TO THE ANTENNA.
B. ON METAL POLES WITH MAST ARMS, RUN COAXIAL CABLE UP THROUGH THE POLE AND OUT THE MAST ARM; FIELD DRILL A 1/2" HOLE UP THROUGH THE BOTTOM OF MAST ARM FOR INSTALLATION OF THE COAXIAL CABLE TO THE ANTENNA.
C. ON METAL STRAIN POLES, RUN COAXIAL CABLE UP THROUGH THE POLE AND OUT THE WEATHERHEAD AND ROUTE THE COAXIAL CABLE TO THE ANTENNA.
D. BETWEEN THE POINT OF EXITING THE RISER, THE METAL POLE OR MAST ARM AND THE ANTENNA, SECURE THE COAXIAL CABLE TO THE STRUCTURE USING 3/4" STAINLESS STEEL STRAPS EVERY 12".

2. IF AN EXISTING 2" SPARE RIGID GALVANIZED STEEL RISER IS AVAILABLE, INSTALL THE COAXIAL CABLE IN THE SPARE RISER.

3. INSTALL WIRELESS ANTENNA ON POLE WITH RF WARNING SIGN. (NOTE: RF WARNING SIGN NOT REQUIRED WHEN ANTENNA IS INSTALLED ON AN NCDOT-OWNED POLE.)

4. MAINTAIN PROPER CLEARANCE FROM ALL UTILITIES PER THE NATIONAL ELECTRICAL SAFETY CODE (NESC).

5. INSTALL WIRELESS SERIAL RADIO MODEM WITH EXTERIOR DISCONNECT SWITCH LOCATED ON CABINET. (NOTE: RF ANTENNA DISCONNECT SWITCH AND DECAL ARE NOT REQUIRED WHEN THE ANTENNA IS INSTALLED ON AN NCDOT-OWNED POLE.) 6. REFERENCE "WIRELESS RADIO ANTENNA TYPICAL DETAILS."

7. FIVE (5) DAYS PRIOR TO BEGINNING WORK ON SIGNAL SYSTEM, CONTACT THE DIVISION TRAFFIC ENGINEER AT 828–631–1185. NOTIFY THE DIVISION TRAFFIC ENGINEER AFTER ALL WORK IS PERFORMED TO ENSURE THAT ALL WIRELESS CIRCUITS ARE FUNCTIONING PROPERLY. WORK IS NOT COMPLETE UNTIL ALL SIGNALS ARE COMMUNICATING WITH THE CENTRAL SYSTEM.