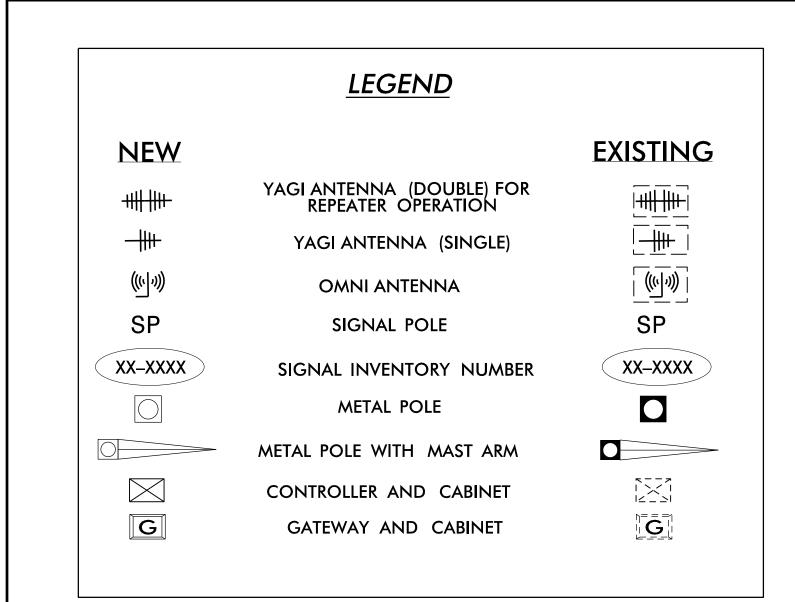

NOTES:

1. INSTALL COAXIAL CABLE:

A. ON WOOD POLES REQUIRING A NEW RIGID GALVANIZED STEEL RISER, INSTALL 2" RISER WITH WEATHERHEAD AND ROUTE THE COAXIAL CABLE TO THE ANTENNA.
B. ON METAL POLES WITH MAST ARMS, RUN COAXIAL CABLE UP THROUGH THE POLE AND OUT THE MAST ARM; FIELD DRILL A 1/2" HOLE UP THROUGH THE BOTTOM OF MAST ARM FOR INSTALLATION OF THE COAXIAL CABLE TO THE ANTENNA.
C. ON METAL STRAIN POLES, RUN COAXIAL CABLE UP THROUGH THE POLE AND OUT THE WEATHERHEAD AND ROUTE THE COAXIAL CABLE TO THE ANTENNA.
D. BETWEEN THE POINT OF EXITING THE RISER, THE METAL POLE OR MAST ARM AND THE ANTENNA, SECURE THE COAXIAL CABLE TO THE STRUCTURE USING 3/4" STAINLESS STEEL STRAPS EVERY 12".

2. IF AN EXISTING 2" SPARE RIGID GALVANIZED STEEL RISER IS AVAILABLE, INSTALL THE COAXIAL CABLE IN THE SPARE RISER.

3. INSTALL WIRELESS ANTENNA ON POLE WITH RF WARNING SIGN. (NOTE: RF WARNING SIGN NOT REQUIRED WHEN ANTENNA IS INSTALLED ON AN NCDOT-OWNED POLE.)

4. MAINTAIN PROPER CLEARANCE FROM ALL UTILITIES PER THE NATIONAL ELECTRICAL SAFETY CODE (NESC).

5. INSTALL WIRELESS SERIAL RADIO MODEM WITH EXTERIOR DISCONNECT SWITCH LOCATED ON CABINET. (NOTE: RF ANTENNA DISCONNECT SWITCH AND DECAL ARE NOT REQUIRED WHEN THE ANTENNA IS INSTALLED ON AN NCDOT-OWNED POLE.) 6. REFERENCE "WIRELESS RADIO ANTENNA TYPICAL DETAILS."

7. FIVE (5) DAYS PRIOR TO BEGINNING WORK ON SIGNAL SYSTEM, CONTACT THE DIVISION TRAFFIC ENGINEER AT 828–631–1185. NOTIFY THE DIVISION TRAFFIC ENGINEER AFTER ALL WORK IS PERFORMED TO ENSURE THAT ALL WIRELESS CIRCUITS ARE FUNCTIONING PROPERLY. WORK IS NOT COMPLETE UNTIL ALL SIGNALS ARE COMMUNICATING WITH THE CENTRAL SYSTEM.