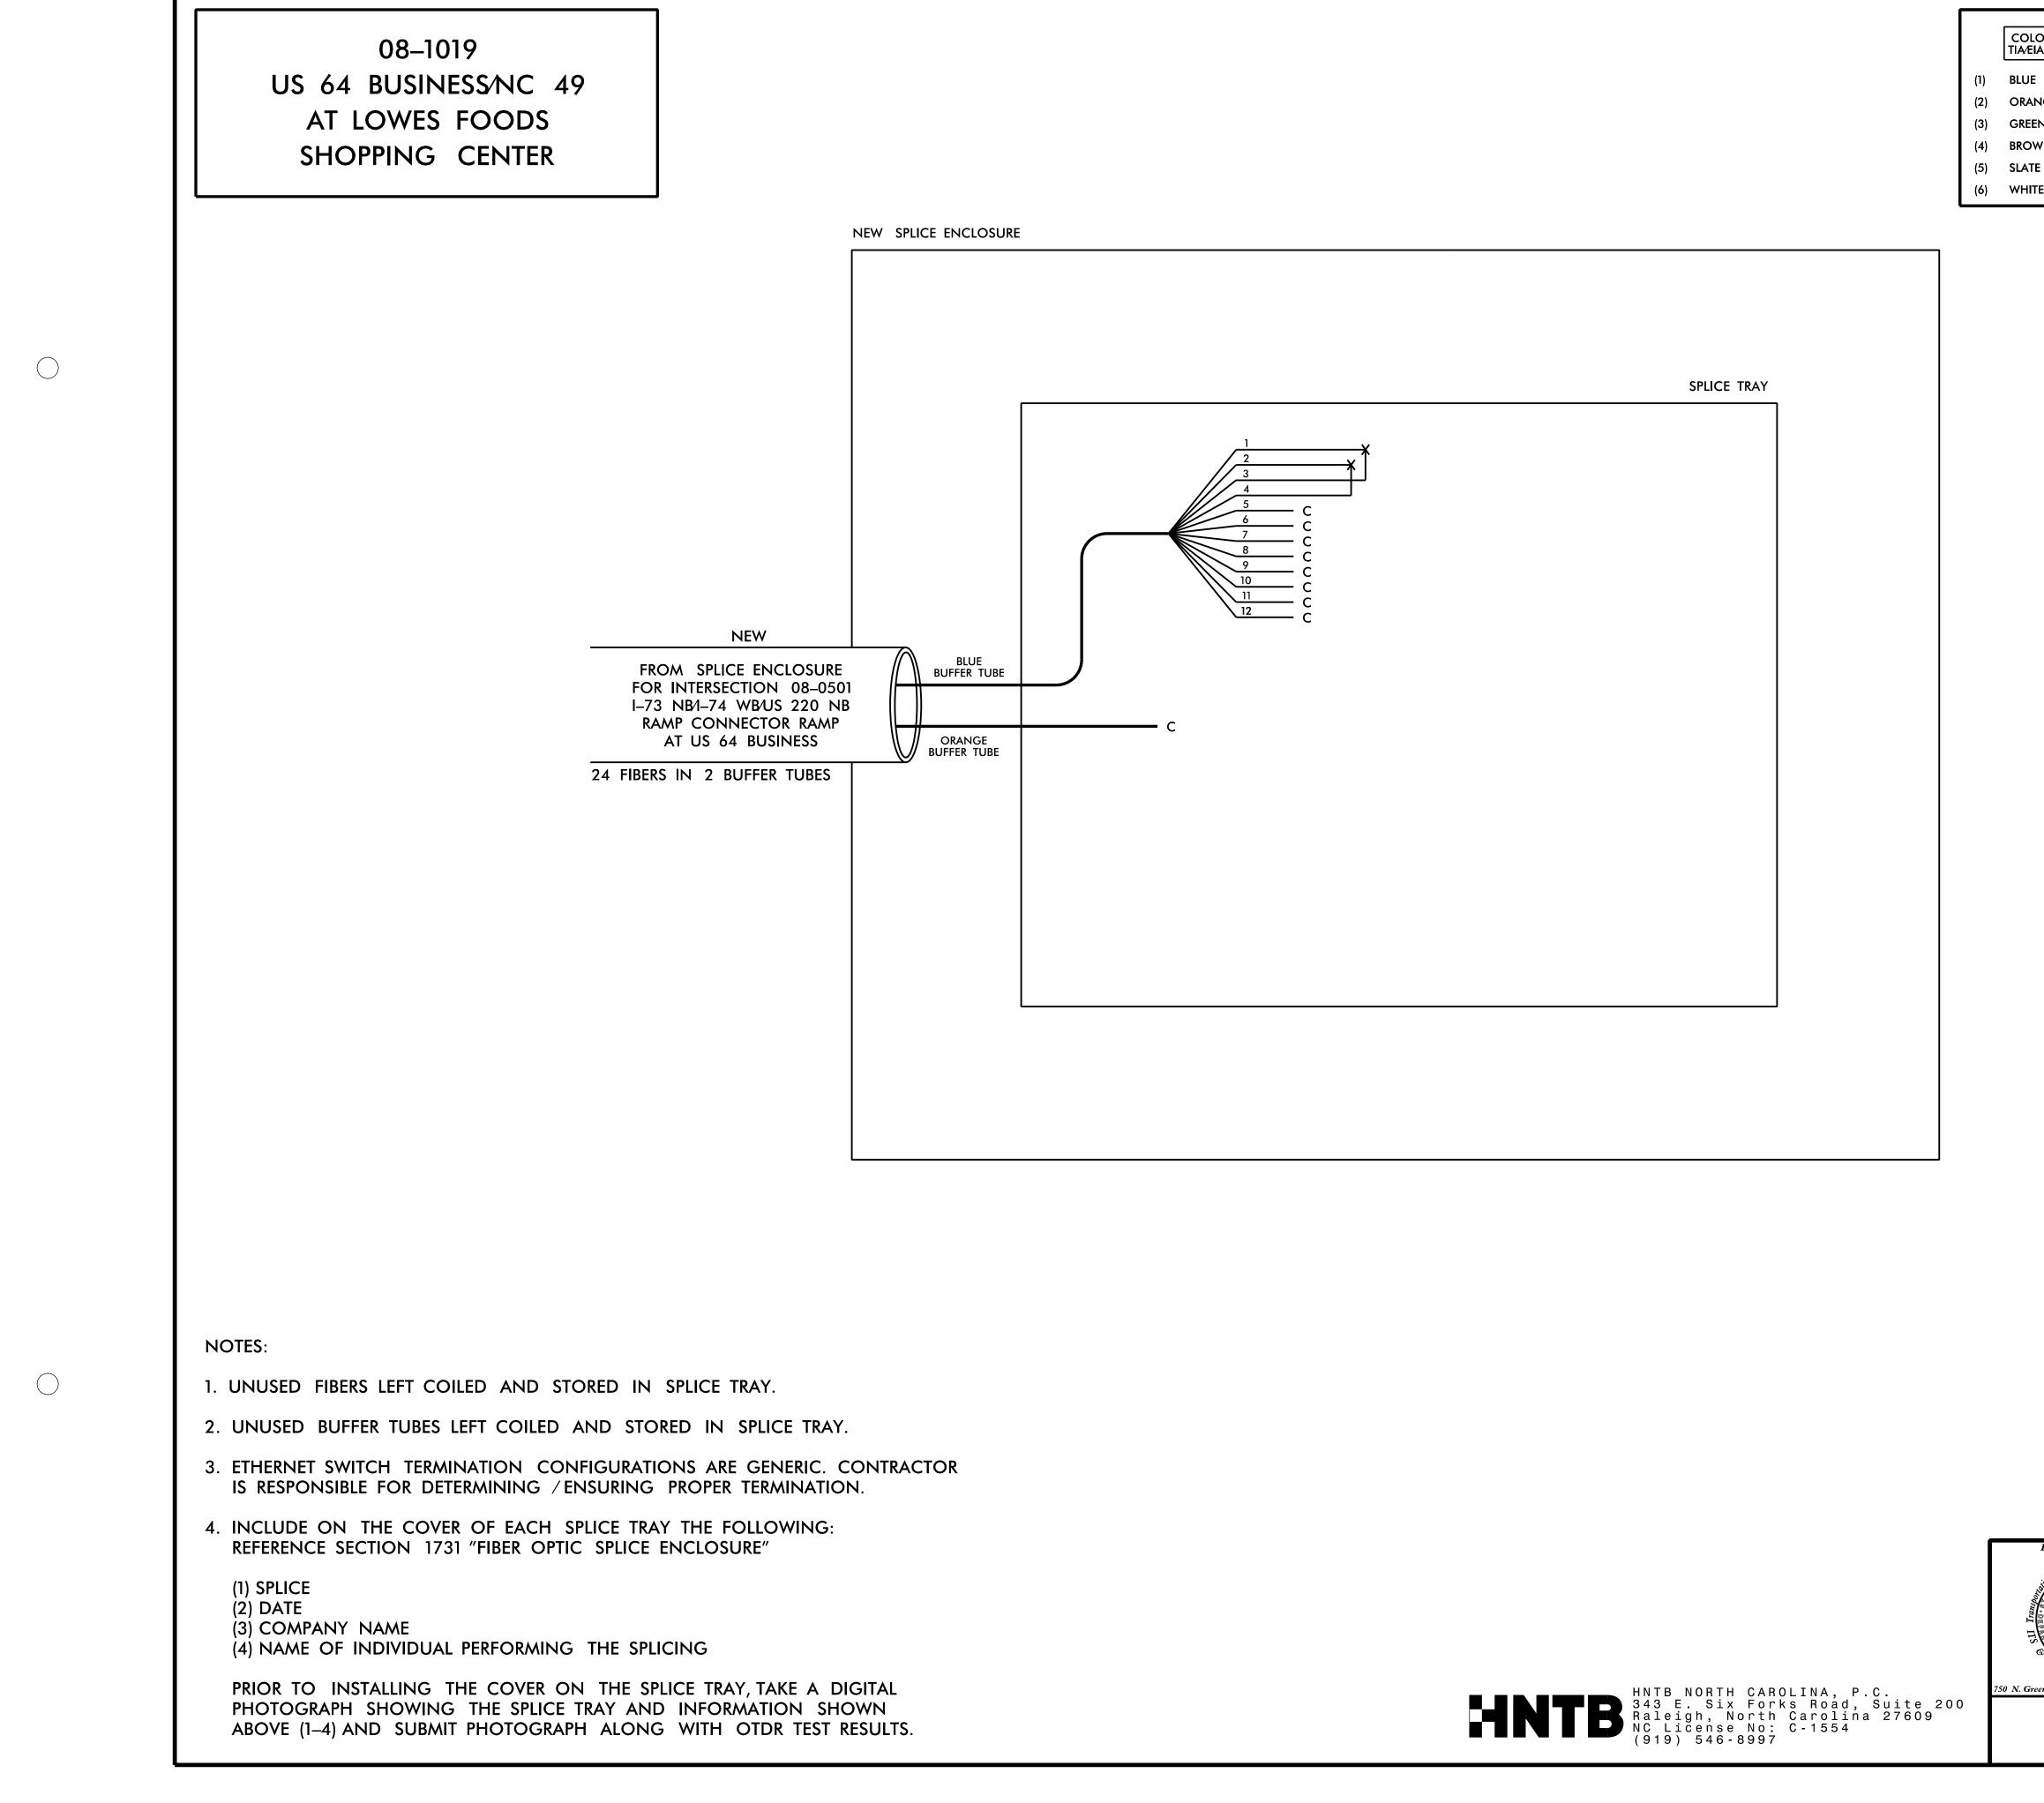

|                                                                       |               |  | PROJECT REFERENCE NO. | SHEET NO. |
|-----------------------------------------------------------------------|---------------|--|-----------------------|-----------|
| COLOR CODE<br>TIA⁄EIA 598–C                                           | <u>LEGEND</u> |  | U - 5813              | SCP. 13   |
| (1)BLUE(7)(2)ORANGE(8)(3)GREEN(9)(4)BROWN(10)(5)SLATE(11)(6)WHITE(12) |               |  |                       |           |

|                                  |                     |              | DOCUMENT NOT CONSIDERED FINAL<br>UNLESS ALL SIGNATURES COMPLETED |                                       |       |                                  |                                                                                         |  |
|----------------------------------|---------------------|--------------|------------------------------------------------------------------|---------------------------------------|-------|----------------------------------|-----------------------------------------------------------------------------------------|--|
| Plans Prepared for:              |                     |              |                                                                  |                                       |       |                                  | SEAL                                                                                    |  |
| ALL ROPER CONTRACTOR             | FIBER SPLICE DETAIL |              |                                                                  |                                       |       | ARTH CAROL<br>ARTH CAROL<br>SEAL |                                                                                         |  |
|                                  | Division            | 8 Randolp    | h County                                                         |                                       | Ashe  | eboro                            | 0 Z 031464                                                                              |  |
| Sinals Management                | PLAN DATE:          | Sept 2021    | REVIEWED BY:                                                     | J.A.                                  | Wagn  | er                               | SCACINEER NO                                                                            |  |
| enfield Pkwy. , Garner, NC 27529 | PREPARED BY:        | T.R. Terrell | REVIEWED BY:                                                     | N.R.                                  | Simmo | ons                              | 14.1.1.1.1.1.1.1.1.1.1.1.1.1.1.1.1.1.1.                                                 |  |
| SCALE                            |                     | REVISIONS    |                                                                  | INI                                   | г.    | DATE                             | DocuSigned by:<br>Natasha R Simmons 5/21/2024                                           |  |
| NONE                             |                     |              |                                                                  | · · · · · · · · · · · · · · · · · · · |       |                                  | F6DA88DF3AD445A<br>F6DA88DF3AD445A<br>SIGNATURE DATE<br>CADD Filename: U5813 SCP-13.dgn |  |