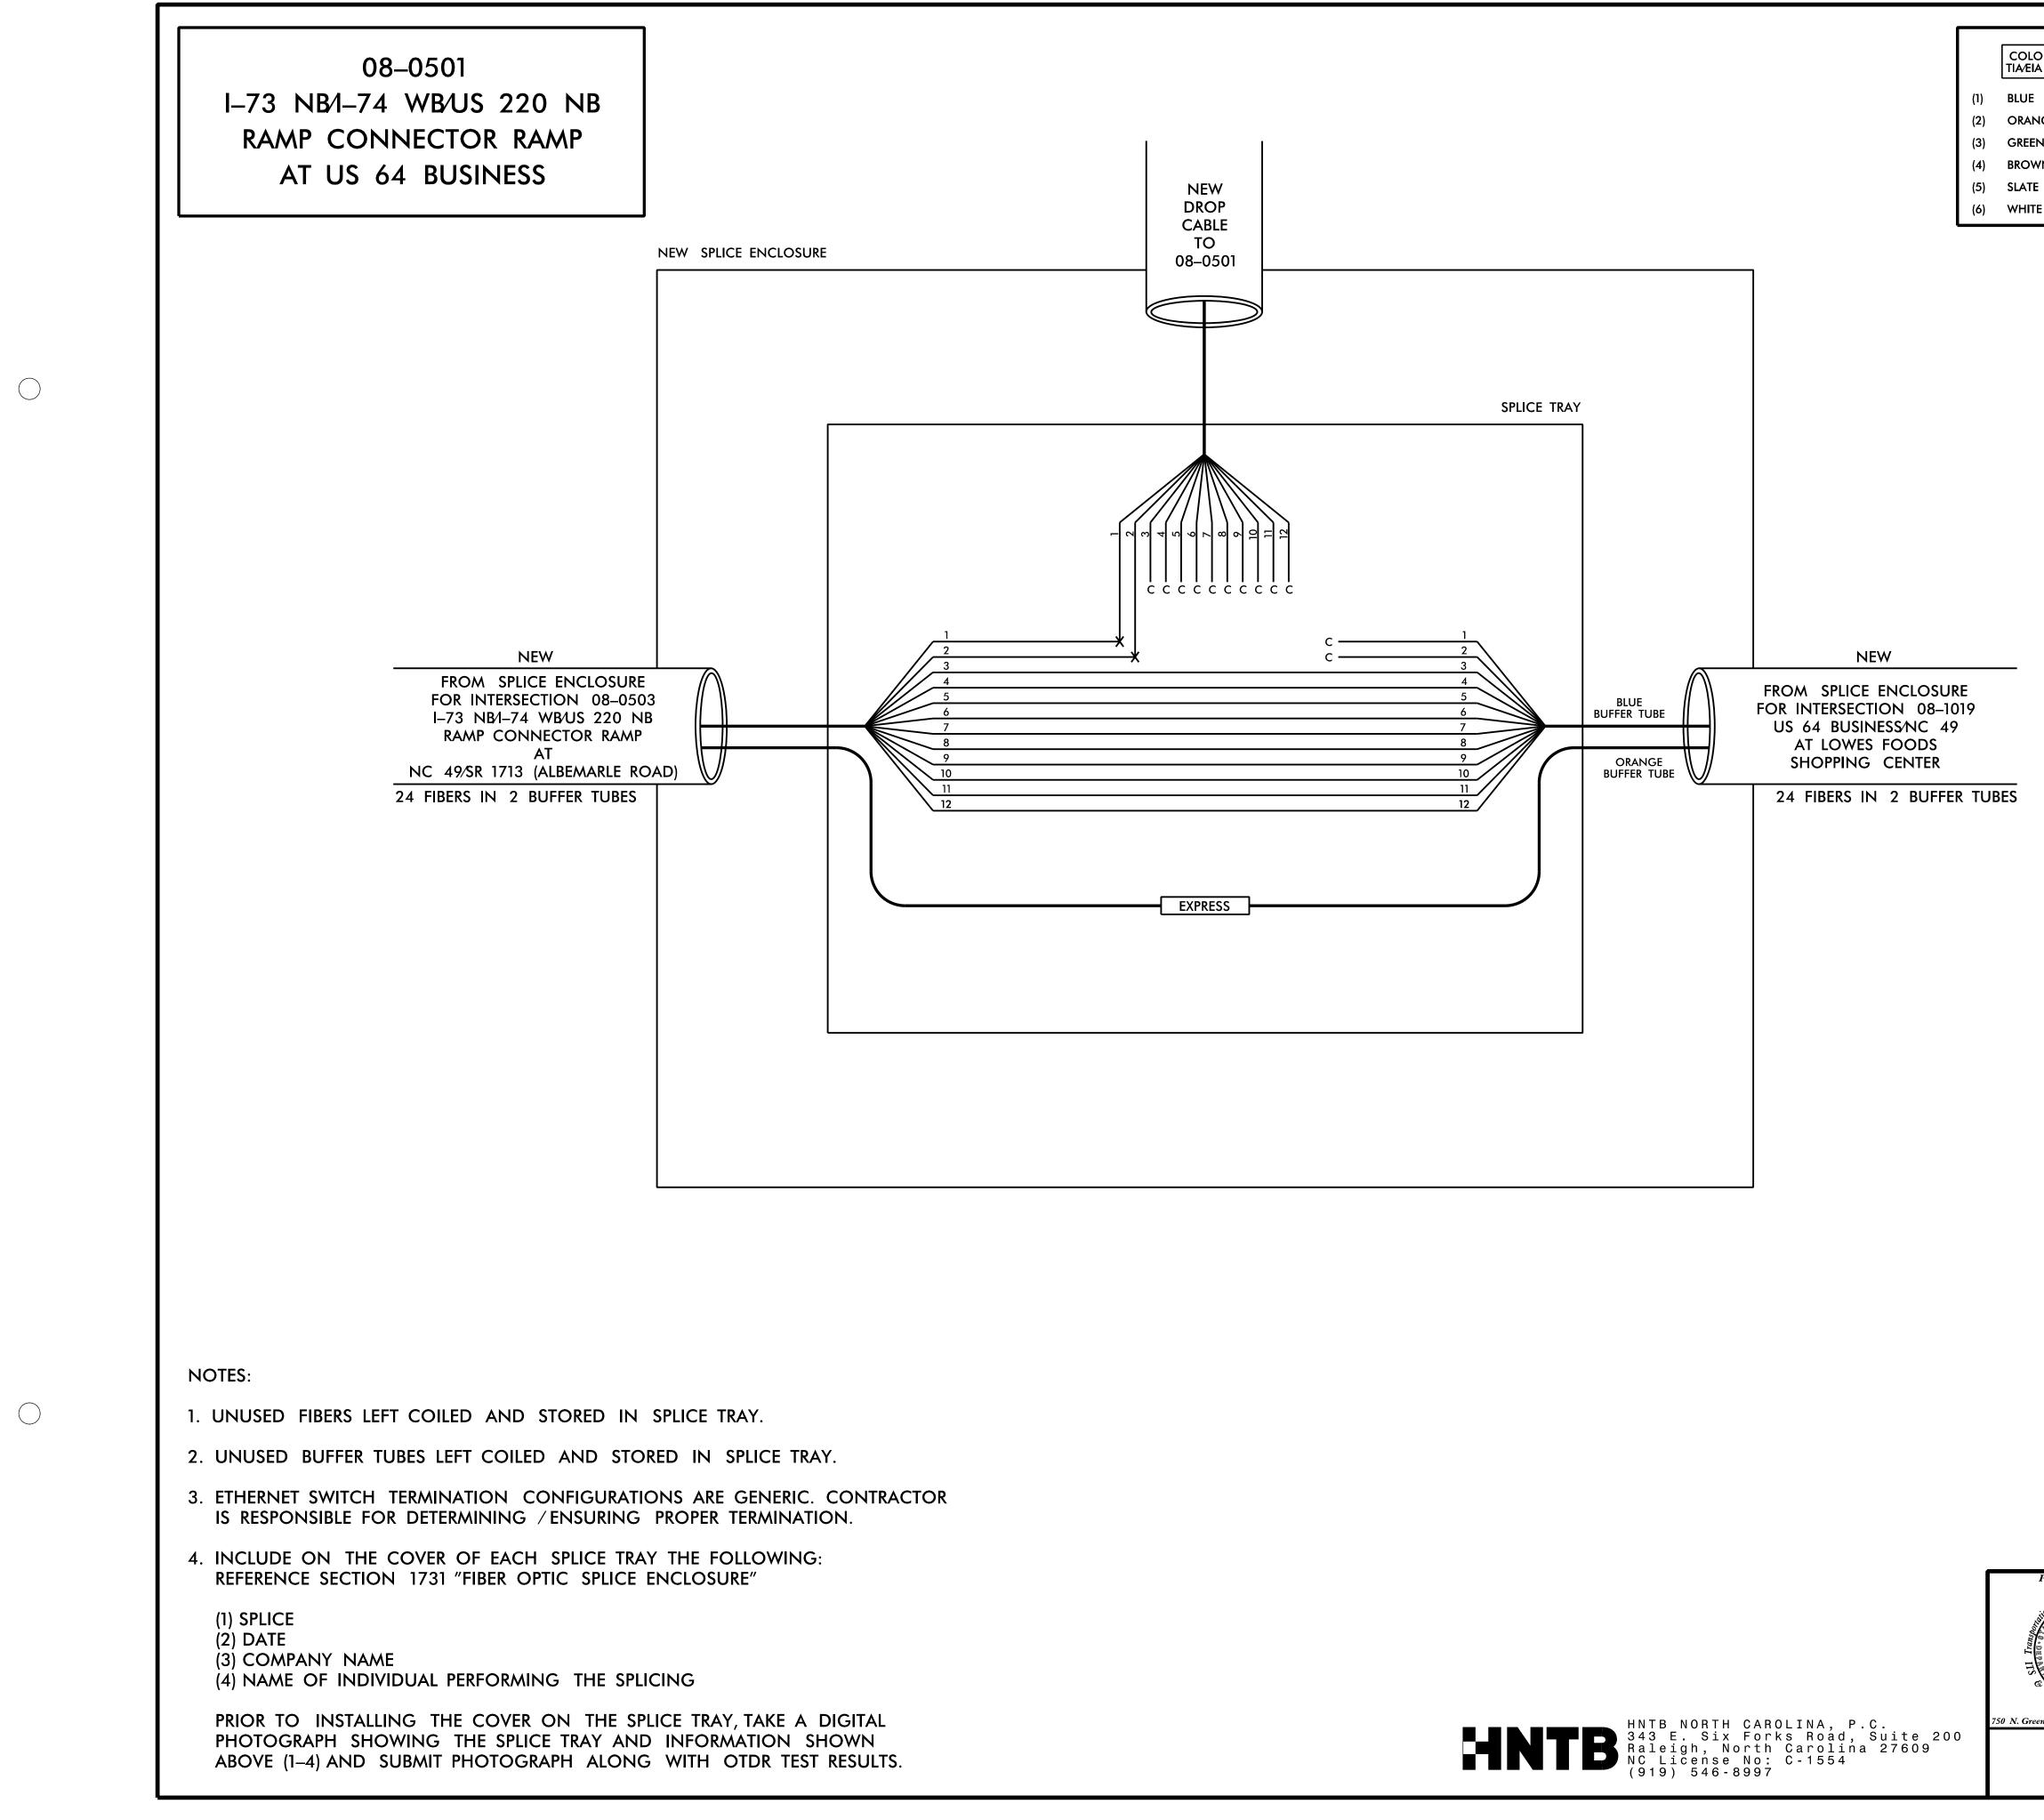

|                                                   |                                   |                                                  |                                               |                      |                                           | PROJECT REFERENCE NO. | SHEET   | NO. |
|---------------------------------------------------|-----------------------------------|--------------------------------------------------|-----------------------------------------------|----------------------|-------------------------------------------|-----------------------|---------|-----|
| DLOR CODE<br>ÆIA 598–C                            |                                   | <u>LEGEND</u>                                    |                                               |                      |                                           | U - 5813              | SCP. 12 | 12  |
| IIA 59<br>JE<br>ANGE<br>EEN<br>DWN<br>.TE<br>IITE | (7)<br>(8)<br>(9)<br>(10)<br>(11) | RED<br>BLACK<br>YELLOW<br>VIOLET<br>ROSE<br>AQUA | • = EXISTING FI<br>C = CAP AND S<br>EXPRESS = |                      |                                           |                       |         |     |
|                                                   |                                   |                                                  |                                               |                      |                                           |                       |         |     |
|                                                   |                                   |                                                  |                                               |                      |                                           |                       |         |     |
|                                                   |                                   |                                                  |                                               |                      |                                           |                       |         |     |
|                                                   |                                   |                                                  |                                               |                      |                                           |                       |         |     |
|                                                   |                                   |                                                  | CON                                           | TROLLER CABINET 08   | 8–0501                                    |                       |         |     |
|                                                   |                                   |                                                  |                                               | DROP<br>TO 0<br>FROM | EW<br>CABLE<br>98–0501<br>SPLICE<br>OSURE |                       |         |     |