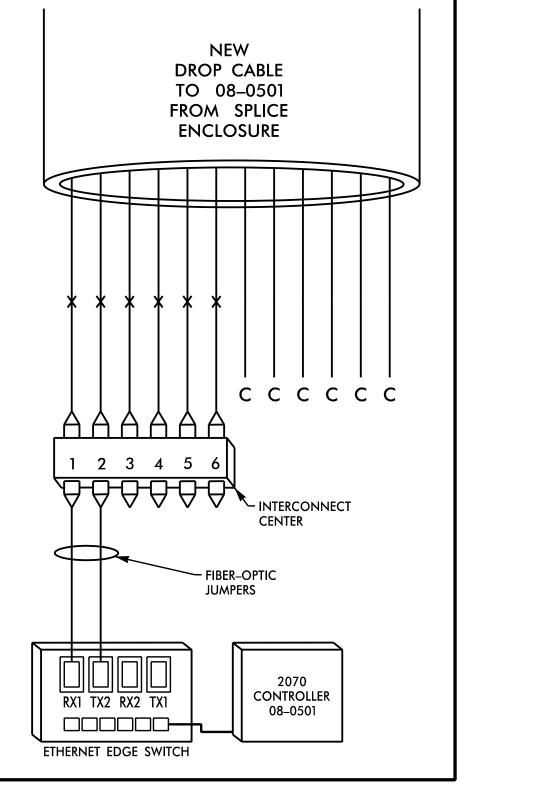

|                                                   |                                   |                                                  |                                               |                      |                                           | PROJECT REFERENCE NO. | SHEET   | NO. |
|---------------------------------------------------|-----------------------------------|--------------------------------------------------|-----------------------------------------------|----------------------|-------------------------------------------|-----------------------|---------|-----|
| DLOR CODE<br>ÆIA 598–C                            |                                   | <u>LEGEND</u>                                    |                                               |                      |                                           | U - 5813              | SCP. 12 | 12  |
| IIA 59<br>JE<br>ANGE<br>EEN<br>DWN<br>.TE<br>IITE | (7)<br>(8)<br>(9)<br>(10)<br>(11) | RED<br>BLACK<br>YELLOW<br>VIOLET<br>ROSE<br>AQUA | • = EXISTING FI<br>C = CAP AND S<br>EXPRESS = |                      |                                           |                       |         |     |
|                                                   |                                   |                                                  |                                               |                      |                                           |                       |         |     |
|                                                   |                                   |                                                  |                                               |                      |                                           |                       |         |     |
|                                                   |                                   |                                                  |                                               |                      |                                           |                       |         |     |
|                                                   |                                   |                                                  |                                               |                      |                                           |                       |         |     |
|                                                   |                                   |                                                  | CON                                           | TROLLER CABINET 08   | 8–0501                                    |                       |         |     |
|                                                   |                                   |                                                  |                                               | DROP<br>TO 0<br>FROM | EW<br>CABLE<br>98–0501<br>SPLICE<br>OSURE |                       |         |     |