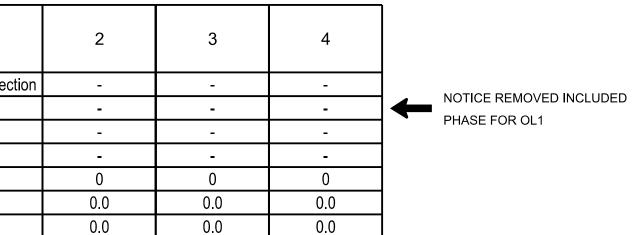

| Overlap           | 1               | 2   | 3   |  |
|-------------------|-----------------|-----|-----|--|
| Туре              | FYA 4 - Section | -   | -   |  |
| Included Phases   | 2               | -   | -   |  |
| Modifier Phases   | 1               | -   | -   |  |
| Modifier Overlaps | -               | -   | -   |  |
| Trail Green       | 0               | 0   | 0   |  |
| Trail Yellow      | 0.0             | 0.0 | 0.0 |  |
| Trail Red         | 0.0             | 0.0 | 0.0 |  |