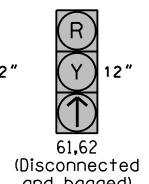

## SIGNAL FACE I.D.

All Heads L.E.D.

and bagged)

| MAXTIME DETECTOR INSTALLATION CHART |              |                                     |       |             |               |               |                |        |               |      |                    |          |
|-------------------------------------|--------------|-------------------------------------|-------|-------------|---------------|---------------|----------------|--------|---------------|------|--------------------|----------|
| DETECTOR                            |              |                                     |       | PROGRAMMING |               |               |                |        |               |      |                    |          |
| ZONE                                | SIZE<br>(FT) | DISTANCE<br>FROM<br>STOPBAR<br>(FT) | TURNS | NEW LOOP    | CALL<br>PHASE | DELAY<br>TIME | EXTEND<br>TIME | EXTEND | ADDED INITIAL | CALL | DELAY DURING GREEN | NEW CARD |
| 2A <b>*</b>                         | 6X6          | 300                                 | *     | *           | 2             | ı             | ı              | X      | X             | X    | -                  | *        |
| 2B <b>*</b>                         | 6X6          | 300                                 | *     | *           | 2             | ı             | ı              | X      | X             | X    | -                  | *        |
| 7A*                                 | 6X40         | 0                                   | *     | *           | 7             | <b>**</b> 15  | -              | X      | -             | Χ    |                    | *        |

\* Microwave Detection\*\* Disable Delay During Alternate Phasing Operation.

2 Phase Fully Actuated (Isolated)

PROJECT REFERENCE NO.

U-5813

## **NOTES**

- 1. Refer to "Roadway Standard Drawings NCDOT" dated January 2024 and "Standard Specifications for Roads and Structures" dated January 2024.
- 2. Do not program signal for late night flashing operation unless otherwise directed by the Engineer.
- 3. Disconnect and bag existing signal heads numbered 61 and 62.
- 4. Set all detector units to presence mode.
- 5. This intersection uses multi-zone microwave detection. Install detectors according to the manufacturer's instructions to achieve the desired detection.
- 6. The Division Traffic Engineer will determine the hours of use for each phasing plan.