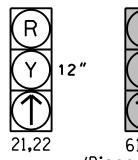

## <u>ALTERNATE PHASING DIAGRAM</u>

| DEFAULT PHASING<br>TABLE OF OPERATION |       |          |               |  |  |  |
|---------------------------------------|-------|----------|---------------|--|--|--|
|                                       | PHASE |          |               |  |  |  |
| SIGNAL<br>FACE                        | 02    | 0 7      | FLGOI         |  |  |  |
| 11                                    | щþ∽   | <b>↓</b> | <del>-Y</del> |  |  |  |
| 21,22                                 | 1     | R        | Y             |  |  |  |

| ALTERNATE<br>TABLE OF |       |          |       |  |  |
|-----------------------|-------|----------|-------|--|--|
|                       | PHASE |          |       |  |  |
| SIGNAL<br>FACE        | 02    | 0 7      | FLGOI |  |  |
| 11                    | #     | <b>↓</b> | ₹     |  |  |
| 21,22                 | 1     | R        | Y     |  |  |