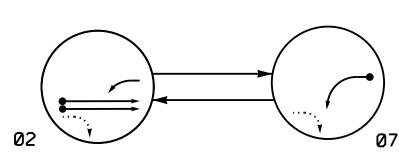

## **DEFAULT PHASING DIAGRAM**

PHASING DIAGRAM DETECTION LEGEND

UNSIGNALIZED MOVEMENT

UNDETECTED MOVEMENT (OVERLAP)

→ DETECTED MOVEMENT

→---- PEDESTRIAN MOVEMENT

MAXTIME TIMING CHART

Min Green