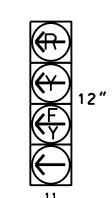

## SIGNAL FACE I.D.

All Heads L.E.D.

and bagged)

| MAXTIME DETECTOR INSTALLATION CHART |              |                                     |       |             |               |               |                |        |               |      |                    |          |
|-------------------------------------|--------------|-------------------------------------|-------|-------------|---------------|---------------|----------------|--------|---------------|------|--------------------|----------|
| DETECTOR                            |              |                                     |       | PROGRAMMING |               |               |                |        |               |      |                    |          |
| ZONE                                | SIZE<br>(FT) | DISTANCE<br>FROM<br>STOPBAR<br>(FT) | TURNS | NEW LOOP    | CALL<br>PHASE | DELAY<br>TIME | EXTEND<br>TIME | EXTEND | ADDED INITIAL | CALL | DELAY DURING GREEN | NEW CARD |
| 2A <b>*</b>                         | 6X6          | 300                                 | *     | *           | 2             | ı             | ı              | X      | X             | X    | -                  | *        |
| 2B <b>*</b>                         | 6X6          | 300                                 | *     | *           | 2             | ı             | ı              | X      | X             | X    | -                  | *        |
| 7A*                                 | 6X40         | 0                                   | *     | *           | 7             | <b>**</b> 15  | -              | X      | -             | Χ    |                    | *        |