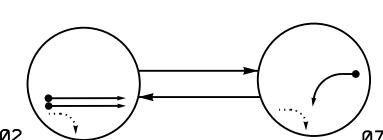

## <u>ALTERNATE PHASING DIAGRAM</u>

| DEFAULT PHASING<br>TABLE OF OPERATION |       |          |               |  |  |  |
|---------------------------------------|-------|----------|---------------|--|--|--|
|                                       | PHASE |          |               |  |  |  |
| SIGNAL<br>FACE                        | 02    | 0 7      | FLGOI         |  |  |  |
| 11                                    | щþ∽   | <b>↓</b> | <del>-Y</del> |  |  |  |
| 21,22                                 | 1     | R        | Y             |  |  |  |