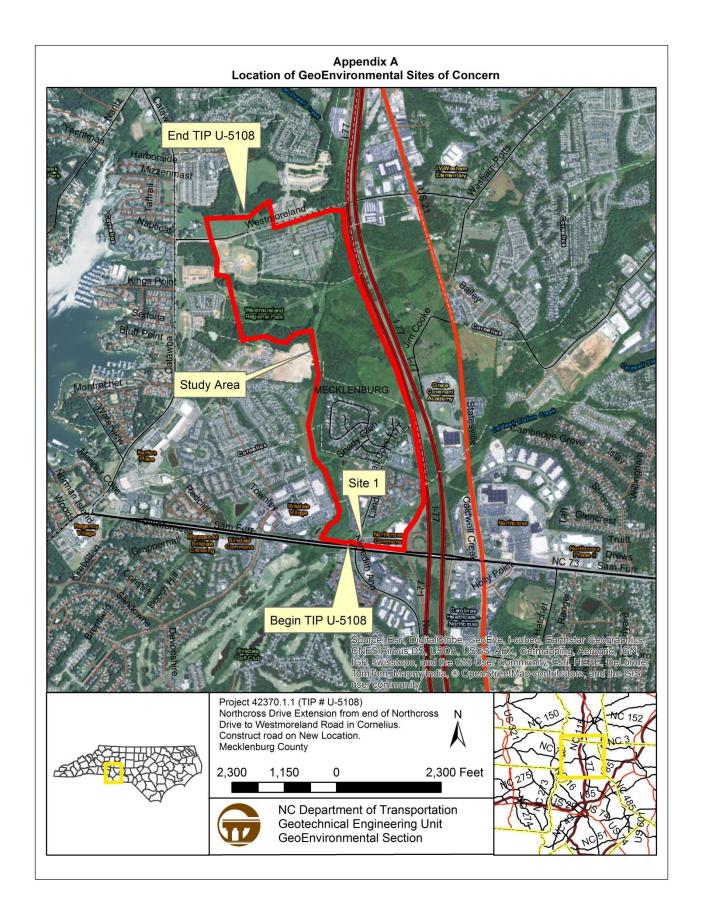

Road in Cornelius. Construct Road on New Location.

SUBJECT: Pre-Scoping Comments

The GeoEnvironmental Section performed a records search of readily available information for the given project study area to identify known and potential sites of concern. One (1) UST facility was identified within the project area. Refer to the attached table and figures for a list of sites of concern and their anticipated impacts.

A detailed Phase I study of the preferred alternative should be performed to field verify the hazardous waste sites and identify unknown sites. This detailed Phase I study should be included in the environmental document.

Website: www.ncdot.gov

Location: CENTURY CENTER COMPLEX ENTRANCE B-2 1020 BIRCH RIDGE DRIVE RALEIGH NC

Table
USTs, Landfills & Other Potentially Contaminated Sites of Concern

| Site # | Type | Location           | UST Facility<br>ID # | <b>Property Name</b> | UST Owner /<br>Property Owner | Anticipated Impact | Anticipated<br>Risk | Comments                  |
|--------|------|--------------------|----------------------|----------------------|-------------------------------|--------------------|---------------------|---------------------------|
| 1      | UST  | 9101 Sam Furr Rd., | 00-0-                | BP #02313            | RP/Company                    | UST, soil and/or   | Low                 | Incident Num: 27697       |
|        |      | Huntersville, NC   | 0000035140           | (Circle K 5102)      | Conocophillips                | groundwater        |                     | reportedly reportedly     |
|        |      |                    | (USTNum:             |                      | Company                       | contamination.     |                     | not closed out likely due |
|        |      |                    | MO-6985)             |                      | Steve Belin 420               |                    |                     | to groundwater issue.     |
|        |      |                    |                      |                      | S. Keeler, 1670               |                    |                     |                           |
|        |      |                    |                      |                      | PB Bartlesville,              |                    |                     |                           |
|        |      |                    |                      |                      | OK 74004/Cole                 |                    |                     |                           |
|        |      |                    |                      |                      | Ck Portfolio IV               |                    |                     |                           |
|        |      |                    |                      |                      | LLC PO Box                    |                    |                     |                           |
|        |      |                    |                      |                      | 52085                         |                    |                     |                           |
|        |      |                    |                      |                      | Phoenix, Az                   |                    |                     |                           |
|        |      |                    |                      |                      | 85072                         |                    |                     |                           |
|        |      |                    |                      |                      | Property Tax                  |                    |                     |                           |
|        |      |                    |                      |                      | DC-17 C/O                     |                    |                     |                           |
|        |      |                    |                      |                      | Circle K Stores               |                    |                     |                           |
|        |      |                    |                      |                      | PO Box 52085                  |                    |                     |                           |
|        |      |                    |                      |                      | Phoenix, AZ                   |                    |                     |                           |
|        |      |                    |                      |                      | 85072                         |                    |                     |                           |