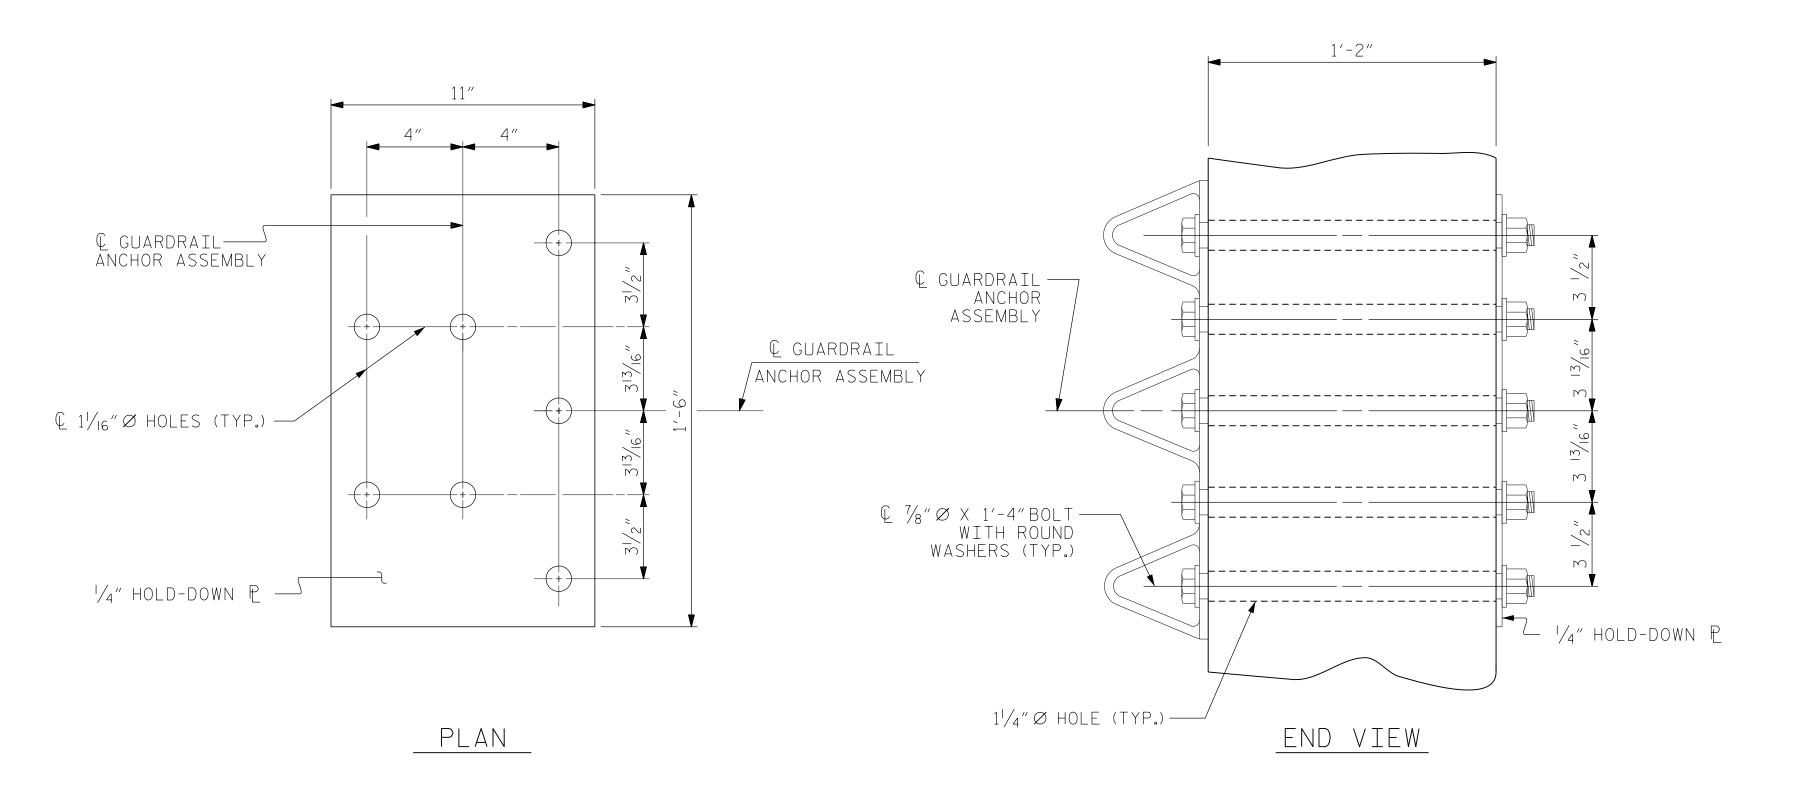

## NOTES

THE GUARDRAIL ANCHOR ASSEMBLY SHALL CONSIST OF A  $\frac{1}{4}$ " HOLD DOWN PLATE AND 7 -  $\frac{7}{8}$ " Ø BOLTS WITH NUTS AND WASHERS.

THE HOLD-DOWN PLATE SHALL CONFORM TO AASHTO M270 GRADE 36. AFTER FABRICATION, THE HOLD-DOWN PLATE SHALL BE HOT-DIP GALVANIZED IN ACCORDANCE WITH AASHTO M111.

BOLTS SHALL CONFORM TO THE REQUIREMENTS OF ASTM A307 AND NUTS SHALL CONFORM TO THE REQUIREMENTS OF AASHTO M291. BOLTS, NUTS AND WASHERS SHALL BE GALVANIZED. AT THE CONTRACTOR'S OPTION, STAINLESS STEEL BOLTS, NUTS AND WASHERS MAY BE USED AS AN ALTERNATE FOR THE \( \frac{7}{8}'' \omega \text{ GALVANIZED BOLTS, NUTS AND WASHERS. THEY SHALL CONFORM TO OR EXCEED THE MECHANICAL REQUIREMENTS OF ASTM A307. THE USE OF THIS ALTERNATE SHALL BE APPROVED BY THE ENGINEER.

THE GUARDRAIL ANCHOR ASSEMBLY IS REQUIRED AT ALL POINTS WHERE APPROACH GUARDRAIL IS TO BE ATTACHED TO THE END OF THE PARAPET. FOR POINTS OF ATTACHMENT, SEE SKETCH.

AFTER INSTALLATION, THE EXPOSED THREAD OF THE BOLT SHALL BE BURRED WITH A SHARP POINTED TOOL.

THE 1 1/4" Ø HOLES SHALL BE FORMED OR DRILLED WITH A CORE BIT. IMPACT TOOLS WILL NOT BE PERMITTED. ANY CONCRETE DAMAGED BY THIS WORK SHALL BE REPAIRED TO THE SATISFACTION OF THE ENGINEER.