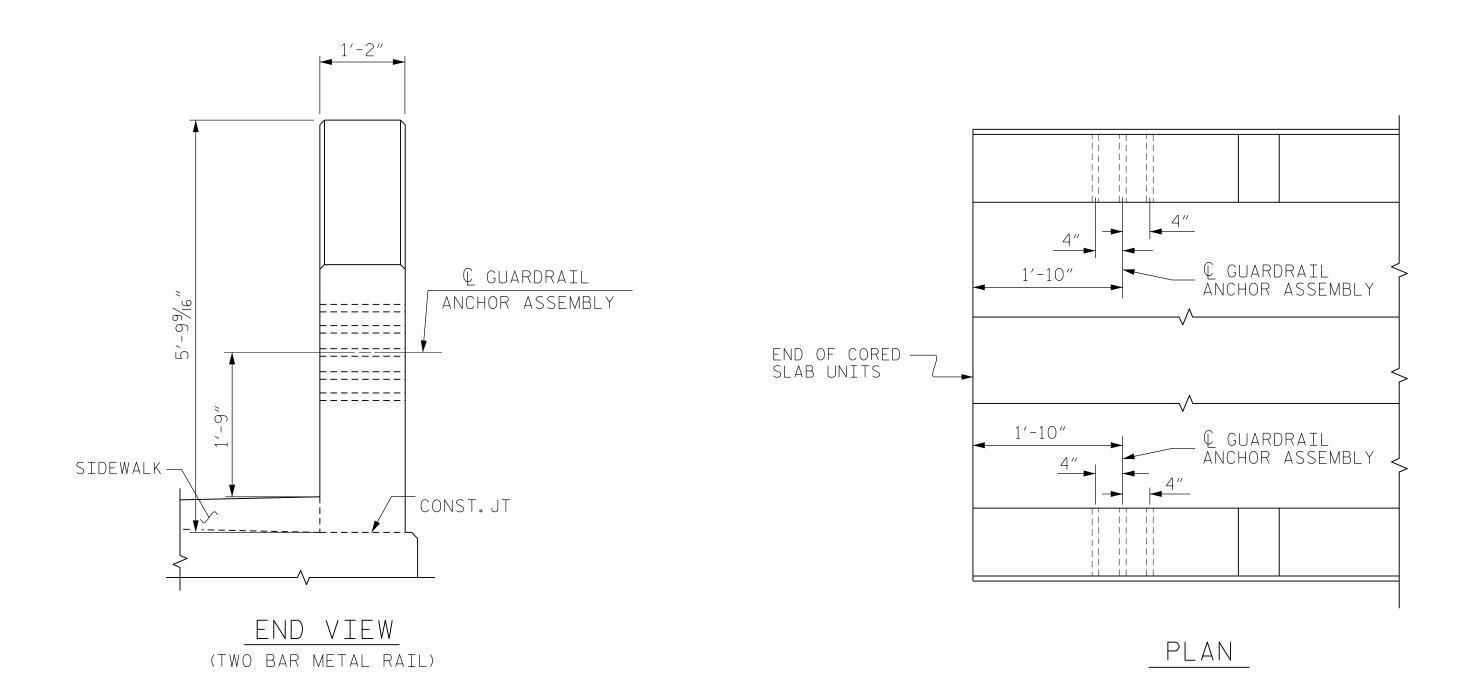

## GUARDRAIL ANCHOR ASSEMBLY DETAILS

LOCATION OF GUARDRAIL ANCHOR AT END POST

THE GUARDRAIL ANCHOR ASSEMBLY IS REQUIRED AT ALL POINTS WHERE APPROACH GUARDRAIL IS TO BE ATTACHED TO THE END OF THE PARAPET. FOR POINTS OF ATTACHMENT, SEE SKETCH.

AFTER INSTALLATION, THE EXPOSED THREAD OF THE BOLT SHALL BE BURRED WITH A SHARP POINTED TOOL.

THE COST OF THE GUARDRAIL ANCHOR ASSEMBLIES WITH BOLTS, NUTS AND WASHERS COMPLETE IN PLACE, SHALL BE INCLUDED IN THE VARIOUS PAY ITEMS.

THE VERTICAL REINFORCING BARS MAY BE SHIFTED SLIGHTLY IN THE END POST TO CLEAR ASSEMBLY BOLTS.