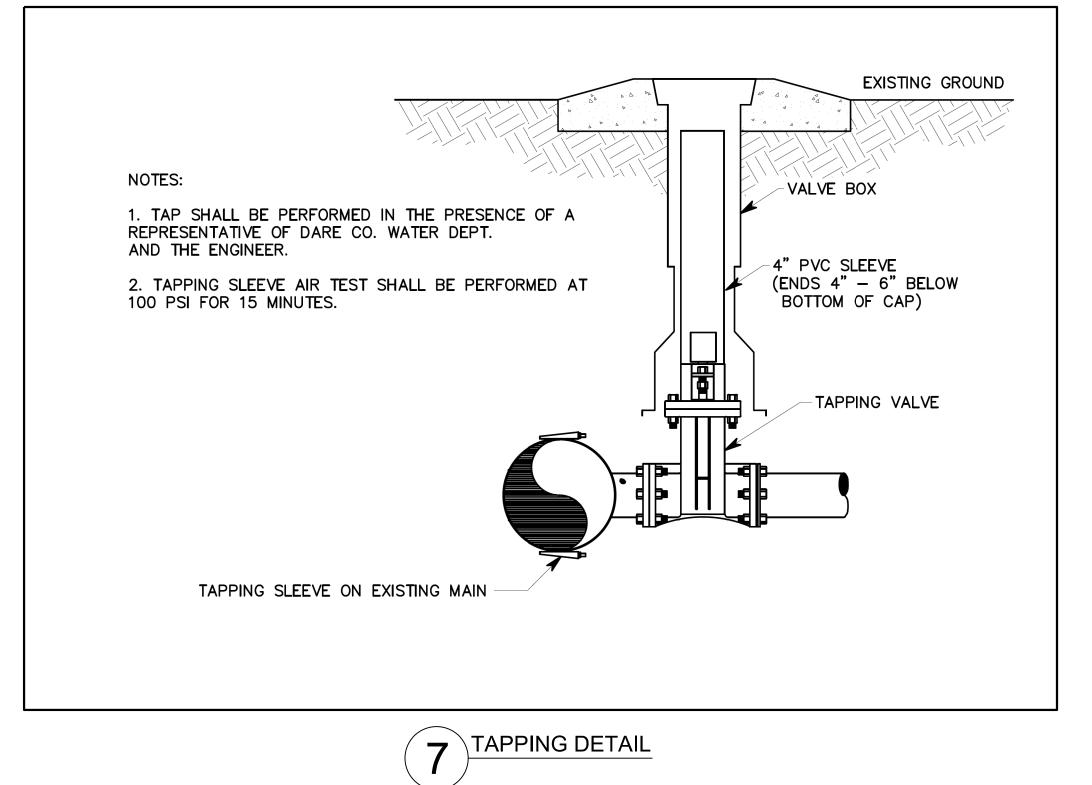

" BELOW BOTTOM OF THREADS BRASS CORPORATION STOP METER BOX LID WATERLINE -1" METER SETTER COPPER WITH LOCKABLE CUT OFF VALVE DOUBLE CHECK VALVE, CTS PACK JOINT INLET SIDE AND DUAL PURPOSE OUTLET.

## 2 1" WATER SERVICE LATERAL

# 24" DIA. 4" THICK CONCRETE "DONUT" 4" PVC SLEEVE (ENDS 4" - 6" BELOW BOTTOM OF CAP) TRACER WIRE BUFFALO PATTERN TWO PIECE SLIDING TYPE ADJUSTABLE VALVE BOX (5-1/4" SHAFT) NOT TO SCALE ISSUED: 7/31/18 VALVE BOX DETAIL DETAIL NUMBER 14

### PROJECT TYPICAL DETAILS

MIN. EXCAVATED

TRENCH WIDTH

16 TRENCH DETAIL

**SPRINGLINE** 

PIPE WIDTH + 12"

FINAL

BACKFILL

INITIAL BACKFILL

HAUNCHING

BED<u>D</u>ING

EMBEDMENT



UTILITY CONSTRUCTION

PROJECT REFERENCE NO.

### DOCUMENT NOT CONSIDERED FINAL UNLESS ALL SIGNATURES COMPLETED



18 STORM SEWER CROSSING DETAIL