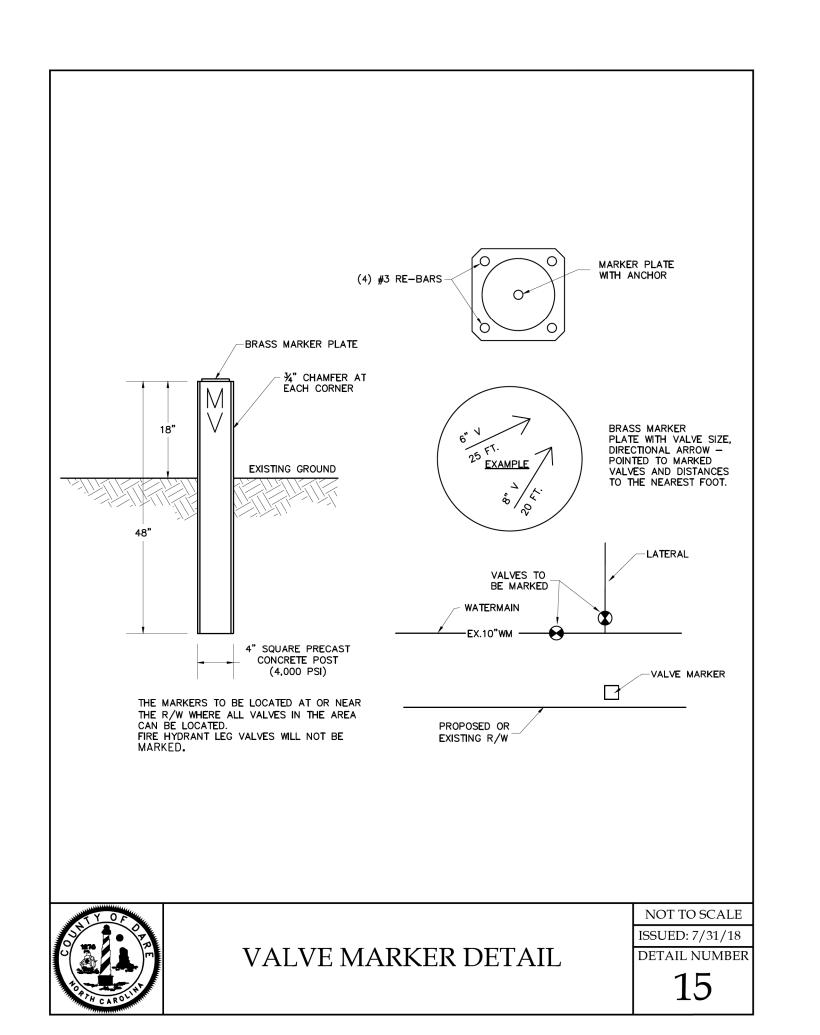

-5" BELOW BOTTOM OF THREADS BRASS CORPORATION STOP METER BOX LID WATERLINE -1" METER SETTER COPPER WITH LOCKABLE CUT OFF VALVE DOUBLE CHECK VALVE, CTS PACK JOINT INLET SIDE AND DUAL PURPOSE OUTLET.

## 2 1" WATER SERVICE LATERAL

# 24" DIA. 4" THICK CONCRETE "DONUT" 4" PVC SLEEVE (ENDS 4" - 6" BELOW BOTTOM OF CAP) TRACER WIRE BUFFALO PATTERN TWO PIECE SLIDING TYPE ADJUSTABLE VALVE BOX (5-1/4" SHAFT) NOT TO SCALE ISSUED: 7/31/18 VALVE BOX DETAIL DETAIL NUMBER 14

### PROJECT TYPICAL DETAILS

MIN. EXCAVATED

TRENCH WIDTH

16 TRENCH DETAIL

**SPRINGLINE** 

PIPE WIDTH + 12"

FINAL

BACKFILL

INITIAL BACKFILL

HAUNCHING

BED<u>D</u>ING

EMBEDMENT



UTILITY CONSTRUCTION

PROJECT REFERENCE NO.

### DOCUMENT NOT CONSIDERED FINAL UNLESS ALL SIGNATURES COMPLETED



18 STORM SEWER CROSSING DETAIL