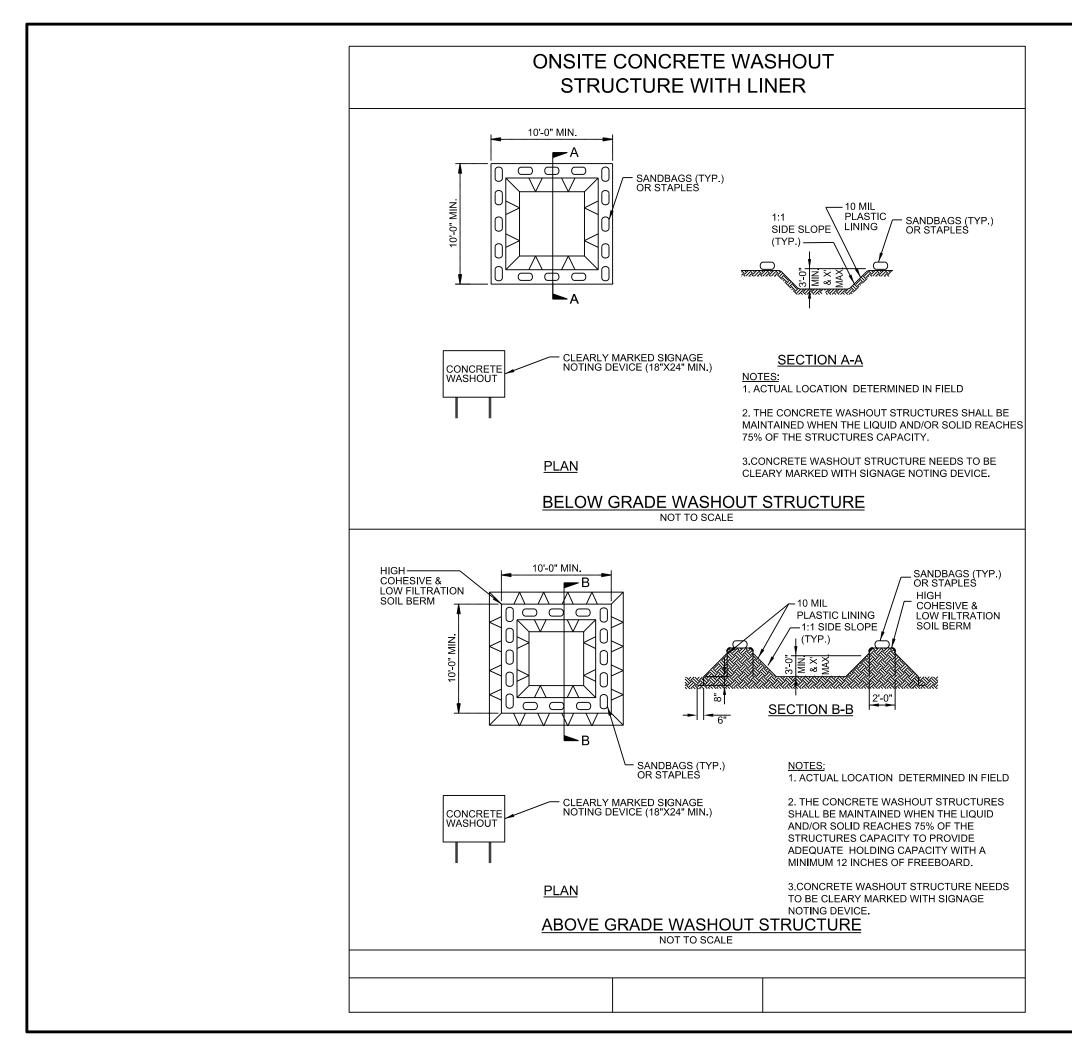

| PROJECT REFERENCE NO. | SHEET NO. |
|-----------------------|-----------|
| HI-0017               | EC-I      |
|                       |           |