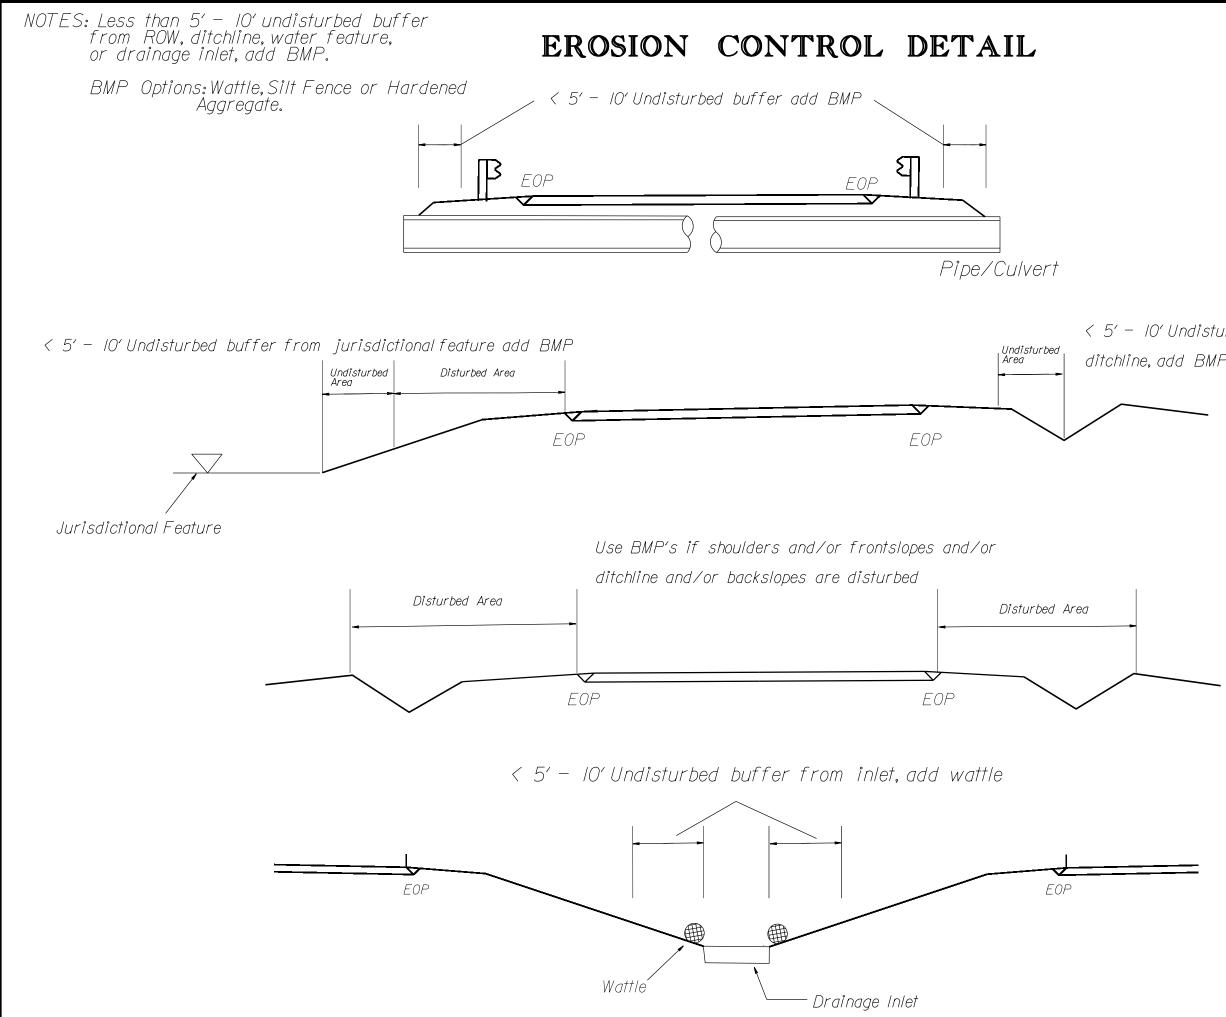

| PROJECT REFERENCE NO. | SHEET NO. |
|-----------------------|-----------|
| HI-0017               | EC-3      |
|                       |           |

< 5' - 10' Undisturbed buffer from ditchline, add BMP

NOT TO SCALE