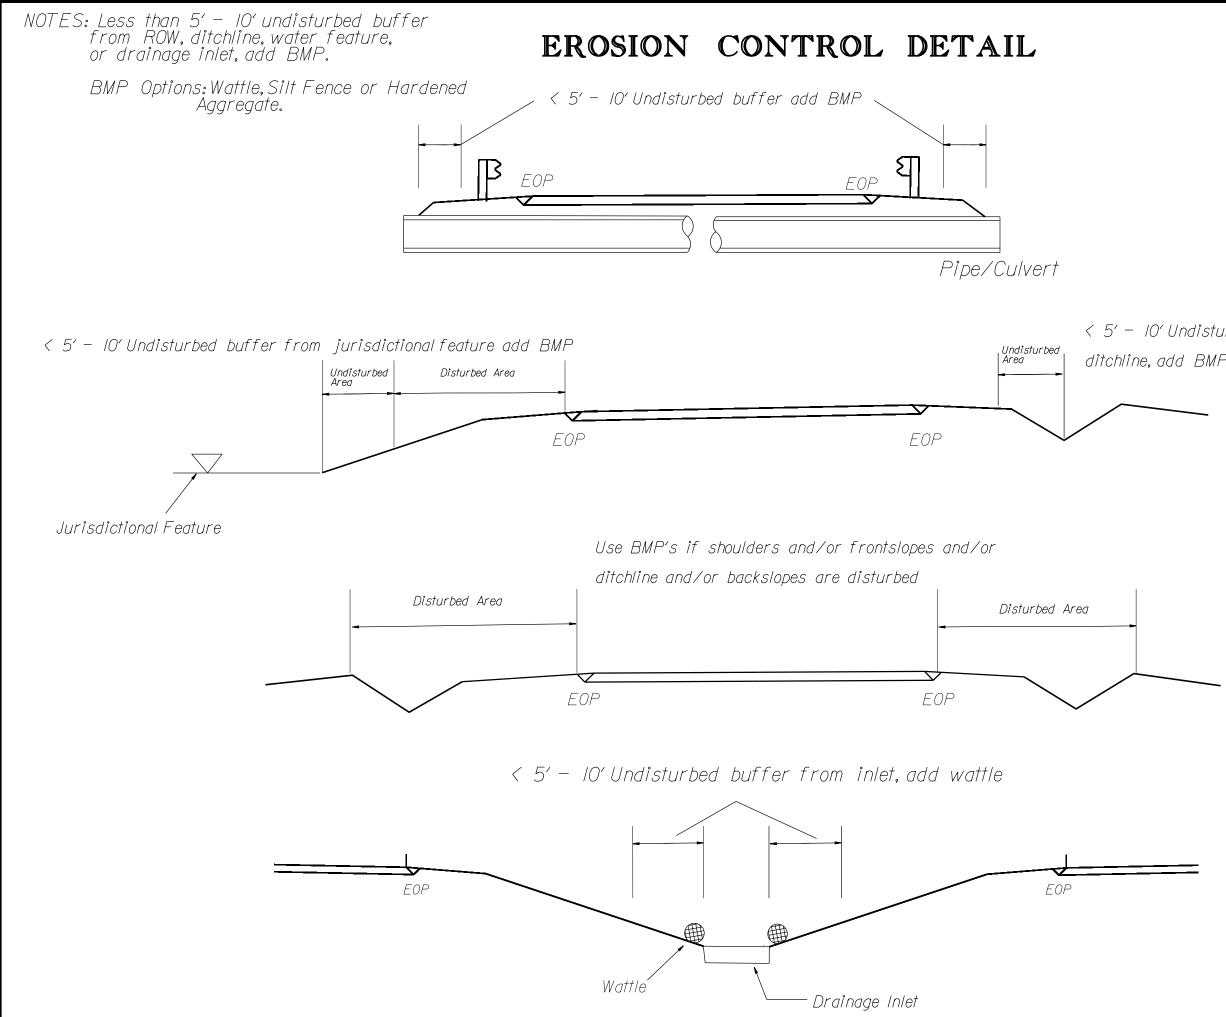

| PROJECT REFERENCE NO. | SHEET NO. |
|-----------------------|-----------|
| HI-0016               | EC-3      |
|                       |           |

< 5' - 10' Undisturbed buffer from ditchline, add BMP

NOT TO SCALE