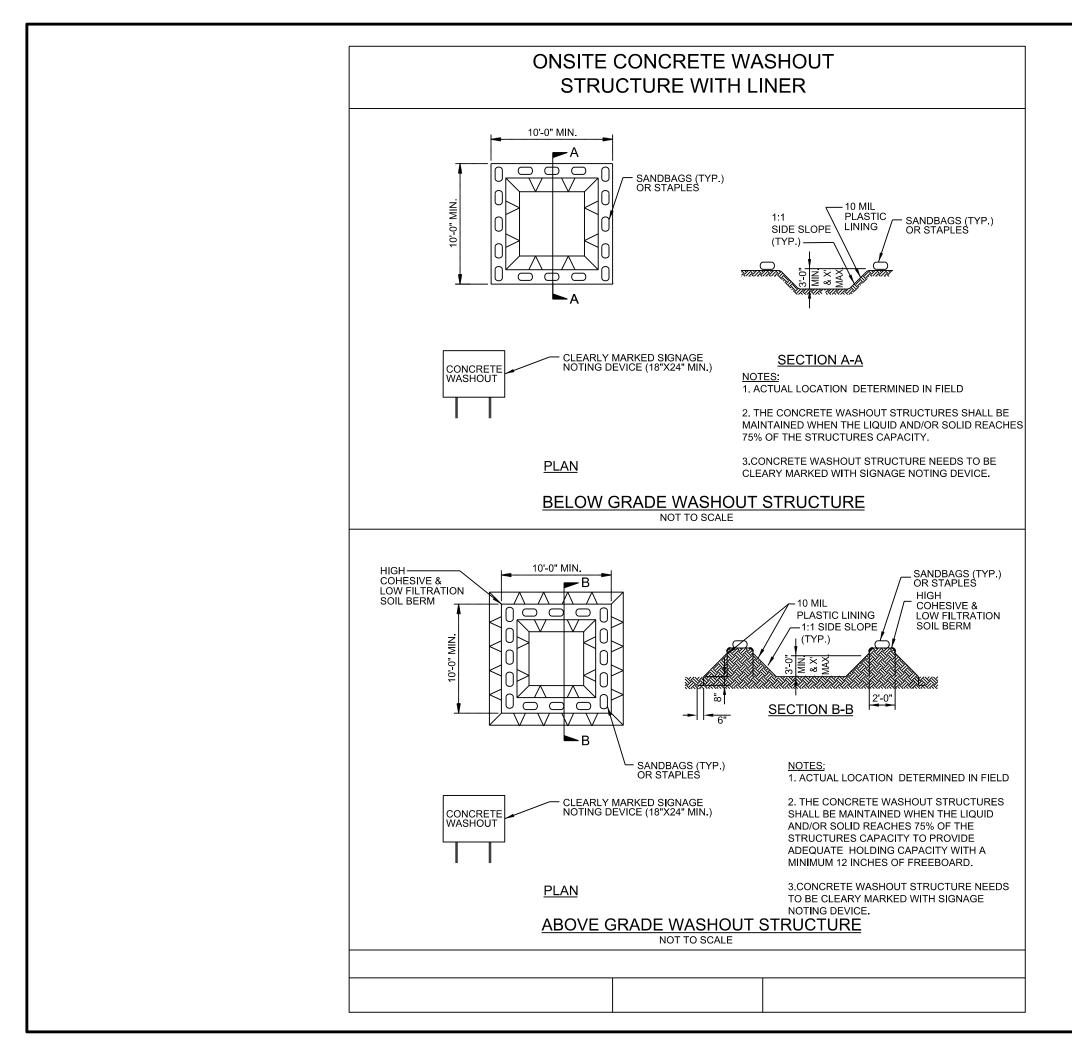

| PROJECT REFERENCE NO. | SHEET NO. |
|-----------------------|-----------|
| HI-0016               | EC-I      |
|                       |           |