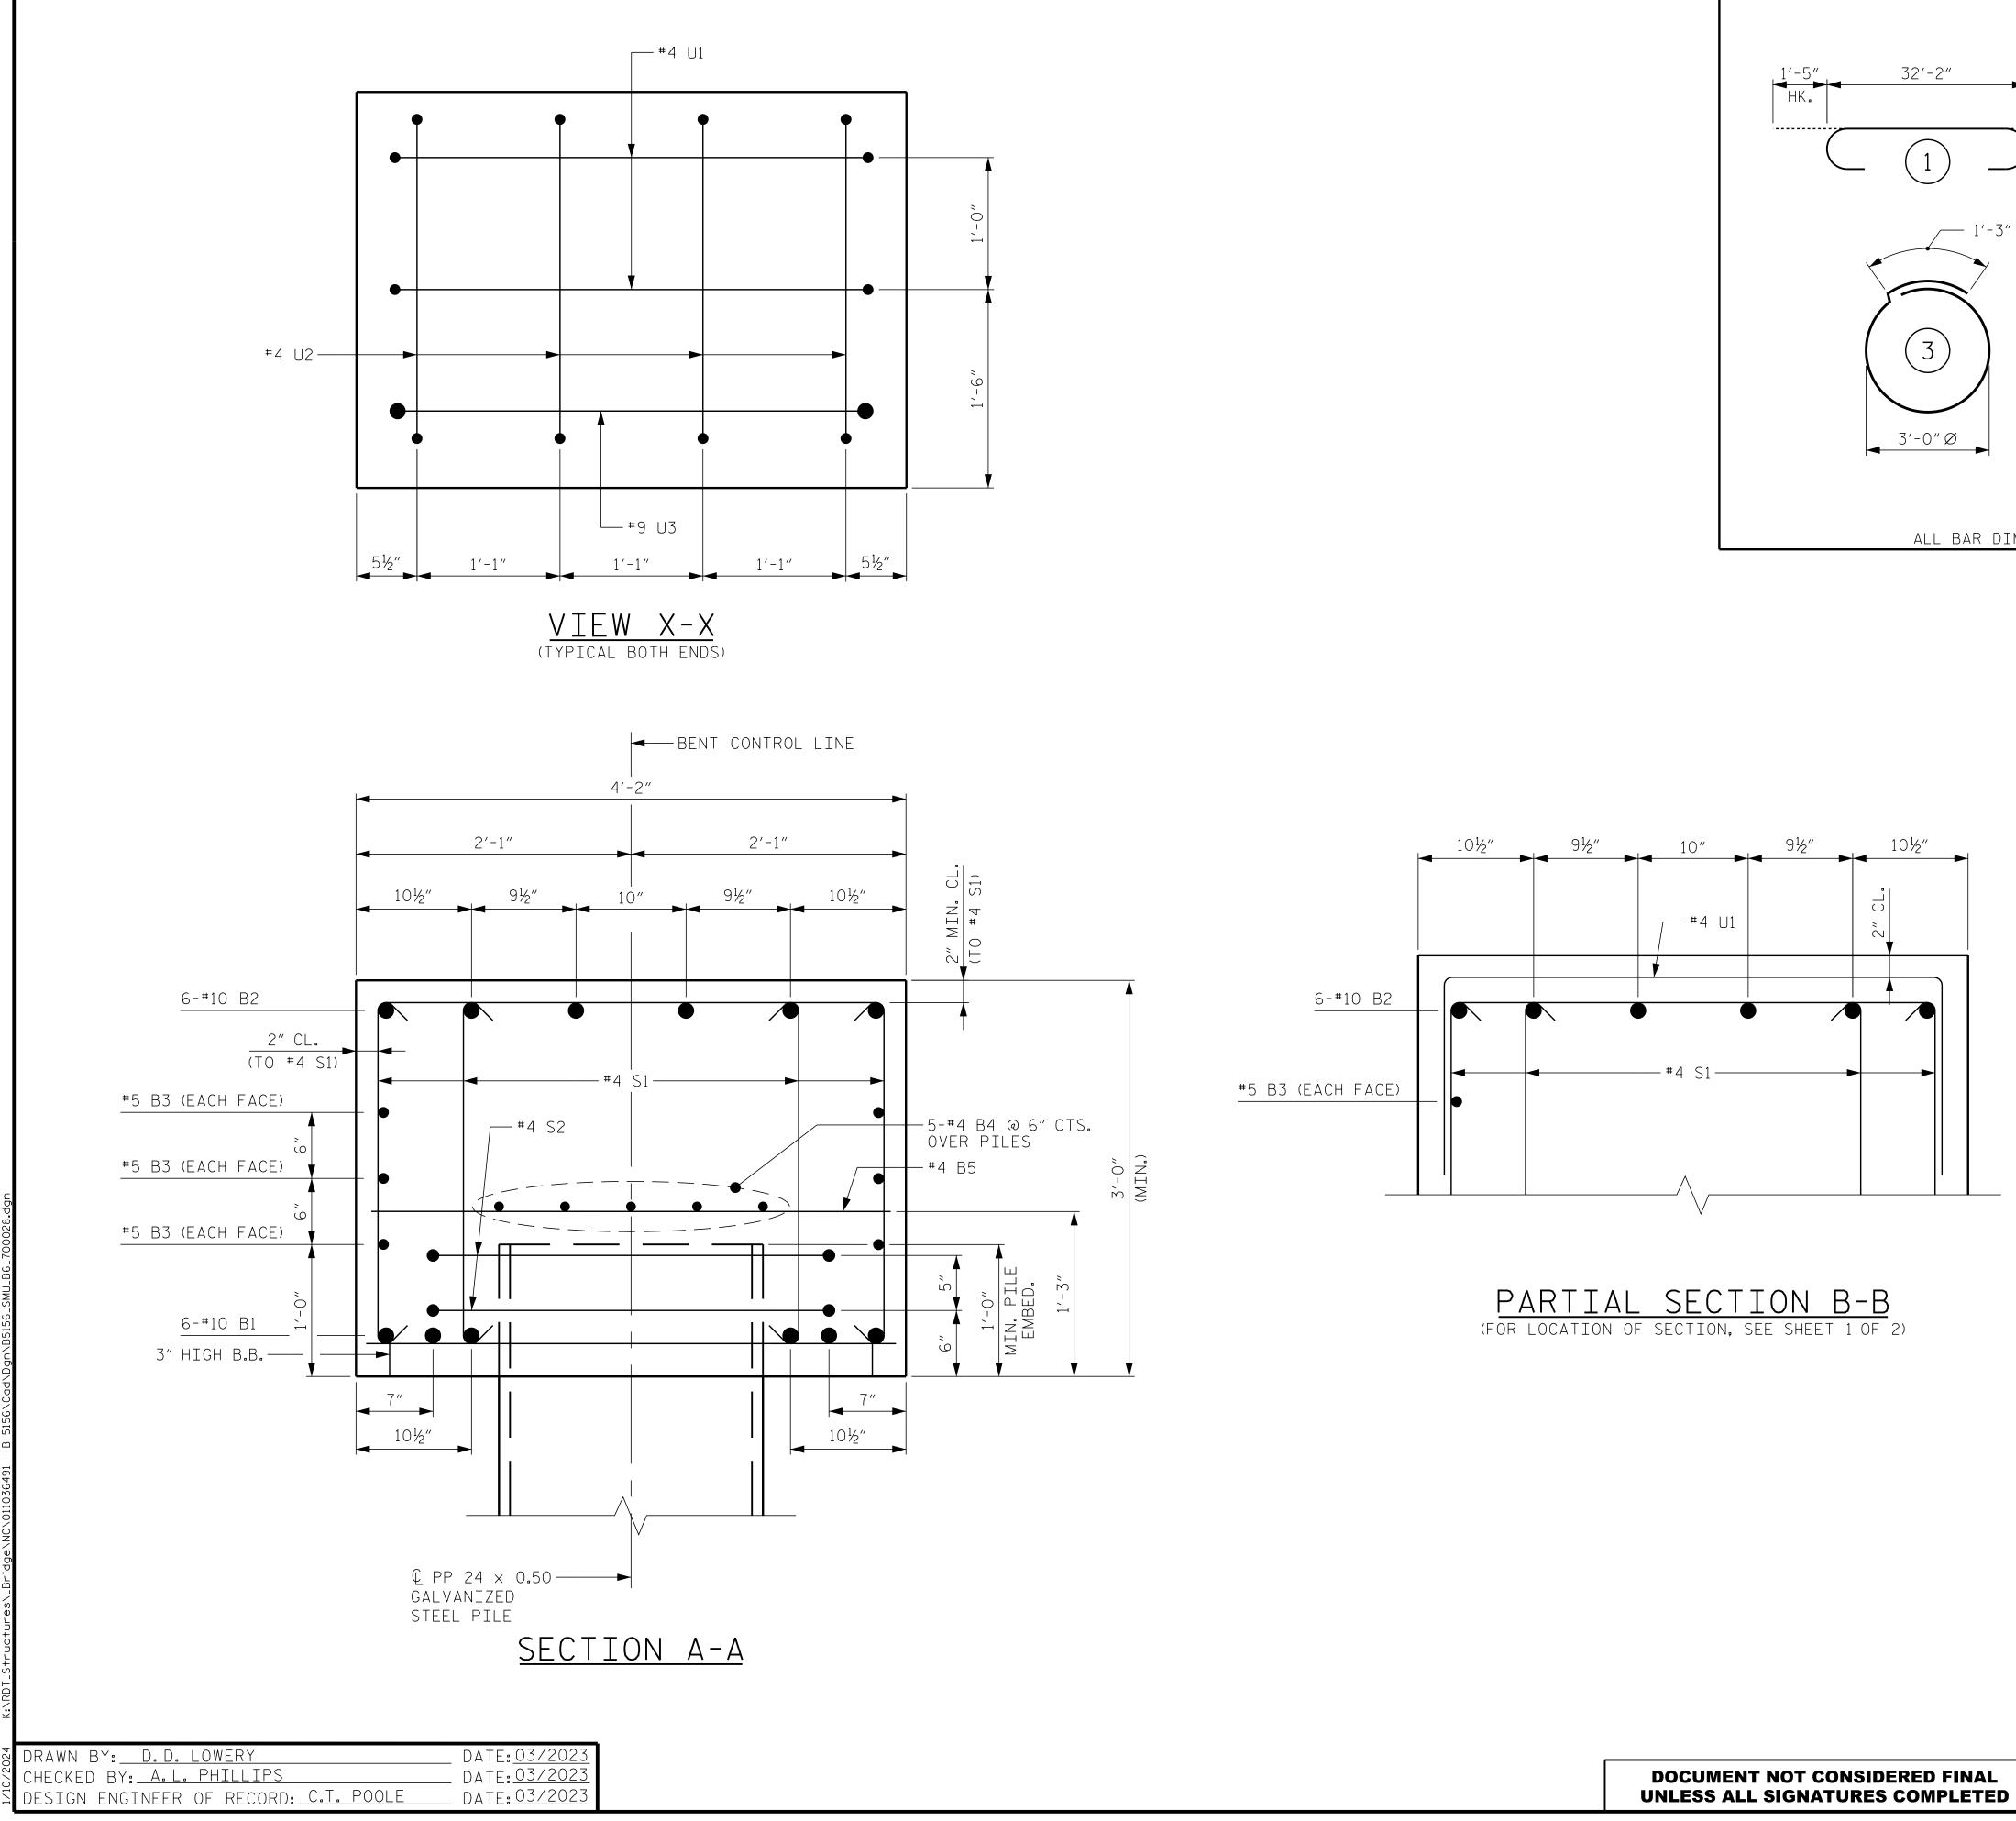

| TYPES                                                       | BILL OF MATERIAL                                                                                               |       |              |      |        |          |
|-------------------------------------------------------------|----------------------------------------------------------------------------------------------------------------|-------|--------------|------|--------|----------|
|                                                             | BENT 3                                                                                                         |       |              |      |        |          |
|                                                             | BAR                                                                                                            | NO.   | SIZE         | TYPE | LENGTH | WEIGHT   |
|                                                             | B1                                                                                                             | 6     | 10           | STR  | 32′-2″ | 830      |
|                                                             | B2                                                                                                             | 6     | 10           | 1    | 35′-0″ | 904      |
|                                                             | Β3                                                                                                             | 6     | 5            | STR  | 32'-2" | 201      |
|                                                             | Β4                                                                                                             | 5     | 4            | STR  | 32′-2″ | 107      |
| " <sup>~</sup> " <sup>2</sup> / <sub>1</sub> / <sub>2</sub> | B5                                                                                                             | 9     | 4            | STR  | 3'-10" | 23       |
|                                                             |                                                                                                                |       |              |      |        |          |
|                                                             | S1                                                                                                             | 104   | 4            | 2    | 9′-5″  | 654      |
| ¥                                                           | S2                                                                                                             | 10    | 4            | 3    | 10'-9" | 72       |
|                                                             |                                                                                                                |       |              |      |        |          |
| 3′−3″                                                       | U1                                                                                                             | 32    | 4            | 4    | 6'-10" | 146      |
|                                                             | U2                                                                                                             | 8     | 4            | 4    | 5'-7"  | 30       |
| U3 3'-8"                                                    | U3                                                                                                             | 2     | 9            | 4    | 11'-0" | 75       |
| U2 2'-7"                                                    |                                                                                                                |       |              |      |        |          |
|                                                             |                                                                                                                |       |              |      |        |          |
|                                                             |                                                                                                                |       |              |      |        |          |
|                                                             |                                                                                                                |       |              |      |        |          |
|                                                             |                                                                                                                |       |              |      |        |          |
|                                                             |                                                                                                                |       |              |      |        |          |
|                                                             |                                                                                                                |       |              |      |        |          |
|                                                             | RETNE                                                                                                          | ORCIN | l<br>Ng stef | -    | 3      | 042 LBS. |
|                                                             | REINFORCING STEEL 3,042 LBS.<br>CLASS A CONCRETE BREAKDOWN                                                     |       |              |      |        |          |
| NS ARE OUT TO OUT                                           | POUR 1 (CAP) 14.9 C.Y.                                                                                         |       |              |      |        |          |
|                                                             | NOTE: THE VOLUME OF THE CONCRETE<br>DISPLACED BY THE PIPE PILES HAS<br>BEEN DEDUCTED FROM THE TOTAL<br>VOLUME. |       |              |      |        |          |