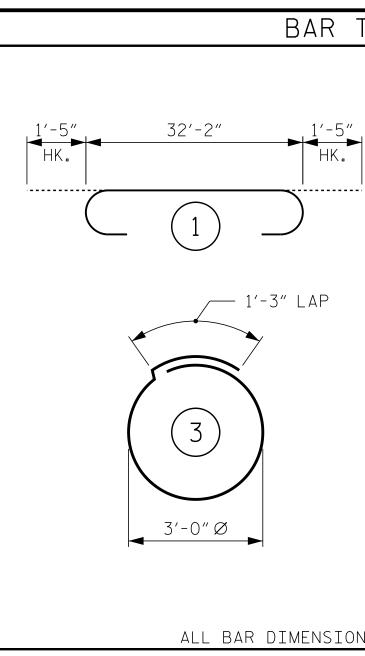

| TYPES                                                       | BILL OF MATERIAL                                                                                               |       |              |      |        |          |
|-------------------------------------------------------------|----------------------------------------------------------------------------------------------------------------|-------|--------------|------|--------|----------|
|                                                             | BENT 3                                                                                                         |       |              |      |        |          |
|                                                             | BAR                                                                                                            | NO.   | SIZE         | TYPE | LENGTH | WEIGHT   |
|                                                             | B1                                                                                                             | 6     | 10           | STR  | 32′-2″ | 830      |
|                                                             | B2                                                                                                             | 6     | 10           | 1    | 35′-0″ | 904      |
|                                                             | Β3                                                                                                             | 6     | 5            | STR  | 32'-2" | 201      |
|                                                             | Β4                                                                                                             | 5     | 4            | STR  | 32′-2″ | 107      |
| " <sup>~</sup> " <sup>2</sup> / <sub>1</sub> / <sub>2</sub> | B5                                                                                                             | 9     | 4            | STR  | 3'-10" | 23       |
|                                                             |                                                                                                                |       |              |      |        |          |
|                                                             | S1                                                                                                             | 104   | 4            | 2    | 9′-5″  | 654      |
| ¥                                                           | S2                                                                                                             | 10    | 4            | 3    | 10'-9" | 72       |
|                                                             |                                                                                                                |       |              |      |        |          |
| 3′−3″                                                       | U1                                                                                                             | 32    | 4            | 4    | 6'-10" | 146      |
|                                                             | U2                                                                                                             | 8     | 4            | 4    | 5'-7"  | 30       |
| U3 3'-8"                                                    | U3                                                                                                             | 2     | 9            | 4    | 11'-0" | 75       |
| U2 2'-7"                                                    |                                                                                                                |       |              |      |        |          |
|                                                             |                                                                                                                |       |              |      |        |          |
|                                                             |                                                                                                                |       |              |      |        |          |
|                                                             |                                                                                                                |       |              |      |        |          |
|                                                             |                                                                                                                |       |              |      |        |          |
|                                                             |                                                                                                                |       |              |      |        |          |
|                                                             |                                                                                                                |       |              |      |        |          |
|                                                             | RETNE                                                                                                          | ORCIN | l<br>Ng stef | -    | 3      | 042 LBS. |
|                                                             | REINFORCING STEEL 3,042 LBS.<br>CLASS A CONCRETE BREAKDOWN                                                     |       |              |      |        |          |
| NS ARE OUT TO OUT                                           | POUR 1 (CAP) 14.9 C.Y.                                                                                         |       |              |      |        |          |
|                                                             | NOTE: THE VOLUME OF THE CONCRETE<br>DISPLACED BY THE PIPE PILES HAS<br>BEEN DEDUCTED FROM THE TOTAL<br>VOLUME. |       |              |      |        |          |