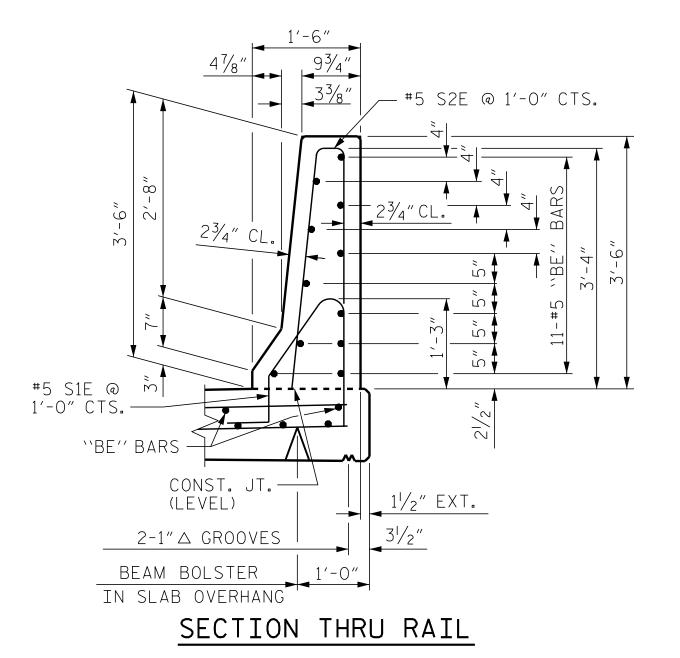

## NOTES

THE BARRIER RAIL IN EACH SPAN SHALL NOT BE CAST UNTIL ALL SLAB CONCRETE IN THAT SPAN HAS BEEN CAST AND HAS REACHED A MINIMUM COMPRESSIVE STRENGTH OF 3,000 PSI.

ALL REINFORCING STEEL IN BARRIER RAILS SHALL BE EPOXY COATED.

GROOVED CONTRACTION JOINTS,  $\frac{1}{2}$ " IN DEPTH, SHALL BE TOOLED IN ALL EXPOSED FACES OF THE BARRIER RAIL AND IN ACCORDANCE WITH ARTICLE 825-10(B) OF THE STANDARD SPECIFICATIONS. THE CONTRACTION JOINT SHALL BE LOCATED AT EACH THIRD POINT BETWEEN BARRIER RAIL EXPANSION JOINTS. ONLY ONE CONTRACTION JOINT IS REQUIRED AT MIDPOINT OF BARRIER RAIL SEGMENTS LESS THAN 20 FEET IN LENGTH AND NO CONTRACTION JOINTS ARE REQUIRED FOR THOSE SEGMENTS LESS THAN 10 FEET IN LENGTH.