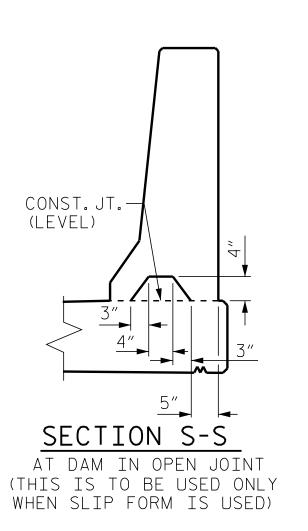

GROOVED CONTRACTION JOINTS,  $\frac{1}{2}$ " IN DEPTH, SHALL BE TOOLED IN ALL EXPOSED FACES OF THE BARRIER RAIL AND IN ACCORDANCE WITH ARTICLE 825-10(B) OF THE STANDARD SPECIFICATIONS. THE CONTRACTION JOINT SHALL BE LOCATED AT EACH THIRD POINT BETWEEN BARRIER RAIL EXPANSION JOINTS. ONLY ONE CONTRACTION JOINT IS REQUIRED AT MIDPOINT OF BARRIER RAIL SEGMENTS LESS THAN 20 FEET IN LENGTH AND NO CONTRACTION JOINTS ARE REQUIRED FOR THOSE SEGMENTS LESS THAN 10 FEET IN LENGTH.