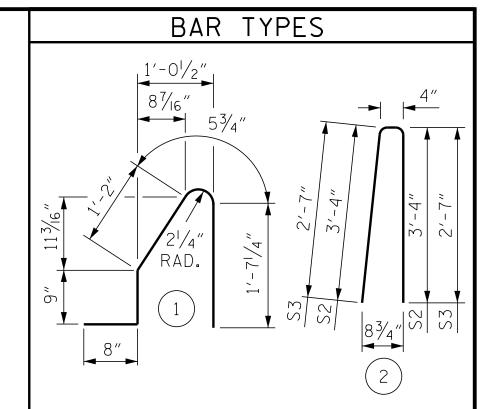

ALL BAR DIMENSIONS ARE OUT TO OUT

| THE BANK BEINGLONG AND SOLUTION OF THE SOLUTIO |     |      |      |        |        |  |  |
|--------------------------------------------------------------------------------------------------------------------------------------------------------------------------------------------------------------------------------------------------------------------------------------------------------------------------------------------------------------------------------------------------------------------------------------------------------------------------------------------------------------------------------------------------------------------------------------------------------------------------------------------------------------------------------------------------------------------------------------------------------------------------------------------------------------------------------------------------------------------------------------------------------------------------------------------------------------------------------------------------------------------------------------------------------------------------------------------------------------------------------------------------------------------------------------------------------------------------------------------------------------------------------------------------------------------------------------------------------------------------------------------------------------------------------------------------------------------------------------------------------------------------------------------------------------------------------------------------------------------------------------------------------------------------------------------------------------------------------------------------------------------------------------------------------------------------------------------------------------------------------------------------------------------------------------------------------------------------------------------------------------------------------------------------------------------------------------------------------------------------------|-----|------|------|--------|--------|--|--|
| BILL OF MATERIAL                                                                                                                                                                                                                                                                                                                                                                                                                                                                                                                                                                                                                                                                                                                                                                                                                                                                                                                                                                                                                                                                                                                                                                                                                                                                                                                                                                                                                                                                                                                                                                                                                                                                                                                                                                                                                                                                                                                                                                                                                                                                                                               |     |      |      |        |        |  |  |
| FOR CONCRETE BARRIER RAIL ONLY                                                                                                                                                                                                                                                                                                                                                                                                                                                                                                                                                                                                                                                                                                                                                                                                                                                                                                                                                                                                                                                                                                                                                                                                                                                                                                                                                                                                                                                                                                                                                                                                                                                                                                                                                                                                                                                                                                                                                                                                                                                                                                 |     |      |      |        |        |  |  |
| BAR                                                                                                                                                                                                                                                                                                                                                                                                                                                                                                                                                                                                                                                                                                                                                                                                                                                                                                                                                                                                                                                                                                                                                                                                                                                                                                                                                                                                                                                                                                                                                                                                                                                                                                                                                                                                                                                                                                                                                                                                                                                                                                                            | NO. | SIZE | TYPE | LENGTH | WEIGHT |  |  |
| B1E                                                                                                                                                                                                                                                                                                                                                                                                                                                                                                                                                                                                                                                                                                                                                                                                                                                                                                                                                                                                                                                                                                                                                                                                                                                                                                                                                                                                                                                                                                                                                                                                                                                                                                                                                                                                                                                                                                                                                                                                                                                                                                                            | 44  | #5   | STR  | 21'-8" | 994    |  |  |
| B2E                                                                                                                                                                                                                                                                                                                                                                                                                                                                                                                                                                                                                                                                                                                                                                                                                                                                                                                                                                                                                                                                                                                                                                                                                                                                                                                                                                                                                                                                                                                                                                                                                                                                                                                                                                                                                                                                                                                                                                                                                                                                                                                            | 44  | #5   | STR  | 22'-1" | 1,013  |  |  |
| ВЗЕ                                                                                                                                                                                                                                                                                                                                                                                                                                                                                                                                                                                                                                                                                                                                                                                                                                                                                                                                                                                                                                                                                                                                                                                                                                                                                                                                                                                                                                                                                                                                                                                                                                                                                                                                                                                                                                                                                                                                                                                                                                                                                                                            | 66  | #5   | STR  | 21'-3" | 1,463  |  |  |
| B4E                                                                                                                                                                                                                                                                                                                                                                                                                                                                                                                                                                                                                                                                                                                                                                                                                                                                                                                                                                                                                                                                                                                                                                                                                                                                                                                                                                                                                                                                                                                                                                                                                                                                                                                                                                                                                                                                                                                                                                                                                                                                                                                            | 44  | #5   | STR  | 24'-2" | 1,109  |  |  |
|                                                                                                                                                                                                                                                                                                                                                                                                                                                                                                                                                                                                                                                                                                                                                                                                                                                                                                                                                                                                                                                                                                                                                                                                                                                                                                                                                                                                                                                                                                                                                                                                                                                                                                                                                                                                                                                                                                                                                                                                                                                                                                                                |     |      |      |        |        |  |  |
| S1E                                                                                                                                                                                                                                                                                                                                                                                                                                                                                                                                                                                                                                                                                                                                                                                                                                                                                                                                                                                                                                                                                                                                                                                                                                                                                                                                                                                                                                                                                                                                                                                                                                                                                                                                                                                                                                                                                                                                                                                                                                                                                                                            | 408 | #5   | 1    | 4'-8"  | 1,986  |  |  |
| S2E                                                                                                                                                                                                                                                                                                                                                                                                                                                                                                                                                                                                                                                                                                                                                                                                                                                                                                                                                                                                                                                                                                                                                                                                                                                                                                                                                                                                                                                                                                                                                                                                                                                                                                                                                                                                                                                                                                                                                                                                                                                                                                                            | 400 | #5   | 2    | 7'-0"  | 2,920  |  |  |
| S3E                                                                                                                                                                                                                                                                                                                                                                                                                                                                                                                                                                                                                                                                                                                                                                                                                                                                                                                                                                                                                                                                                                                                                                                                                                                                                                                                                                                                                                                                                                                                                                                                                                                                                                                                                                                                                                                                                                                                                                                                                                                                                                                            | 8   | #5   | 2    | 5′-6″  | 46     |  |  |