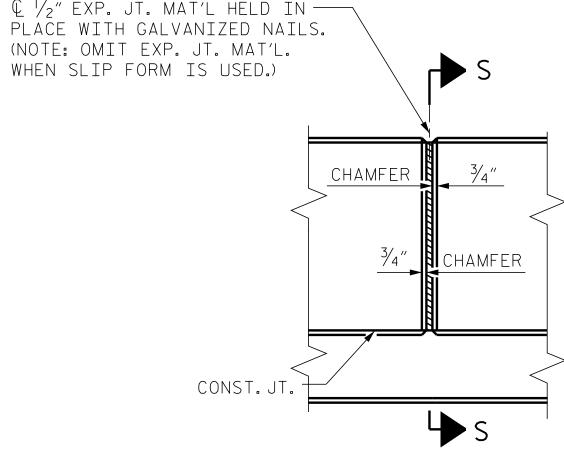

GROOVED CONTRACTION JOINTS,  $\frac{1}{2}$ " IN DEPTH, SHALL BE TOOLED IN ALL EXPOSED FACES OF THE BARRIER RAIL AND IN ACCORDANCE WITH ARTICLE 825-10(B) OF THE STANDARD SPECIFICATIONS. THE CONTRACTION JOINT SHALL BE LOCATED AT EACH THIRD POINT BETWEEN BARRIER RAIL EXPANSION JOINTS. ONLY ONE CONTRACTION JOINT IS REQUIRED AT MIDPOINT OF BARRIER RAIL SEGMENTS LESS THAN 20 FEET IN LENGTH AND NO CONTRACTION JOINTS ARE REQUIRED FOR THOSE SEGMENTS LESS THAN 10 FEET IN LENGTH.