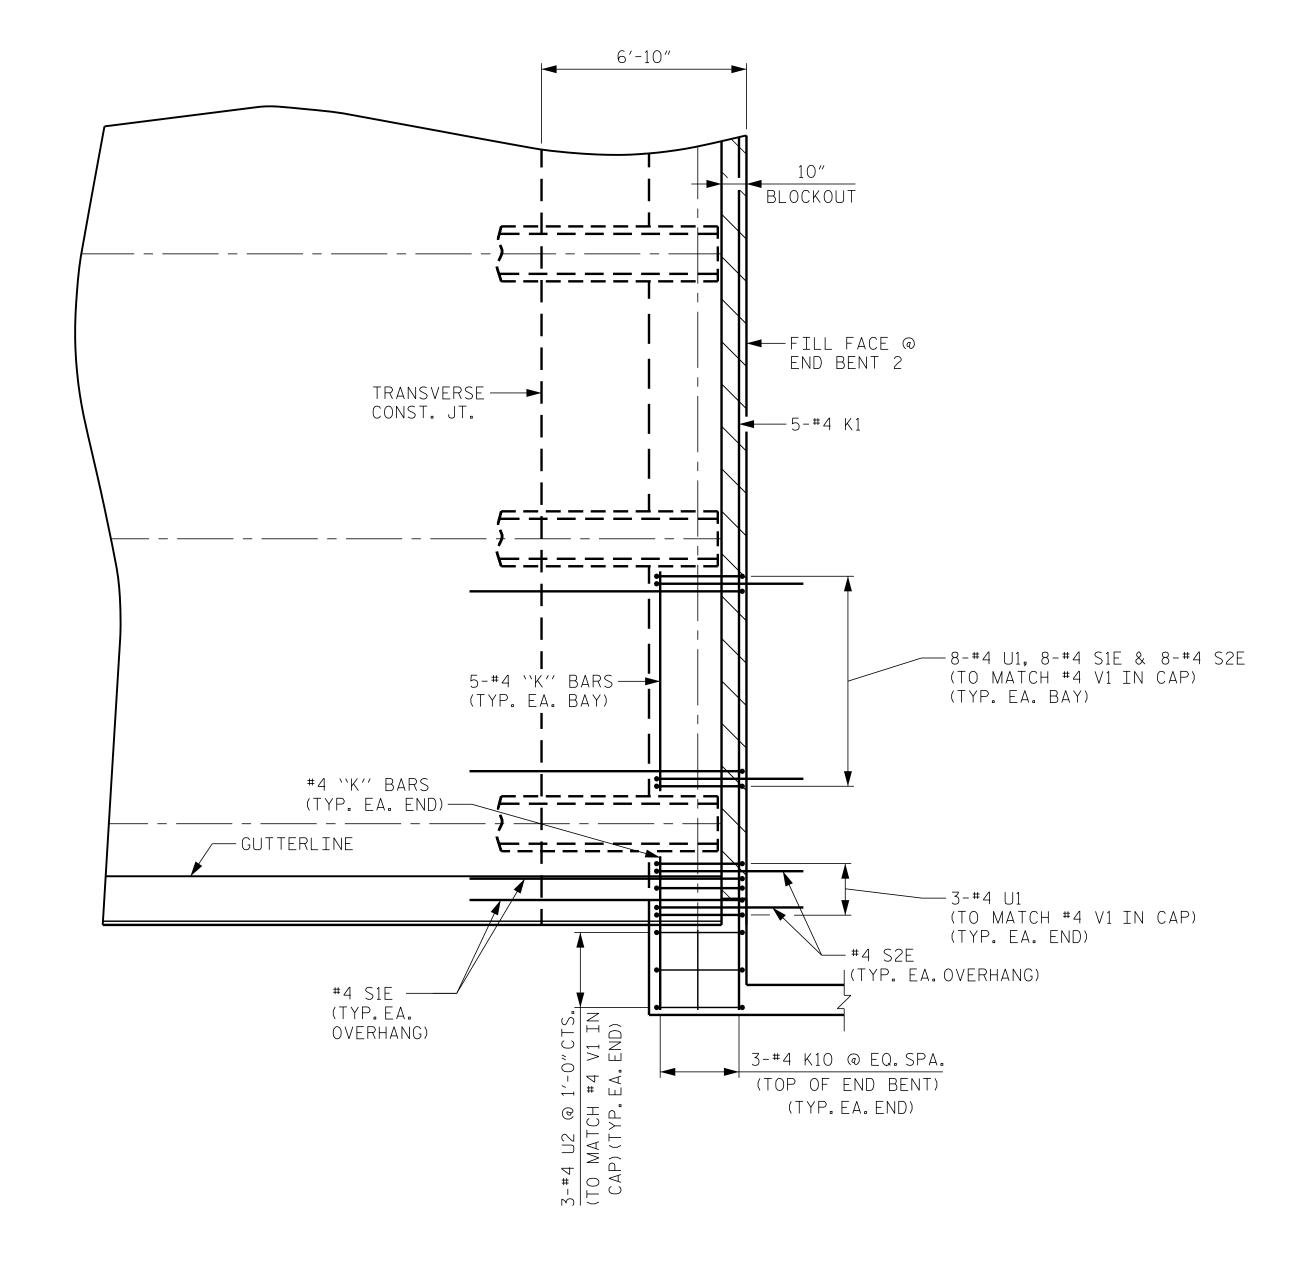

## END BENT DIAPHRAGM ENLARGEMENT

(END BENT 2 SHOWN, END BENT 1 SIMILAR)

PROJECT NO. B-5156 PENDER \_\_\_\_ COUNTY STATION: 22+90.50 -L-

STATE OF NORTH CAROLINA

Clay + Poole
5AE25A6E03D2425...

DEPARTMENT OF TRANSPORTATION SUPERSTRUCTURE PLAN OF SPAN