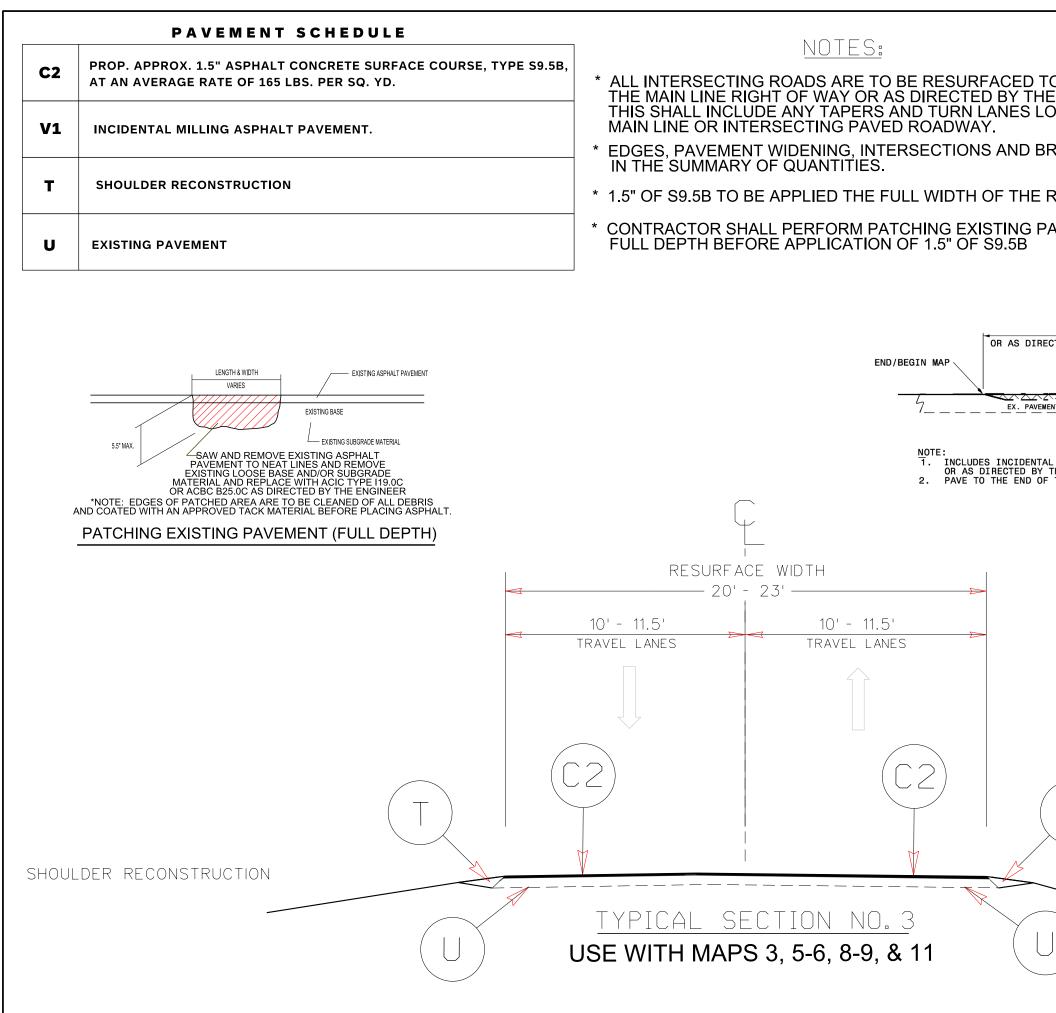

|                                                                                                                          | PROJECT REFERENCE NO.     | SHEET NO. |
|--------------------------------------------------------------------------------------------------------------------------|---------------------------|-----------|
|                                                                                                                          | 2024CPT.01.06.10271, ETC. | 8         |
| TO THE ENDS OF THEIR RADII,<br>IE ENGINEER.                                                                              |                           |           |
| OCATED BOTH ON THE                                                                                                       |                           |           |
| BRIDGE FLARES ARE INCLUDED                                                                                               |                           |           |
| ROADWAY                                                                                                                  |                           |           |
| PAVEMENT,                                                                                                                |                           |           |
|                                                                                                                          |                           |           |
|                                                                                                                          |                           |           |
|                                                                                                                          |                           |           |
| 50'                                                                                                                      |                           |           |
| $(\mathbf{v})$                                                                                                           |                           |           |
|                                                                                                                          |                           |           |
| EXISTING ASPHALT                                                                                                         |                           |           |
| DETAIL 1<br>MAIN LINE MILLING                                                                                            |                           |           |
| AL MILLING AT THE ENDS OF MAIN LINE SECTIONS,<br>( THE ENGINEER.<br>OF THE MILLED SURFACE TO CREATE A SMOOTH TRANSITION. |                           |           |
| OF THE MILLED SURFACE TO CREATE A SMOOTH TRANSITION.                                                                     |                           |           |
|                                                                                                                          |                           |           |
|                                                                                                                          |                           |           |
|                                                                                                                          |                           |           |
|                                                                                                                          |                           |           |
|                                                                                                                          |                           |           |
|                                                                                                                          |                           |           |
|                                                                                                                          |                           |           |
|                                                                                                                          |                           |           |
|                                                                                                                          |                           |           |
|                                                                                                                          |                           |           |
|                                                                                                                          |                           |           |
|                                                                                                                          |                           |           |
| (                                                                                                                        | )                         |           |
| $\succ$                                                                                                                  |                           |           |
|                                                                                                                          | SHOULDER RECONST          | RUCTION   |
| <u> </u>                                                                                                                 |                           |           |
| $\frown$                                                                                                                 |                           |           |
|                                                                                                                          |                           |           |
|                                                                                                                          |                           |           |
|                                                                                                                          |                           |           |
|                                                                                                                          |                           |           |