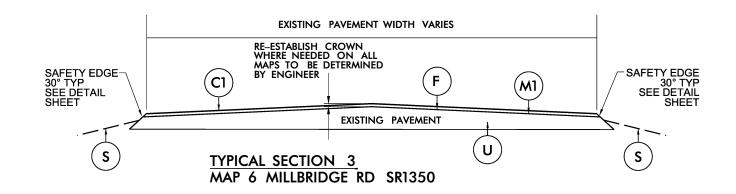

PROJECT REFERENCE NO.

SHEET NO.

| PAVEMENT SCHEDULE |                                                                                                                                               |
|-------------------|-----------------------------------------------------------------------------------------------------------------------------------------------|
| C1                | PROP. APPROX. 1½" ASPHALT CONCRETE SURFACE COURSE, TYPE S9.5B, TO BE APPLIED AT AN AVERAGE RATE OF 165 LBS PER SQ YD.                         |
| C2                | PROP. APPROX. 1½" ASPHALT CONCRETE SURFACE COURSE, TYPE S9.5C, TO BE APPLIED AT AN AVERAGE RATE OF 168 LBS PER SQ YD.                         |
| F                 | ASPHALT SURFACE TREAMENT, MATCOAT, #67M STONE TO BE<br>APPLIED AT AN AVERAGE RATE OF 38 LBS PER SY YD,<br>EMULSION RATE OF 0.40 GAL PER SY YD |
| M1                | MILL ASPHALT PAVEMENT, 1½" DEPTH                                                                                                              |
| S                 | SHOULDER RECONSTRUCTION (SEE DETAIL)                                                                                                          |
| U                 | EXISTING PAVEMENT                                                                                                                             |