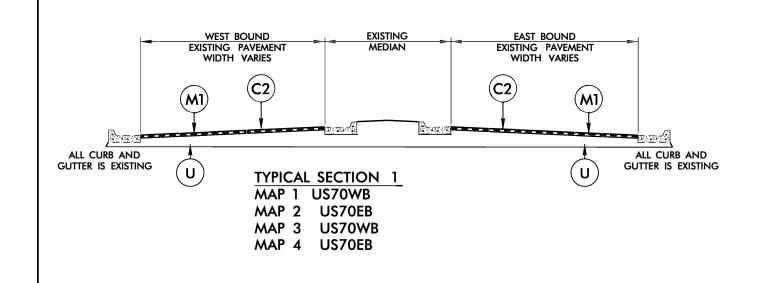

PROJECT REFERENCE NO.

SHEET NO.

| PAVEMENT SCHEDULE |                                                                                                                                               |
|-------------------|-----------------------------------------------------------------------------------------------------------------------------------------------|
| C1                | PROP. APPROX. 1½" ASPHALT CONCRETE SURFACE COURSE, TYPE S9.5B, TO BE APPLIED AT AN AVERAGE RATE OF 165 LBS PER SQ YD.                         |
| C2                | PROP. APPROX. 1½" ASPHALT CONCRETE SURFACE COURSE, TYPE S9.5C, TO BE APPLIED AT AN AVERAGE RATE OF 168 LBS PER SQ YD.                         |
| F                 | ASPHALT SURFACE TREAMENT, MATCOAT, #67M STONE TO BE<br>APPLIED AT AN AVERAGE RATE OF 38 LBS PER SY YD,<br>EMULSION RATE OF 0.40 GAL PER SY YD |
| M1                | MILL ASPHALT PAVEMENT, 1½" DEPTH                                                                                                              |
| S                 | SHOULDER RECONSTRUCTION (SEE DETAIL)                                                                                                          |
| U                 | EXISTING PAVEMENT                                                                                                                             |