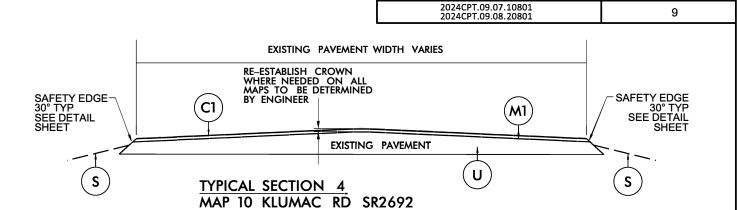

PROJECT REFERENCE NO.

SHEET NO.

| PAVEMENT SCHEDULE |                                                                                                                                               |
|-------------------|-----------------------------------------------------------------------------------------------------------------------------------------------|
| C1                | PROP. APPROX. 1½" ASPHALT CONCRETE SURFACE COURSE, TYPE S9.5B, TO BE APPLIED AT AN AVERAGE RATE OF 165 LBS PER SQ YD.                         |
| C2                | PROP. APPROX. 1½" ASPHALT CONCRETE SURFACE COURSE, TYPE S9.5C, TO BE APPLIED AT AN AVERAGE RATE OF 168 LBS PER SQ YD.                         |
| F                 | ASPHALT SURFACE TREAMENT, MATCOAT, #67M STONE TO BE<br>APPLIED AT AN AVERAGE RATE OF 38 LBS PER SY YD,<br>EMULSION RATE OF 0.40 GAL PER SY YD |
| M1                | MILL ASPHALT PAVEMENT, 1½" DEPTH                                                                                                              |
| S                 | SHOULDER RECONSTRUCTION (SEE DETAIL)                                                                                                          |
| U                 | EXISTING PAVEMENT                                                                                                                             |