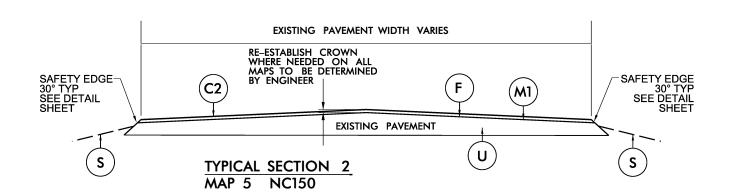

PROJECT REFERENCE NO.

SHEET NO.

| PAVEMENT SCHEDULE |                                                                                                                                               |
|-------------------|-----------------------------------------------------------------------------------------------------------------------------------------------|
| C1                | PROP. APPROX. 1½" ASPHALT CONCRETE SURFACE COURSE, TYPE S9.5B, TO BE APPLIED AT AN AVERAGE RATE OF 165 LBS PER SQ YD.                         |
| C2                | PROP. APPROX. 1½" ASPHALT CONCRETE SURFACE COURSE, TYPE S9.5C, TO BE APPLIED AT AN AVERAGE RATE OF 168 LBS PER SQ YD.                         |
| F                 | ASPHALT SURFACE TREAMENT, MATCOAT, #67M STONE TO BE<br>APPLIED AT AN AVERAGE RATE OF 38 LBS PER SY YD,<br>EMULSION RATE OF 0.40 GAL PER SY YD |
| M1                | MILL ASPHALT PAVEMENT, 1½" DEPTH                                                                                                              |
| S                 | SHOULDER RECONSTRUCTION (SEE DETAIL)                                                                                                          |
| U                 | EXISTING PAVEMENT                                                                                                                             |