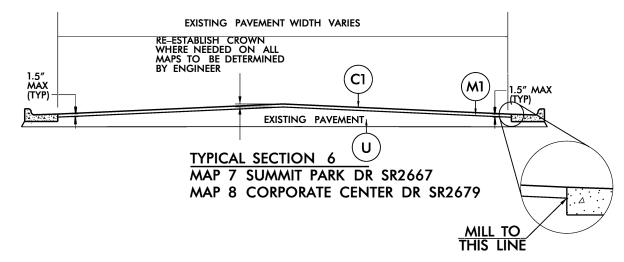

PROJECT REFERENCE NO.

SHEET NO.

| PAVEMENT SCHEDULE |                                                                                                                                               |
|-------------------|-----------------------------------------------------------------------------------------------------------------------------------------------|
| C1                | PROP. APPROX. 1½" ASPHALT CONCRETE SURFACE COURSE, TYPE S9.5B, TO BE APPLIED AT AN AVERAGE RATE OF 165 LBS PER SQ YD.                         |
| C2                | PROP. APPROX. 1½" ASPHALT CONCRETE SURFACE COURSE, TYPE S9.5C, TO BE APPLIED AT AN AVERAGE RATE OF 168 LBS PER SQ YD.                         |
| F                 | ASPHALT SURFACE TREAMENT, MATCOAT, #67M STONE TO BE<br>APPLIED AT AN AVERAGE RATE OF 38 LBS PER SY YD,<br>EMULSION RATE OF 0.40 GAL PER SY YD |
| M1                | MILL ASPHALT PAVEMENT, 1½" DEPTH                                                                                                              |
| S                 | SHOULDER RECONSTRUCTION (SEE DETAIL)                                                                                                          |
| U                 | EXISTING PAVEMENT                                                                                                                             |