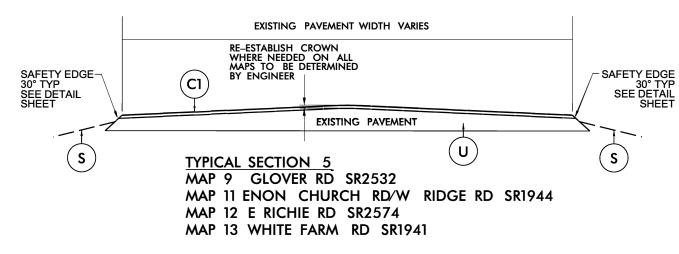

PROJECT REFERENCE NO.

SHEET NO.

| PAVEMENT SCHEDULE |                                                                                                                                               |
|-------------------|-----------------------------------------------------------------------------------------------------------------------------------------------|
| C1                | PROP. APPROX. 1½" ASPHALT CONCRETE SURFACE COURSE, TYPE S9.5B, TO BE APPLIED AT AN AVERAGE RATE OF 165 LBS PER SQ YD.                         |
| C2                | PROP. APPROX. 1½" ASPHALT CONCRETE SURFACE COURSE, TYPE S9.5C, TO BE APPLIED AT AN AVERAGE RATE OF 168 LBS PER SQ YD.                         |
| F                 | ASPHALT SURFACE TREAMENT, MATCOAT, #67M STONE TO BE<br>APPLIED AT AN AVERAGE RATE OF 38 LBS PER SY YD,<br>EMULSION RATE OF 0.40 GAL PER SY YD |
| M1                | MILL ASPHALT PAVEMENT, 1½" DEPTH                                                                                                              |
| S                 | SHOULDER RECONSTRUCTION (SEE DETAIL)                                                                                                          |
| U                 | EXISTING PAVEMENT                                                                                                                             |