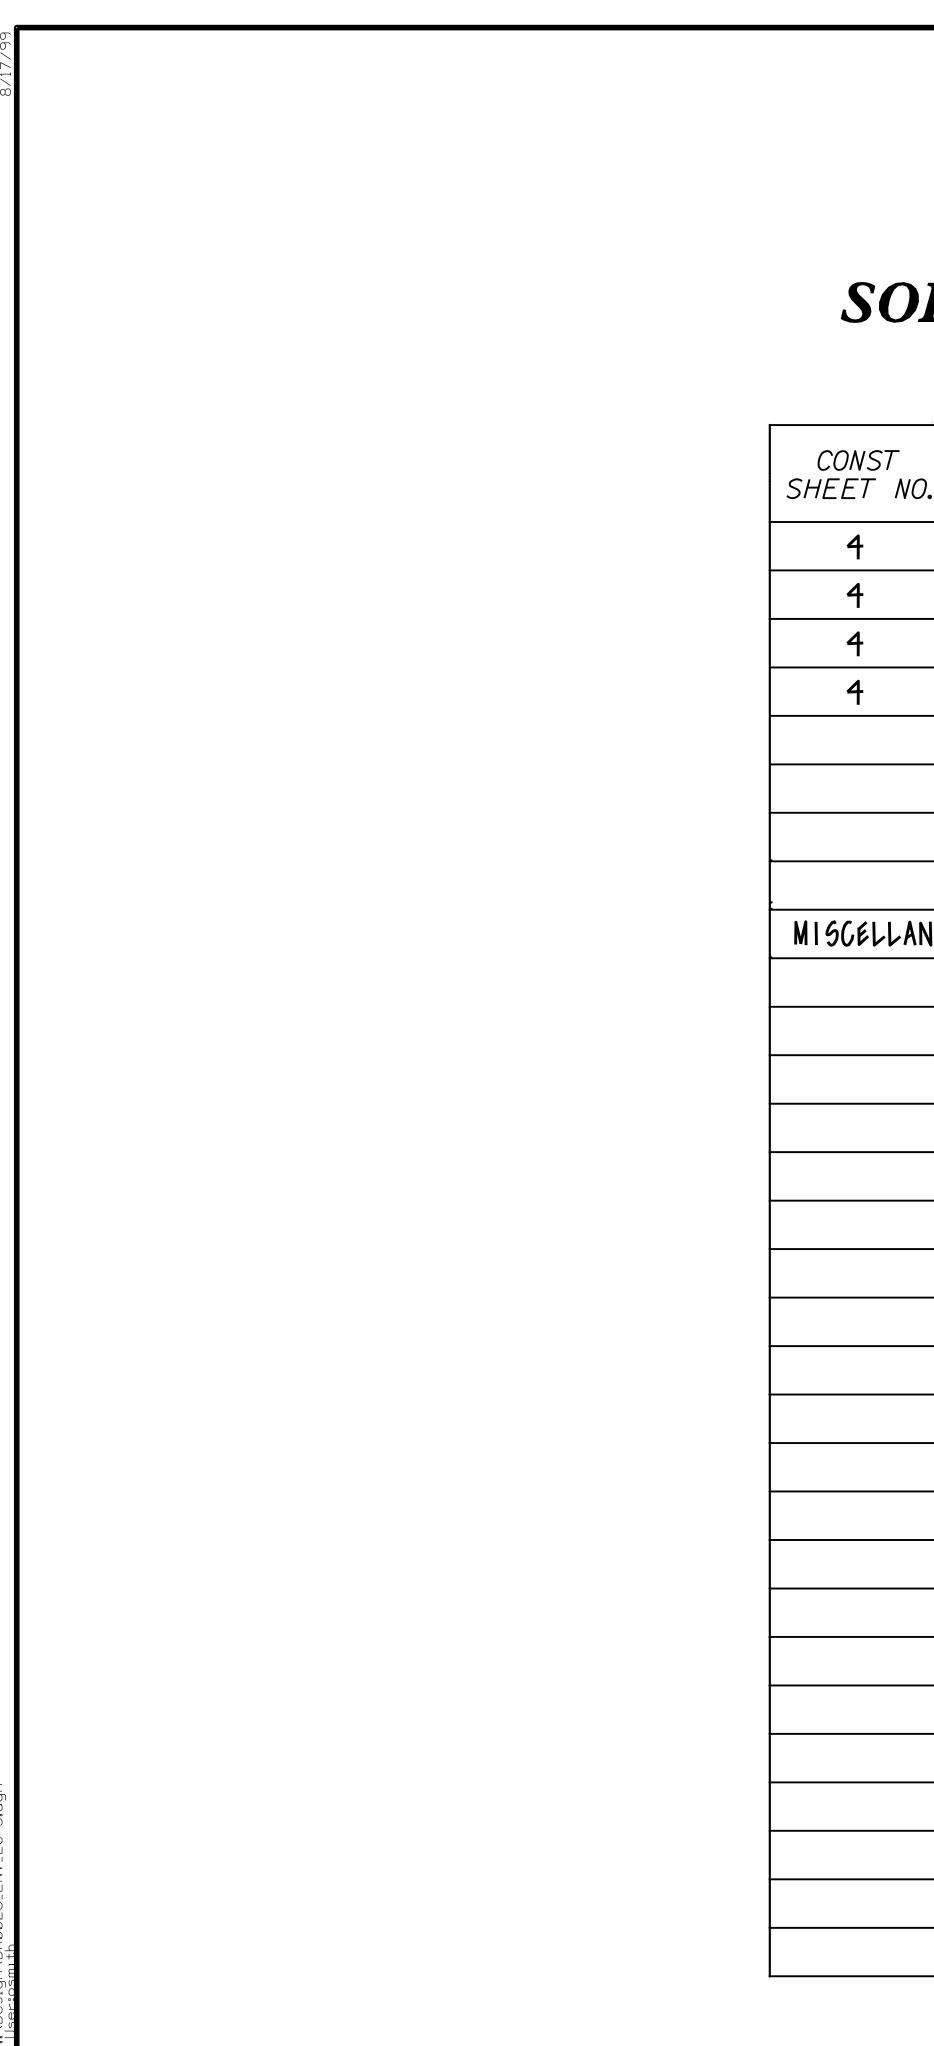

|          |                       |                 |               |              |               |   | project reference no.<br>BR-0026 | SHE<br>F |
|----------|-----------------------|-----------------|---------------|--------------|---------------|---|----------------------------------|----------|
|          | DIVISIO<br>STATE OF   |                 |               |              |               |   | ΔΠ-ΟΟΖΟ                          | <u> </u> |
|          | STATE OF              |                 |               |              | <b>X</b>      |   |                                  |          |
| OIL      | <b>STABILIZ</b> A     | <b>SUMMARY</b>  |               | <b>SHEET</b> |               |   |                                  |          |
|          | <b>EXCELSIOR</b>      | MATTI           | NG FOR        | EROS.        | ION CONTROL   | , |                                  |          |
| T<br>NO. | LINE                  | FROM<br>STATION | TO<br>STATION | SIDE         | ESTIMATE (SY) |   |                                  |          |
|          |                       | 15+50           | 20+00         | RT           | 570           |   |                                  |          |
|          | - L -                 | 15+50           | 17+00         | LT           | 185           |   |                                  |          |
|          | - L -                 | 17+00           | 17+80         |              | 105           |   |                                  |          |
|          | - レ -                 | 18+35           | 20+00         | LT           | 210           |   |                                  |          |
|          |                       |                 |               |              |               |   |                                  |          |
|          |                       |                 |               |              |               |   |                                  |          |
|          |                       |                 | SUE           | STOTAL       | ١,070         |   |                                  |          |
| ANEOUS   | 5 MATTING TO BE INSTA | LED AS DIRE     | cted by the   | engineer     | 500           |   |                                  |          |
|          |                       |                 |               | TOTAL        | ١,570         |   |                                  |          |
|          |                       |                 |               | SAY          | 1,600         |   |                                  |          |
|          |                       |                 |               |              |               |   |                                  |          |
|          |                       |                 |               |              |               |   |                                  |          |
|          |                       |                 |               |              |               |   |                                  |          |
|          |                       |                 |               |              |               |   |                                  |          |
|          |                       |                 |               |              |               |   |                                  |          |
|          |                       |                 |               |              |               |   |                                  |          |
|          |                       |                 |               |              |               |   |                                  |          |
|          |                       |                 |               |              |               |   |                                  |          |
|          |                       |                 |               |              |               |   |                                  |          |
|          |                       |                 |               |              |               |   |                                  |          |
|          |                       |                 |               |              |               |   |                                  |          |
|          |                       |                 |               |              |               |   |                                  |          |
|          |                       |                 |               |              |               |   |                                  |          |
|          |                       |                 |               |              |               |   |                                  |          |
|          |                       |                 |               |              |               |   |                                  |          |
|          |                       |                 |               |              |               |   |                                  |          |
|          |                       |                 |               |              |               |   |                                  |          |
|          |                       |                 |               |              |               |   |                                  |          |
|          |                       |                 |               |              |               |   |                                  |          |
|          |                       |                 |               |              |               |   |                                  |          |