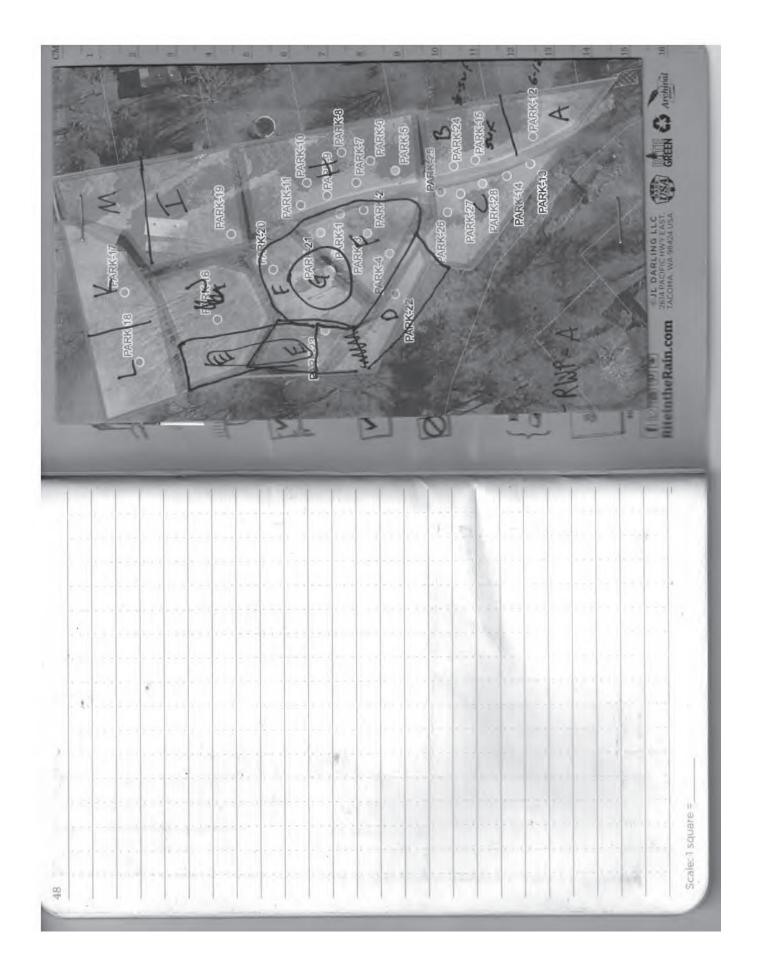

## **ASSESSMENT ACTIVITIES**

START conducted assessment work in accordance with the approved Final *Quality Assurance Project Plan: Davidson Community Asbestos* (QAPP), dated May 18, 2020. The QAPP proposed a sampling protocol that mirrored the protocol followed in the 2016/2017 assessment. START conceptually divided parcels into decision units (DU) (e.g., front yard, back yard, garden). Within each DU, START sampling teams used AMS Gator Probes to collect 5-point composite soil samples within the intervals of 0 to 3 and 3 to 6 inches below ground surface (bgs). At the Ada Jenkins Center in the raised planter beds, START collected an additional soil sample within the 6- to 12-inch bgs interval. The sampling teams also collected bulk material samples of observed ACM such as weathered chunks of tile in driveways of residences. In total, START collected 511 soil samples and four bulk material samples over the course of six field events.

Figure 2 in Enclosure 1 depicts locations of parcels sampled during the RSE.