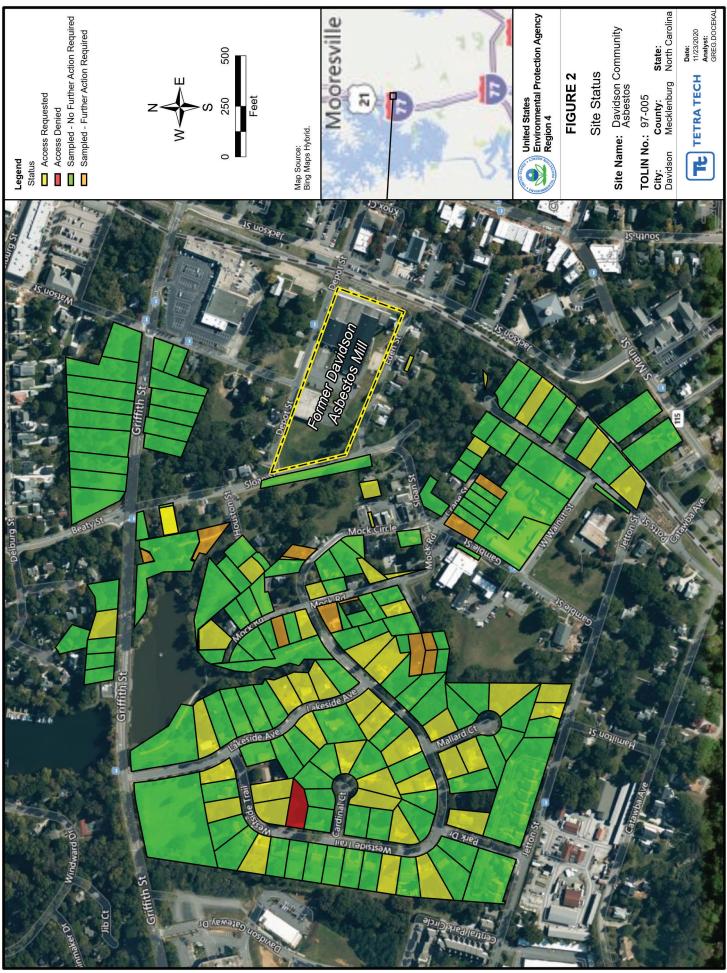

Figure 2 in Enclosure 1 depicts locations of parcels sampled during the RSE.

Based on this RSE, the following DUs at eight parcels meet the criteria for removal:

- 159 Mock Road: 0.25 percent asbestos in back yard surface soil and 0.75 percent asbestos in backyard subsurface soil;
- 207 Mock Road: 0.25 percent asbestos in front yard subsurface soil;
- 416 Brandon Street: 195,701 PCMe s/g in front yard surface soil;

Mr. Christopher Tripp December 9, 2020 Page 4

- 216 Crane Street: 0.50 percent asbestos in front yard surface soil;
- Roosevelt Wilson Park: 0.25 percent asbestos in the northern central portion of the park near Griffith Street;
- 235 Crane Street: 0.25 percent asbestos in front yard surface soil;
- 445 Brandon Street: 20 percent ACM bulk material in the driveway; and,
- 136 Mock Circle: 20 percent bulk material in the driveway and runoff pathway, 1.5 percent asbestos in the front yard surface soil, 0.75 percent asbestos in the front yard subsurface, 1.25 percent asbestos in the back yard surface soil, and 1.75 percent asbestos in the back yard subsurface.