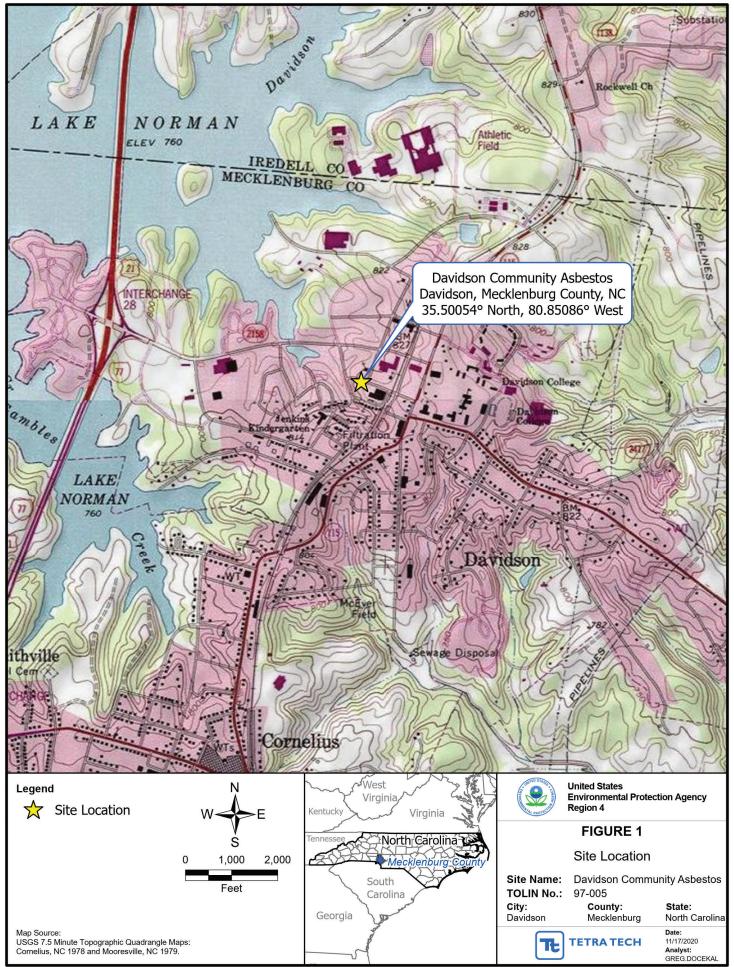

## BACKGROUND

The Davidson Community Asbestos Site is in a residential area of Davidson, Mecklenburg County, North Carolina. The Site surrounds a former asbestos mill at 219 Depot Street. Surrounding properties vary in size. Coordinates at the Site (as measured from the approximate center of the former asbestos mill) are latitude 35.50054 degrees north and longitude 80.85086 degrees west (see Figures 1 and 2 in Enclosure 1).

Figure 2 in Enclosure 1 depicts locations of parcels sampled during the RSE.