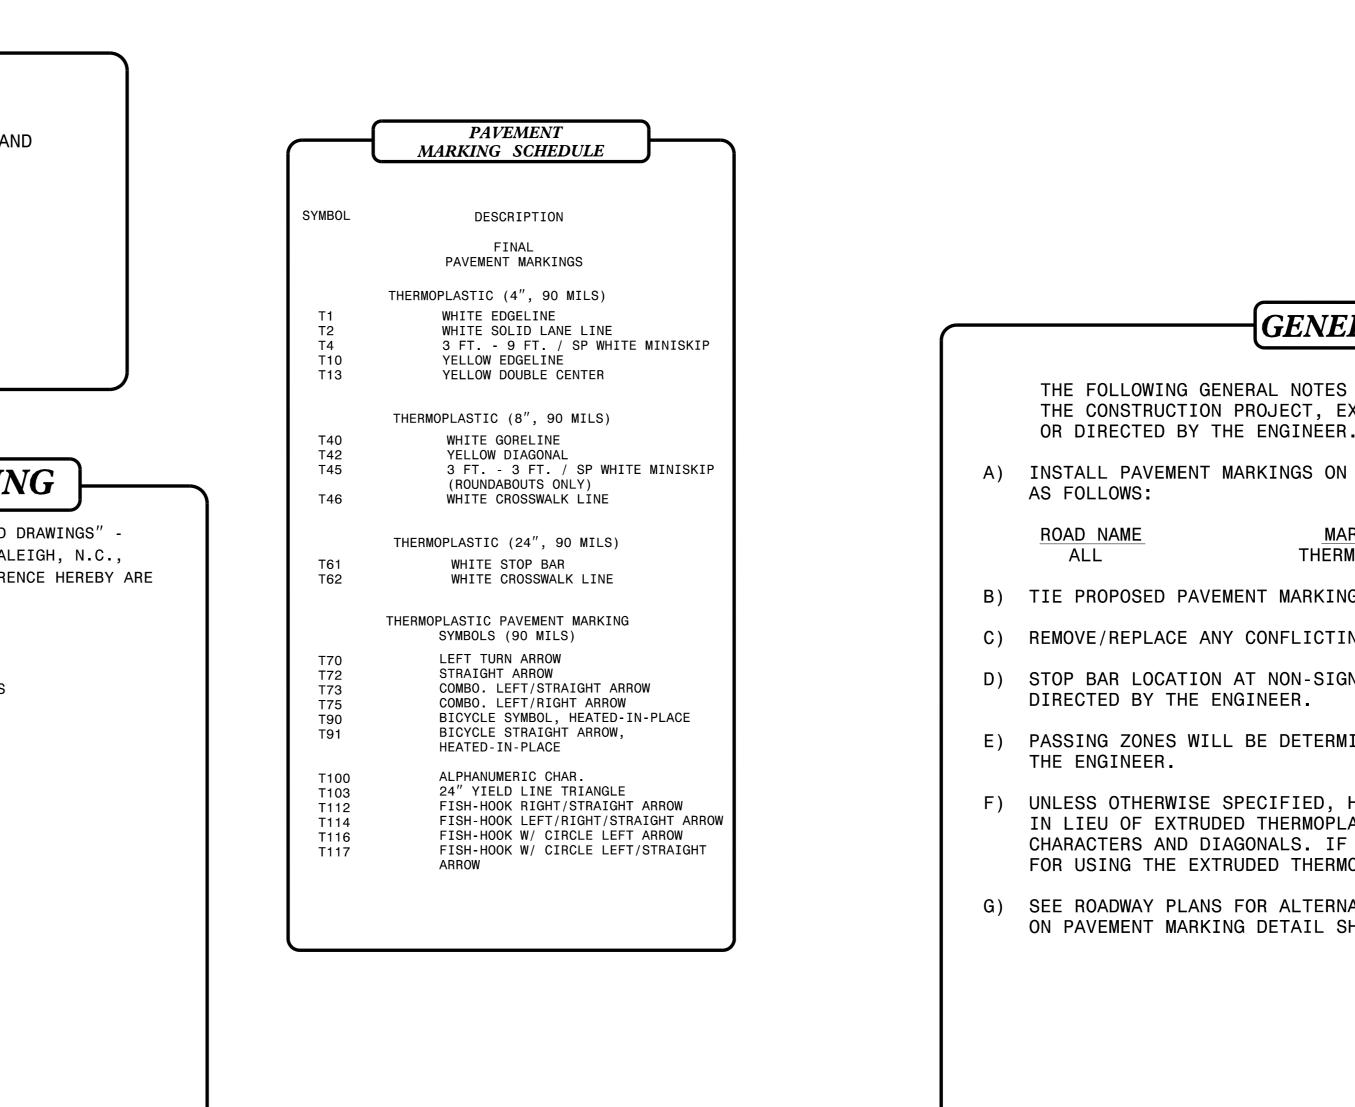

### **GENERAL NOTES**

THE FOLLOWING GENERAL NOTES APPLY AT ALL TIMES FOR THE DURATION OF THE CONSTRUCTION PROJECT, EXCEPT WHEN OTHERWISE NOTED IN THE PLAN,

INSTALL PAVEMENT MARKINGS ON THE FINAL SURFACE

#### MARKING THERMOPLASTIC

B) TIE PROPOSED PAVEMENT MARKING LINES TO EXISTING PAVEMENT MARKING LINES.

C) REMOVE/REPLACE ANY CONFLICTING/DAMAGED PAVEMENT MARKINGS AND MARKERS.

D) STOP BAR LOCATION AT NON-SIGNALIZED INTERSECTIONS MAY BE ADJUSTED AS

E) PASSING ZONES WILL BE DETERMINED IN THE FIELD AND MUST BE APPROVED BY

F) UNLESS OTHERWISE SPECIFIED, HEATED-IN-PLACE THERMOPLASTIC MAY BE USED IN LIEU OF EXTRUDED THERMOPLASTIC FOR ARROWS, STOP BARS, SYMBOLS, CHARACTERS AND DIAGONALS. IF HEATED-IN-PLACE IS USED, IT SHALL BE PAID FOR USING THE EXTRUDED THERMOPLASTIC PAY ITEM.

G) SEE ROADWAY PLANS FOR ALTERNATE CURB RAMP DESIGNS WHEN INDICATED ON PAVEMENT MARKING DETAIL SHEETS.

PLAN PREPARED BY: Kimley-Horn and Associates

PROJECT DESIGN ENGINEER DESIGNER

FRANK MASTERSON, P.E.

ANDREW WEEKS, E.I.