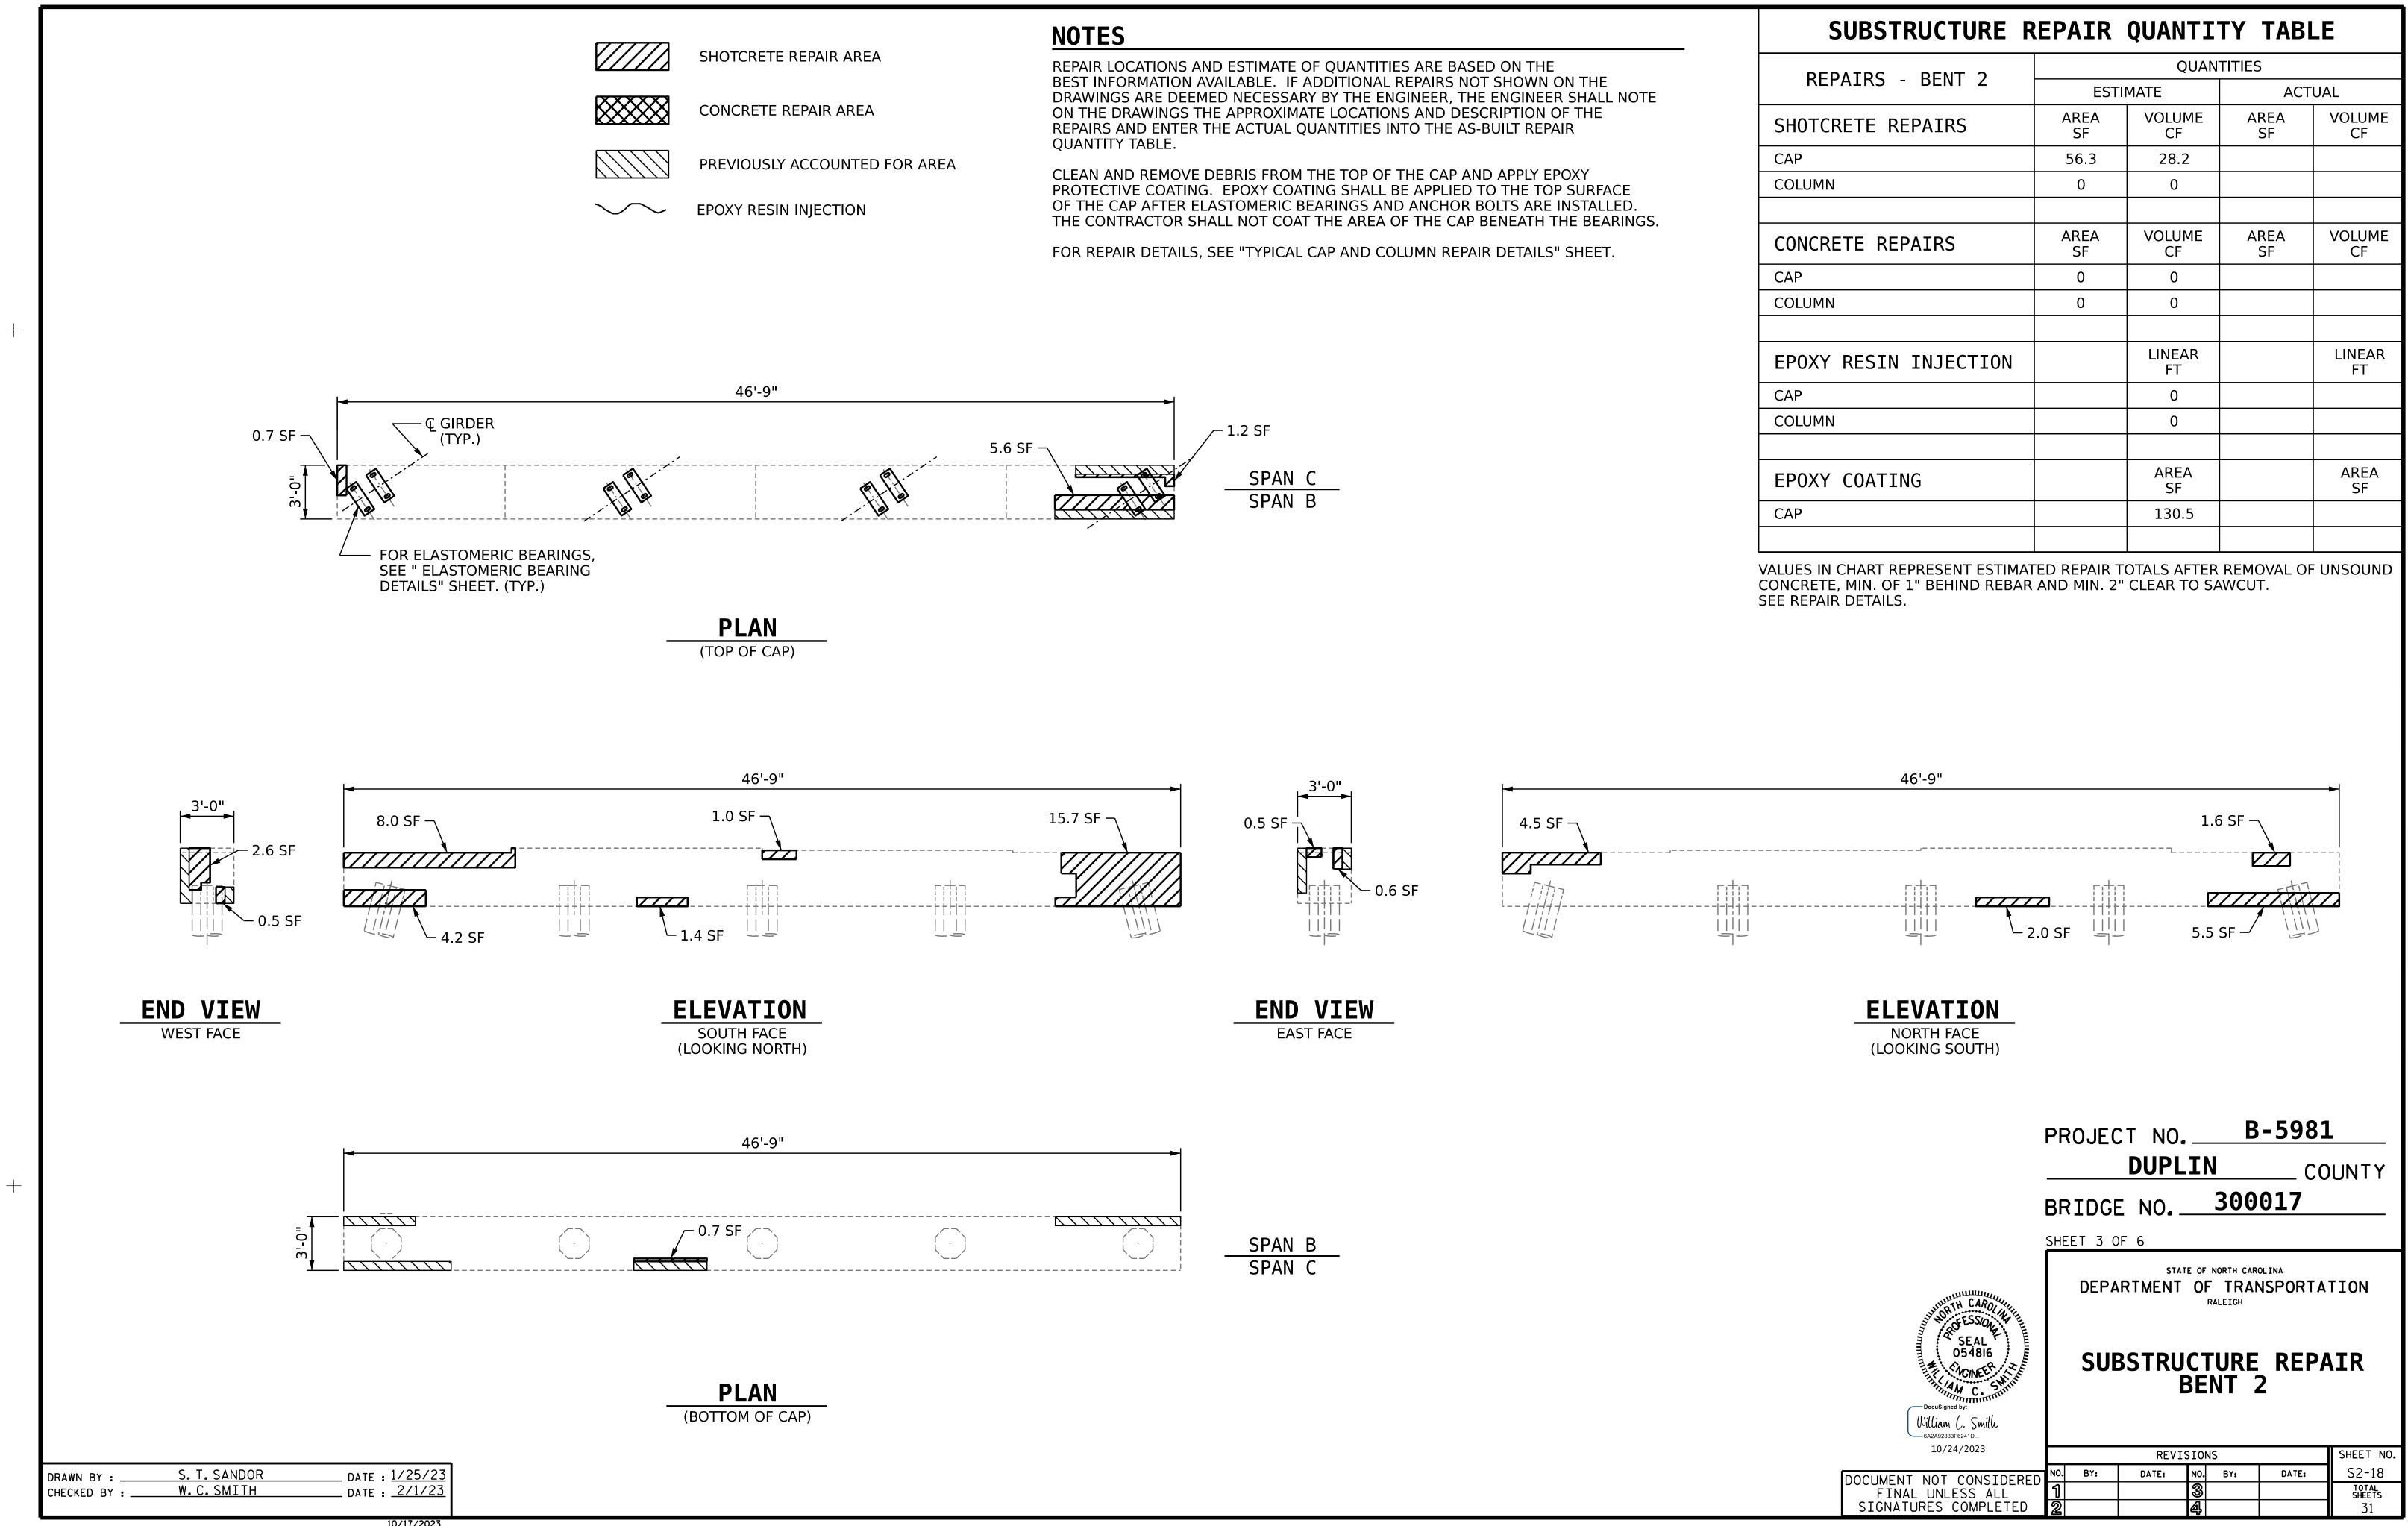

| SUBSTRUCTURE REPAIR QUANTITY TABLE |            |              |            |              |
|------------------------------------|------------|--------------|------------|--------------|
|                                    | QUANTITIES |              |            |              |
| REPAIRS - BENT 2                   | ESTIMATE   |              | ACTUAL     |              |
| SHOTCRETE REPAIRS                  | AREA<br>SF | VOLUME<br>CF | AREA<br>SF | VOLUME<br>CF |
| CAP                                | 56.3       | 28.2         |            |              |
| COLUMN                             | 0          | 0            |            |              |
|                                    |            |              |            |              |
| CONCRETE REPAIRS                   | AREA<br>SF | VOLUME<br>CF | AREA<br>SF | VOLUME<br>CF |
| САР                                | 0          | 0            |            |              |
| COLUMN                             | 0          | 0            |            |              |
|                                    |            |              |            |              |
| EPOXY RESIN INJECTION              |            | LINEAR<br>FT |            | LINEAR<br>FT |
| САР                                |            | 0            |            |              |
| COLUMN                             |            | 0            |            |              |
|                                    |            |              |            |              |
| EPOXY COATING                      |            | AREA<br>SF   |            | AREA<br>SF   |
| CAP                                |            | 130.5        |            |              |
|                                    |            |              |            |              |