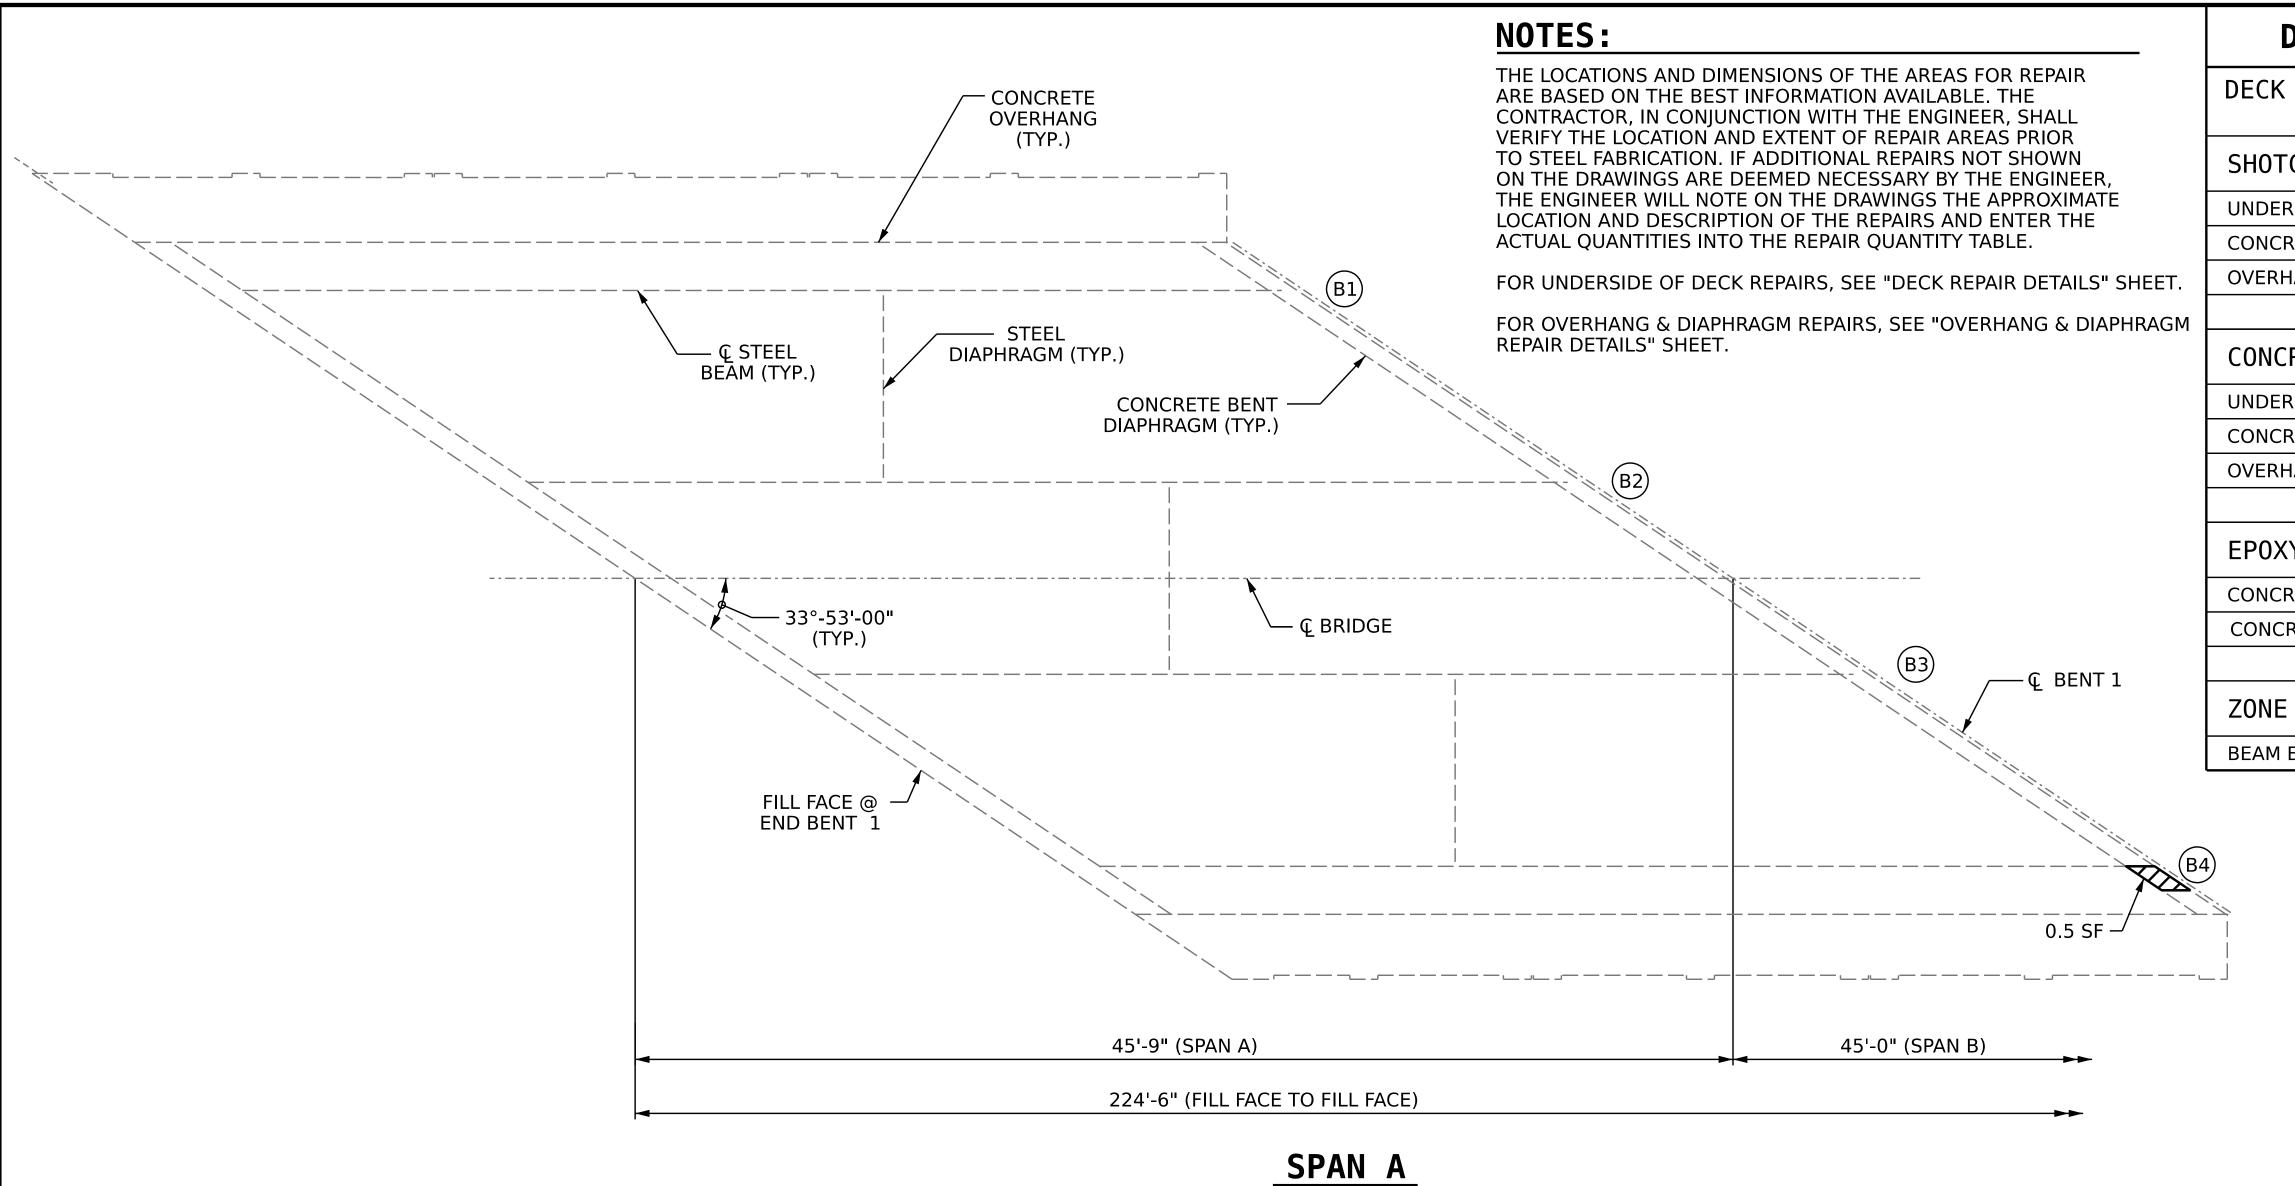

VALUES IN CHART REPRESENT ESTIMATED REPAIR TOTALS AFTER REMOVAL OF UNSOUND CONCRETE, MIN. OF 1" BEHIND REBAR AND MIN. 2" CLEAR TO SAWCUT. SEE REPAIR DETAILS.

SHOTCRETE REPAIR AREA

CONCRETE REPAIR AREA

ZONE PAINTING