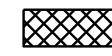

VALUES IN CHART REPRESENT ESTIMATED REPAIR TOTALS AFTER REMOVAL OF UNSOUND CONCRETE, MIN. OF 1" BEHIND REBAR AND MIN. 2" CLEAR TO SAWCUT. SEE REPAIR DETAILS.

SHOTCRETE REPAIR AREA

CONCRETE REPAIR AREA

ZONE PAINTING