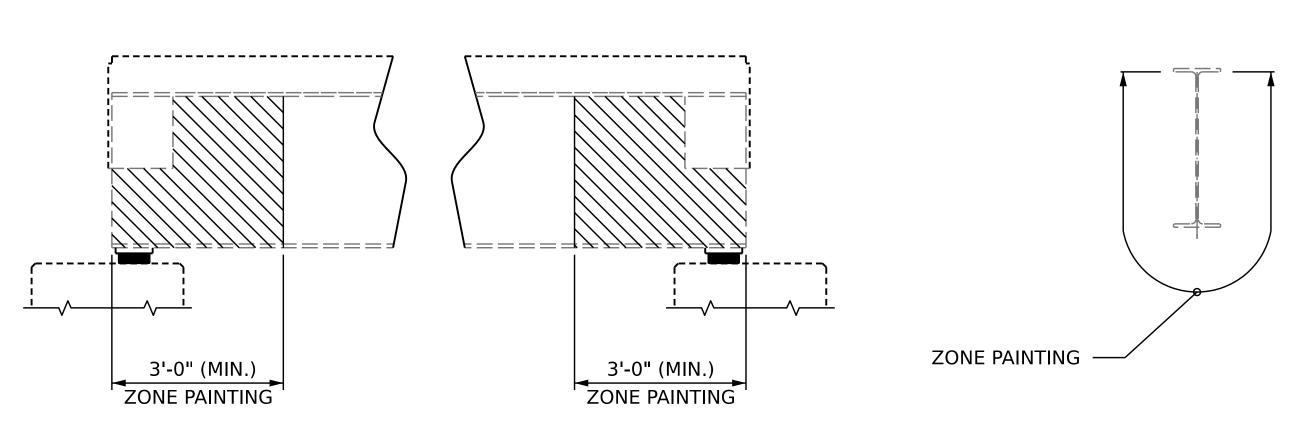

(SEE SHEETS S2-26, S2-27 AND S2-28 FOR BEAM REPAIR DETAILS AND DIMENSIONS.)

\_\_ DATE : <u>1/31/23</u> \_\_ DATE : <u>5/31/23</u> S. T. SANDOR DRAWN BY : . W. C. SMITH CHECKED BY :

LIMITS OF ZONE PAINTING