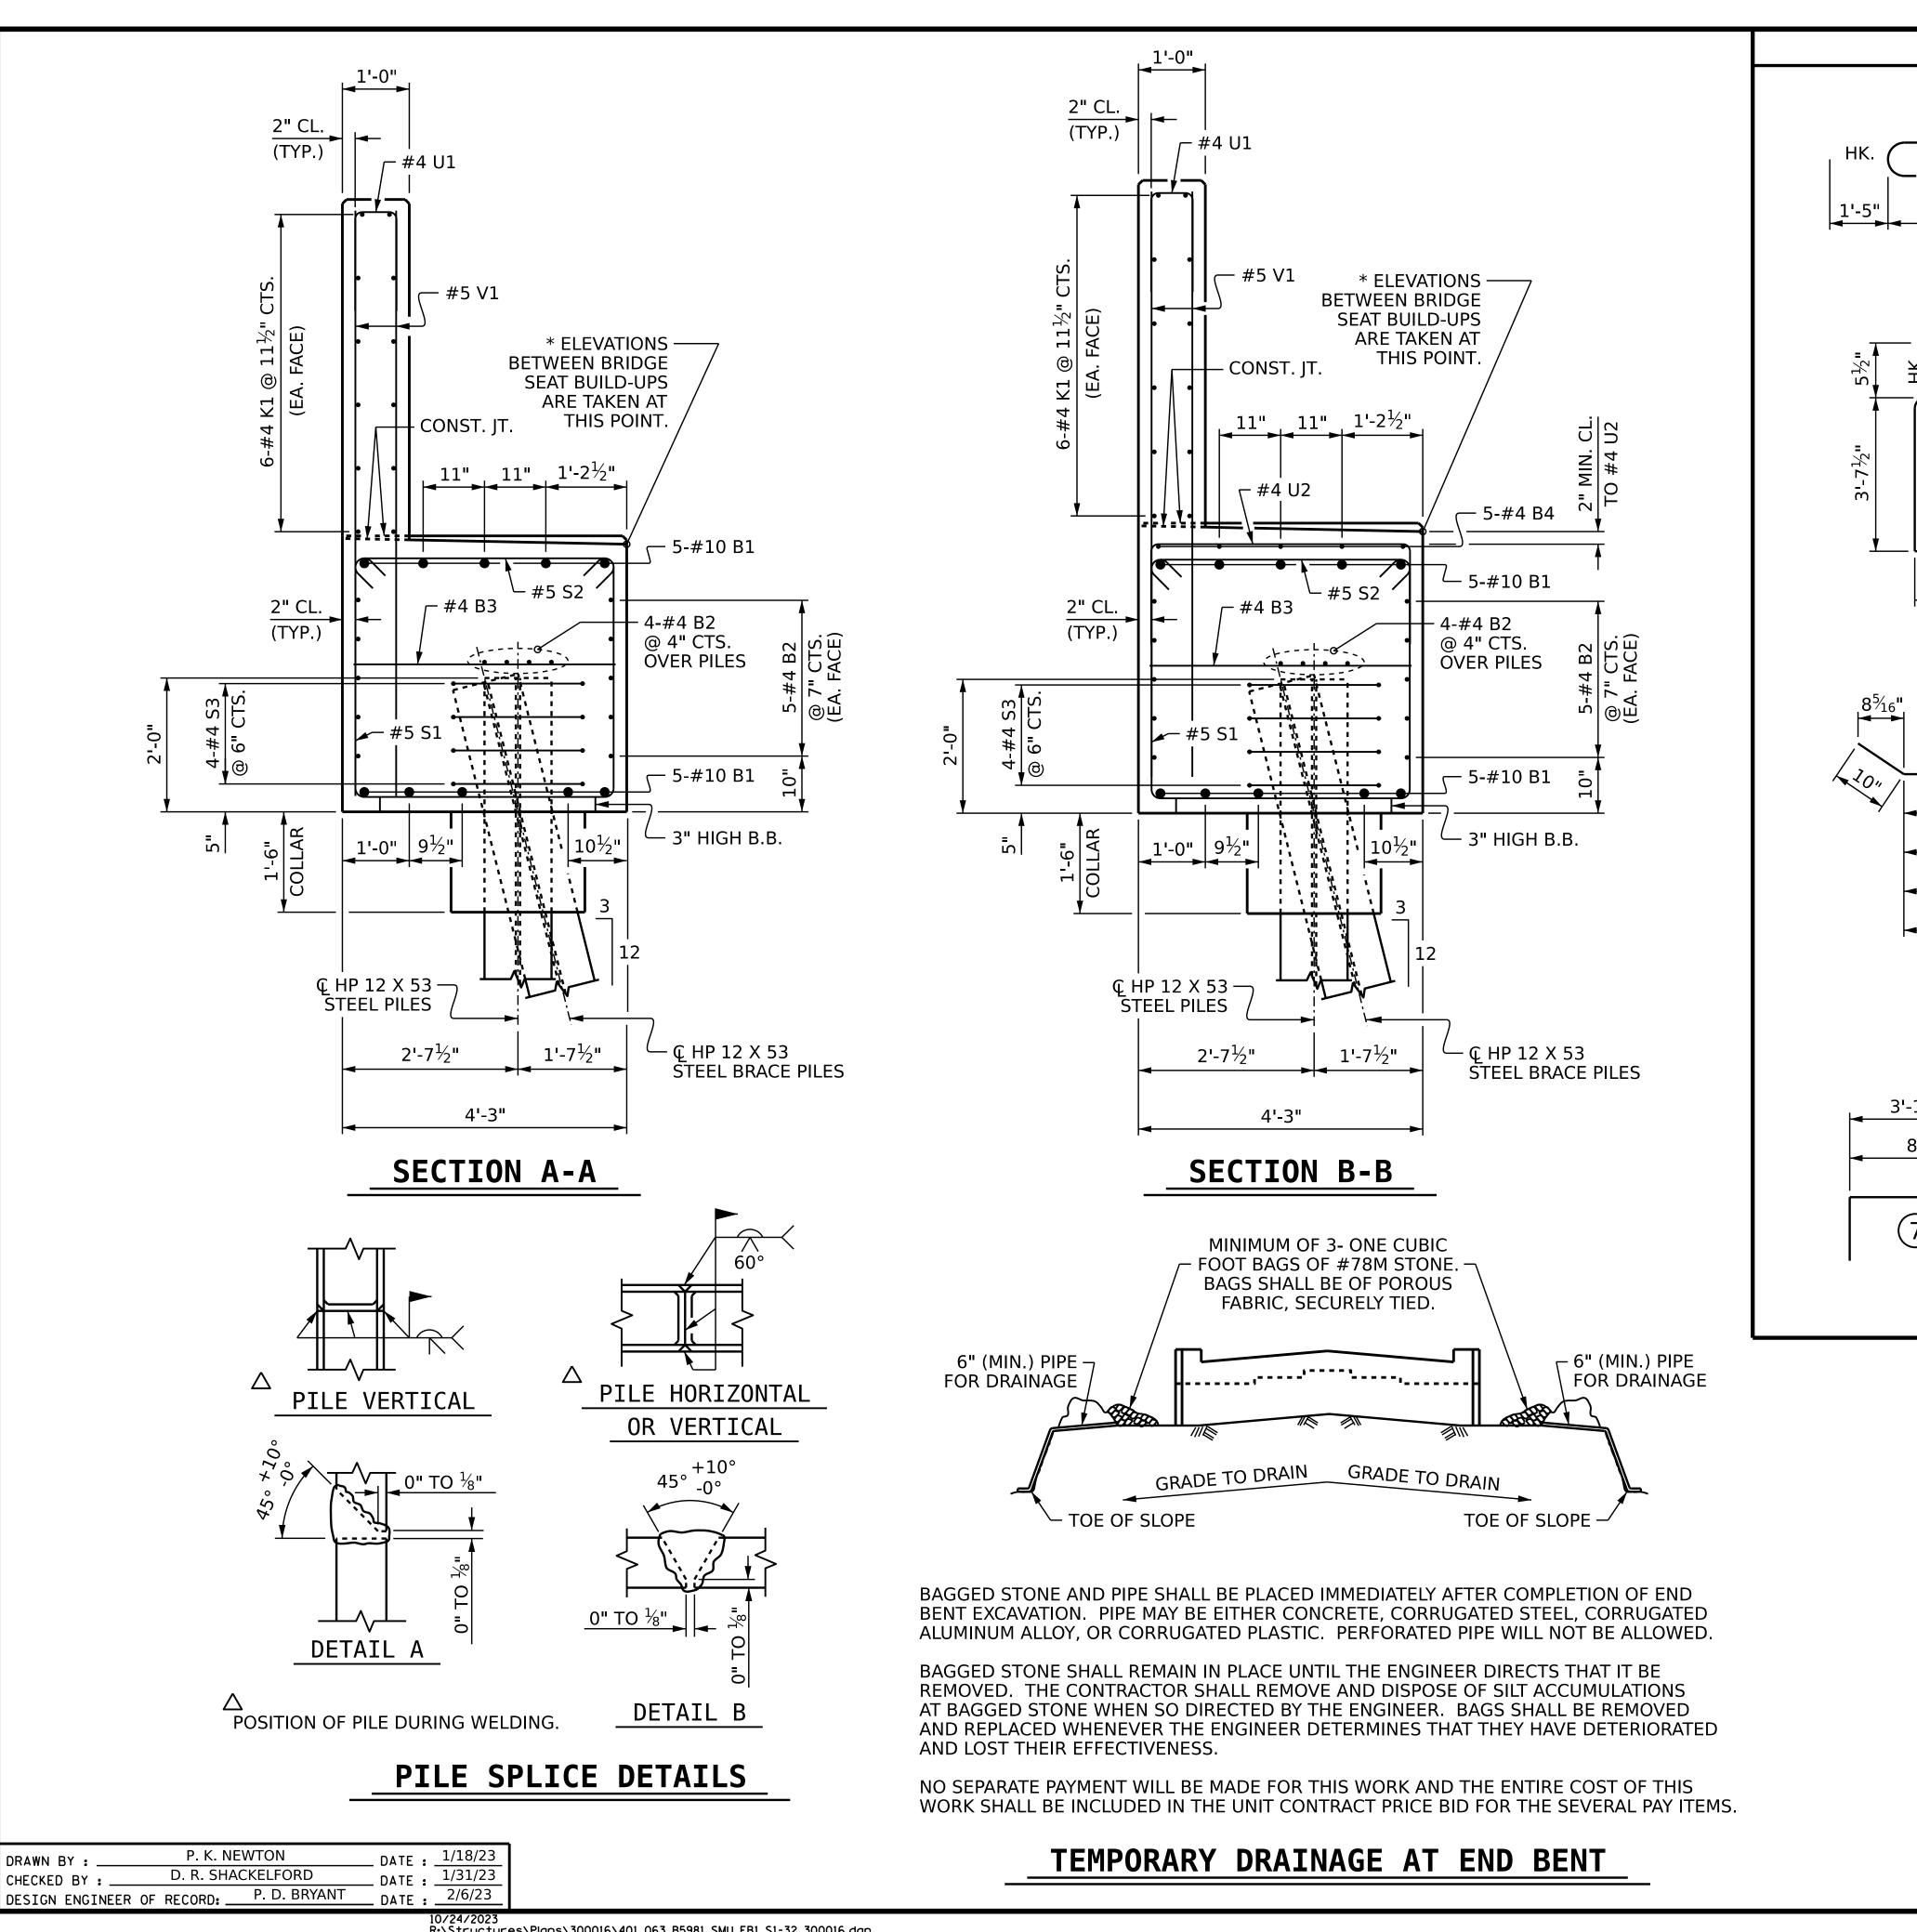

| DAD                           | NO  | CIZE | TVDE | LENCTH  | WEIGHT |
|-------------------------------|-----|------|------|---------|--------|
| BAR                           | NO. | SIZE | TYPE | LENGTH  | WEIGHT |
| B1                            | 20  | #10  | 1    | 41'-10" | 3,600  |
| B2                            | 28  | #4   | STR  | 38'-10" | 726    |
| В3                            | 18  | #4   | STR  | 3'-11"  | 47     |
| B4                            | 5   | #4   | STR  | 19'-5"  | 65     |
|                               |     |      |      |         |        |
| H1                            | 6   | #5   | 5    | 10'-6"  | 66     |
| H2                            | 6   | #5   | 5    | 9'-7"   | 60     |
| Н3                            | 9   | #5   | 5    | 28'-3"  | 265    |
| H4                            | 9   | #5   | 5    | 27'-4"  | 257    |
| H5                            | 6   | #5   | 6    | 8'-2"   | 51     |
| Н6                            | 6   | #5   | 6    | 8'-9"   | 55     |
| H7                            | 9   | #5   | 6    | 25'-11" | 243    |
| Н8                            | 9   | #5   | 6    | 26'-5"  | 248    |
|                               |     |      |      |         |        |
| K1                            | 24  | #4   | STR  | 38'-10" | 623    |
| K2                            | 4   | #4   | STR  | 4'-7"   | 12     |
| К3                            | 4   | #4   | STR  | 4'-5"   | 12     |
|                               |     |      |      |         |        |
| S1                            | 72  | #5   | 2    | 12'-1"  | 907    |
| S2                            | 72  | #5   | 3    | 4'-10"  | 363    |
| S3                            | 36  | #4   | 4    | 6'-6"   | 156    |
| S4                            | 12  | #6   | 8    | 5'-2"   | 93     |
| S5                            | 12  | #6   | 9    | 10'-1"  | 182    |
|                               |     |      |      |         |        |
| U1                            | 65  | #4   | 7    | 3'-8"   | 159    |
| U2                            | 13  | #4   | 7    | 6'-11"  | 60     |
|                               |     |      |      |         |        |
| V1                            | 130 | #5   | STR  | 8'-9"   | 1,186  |
| V2                            | 54  | #5   | STR  | 10'-2"  | 573    |
| V3                            | 72  | #5   | STR  | 6'-2"   | 463    |
|                               |     |      |      |         |        |
| REINFORCING STEEL 10,472 LBS. |     |      |      |         |        |
| CLASS A CONCRETE              |     |      |      |         |        |