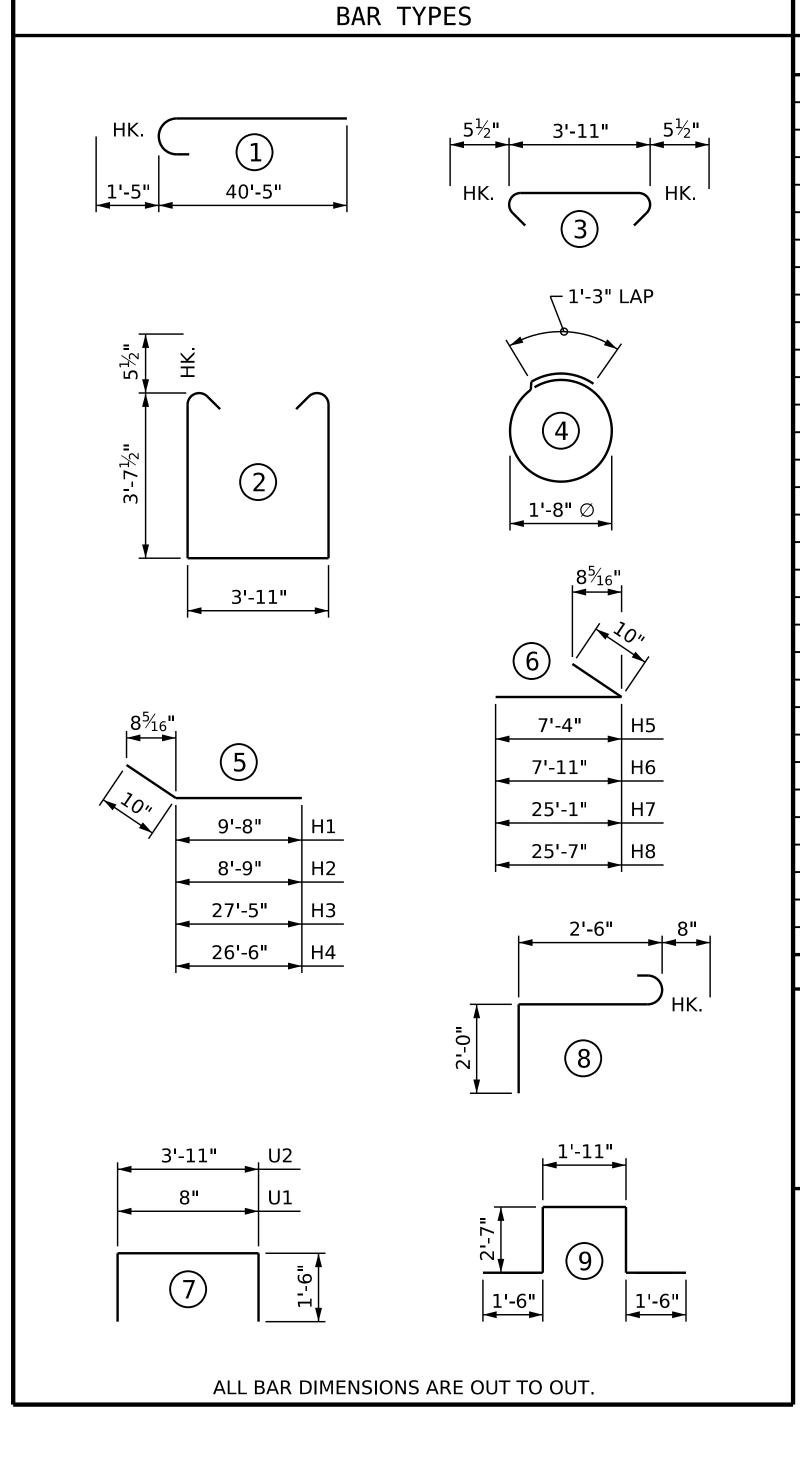

| DAD                           | NO  | CIZE | TVDE | LENCTH  | WEIGHT |
|-------------------------------|-----|------|------|---------|--------|
| BAR                           | NO. | SIZE | TYPE | LENGTH  | WEIGHT |
| B1                            | 20  | #10  | 1    | 41'-10" | 3,600  |
| B2                            | 28  | #4   | STR  | 38'-10" | 726    |
| В3                            | 18  | #4   | STR  | 3'-11"  | 47     |
| B4                            | 5   | #4   | STR  | 19'-5"  | 65     |
|                               |     |      |      |         |        |
| H1                            | 6   | #5   | 5    | 10'-6"  | 66     |
| H2                            | 6   | #5   | 5    | 9'-7"   | 60     |
| Н3                            | 9   | #5   | 5    | 28'-3"  | 265    |
| H4                            | 9   | #5   | 5    | 27'-4"  | 257    |
| H5                            | 6   | #5   | 6    | 8'-2"   | 51     |
| Н6                            | 6   | #5   | 6    | 8'-9"   | 55     |
| H7                            | 9   | #5   | 6    | 25'-11" | 243    |
| Н8                            | 9   | #5   | 6    | 26'-5"  | 248    |
|                               |     |      |      |         |        |
| K1                            | 24  | #4   | STR  | 38'-10" | 623    |
| K2                            | 4   | #4   | STR  | 4'-7"   | 12     |
| К3                            | 4   | #4   | STR  | 4'-5"   | 12     |
|                               |     |      |      |         |        |
| S1                            | 72  | #5   | 2    | 12'-1"  | 907    |
| S2                            | 72  | #5   | 3    | 4'-10"  | 363    |
| S3                            | 36  | #4   | 4    | 6'-6"   | 156    |
| S4                            | 12  | #6   | 8    | 5'-2"   | 93     |
| S5                            | 12  | #6   | 9    | 10'-1"  | 182    |
|                               |     |      |      |         |        |
| U1                            | 65  | #4   | 7    | 3'-8"   | 159    |
| U2                            | 13  | #4   | 7    | 6'-11"  | 60     |
|                               |     |      |      |         |        |
| V1                            | 130 | #5   | STR  | 8'-9"   | 1,186  |
| V2                            | 54  | #5   | STR  | 10'-2"  | 573    |
| V3                            | 72  | #5   | STR  | 6'-2"   | 463    |
|                               |     |      |      |         |        |
| REINFORCING STEEL 10,472 LBS. |     |      |      |         |        |
| CLASS A CONCRETE              |     |      |      |         |        |