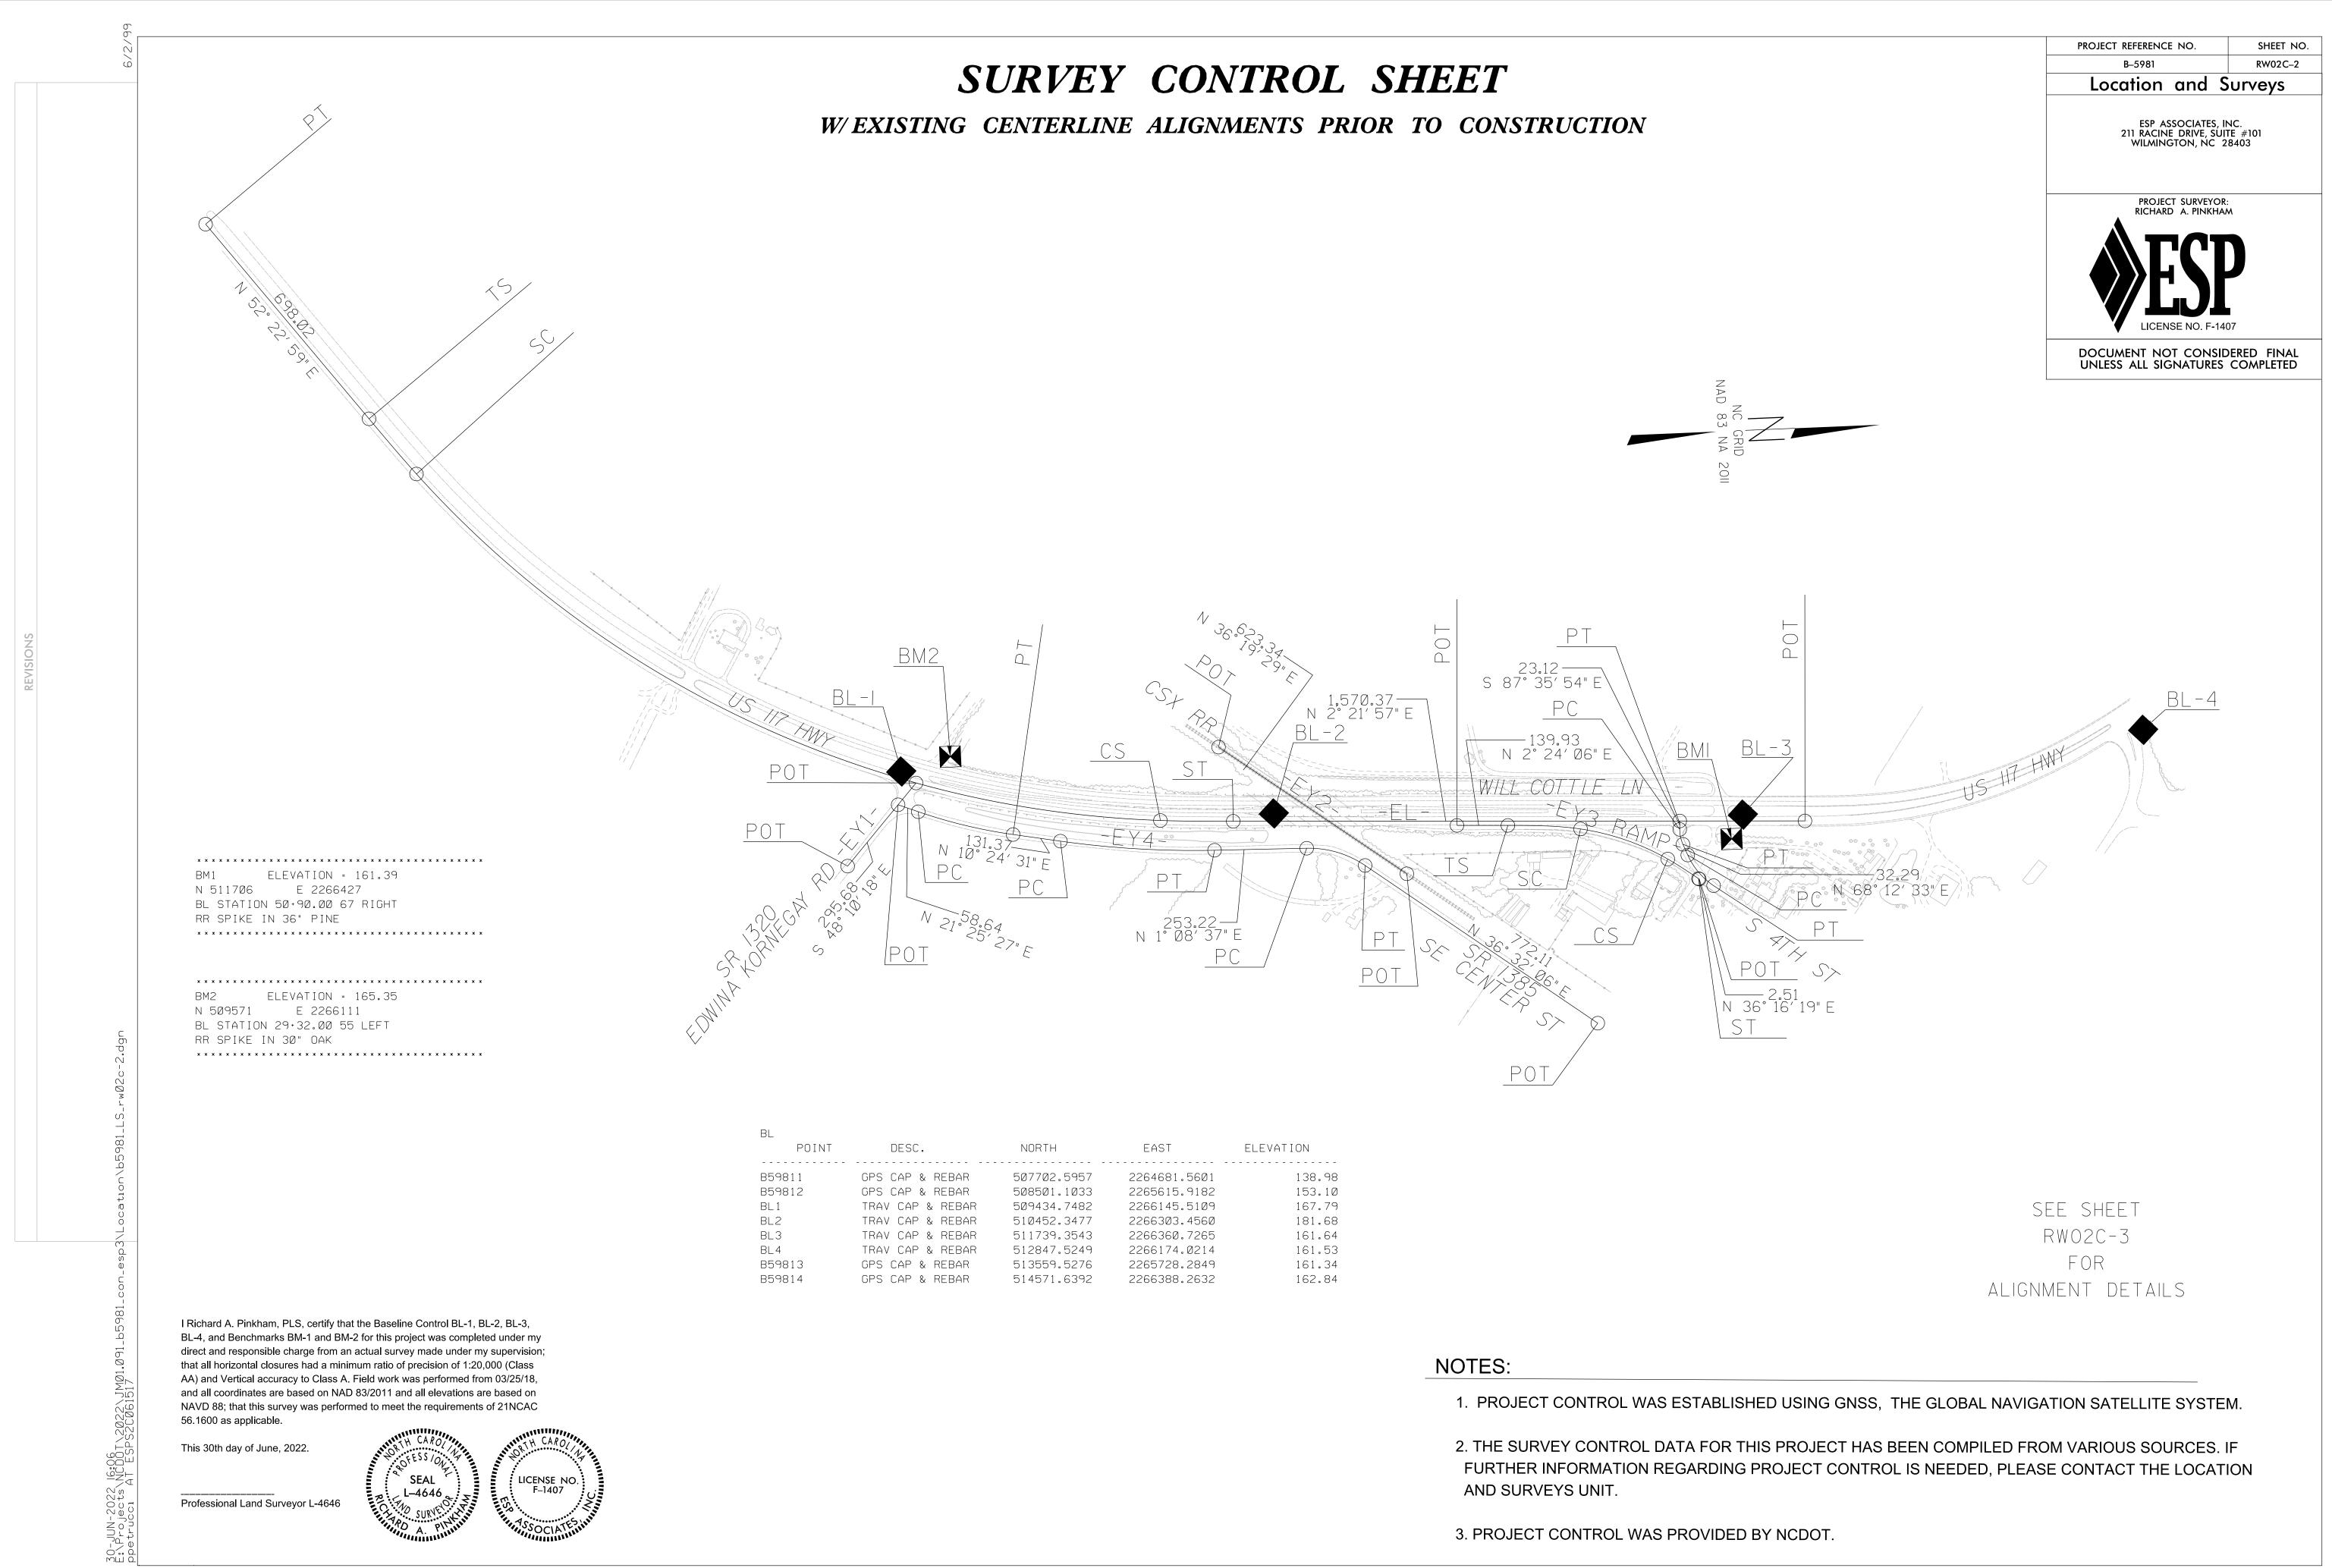

| POINT             | DESC.                                                                                                                                 | NORTH                                                                                                 | EAST                                                                                                         | ELEVATION                                                          |
|-------------------|---------------------------------------------------------------------------------------------------------------------------------------|-------------------------------------------------------------------------------------------------------|--------------------------------------------------------------------------------------------------------------|--------------------------------------------------------------------|
| 911<br>912<br>913 | GPS CAP & REBAR<br>GPS CAP & REBAR<br>TRAV CAP & REBAR<br>TRAV CAP & REBAR<br>TRAV CAP & REBAR<br>TRAV CAP & REBAR<br>GPS CAP & REBAR | 507702.5957<br>508501.1033<br>509434.7482<br>510452.3477<br>511739.3543<br>512847.5249<br>513559.5276 | 2264681.5601<br>2265615.9182<br>2266145.5109<br>2266303.4560<br>2266360.7265<br>2266174.0214<br>2265728.2849 | 138.98<br>153.10<br>167.79<br>181.68<br>161.64<br>161.53<br>161.34 |
| 814               | GPS CAP & REBAR                                                                                                                       | 514571.6392                                                                                           | 2266388.2632                                                                                                 | 162.84                                                             |
|                   |                                                                                                                                       |                                                                                                       |                                                                                                              |                                                                    |