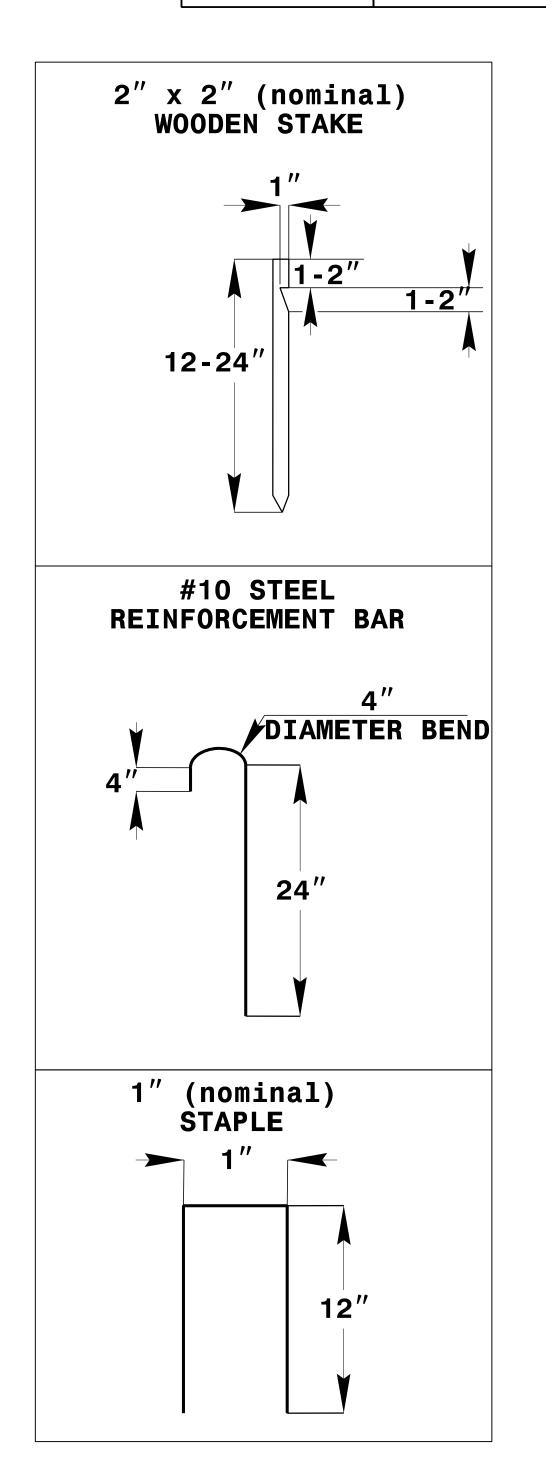

| PROJECT REFERENCE NO.      |  | SHEET NO.              |  |
|----------------------------|--|------------------------|--|
| R-586I                     |  | EC-02                  |  |
| RW SHEET NO.               |  |                        |  |
| ROADWAY DESIGN<br>ENGINEER |  | HYDRAULICS<br>ENGINEER |  |
|                            |  |                        |  |

## SKIMMER BASIN WITH BAFFLES DETAIL





## COIR FIBER MAT ANCHOR OPTIONS

NOT TO SCALE

## NOTES

- 1. SEED AND PLACE MATTING FOR EROSION CONTROL ON INTERIOR AND EXTERIOR SIDESLOPES.
- 2. LIMIT EARTH DIKE HEIGHT TO 5 FT.
- 3. FOR BASIN DEPTH OF 3 FT., THE MINIMUM BASIN WIDTH SHALL BE 9 FT. 4. DETERMINE PRIMARY SPILLWAY WEIR LENGTH (FT.) USING Q/O.8, WHERE Q IS FLOW RATE (CFS) INTO BASIN. 5. PLASTIC SLOPE DRAIN PIPE AT INLET OF BASIN MAY BE REPLACED BY FILTRATION GEOTEXTILE OR TARP AS DIRECTED.
- 6. SOIL STABILIZATION GEOTEXTILE FOR PRIMARY SPILLWAY SHALL BE ONE CONTINUOUS PIECE OF MATERIAL OR OVERLAPPED 18 IN. (MIN.).