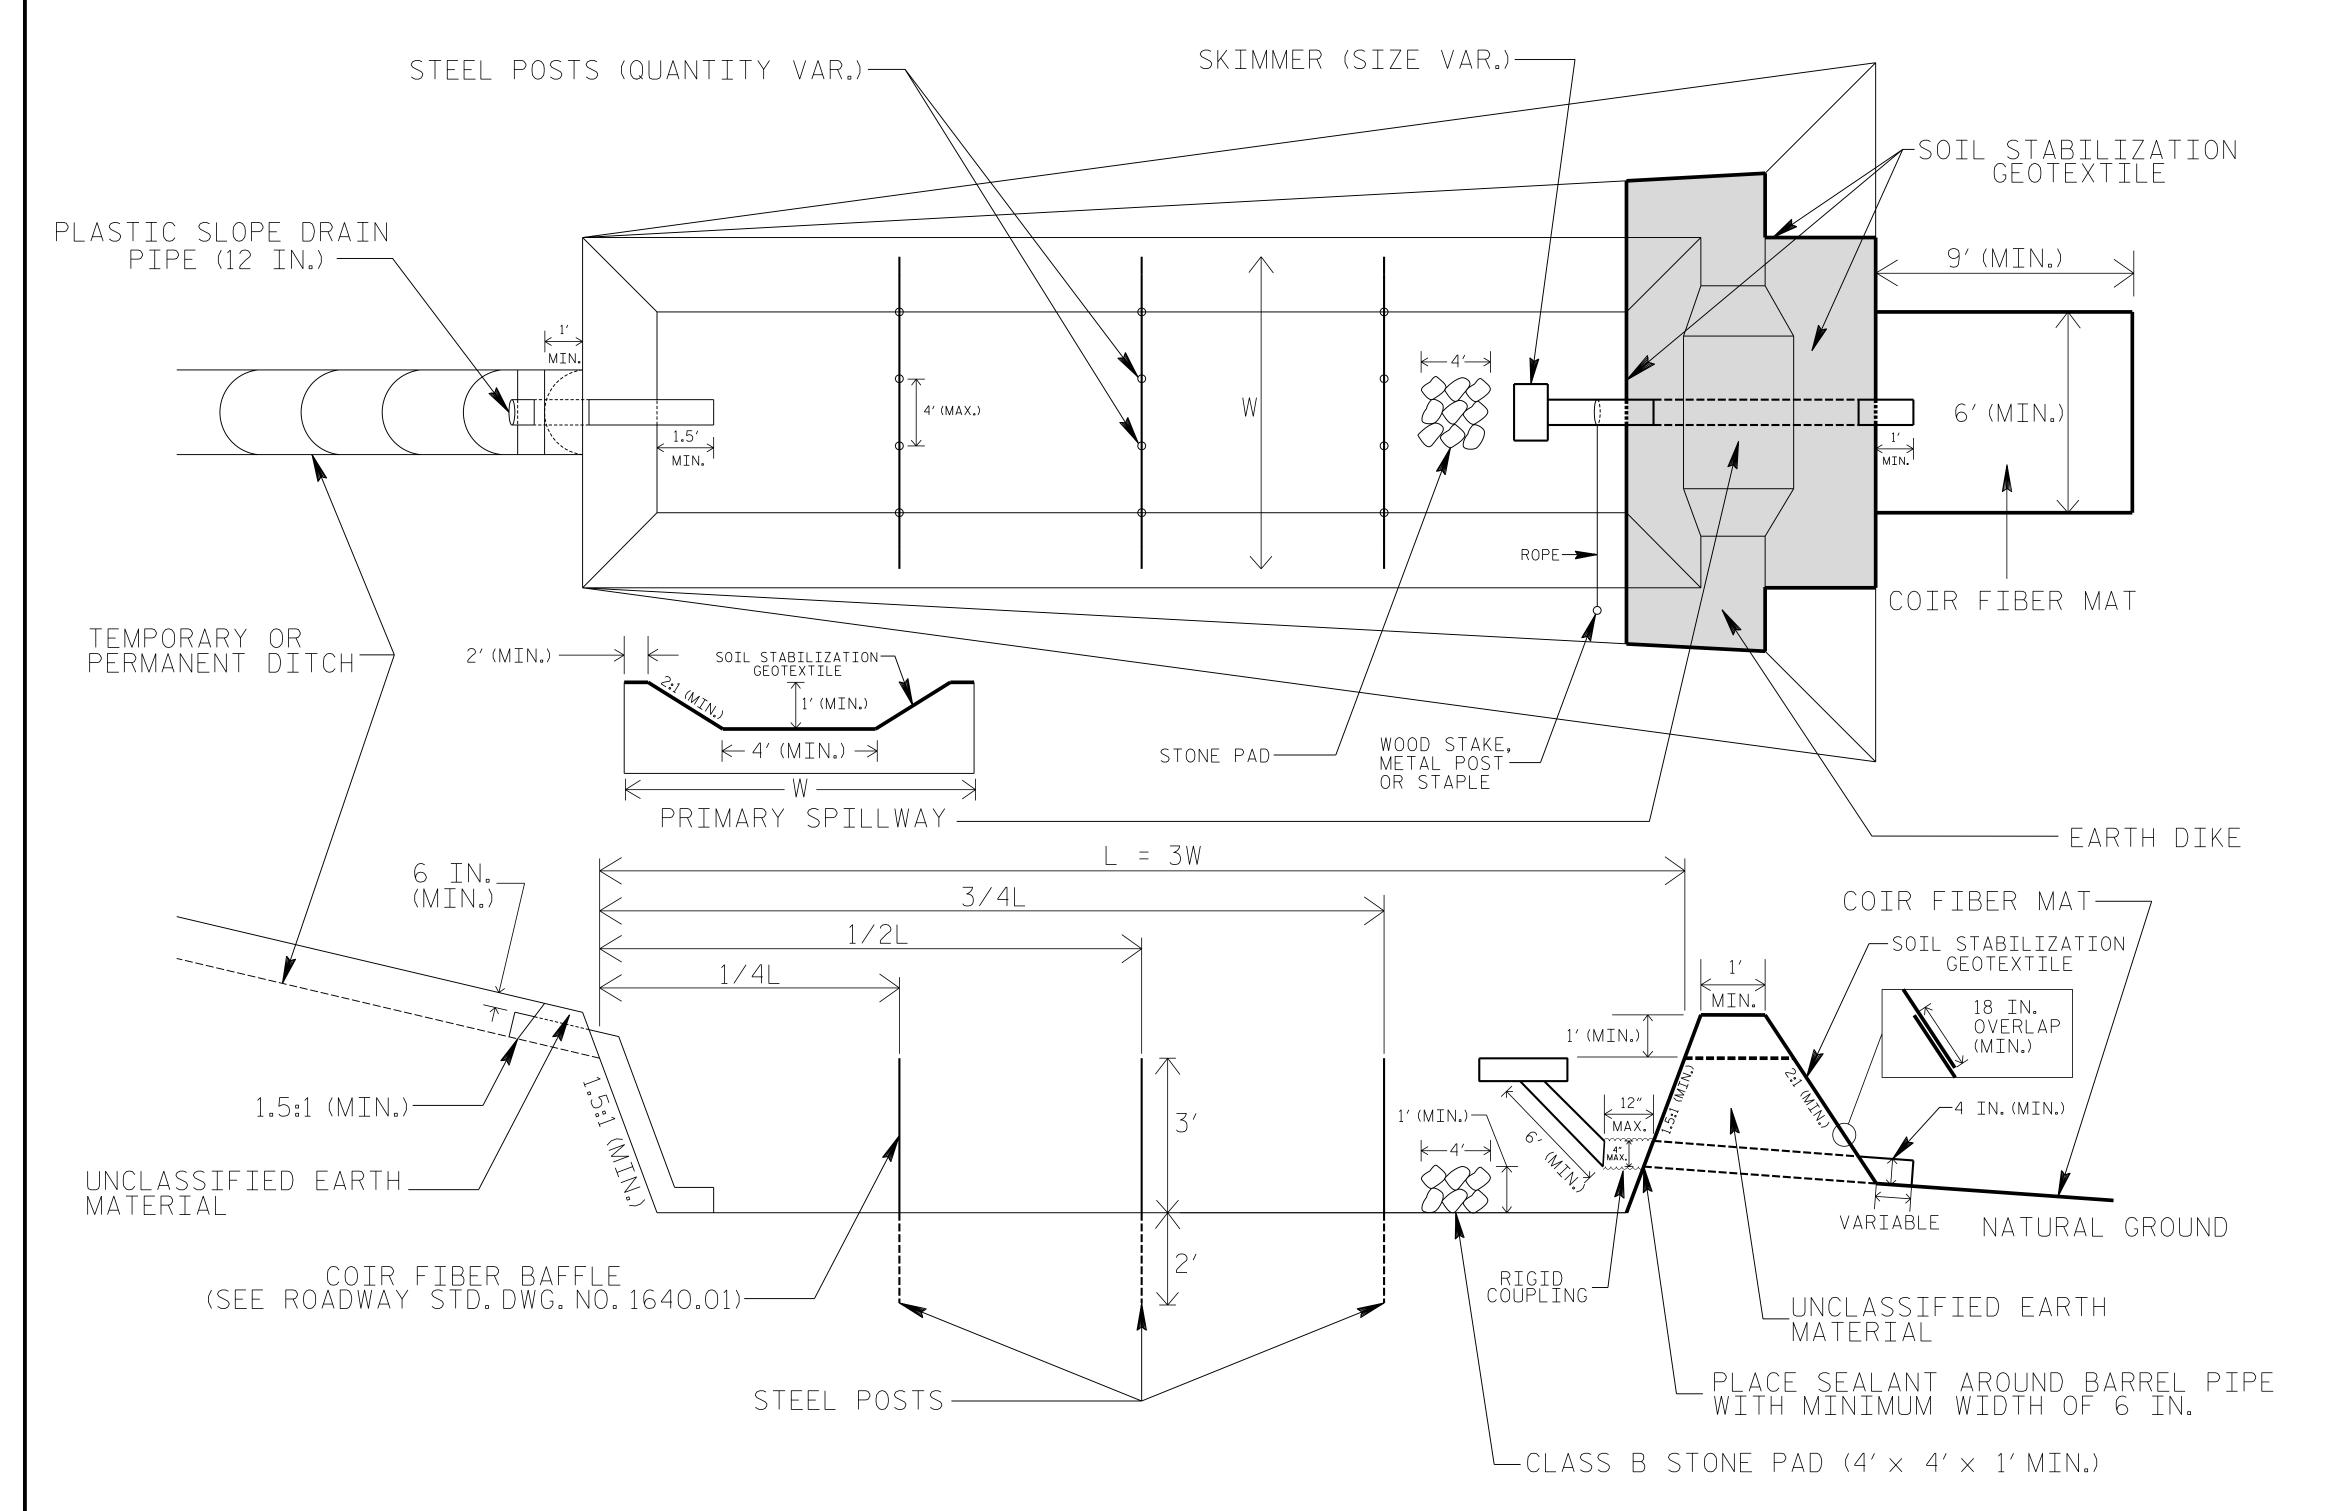

## SKIMMER BASIN WITH BAFFLES DETAIL

## NOTES

- 1. SEED AND PLACE MATTING FOR EROSION CONTROL ON INTERIOR AND EXTERIOR SIDESLOPES.
- 2. LIMIT EARTH DIKE HEIGHT TO 5 FT.
- 3. FOR BASIN DEPTH OF 3 FT., THE MINIMUM BASIN WIDTH SHALL BE 9 FT. 4. DETERMINE PRIMARY SPILLWAY WEIR LENGTH (FT.) USING Q/O.8, WHERE Q IS FLOW RATE (CFS) INTO BASIN. 5. PLASTIC SLOPE DRAIN PIPE AT INLET OF BASIN MAY BE REPLACED BY FILTRATION GEOTEXTILE OR TARP AS DIRECTED.
- 6. SOIL STABILIZATION GEOTEXTILE FOR PRIMARY SPILLWAY SHALL BE ONE CONTINUOUS PIECE OF MATERIAL OR OVERLAPPED 18 IN. (MIN.).