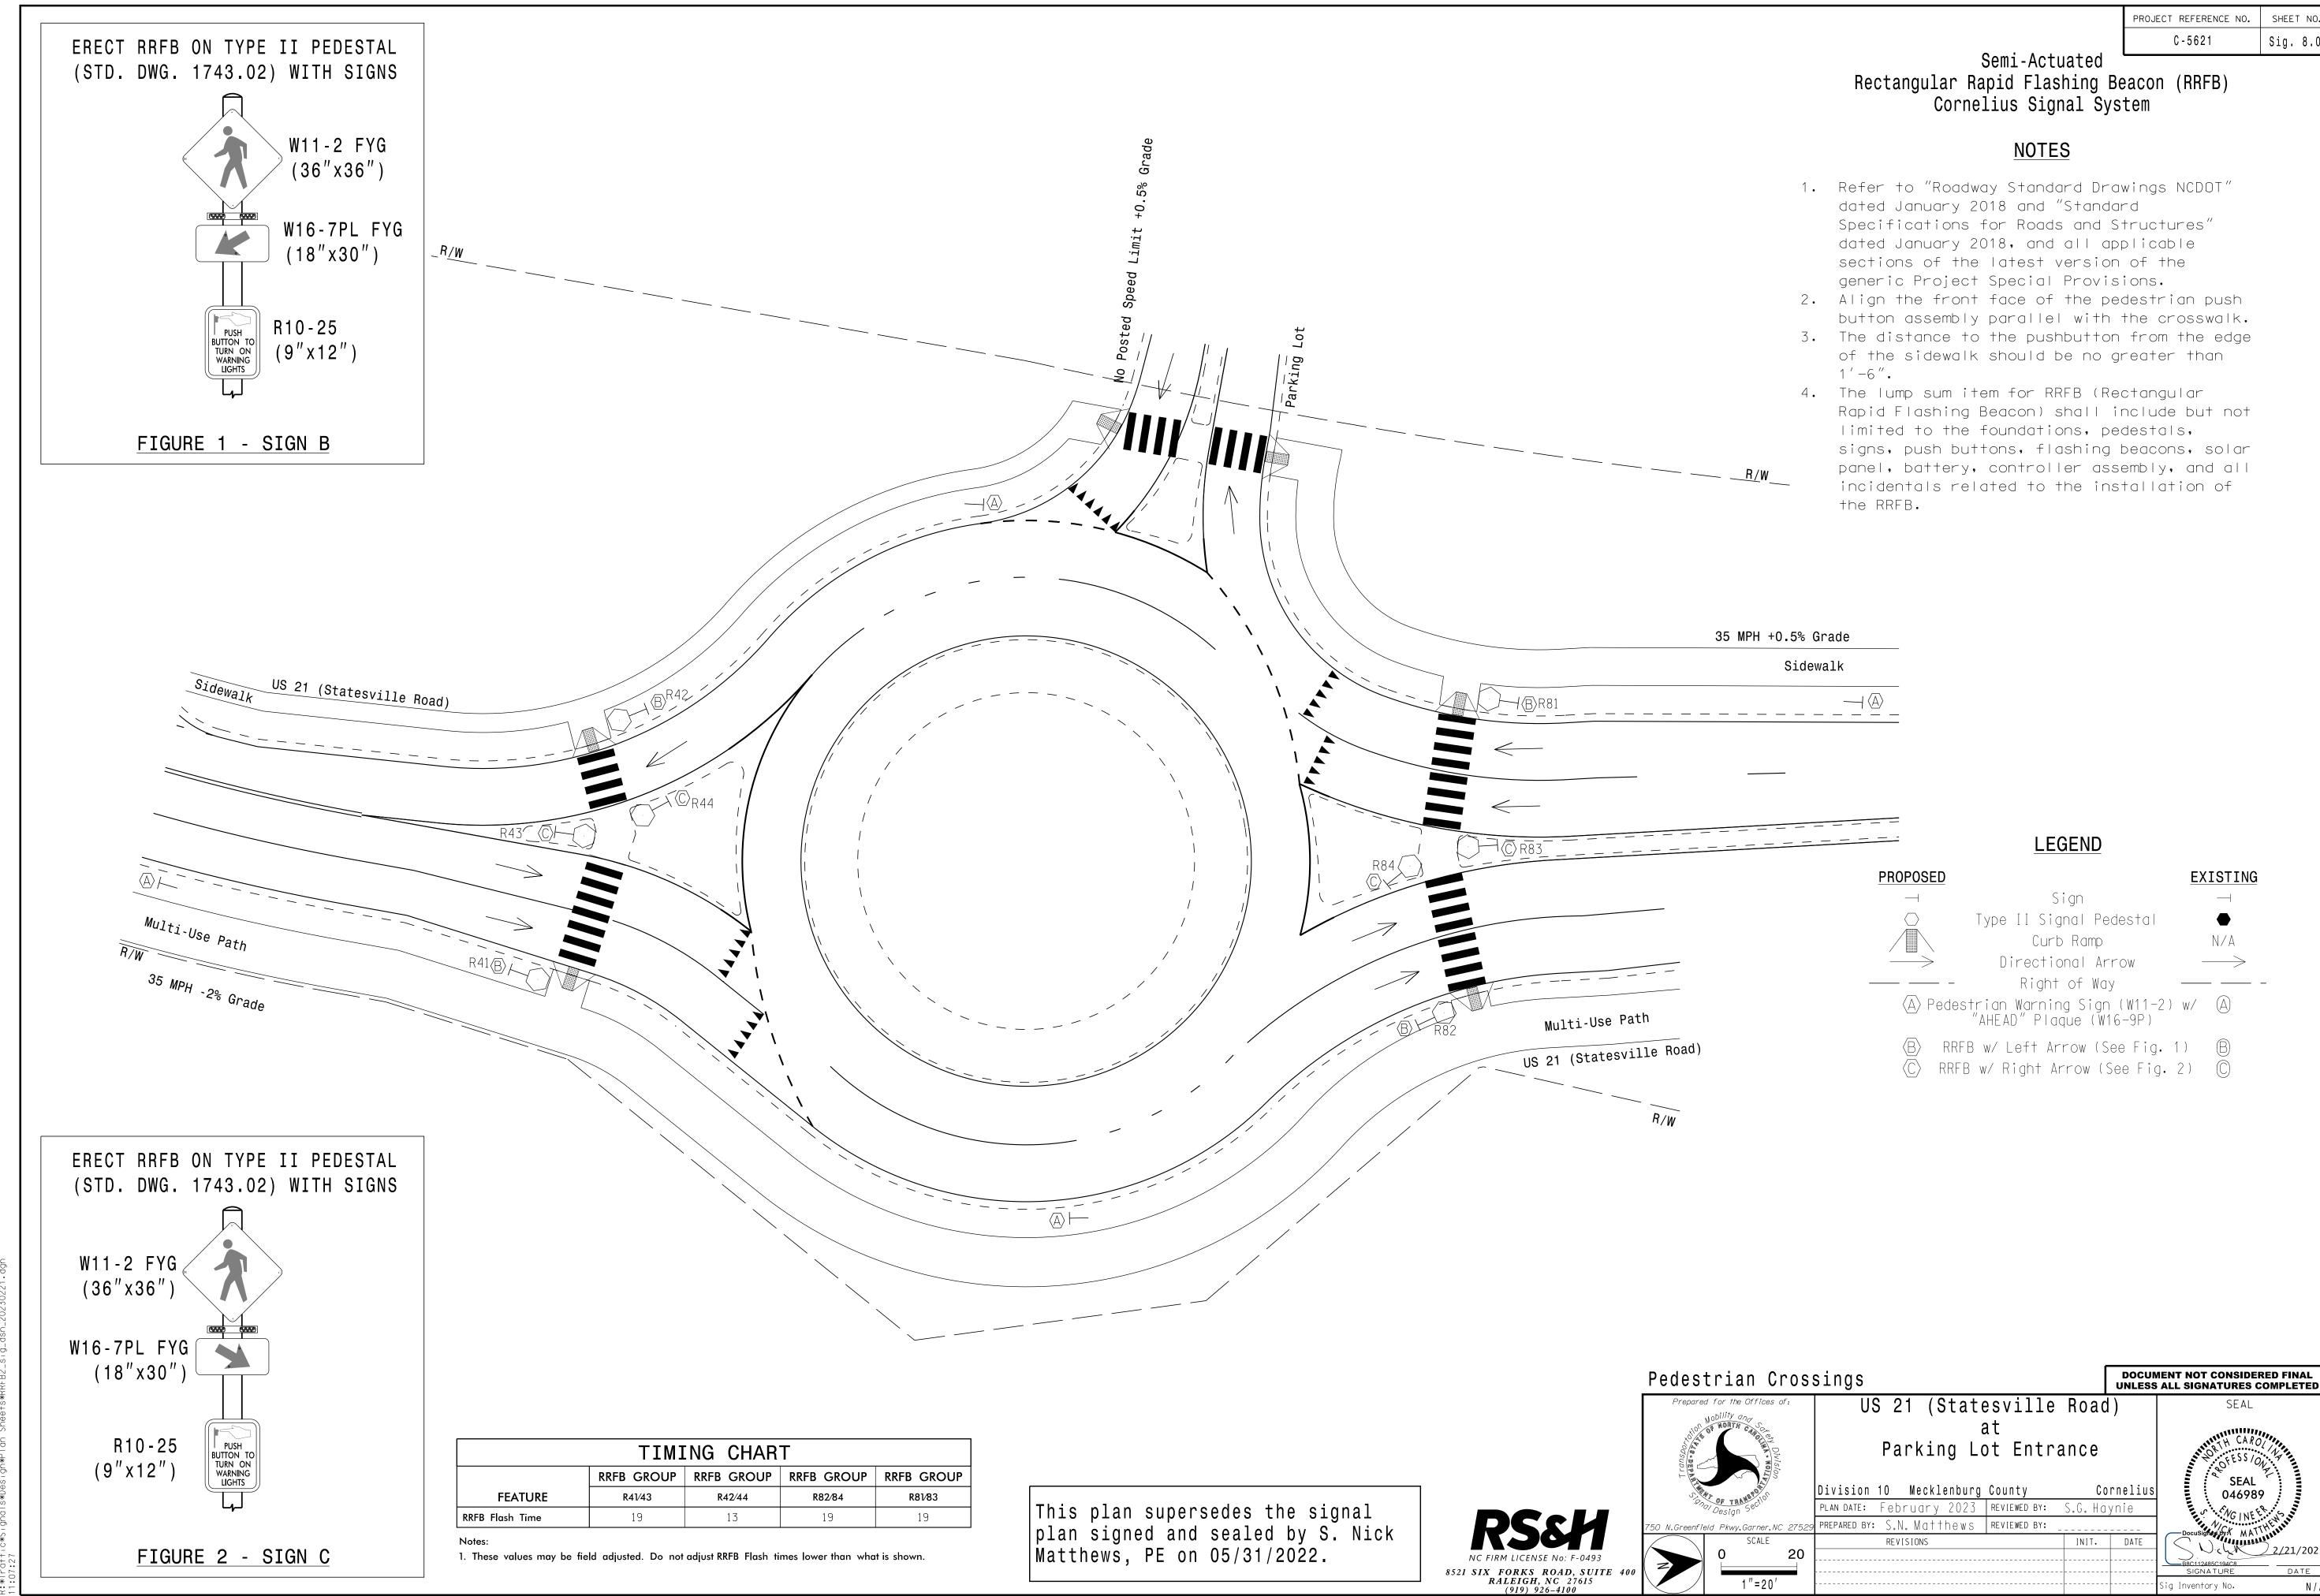

| PROJECT REFERENCE NO. | SHEET NC |
|-----------------------|----------|
| C-5621                | Sia 8    |

| Contraction | NONTH CARGO CHU DIVISION | at<br>Parking Lot Entrance   |                |             | NOR FESSION           |  |
|-------------|--------------------------|------------------------------|----------------|-------------|-----------------------|--|
|             |                          | Division 10 Mecklenbur       | g County       | Cornelius   | SEAL 046989           |  |
| 19 M        | Design Section           | PLAN DATE: February 2023     | REVIEWED BY:   | S.G. Haynie | NC WEERS              |  |
| reenfie     | eld Pkwy,Garner,NC 2752  | 9 PREPARED BY: S.N. Matthews | REVIEWED BY: _ |             | Docusided by MATTHE   |  |
|             | SCALE                    | REVISIONS                    |                | INIT. DATE  | Docusigned by K MATTH |  |
|             | 0 20                     |                              |                |             |                       |  |
|             |                          |                              |                |             | SIGNATURE DATE        |  |
|             | 1 "=20'                  |                              |                |             | Sig Inventory No. N/A |  |